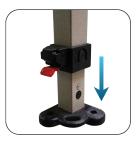

## Step 5

Increase the height by extending the lower legs.

## Step 4

With the canopy securely in position, expand the frame until the corner latches lock into place.

**Step 6** Pull each leg down until the latch locks into place.

Step 8 The install is complete.