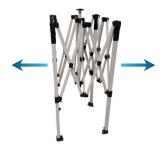

## SET UP INSTRUCTIONS (5FT CANOPY SHOWN BELOW)

**Step 1** Take your frame and slightly expand it open to expose the corner bars.