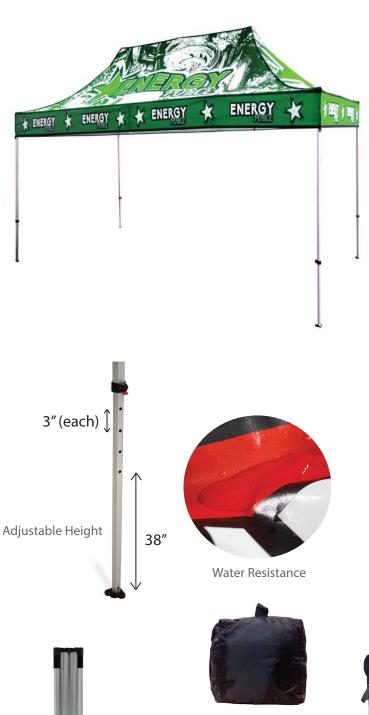

## PRODUCT DESCRIPTION

Our Casita Canopy Tents<sup>™</sup> are an excellent way to provide shade during outdoor and indoor events. This canopy is a 15' x 10' size and is available in custom UV print, which has a high quality finish with vivid color. Set up is quick, easy, and user friendly. Telescopic legs snap into place offering a range of heights. This lightweight system includes a protective dust cover to use while in storage

| cover to use while in stora <b>g</b> .                                                               |                                                   |                                                                  |
|------------------------------------------------------------------------------------------------------|---------------------------------------------------|------------------------------------------------------------------|
| DISPLAY DIMENSIONS                                                                                   | 176'                                              | "W x 135"H x 118.75"D                                            |
| GRAPHIC SIZE                                                                                         | Bac                                               | opy: 176"W x 89"H<br>kWall: 117"W x 79"H<br>Wall: 117"W x 40.5"H |
| GRAPHIC MATERIAL                                                                                     |                                                   |                                                                  |
| UV Fabric ( water resistant)                                                                         |                                                   |                                                                  |
| GRAPHIC FINISHING                                                                                    |                                                   |                                                                  |
| Hemmed around sides                                                                                  |                                                   |                                                                  |
| DISPLAY CONSTRUCTION                                                                                 |                                                   |                                                                  |
| Aluminum frame (Hex leg thickness: 50mm)                                                             |                                                   |                                                                  |
| SHIPPING WEIG#S & DIMENSIONS                                                                         |                                                   |                                                                  |
| Shipping Weight                                                                                      | 50 lbs (frame only)<br>56 lbs (frame and graphic) |                                                                  |
| Shipping Dimensions                                                                                  | 62"H x 10"W x B"D (over size)                     |                                                                  |
| LARGE QUANTITY FREIGHT                                                                               |                                                   |                                                                  |
| Freight Shipping                                                                                     | 16 boxes per <b>&amp;</b> "L x 40"W x 67"H skid   |                                                                  |
| FreightWeight                                                                                        | 845 lbs (frame only)<br>941 lbs (frame & graphic) |                                                                  |
|                                                                                                      | 941                                               | lbs (frame & graphic)                                            |
| GRAPHIC TURN AROUN                                                                                   |                                                   |                                                                  |
| GRAPHIC TURN AROUN<br>4 business days after proof                                                    | D TI                                              | ME                                                               |
|                                                                                                      | D TI<br>app                                       | ME                                                               |
| 4 business days after proof                                                                          | D TI<br>app                                       | ME                                                               |
| 4 business days after proof<br>AVAILABLEACCESSORIE                                                   | D TI<br>app                                       | ME                                                               |
| 4 business days after proof<br>AVAILABLEACCESSORIES<br>(Qty 4) Ropes - 124.5"L each                  | D TI<br>app                                       | ME<br>roval<br>Sand Bag                                          |
| 4 business days after proof<br>AVAILABLEACCESSORIE<br>(Qty 4) Ropes - 124.5"L each<br>(Qty 4) Stakes | D TI<br>app<br>S                                  | ME<br>roval<br>Sand Bag<br>La Caja Hard Case                     |

## Step 5

Increase the height by extending the lower legs.

## Step 4

With the canopy securely in position, expand the frame until the corner latches lock into place.

**Step 6** Pull each leg down until the latch locks into place.

Step 8 The install is complete.