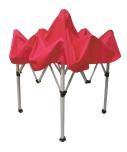

## SET UP INSTRUCTIONS (5FT CANOPY SHOWN BELOW)

**Step 1** Take your frame and slightly expand it open to expose the corner bars.

## Step 4

With the canopy securely in position, expand the frame until the corner latches lock into place.

**Step 6** Pull each leg down until the latch locks into place.

Step 8 The install is complete.