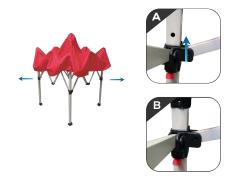

#### Step 7

Locate the spindle under the canopy, in the middle of the frame. Pull the lever out and rotate to extend the upper peak pole. The dome cap will push out the canopy creating tension to flush out any loose areas.