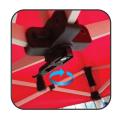

## Step 5

Increase the height by extending the lower legs.

## Step 4

With the canopy securely in position, expand the frame until the corner latches lock into place.

**Step 6** Pull each leg down until the latch locks into place.

Step 8 The install is complete.