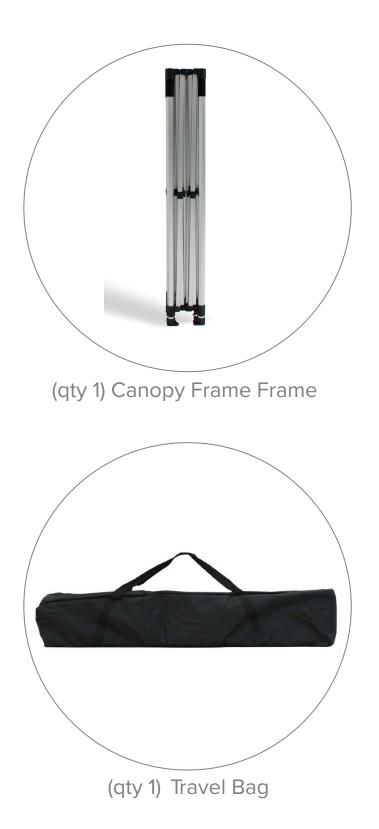

proof<br>AVAILABLEACCESSORIE                                                   | D TI<br>app                                       | ME                                                               |
| 4 business days after proof<br>AVAILABLEACCESSORIES<br>(Qty 4) Ropes - 124.5"L each                  | D TI<br>app                                       | ME<br>roval<br>Sand Bag                                          |
| 4 business days after proof<br>AVAILABLEACCESSORIE<br>(Qty 4) Ropes - 124.5"L each<br>(Qty 4) Stakes | D TI<br>app<br>S                                  | ME<br>roval<br>Sand Bag<br>La Caja Hard Case                     |



Optional Sand Bag



Stakes (option)

Rope

(option)



Travel Bag w/wheels (option)



Nylon Travel Bag



Optional La Caja Hardcase

# PARTS LIST



## SET UP INSTRUCTIONS (5FT CANOPY SHOWN BELOW)

**Step 1** Take your frame and slightly expand it open to expose the corner bars.



### Step 3

Adhere each corner of the canopy to each corner of the frame. Inside each corner of the canopy, there is a strip of loop Velcro sewn to it and each corner of the frame has a strip of hook Velcro.



## Step 5

Increase the height by extending the lower legs.



#### Step 7

Locate the spindle under the canopy, in the middle of the frame. Pull the lever out and rotate to extend the upper peak pole. The dome cap will push out the canopy creating tension to flush out any loose areas.



#### Step 2

Take your canopy graphic and place it on top of the frame.



## Step 4

With the canopy securely in position, expand the frame until the corner latch