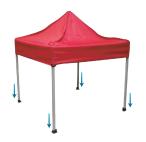

## PRODUCT DESCRIPTION

Our Casita Canopy Tents<sup>™</sup> are an excellent way to provide shade during outdoor and indoor events. This canopy is a 15' x 10' size and is available in custom UV print, which has a high quality finish with vivid color. Set up is quick, easy, and user friendly. Telescopic legs snap into place offering a range of heights. This lightweight system includes a protective dust cover to use while in storage

## Step 5

Increase the height by extending the lower legs.

## Step 4

With the canopy securely in position, expand the frame until the corner latches lock into place.

**Step 6** Pull each leg down until the latch locks into place.

Step 8 The install is complete.