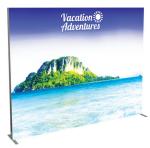

# Vector Frame R-04

#### VF-R-04

Vector Frame is a collection of modern extrusion-based fabric graphic banner displays. Vector Frame is easy to assemble and disassemble and provides your choice of single-sided or double-sided integrated fabric graphic murals.

### features and benefits

- 50mm silver extrusion frame
- Single or double-sided SEG
- dye-sublimated fabric graphics
- Easy assembly

- Comes packaged in one OCL wheeled molded case for transport or storage
- Lifetime hardware warranty against manufacturer defects

#### dimensions

| Hardware                                                                                                                                                    | Graphic                                                                                                                            |
|-------------------------------------------------------------------------------------------------------------------------------------------------------------|------------------------------------------------------------------------------------------------------------------------------------|
| Assembled unit:<br>48.11"w x 94.74"h x 19.685"d approx.<br>1221.994mm(w) x 2406.396mm(h) x<br>499.99mm(d)                                                   | Total visual area:<br>47.125" w x 94.375" h<br>1197mm(w) x 2397mm(h)<br>Refer to related graphic templates for<br>more information |
| Shipping                                                                                                                                                    |                                                                                                                                    |
| Shipping dimensions:<br>One OCL case: 19"l x 19"w x 56"h<br>483mm(l) x 483mm(w) x 1422mm(h)<br>Approximate shipping weight (entire kit):<br>45 lbs / 20 kgs |                                                                                                                                    |