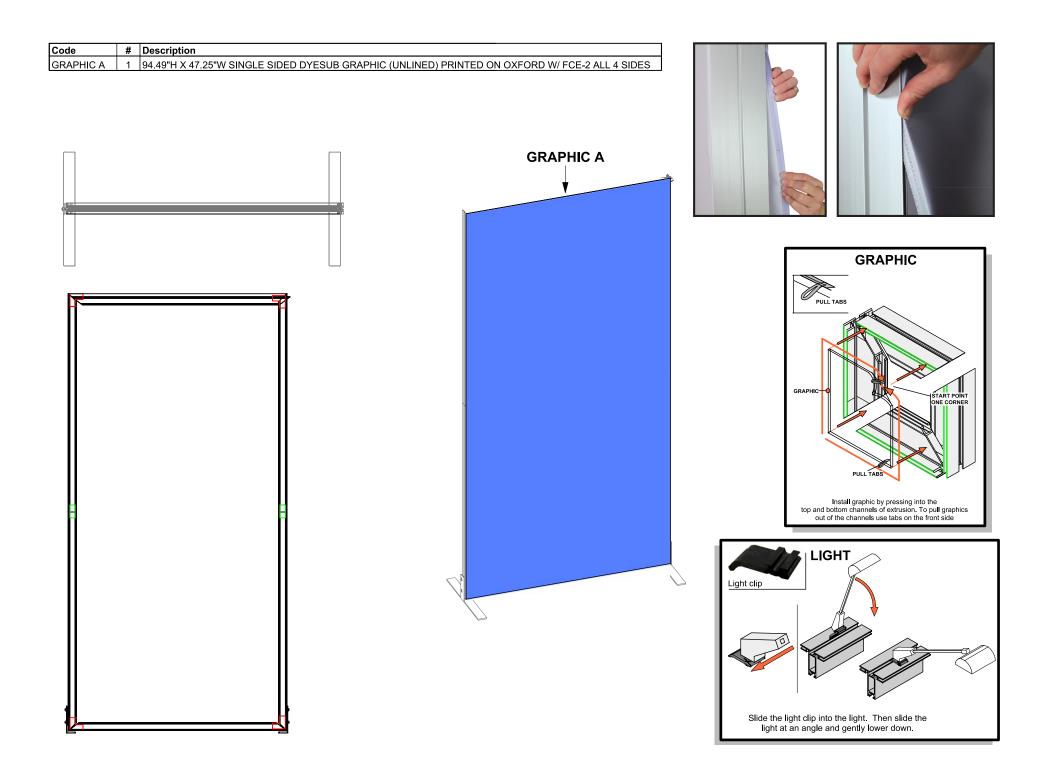

### features and benefits

- 50mm silver extrusion frame
- Single or double-sided SEG
- dye-sublimated fabric graphics
- Easy assembly

- Comes packaged in one OCL wheeled molded case for transport or storage
- Lifetime hardware warranty against manufacturer defects

#### dimensions

| Hardware                                                                                                                                                    | Graphic                                                                                                                            |
|-------------------------------------------------------------------------------------------------------------------------------------------------------------|------------------------------------------------------------------------------------------------------------------------------------|
| Assembled unit:<br>48.11"w x 94.74"h x 19.685"d approx.<br>1221.994mm(w) x 2406.396mm(h) x<br>499.99mm(d)                                                   | Total visual area:<br>47.125" w x 94.375" h<br>1197mm(w) x 2397mm(h)<br>Refer to related graphic templates for<br>more information |
| Shipping                                                                                                                                                    |                                                                                                                                    |
| Shipping dimensions:<br>One OCL case: 19"l x 19"w x 56"h<br>483mm(l) x 483mm(w) x 1422mm(h)<br>Approximate shipping weight (entire kit):<br>45 lbs / 20 kgs |                                                                                                                                    |

### additional information

Graphic material: Dye-sublimated fabric

Optional lighting available