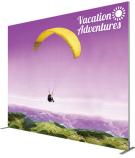

# Vector Frame R-04

#### VF-R-04

Vector Frame is a collection of modern extrusion-based fabric graphic banner displays. Vector Frame is easy to assemble and disassemble and provides your choice of single-sided or double-sided integrated fabric graphic murals.

### features and benefits

- 50mm silver extrusion frame
- Single or double-sided SEG
- dye-sublimated fabric graphics
- Easy assembly

- Comes packaged in one OCL wheeled molded case for transport or storage
- Lifetime hardware warranty against manufacturer defects

#### dimensions

| Hardware                                                                                                                                                    | Graphic                                                                                                                            |
|-------------------------------------------------------------------------------------------------------------------------------------------------------------|------------------------------------------------------------------------------------------------------------------------------------|
| Assembled unit:<br>48.11"w x 94.74"h x 19.685"d approx.<br>1221.994mm(w) x 2406.396mm(h) x<br>499.99mm(d)                                                   | Total visual area:<br>47.125" w x 94.375" h<br>1197mm(w) x 2397mm(h)<br>Refer to related graphic templates for<br>more information |
| Shipping                                                                                                                                                    |                                                                                                                                    |
| Shipping dimensions:<br>One OCL case: 19"l x 19"w x 56"h<br>483mm(l) x 483mm(w) x 1422mm(h)<br>Approximate shipping weight (entire kit):<br>45 lbs / 20 kgs |                                                                                                                                    |