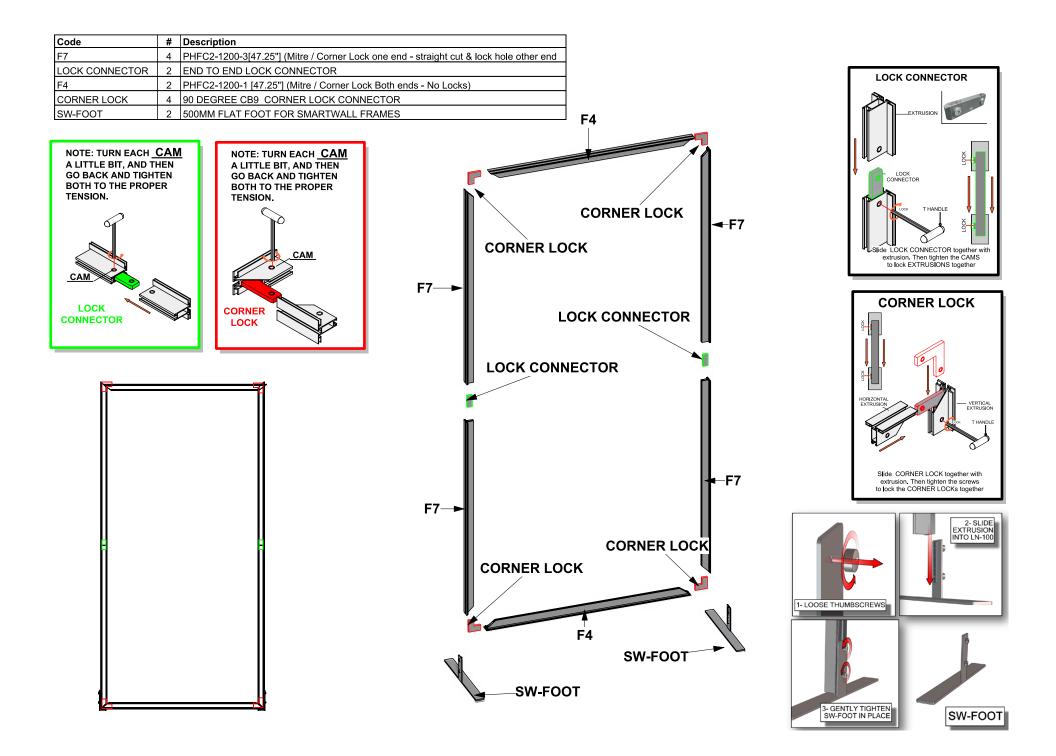

### features and benefits

- 50mm silver extrusion frame
- Single or double-sided SEG
- dye-sublimated fabric graphics
- Easy assembly

- Comes packaged in one OCL wheeled molded case for transport or storage
- Lifetime hardware warranty against manufacturer defects

#### dimensions

| Hardware                                                                                                                                                    | Graphic                                                                                                                            |
|-------------------------------------------------------------------------------------------------------------------------------------------------------------|------------------------------------------------------------------------------------------------------------------------------------|
| Assembled unit:<br>48.11"w x 94.74"h x 19.685"d approx.<br>1221.994mm(w) x 2406.396mm(h) x<br>499.99mm(d)                                                   | Total visual area:<br>47.125" w x 94.375" h<br>1197mm(w) x 2397mm(h)<br>Refer to related graphic templates for<br>more information |
| Shipping                                                                                                                                                    |                                                                                                                                    |
| Shipping dimensions:<br>One OCL case: 19"l x 19"w x 56"h<br>483mm(l) x 483mm(w) x 1422mm(h)<br>Approximate shipping weight (entire kit):<br>45 lbs / 20 kgs |                                                                                                                                    |