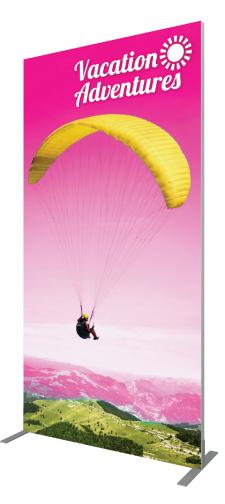

#### VF-R-04

Vector Frame is a collection of modern extrusion-based fabric graphic banner displays. Vector Frame is easy to assemble and disassemble and provides your choice of single-sided or double-sided integrated fabric graphic murals.

### features and benefits

- 50mm silver extrusion frame
- Single or double-sided SEG
- dye-sublimated fabric graphics
- Easy assembly

- Comes packaged in one OCL wheeled molded case for transport or storage
- Lifetime hardware warranty against manufacturer defects

#### dimensions

| Hardware                                                                                                                                                    | Graphic                                                                                                                            |
|-------------------------------------------------------------------------------------------------------------------------------------------------------------|------------------------------------------------------------------------------------------------------------------------------------|
| Assembled unit:<br>48.11"w x 94.74"h x 19.685"d approx.<br>1221.994mm(w) x 2406.396mm(h) x<br>499.99mm(d)                                                   | Total visual area:<br>47.125" w x 94.375" h<br>1197mm(w) x 2397mm(h)<br>Refer to related graphic templates for<br>more information |
| Shipping                                                                                                                                                    |                                                                                                                                    |
| Shipping dimensions:<br>One OCL case: 19"l x 19"w x 56"h<br>483mm(l) x 483mm(w) x 1422mm(h)<br>Approximate shipping weight (entire kit):<br>45 lbs / 20 kgs |                                                                                                                                    |