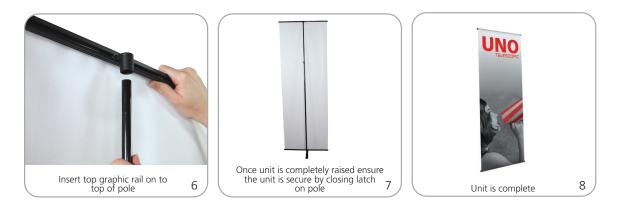

| Graphic materials:<br>Anti-curl vinyl or 8 oz. oxford                                                                                                                                                                                                                                                                                                                                                                                                                                                                                                                                                                                                                                                                                                                                 |

### Banner Stand Assembly





### Vinyl Graphic Attachment