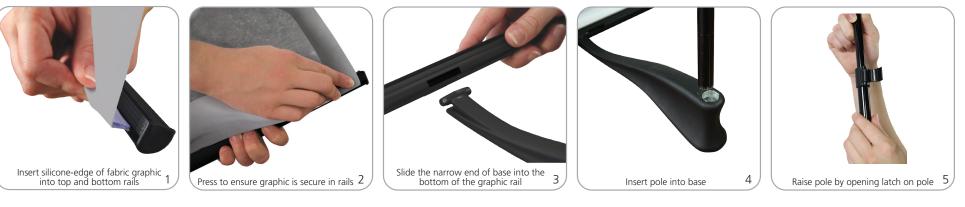

| Graphic materials:<br>Anti-curl vinyl or 8 oz. oxford                                                                                                                                                                                                                                                                                                                                                                                                                                                                                                                                                                                                                                                                                                                                 |

### Banner Stand Assembly





### Vinyl Graphic Attachment