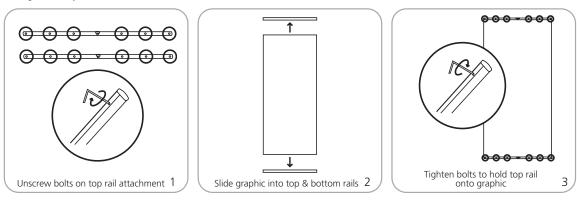

Anti-curl vinyl or 8 oz. oxford                                                                                                                                                                                                                                                                                                                                                                                                                                                                                                                                                                                                                                                                                                                                 |

### Banner Stand Assembly





### Vinyl Graphic Attachment