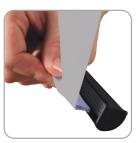

# Uno

#### UN-ST-1 UN-MG-1 UN-MO-1

The updated Uno banner stand design features all aluminum construction, an improved foot and graphics rails that now accept a silicone-edge fabric graphic. Available in three popular widths, all kits include a carry bag with graphic storage.





\***NEW** rails accept silicone-edge fabric graphic

We are continually improving and modifying our product range and reserve the right to vary the specifications without prior notice. All dimensions and weights quoted are approximate and we accept no responsibility for variance. E&OE. See Graphic Templates for graphic bleed specifications.

## features and benefits:

- Pole height = 63" 90"
- NEW rails accept silicone-edge fabric graphic
- Powder coated black weighted base
- 3 widths to choose from

Uno Monster: 8 lbs / 3.63 kgs

- Premium grip rail
- Includes carry bag
- One year limited warranty against all manufacturer defects

### dimensions:

| Hardware