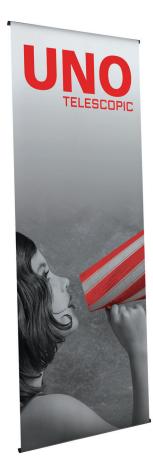

#### UN-ST-1 UN-MG-1 UN-MO-1

The updated Uno banner stand design features all aluminum construction, an improved foot and graphics rails that now accept a silicone-edge fabric graphic. Available in three popular widths, all kits include a carry bag with graphic storage.

## features and benefits:

- Pole height = 63" 90"
- NEW rails accept silicone-edge fabric graphic
- Powder coated black weighted base
- 3 widths to choose from

Uno Monster: 8 lbs / 3.63 kgs

- Premium grip rail
- Includes carry bag
- One year limited warranty against all manufacturer defects