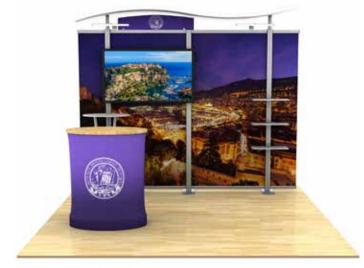

## **About This Product**

Our 10ft Timberline single monitor display package is a great choice for your next trade show when you want to make a lasting impression. This display package combines our signature 10ft hybrid modular design with an area specifically designed to support an LED monitor!

## **Package Includes**

- (1) 10ft Modular display frames
- (1) center graphic panel
- (1) monitor graphic panel
- (2) Straight wing panels
- (1) Wave top canopies
- (1) Frosted acrylic reception desks
- (1) Back printed acrylic headers
- (3) Acrylic shelves
- (1) Box of tools and screws
- (1) Box of side acrylic panel screws
- (2) LED lights
- (1) Molded plastic wheeled cases.
- (1) 40" Wave tube counters
- (1) Large monitor mount for a 30"–50" monitor
- (1) Instructions