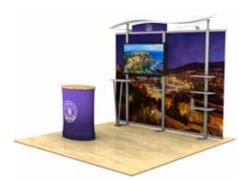

## **About This Product**

Our 10ft Timberline single monitor display package is a great choice for your next trade show when you want to make a lasting impression. This display package combines our signature 10ft hybrid modular design with an area specifically designed to support an LED monitor!

## **Package Includes**

- (1) 10ft Modular display frames
- (1) center graphic panel
- (1) monitor graphic panel
- (2) Straight wing panels
- (1) Wave top canopies
- (1) Frosted acrylic reception desks
- (1) Back printed acrylic headers
- (3) Acrylic shelves
- (1) Box of tools and screws
- (1) Box of side acrylic panel screws
- (2) LED lights
- (1) Molded plastic wheeled cases.
- (1) 40" Wave tube counters
- (1) Large monitor mount for a 30"–50" monitor
- (1) Instructions