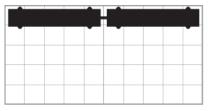

Aerial grid of 10' x 10' space

Package Includes

- (2) Modular display frames
- (1) Joiner panel
- (2) Center panels
- (2) Wing panels
- (2) Wave top canopies
- (2) Frosted acrylic headers
- (2) Frosted acrylic reception desk
- (6) Acrylic shelves
- (4) LED lights
- (1) Box of tools and screws
- (2) Molded plastic case
- (1) Instructions