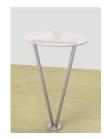

## 20ft Timberline Hybrid Modular Tapered Display • TL1002F-T20

Single-Sided Graphic

| Product Specifications                  |                        |
|-----------------------------------------|------------------------|
| Display Dimensions                      | 238.5"w x 96"h x 19"d  |
| Weight                                  | 240 lbs                |
| Box Dimensions                          | 28"w x 48"h x 13"d     |
| Case Dimensions                         | 27.5"w x 48"h 12.5"d   |
| Acrylic Table<br>Dimensions             | 24"w x 36"h x 16"d     |
| Acrylic Shelf<br>Dimensions             | 9.5"w x 18.75"l        |
| Graphic Area Size<br>of Center Panel    | 80"w x 80"h            |
| Graphic Area Size<br>for Each end Panel | 16.75"w x 81.5"h       |
| Set up time                             | 40 minutes<br>2 people |