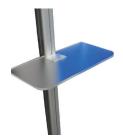

## 20ft Timberline Hybrid Modular Tapered Display • TL1002F-T20

Single-Sided Graphic

| Product Specifications                  |                        |
|-----------------------------------------|------------------------|
| Display Dimensions                      | 238.5"w x 96"h x 19"d  |
| Weight                                  | 240 lbs                |
| Box Dimensions                          | 28"w x 48"h x 13"d     |
| Case Dimensions                         | 27.5"w x 48"h 12.5"d   |
| Acrylic Table<br>Dimensions             | 24"w x 36"h x 16"d     |
| Acrylic Shelf<br>Dimensions             | 9.5"w x 18.75"l        |
| Graphic Area Size<br>of Center Panel    | 80"w x 80"h            |
| Graphic Area Size<br>for Each end Panel | 16.75"w x 81.5"h       |
| Set up time                             | 40 minutes<br>2 people |

Aerial grid of 10' x 10' space

Package Includes

- (2) Modular display frames
- (1) Joiner panel
- (2) Center panels
- (2) Wing panels
- (2) Wave top canopies
- (2) Frosted acrylic headers
- (2) Frosted acrylic reception desk
- (6) Acrylic shelves
- (4) LED lights
- (1) Box of tools and screws
- (2) Molded plastic case
- (1) Instructions