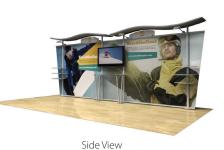

## 20ft Timberline Hybrid Modular Tapered Display • TL1002F-T20

Single-Sided Graphic

| Product Specifications                  |                        |
|-----------------------------------------|------------------------|
| Display Dimensions                      | 238.5"w x 96"h x 19"d  |
| Weight                                  | 240 lbs                |
| Box Dimensions                          | 28"w x 48"h x 13"d     |
| Case Dimensions                         | 27.5"w x 48"h 12.5"d   |
| Acrylic Table<br>Dimensions             | 24"w x 36"h x 16"d     |
| Acrylic Shelf<br>Dimensions             | 9.5"w x 18.75"l        |
| Graphic Area Size<br>of Center Panel    | 80"w x 80"h            |
| Graphic Area Size<br>for Each end Panel | 16.75"w x 81.5"h       |
| Set up time                             | 40 minutes<br>2 people |

## **About This Product**

Our Timberline Hybrid Series gives you the ultimate in versatility. Customizable modular displays can be arranged in numerous configurations. Displays are easy to set up and adjust to fit any size area. Showcase your products for your tradeshows or special events with a variety of options such as reception desks and shelves.

Aerial grid of 10' x 10' space

Package Includes

- (2) Modular display frames
- (1) Joiner panel
- (2) Center panels
- (2) Wing panels
- (2) Wave top canopies
- (2) Frosted acrylic headers
- (2) Frosted acrylic reception desk
- (6) Acrylic shelves
- (4) LED lights
- (1) Box of tools and screws
- (2) Molded plastic case
- (1) Instructions