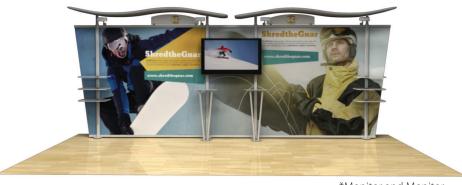

## 20ft Timberline Hybrid Modular Tapered Display • TL1002F-T20

Single-Sided Graphic

| Product Specifications                  |                        |
|-----------------------------------------|------------------------|
| Display Dimensions                      | 238.5"w x 96"h x 19"d  |
| Weight                                  | 240 lbs                |
| Box Dimensions                          | 28"w x 48"h x 13"d     |
| Case Dimensions                         | 27.5"w x 48"h 12.5"d   |
| Acrylic Table<br>Dimensions             | 24"w x 36"h x 16"d     |
| Acrylic Shelf<br>Dimensions             | 9.5"w x 18.75"l        |
| Graphic Area Size<br>of Center Panel    | 80"w x 80"h            |
| Graphic Area Size<br>for Each end Panel | 16.75"w x 81.5"h       |
| Set up time                             | 40 minutes<br>2 people |

\*Monitor and Monitor Mount not included

## **About This Product**

Our Timberline Hybrid Series gives you the ultimate in versatility. Customizable modular displays can be arranged in numerous configurations. Displays are easy to set up and adjust to fit any size area. Showcase your products for your tradeshows or special events with a variety of options such as reception desks and shelves.