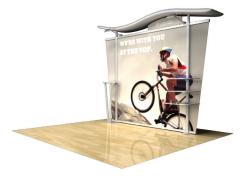

## **10ft Timberline Hybrid Modular Tapered Display •** TL1002F-T

### Single-Sided Graphic

| Product Specifications                  |                       |
|-----------------------------------------|-----------------------|
| Display Dimensions                      | 117.5"w x 96"h x 19"d |
| Weight                                  | 120 lbs.              |
| Box Dimensions                          | 28"w x 48"h x 13"d    |
| Case Interior<br>Dimensions             | 24"w x 45.5"h x 9.5"d |
| Acrylic Shelf<br>Dimensions             | 9.5"w x 18.75"l       |
| Acrylic Table<br>Dimensions             | 24"w x 36" h x 16"d   |
| Graphic Area Size<br>of Center Panel    | 80"w x 80"h           |
| Graphic Area Size<br>for Each End Panel | 16.75"w x 81.5"h      |
| Set Up Time                             | 40 minutes, 2 people  |

### **About This Product**

Our Timberline Hybrid Series gives you the ultimate in versatility. Customizable modular displays can be arranged in numerous configurations. Displays are easy to set up and adjust to fit any size area. Showcase your products for your tradeshows or special events with a variety of options such as reception desks and shelves.

Aerial grid of 10' x 10' space

Side View

- Modular display frame
  Center fabric graphic
  Wave canopy
  Acrylic shelves
  Frosted acrylic header
  LED lights
- (1) Frosted acrylic reception desk
- (1) Molded plastic case
- (1) Instructions