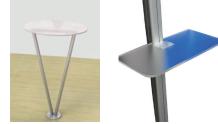

### Single-Sided Graphic

| Product Specifications                  |                       |
|-----------------------------------------|-----------------------|
| Display Dimensions                      | 117.5"w x 96"h x 19"d |
| Weight                                  | 120 lbs.              |
| Box Dimensions                          | 28"w x 48"h x 13"d    |
| Case Interior<br>Dimensions             | 24"w x 45.5"h x 9.5"d |
| Acrylic Shelf<br>Dimensions             | 9.5"w x 18.75"l       |
| Acrylic Table<br>Dimensions             | 24"w x 36" h x 16"d   |
| Graphic Area Size<br>of Center Panel    | 80"w x 80"h           |
| Graphic Area Size<br>for Each End Panel | 16.75"w x 81.5"h      |
| Set Up Time                             | 40 minutes, 2 people  |

Aerial grid of 10' x 10' space

Side View

- Modular display frame
  Center fabric graphic
  Wave canopy
  Acrylic shelves
  Frosted acrylic header
  LED lights
- (1) Frosted acrylic reception desk
- (1) Molded plastic case
- (1) Instructions