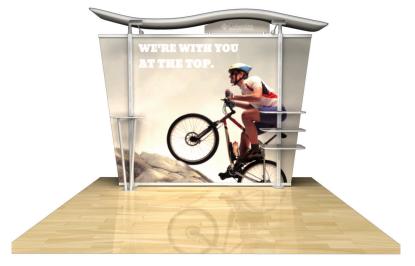

## **10ft Timberline Hybrid Modular Tapered Display •** TL1002F-T

### Single-Sided Graphic

| Product Specifications                  |                       |
|-----------------------------------------|-----------------------|
| Display Dimensions                      | 117.5"w x 96"h x 19"d |
| Weight                                  | 120 lbs.              |
| Box Dimensions                          | 28"w x 48"h x 13"d    |
| Case Interior<br>Dimensions             | 24"w x 45.5"h x 9.5"d |
| Acrylic Shelf<br>Dimensions             | 9.5"w x 18.75"l       |
| Acrylic Table<br>Dimensions             | 24"w x 36" h x 16"d   |
| Graphic Area Size<br>of Center Panel    | 80"w x 80"h           |
| Graphic Area Size<br>for Each End Panel | 16.75"w x 81.5"h      |
| Set Up Time                             | 40 minutes, 2 people  |

### **About This Product**

Our Timberline Hybrid Series gives you the ultimate in versatility. Customizable modular displays can be arranged in numerous configurations. Displays are easy to set up and adjust to fit any size area. Showcase your products for your tradeshows or special events with a variety of options such as reception desks and shelves.

Aerial grid of 10' x 10' space

Side View

- Modular display frame
  Center fabric graphic
  Wave canopy
  Acrylic shelves
  Frosted acrylic header
  LED lights
- (1) Frosted acrylic reception desk
- (1) Molded plastic case
- (1) Instructions