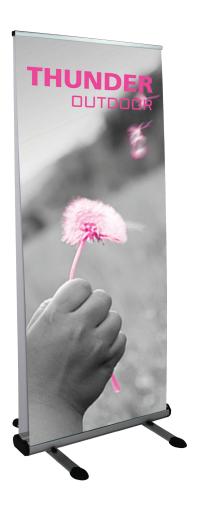

## THUNDER

The Thunder banner stand is a large double-sided outdoor retractable banner stand. It features large twist-lock feet and stakes to secure it to the ground. Carry case also included.

stakes included

## features and benefits:

- NEW
- Double-sided outdoor retractable banner stand
- Large twist-lock feet

dimensions:

- Includes stakes to secure to ground
- Three-piece bungee pole

- Snap top graphic rail
- Carry bag included
- One year limited hardware warranty against manufacturers defects
- Six months graphic limited warranty