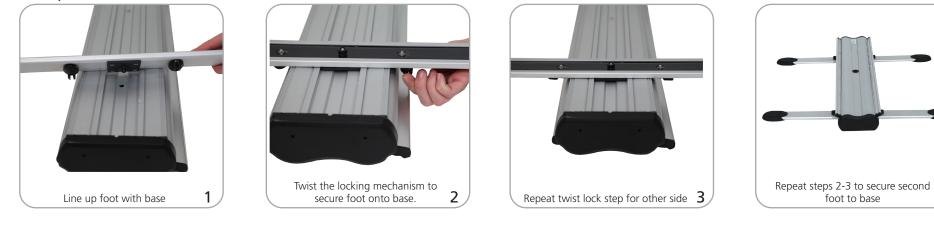

lated graphic template for more information.                         |
| Shipping                                                                           |                                                                                 |
| Shipping dimensions:<br>36.6″l x 11.8′w x 4.33″h<br>930mm(l) x 300mm(w) x 110mm(h) |                                                                                 |
| Shipping weight (hardware only):<br>17.6 lbs / 8 kgs                               |                                                                                 |

## additional information:

| Recommended substrate:<br>13 oz. Scrim |  |
|----------------------------------------|--|
|                                        |  |
|                                        |  |

Set-up



4