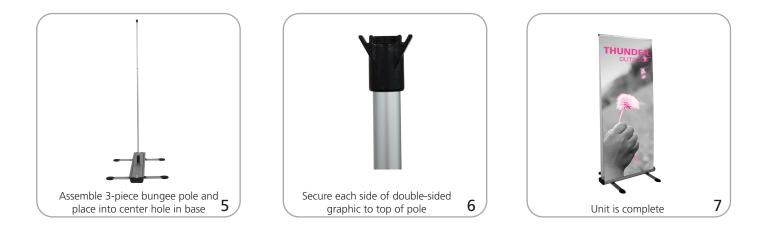

graphic template for more information.                         |
| Shipping                                                                           |                                                                                 |
| Shipping dimensions:<br>36.6″l x 11.8′w x 4.33″h<br>930mm(l) x 300mm(w) x 110mm(h) |                                                                                 |
| Shipping weight (hardware only):<br>17.6 lbs / 8 kgs                               |                                                                                 |

## additional information:

| Recommended substrate:<br>13 oz. Scrim |  |
|----------------------------------------|--|
|                                        |  |
|                                        |  |

Set-up



4