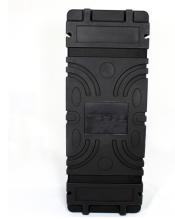

## Weights - Dimensions

| Shipping Weight     | 150 lbs             |
|---------------------|---------------------|
| Shipping Dimensions | 20.5" x 17" x 53.5" |

## Package Includes

- (3) Small Acrylic Shelves with Brackets
- (1) Acrylic Table With Brackets
- (1) Canopy Frame w/Pillow Case (Gray/Silver)
- (4) Acrylic Wings with Brackets
- (2) Feet
- (4) Vertical Twist Lock Extrusions
- (4) Horizontal Extrusions
- (1) Hard Case, including inner packing material, with Tahoe logo
- (1) Acrylic Header with Brackets
- (1) Instructions

#### Graphic Specification

79.5" x 79.5"

Wheeled Case (included)

Acrylic Table (included)

Acrylic Selves (included)