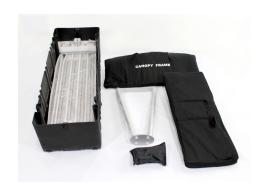

#### Construction

Aluminum Frame Construction

- Back wall hardware
- Arch Canopy Frame (2" Aluminum Tubing)
- Stretch fabric canopy cover
- Frosted Plex Header & Wings

## Package Includes

- (3) Small Acrylic Shelves with Brackets
- (1) Acrylic Table With Brackets
- (1) Canopy Frame w/Pillow Case (Gray/Silver)
- (4) Acrylic Wings with Brackets
- (2) Feet
- (4) Vertical Twist Lock Extrusions
- (4) Horizontal Extrusions
- (1) Hard Case, including inner packing material, with Tahoe logo
- (1) Acrylic Header with Brackets
- (1) Instructions