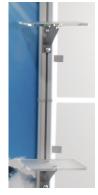

#### Construction

Aluminum Frame Construction

- Back wall hardware
- Arch Canopy Frame (2" Aluminum Tubing)
- Stretch fabric canopy cover
- Frosted Plex Header & Wings

## Package Includes

- (3) Small Acrylic Shelves with Brackets
- (1) Acrylic Table With Brackets
- (1) Canopy Frame w/Pillow Case (Gray/Silver)
- (4) Acrylic Wings with Brackets
- (2) Feet
- (4) Vertical Twist Lock Extrusions
- (4) Horizontal Extrusions
- (1) Hard Case, including inner packing material, with Tahoe logo
- (1) Acrylic Header with Brackets
- (1) Instructions