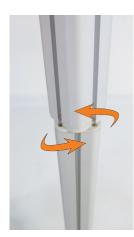

## New Feature: Twist Lock

#### **Product Features**

The new Tahoe Twistlock X modular system is completely toolless making set up much easier and 50% faster. It is available in a number of configurations and fully customizable, making it the perfect modular back wall display.

#### Construction

Aluminum Frame Construction

- Back wall hardware
- Arch Canopy Frame (2" Aluminum Tubing)
- Stretch fabric canopy cover
- Frosted Plex Header & Wings