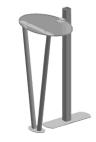

## Package Includes

- (3) Small Acrylic Shelves with Brackets
- (1) Acrylic Table With Brackets
- (1) Canopy Frame w/Pillow Case (Gray/Silver)
- (4) Acrylic Wings with Brackets
- (2) Feet
- (4) Vertical Twist Lock Extrusions
- (4) Horizontal Extrusions
- (1) Hard Case, including inner packing material, with Tahoe logo
- (1) Acrylic Header with Brackets
- (1) Instructions

#### Graphic Specification

79.5" x 79.5"

Wheeled Case (included)

Acrylic Table (included)

Acrylic Selves (included)