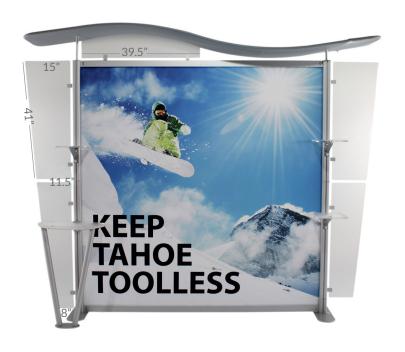

#### **Product Features**

The new Tahoe Twistlock X modular system is completely toolless making set up much easier and 50% faster. It is available in a number of configurations and fully customizable, making it the perfect modular back wall display.

| Display Dimension | 110" x 80"    |
|-------------------|---------------|
| Graphic Size      | 79.5" x 79.5" |

#### Construction

Aluminum Frame Construction

- Back wall hardware
- Arch Canopy Frame (2" Aluminum Tubing)
- Stretch fabric canopy cover
- Frosted Plex Header & Wings

## Package Includes

- (3) Small Acrylic Shelves with Brackets
- (1) Acrylic Table With Brackets
- (1) Canopy Frame w/Pillow Case (Gray/Silver)
- (4) Acrylic Wings with Brackets
- (2) Feet
- (4) Vertical Twist Lock Extrusions
- (4) Horizontal Extrusions
- (1) Hard Case, including inner packing material, with Tahoe logo
- (1) Acrylic Header with Brackets
- (1) Instructions