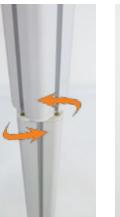

# **Product Features**

introducing the all new tahoe twistlock modular display, redesigned to be completely toolless. Replicated to keep the striking look of the Classic tahoe, the tahoe twistlock is much easier to set up and 50% faster. Simply, twist the pieces together to lock into place, and untwist to disassemble. the tahoe twistlock is available in size 10ft., 13ft., and 20ft. and is fully customizable, making it the perfect modular back wall display. did we mention it's toolless?

#### Construction

- Aluminum Frame Construction
- Back wall hardware
- Stretch fabric canopy cover
- Frosted Plex Wings