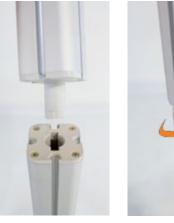

# **Product Features**

introducing the all new tahoe twistlock modular display, redesigned to be completely toolless. Replicated to keep the striking look of the Classic tahoe, the tahoe twistlock is much easier to set up and 50% faster. Simply, twist the pieces together to lock into place, and untwist to disassemble. the tahoe twistlock is available in size 10ft., 13ft., and 20ft. and is fully customizable, making it the perfect modular back wall display. did we mention it's toolless?

#### Construction

- Aluminum Frame Construction
- Back wall hardware
- Stretch fabric canopy cover
- Frosted Plex Wings