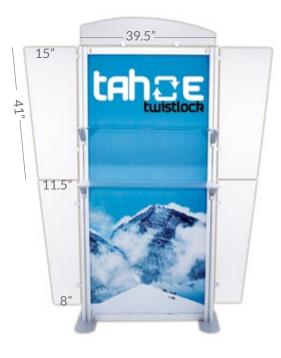

# **Product Features**

introducing the all new tahoe twistlock modular display, redesigned to be completely toolless. Replicated to keep the striking look of the Classic tahoe, the tahoe twistlock is much easier to set up and 50% faster. Simply, twist the pieces together to lock into place, and untwist to disassemble. the tahoe twistlock is available in size 10ft., 13ft., and 20ft. and is fully customizable, making it the perfect modular back wall display. did we mention it's toolless?

| Display Dimension | 75" × 80"     |
|-------------------|---------------|
| Graphic Size      | 40.75 x 84.5" |

62 lbs

12" x 12" x 44"

# **Graphic Specification**

40.75 x 84.5"