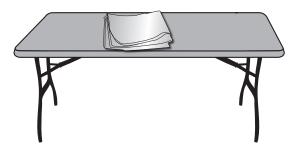

## Step 1

Set up your table according to the manufatcures specifications.

Remove the graphic (1) from the package and locate the short ends of the graphic.