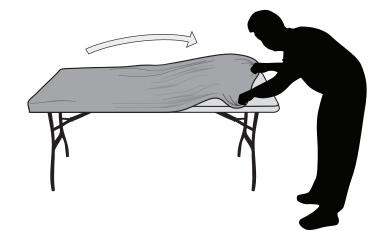

### Step 2

Stretch the four corners of the topper over the four corners of the table.

Some slight adjustments may be needed to remove any wrinkles.