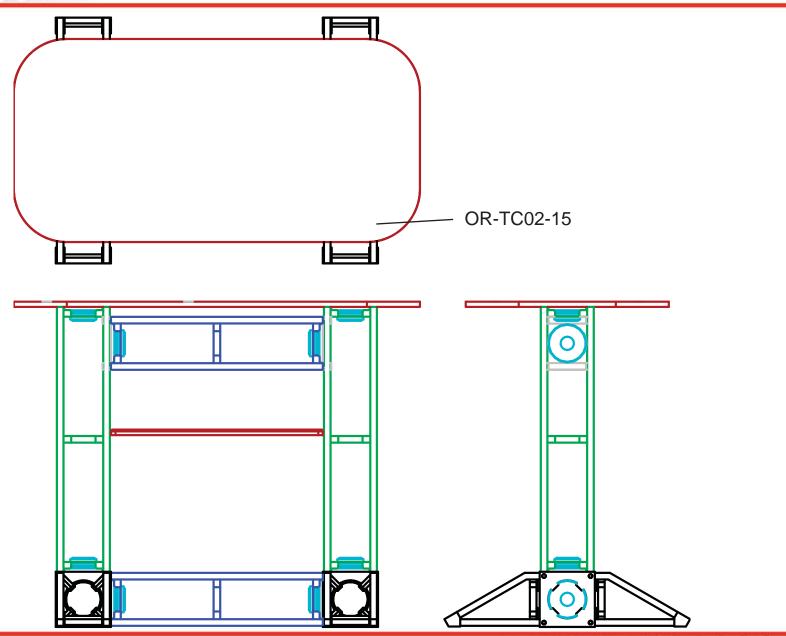

## Orbital Express Piece Count: OR-TC02, Counter Kit







Each Orbital Truss Extreme kit has been carefully designed and developed to be stable and safe. Consult with your dealer for load bearing specifications. The manufacturers of Orbital Expo Truss Extreme will not be held responsible or accountable for damage or injury caused by exceeding guidelines or though wrongful/incorrect use of the system. NOTE: S = Brushed Silver Finish, WD = American Natural Wood Finish. Kits will come with choice of lights except for Lumina 2.

## Color Coded Components: OR-TC02, Counter Kit







## Color Coded Components: OR-TC02, Counter Kit







## Orbital Express Piece Count: OR-TC02, Counter Kit