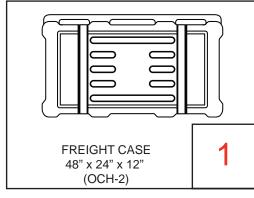

## Orbital Express Piece Count: OR-TC02, Counter Kit

Each Orbital Truss Extreme kit has been carefully designed and developed to be stable and safe. Consult with your dealer for load bearing specifications. The manufacturers of Orbital Expo Truss Extreme will not be held responsible or accountable for damage or injury caused by exceeding guidelines or though wrongful/incorrect use of the system. NOTE: S = Brushed Silver Finish, WD = American Natural Wood Finish. Kits will come with choice of lights except for Lumina 2.

## Orbital Express Piece Count: OR-TC02, Counter Kit