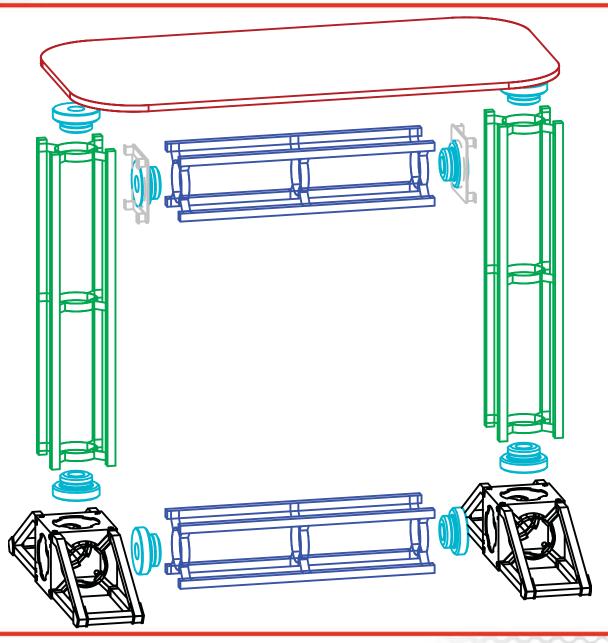

## Orbital Express Piece Count: OR-TC02, Counter Kit







Each Orbital Truss Extreme kit has been carefully designed and developed to be stable and safe. Consult with your dealer for load bearing specifications. The manufacturers of Orbital Expo Truss Extreme will not be held responsible or accountable for damage or injury caused by exceeding guidelines or though wrongful/incorrect use of the system. NOTE: S = Brushed Silver Finish, WD = American Natural Wood Finish. Kits will come with choice of lights except for Lumina 2.

## Color Coded Components: OR-TC02, Counter Kit







## Color Coded Components: OR-TC02, Counter Kit







## Orbital Express Piece Count: OR-TC02, Counter Kit