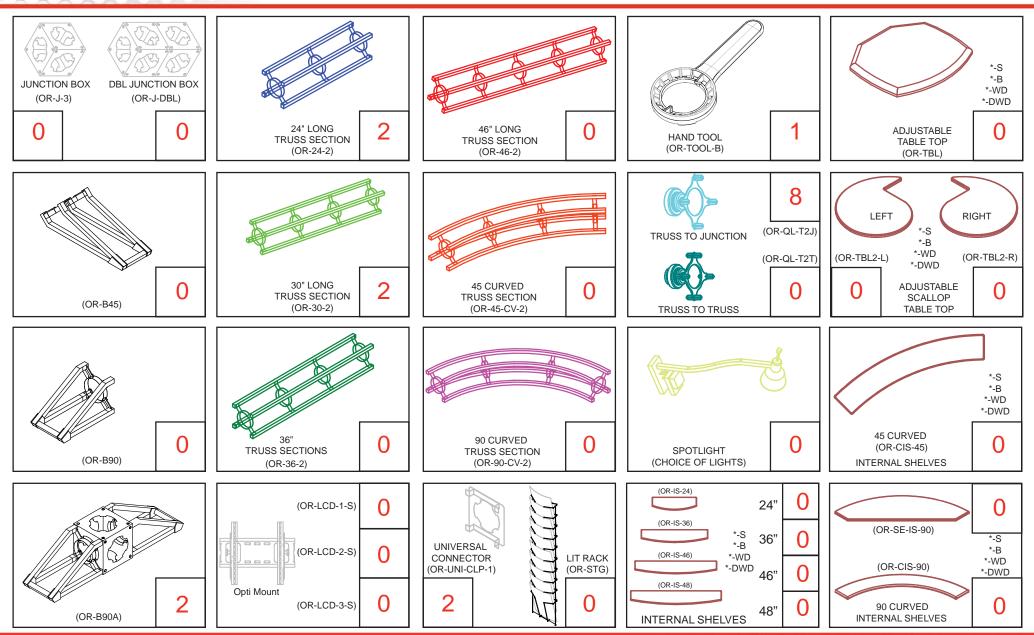

## Orbital Express Piece Count: OR-TC02, Counter Kit







Each Orbital Truss Extreme kit has been carefully designed and developed to be stable and safe. Consult with your dealer for load bearing specifications. The manufacturers of Orbital Expo Truss Extreme will not be held responsible or accountable for damage or injury caused by exceeding guidelines or though wrongful/incorrect use of the system. NOTE: S = Brushed Silver Finish, WD = American Natural Wood Finish. Kits will come with choice of lights except for Lumina 2.

## Color Coded Components: OR-TC02, Counter Kit







## Color Coded Components: OR-TC02, Counter Kit







## Orbital Express Piece Count: OR-TC02, Counter Kit