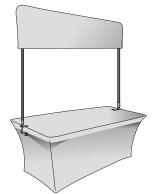

# **Display Options**

The adjustable frame expands from 6' to 8' in both width and height. Coordinate with a table throw for a complete look.

Over the Top Header shown on Ultrafit Table Throw (sold separately)