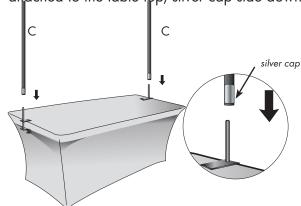

#### Step 4

Secure the Bottom Vertical Poles (C) to the header NOTE: the 6' & 8' Short & Tall Walls will use 2 Short Poles (F) as Vertical supports.

## Set up NOTE:

For all display configurations, the Bottom Vertical Poles (C) will slide over the posts on the Clamps (B) attached to the table top, silver cap side down.