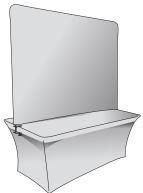

Over the Top Short Wall shown on Ultrafit Table Throw (sold separately)

Over the Top Tall Wall shown on Ultrafit Table Throw (sold separately)