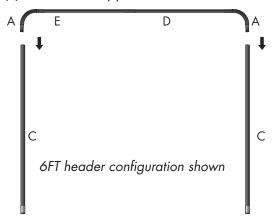

### Step 3

On a clean flat surface, put together the header. The Headers will always use E and D--these are the only poles with holes to accept the buttons on the Corners (A).

#### Step 2

Refer to the diagram to determine which poles you will need to use for the Graphic Banner (H).

| Description          | Poles Used                                                                              |
|----------------------|-----------------------------------------------------------------------------------------|
| 6' Header Kit        | (2) <b>A</b> / (2) <b>B</b> / (2) <b>C</b> / (1) <b>D</b> / (1) <b>E</b>                |
| 6' Short & Tall Wall | (2) <b>A</b> / (2) <b>B</b> / (2) <b>C</b> / (1) <b>D</b> / (1) <b>E</b> / (2) <b>F</b> |
| 8' Header Kit        | (2) <b>A</b> / (2) <b>B</b> / (2) <b>C</b> / (1) <b>D</b> / (1) <b>E</b> / (1) <b>F</b> |
| 8' Short & Tall Wall | (2)A / (2)B / (2)C / (1)D / (1)E / (3)F                                                 |