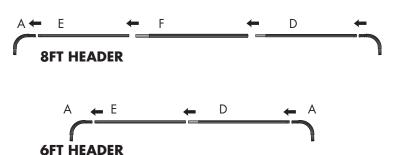

### Step 3

On a clean flat surface, put together the header. The Headers will always use E and D--these are the only poles with holes to accept the buttons on the Corners (A).

#### Step 2

Refer to the diagram to determine which poles you will need to use for the Graphic Banner (H).

| Description          | Poles Used                                                                              |
|----------------------|-----------------------------------------------------------------------------------------|
| 6' Header Kit        | (2) <b>A</b> / (2) <b>B</b> / (2) <b>C</b> / (1) <b>D</b> / (1) <b>E</b>                |
| 6' Short & Tall Wall | (2) <b>A</b> / (2) <b>B</b> / (2) <b>C</b> / (1) <b>D</b> / (1) <b>E</b> / (2) <b>F</b> |
| 8' Header Kit        | (2) <b>A</b> / (2) <b>B</b> / (2) <b>C</b> / (1) <b>D</b> / (1) <b>E</b> / (1) <b>F</b> |
| 8' Short & Tall Wall | (2)A / (2)B / (2)C / (1)D / (1)E / (3)F                                                 |