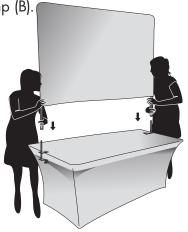

#### Step 6

In tandem with another person lift the Graphic Banner (H) and Frame work and place onto the pole that is located on the Clamp (B).