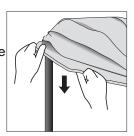

#### Step 5

Once the Bars are secured together slide the Graphic Banner (H) over the Frame work.