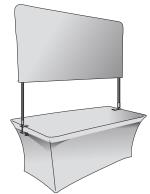

Over the Top Short Wall shown on Ultrafit Table Throw (sold separately)

Over the Top Tall Wall shown on Ultrafit Table Throw (sold separately)