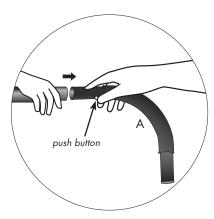

### Step 3

On a clean flat surface, put together the header. The Headers will always use E and D--these are the only poles with holes to accept the buttons on the Corners (A).