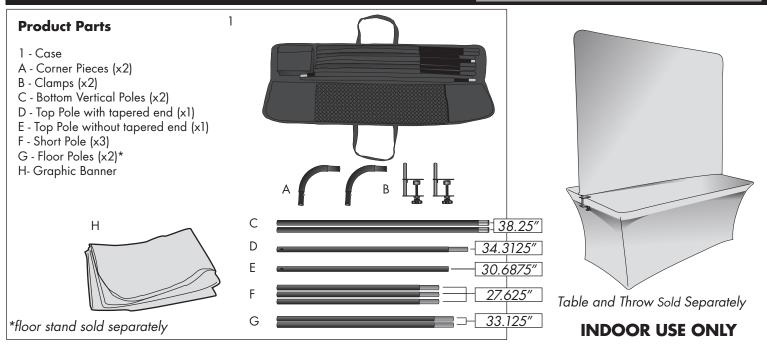

#### Step 2

Refer to the diagram to determine which poles you will need to use for the Graphic Banner (H).

| Description          | Poles Used                                                                              |
|----------------------|-----------------------------------------------------------------------------------------|
| 6' Header Kit        | (2) <b>A</b> / (2) <b>B</b> / (2) <b>C</b> / (1) <b>D</b> / (1) <b>E</b>                |
| 6' Short & Tall Wall | (2) <b>A</b> / (2) <b>B</b> / (2) <b>C</b> / (1) <b>D</b> / (1) <b>E</b> / (2) <b>F</b> |
| 8' Header Kit        | (2) <b>A</b> / (2) <b>B</b> / (2) <b>C</b> / (1) <b>D</b> / (1) <b>E</b> / (1) <b>F</b> |
| 8' Short & Tall Wall | (2)A / (2)B / (2)C / (1)D / (1)E / (3)F                                                 |

## Set up NOTE:

For all display configurations, the Bottom Vertical Poles (C) will slide over the posts on the Clamps (B) attached to the table top, silver cap side down.