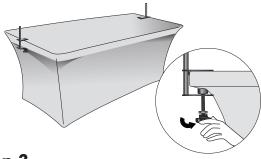

#### Step 1

Take out all parts and place them on a clean surface. Slide Clamp (B) into place on each end of the table top. Turn knob clockwise to secure.

## Set up NOTE:

For all display configurations, the Bottom Vertical Poles (C) will slide over the posts on the Clamps (B) attached to the table top, silver cap side down.