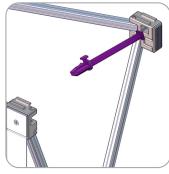

Do not use the purple locking arm to lift unit. ALWAYS lift by the frame.

To detach the female arm, remove the screw, steel plate and hook and loop fastener webbing. Pull the arm off the hub.

Attach the female arm by popping it into the hub. Fasten the screw through the steel plate hole and the hook and loop fastener webbing tapping into the female arm.