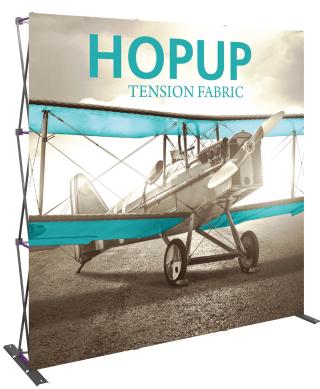

# Hopup

A variety of sizes, kits and options of Hopup displays are available.

Hopup tension fabric displays are simple, versatile and can be set up in seconds. Hopups feature a lightweight, durable frame that holds a curved or straight fabric mural. Simply attach the graphic, pop (expand) the frame and you have an exhibit. All curved and straight Hopups are available with and without end caps.

## **Curved Hopup**

The curved HopUp gives your tension fabric backwall visual interest and dimension.

# **Straight Hopup**

Straight Hopup frame footprints fit in a wide range of floor spaces. Stabilizer feet present on all straight frames 3 quads high.