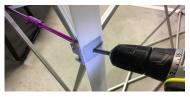

### Installing a New Arm

1. Insert the male arm into the frame hub.

3B. Lock the arm into place by **pushing the two sides** of the frame together.

2. Insert the female arm into the frame hub.

4. Secure the female arm by **screwing** the plate to the frame hub.

### Other tips:

- When removing a damaged locking arm, unbuckle nearby arms to relieve tension.
- Drill straight in the middle of the plate when attaching the female arm to ensure security.