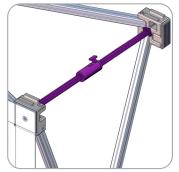

To detach the male arm, pull the arm off the hub.

Simply pop in the male arm into the hub.

Both arms should align to snap lock together.