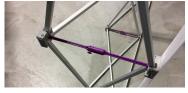

Do not use the purple locking arm to lift unit. ALWAYS lift by the frame.

To detach the female arm, remove the screw, steel plate and hook and loop fastener webbing. Pull the arm off the hub.

Attach the female arm by popping it into the hub. Fasten the screw through the steel plate hole and the hook and loop fastener webbing tapping into the female arm.

To detach the male arm, pull the arm off the hub.

Simply pop in the male arm into the hub.

Both arms should align to snap lock together.