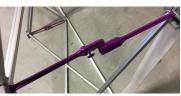

### to ensure quality, please note:

If the webbing is wrapped around the purple locking arm, the arm can snap off when opening the unit.

When packing unit in the bag, ensure that the strap is not partially wrapped around an arm. If it is, the arm will snap when pulled out of the bag.

Do not use the purple locking arm to lift unit. ALWAYS lift by the frame.

To detach the female arm, remove the screw, steel plate and hook and loop fastener webbing. Pull the arm off the hub.

Attach the female arm by popping it into the hub. Fasten the screw through the steel plate hole and the hook and loop fastener webbing tapping into the female arm.

To detach the male arm, pull the arm off the hub.

Simply pop in the male arm into the hub.

Both arms should align to snap lock together.