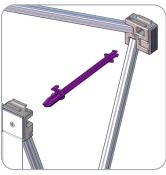

x3 Hopup now packs into the OCH2 (optional upgrade)

#### SET-UP: GRAPHIC COMES ATTACHED



Unit is complete







1





#### TO COLLAPSE



### to ensure quality, please note:



If the webbing is wrapped around the purple locking arm, the arm can snap off when opening the unit.



When packing unit in the bag, ensure that the strap is not partially wrapped around an arm. If it is, the arm will snap when pulled out of the bag.



Do not use the purple locking arm to lift unit. ALWAYS lift by the frame.



To detach the female arm, remove the screw, steel plate and hook and loop fastener webbing. Pull the arm off the hub.



Attach the female arm by popping it into the hub. Fasten the screw through the steel plate hole and the hook and loop fastener webbing tapping into the female arm.



To detach the male arm, pull the arm off the hub.



Simply pop in the male arm into the hub.



Both arms should align to snap lock together.

## **Curved Hopup**

The curved HopUp gives your tension fabric backwall visual interest and dimension.



# **Straight Hopup**

Straight Hopup frame footprints fit in a wide range of floor spaces. Stabilizer feet present on all straight frames 3 quads high.



## **Hopup Help Guide**

### Removing a Damaged Locking Arm



1. The unit starts together.



Female Arm



M1. **Unbuckle** the male and female arms then gently tilt either arm up or down.



F1. **Unscrew** the plate and female arm from the frame hub.



M2. Loosen the male arm by **wiggling side to side** and remove by pulling to one side.



F2. Remove the female arm as in M2.; wiggle