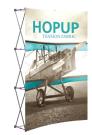

## **Curved Hopup**

The curved HopUp gives your tension fabric backwall visual interest and dimension.