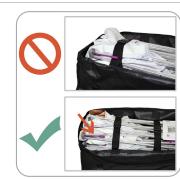

### to ensure quality, please note:

If the webbing is wrapped around the purple locking arm, the arm can snap off when opening the unit.

When packing unit in the bag, ensure that the strap is not partially wrapped around an arm. If it is, the arm will snap when pulled out of the bag.