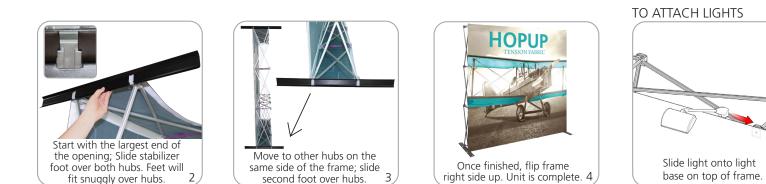

#### SET-UP: GRAPHIC COMES ATTACHED

Unit is complete

1

### Installing a New Arm

1. Insert the male arm into the frame hub.

3B. Lock the arm into place by **pushing the two sides** of the frame together.

2. Insert the female arm into the frame hub.

4. Secure the female arm by **screwing** the plate to the frame hub.

3. **Line up** the female arm to the frame hub (3A.) and push into place (3B.).

5. The unit is assembled.

3A. **Make contact** when lining up the female arm and the frame hub for easier connection.