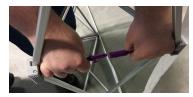

### Removing a Damaged Locking Arm

1. The unit starts together.

Female Arm

M1. **Unbuckle** the male and female arms then gently tilt either arm up or down.

F1. **Unscrew** the plate and female arm from the frame hub.

M2. Loosen the male arm by **wiggling side to side** and remove by pulling to one side.

F2. Remove the female arm as in M2.; wiggle side to side and **pull out to one side**.