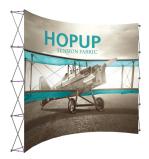

## **Curved Hopup**

The curved HopUp gives your tension fabric backwall visual interest and dimension.