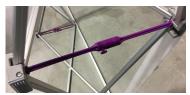

### to ensure quality, please note:

If the webbing is wrapped around the purple locking arm, the arm can snap off when opening the unit.

When packing unit in the bag, ensure that the strap is not partially wrapped around an arm. If it is, the arm will snap when pulled out of the bag.

Do not use the purple locking arm to lift unit. ALWAYS lift by the frame.

To detach the female arm, remove the screw, steel plate and hook and loop fastener webbing. Pull the arm off the hub.

Attach the female arm by popping it into the hub. Fasten the screw through the steel plate hole and the hook and loop fastener webbing tapping into the female arm.