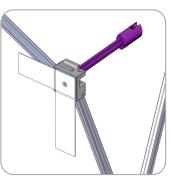

|

- 12x3 Hopup now packs into the OCH2 (optional upgrade)

#### SET-UP: GRAPHIC COMES ATTACHED



Unit is complete







1





#### TO COLLAPSE



### to ensure quality, please note:



If the webbing is wrapped around the purple locking arm, the arm can snap off when opening the unit.



When packing unit in the bag, ensure that the strap is not partially wrapped around an arm. If it is, the arm will snap when pulled out of the bag.



Do not use the purple locking arm to lift unit. ALWAYS lift by the frame.



To detach the female arm, remove the screw, steel plate and hook and loop fastener webbing. Pull the arm off the hub.



Attach the female arm by popping it into the hub. Fasten the screw through the steel plate hole and the hook and loop fastener webbing tapping into the female arm.



To detach the male arm, pull the arm off the hub.



Simply pop in the male arm into the hub.



Both arms should align to snap lock together.

## **Curved Hopup**

The curved HopUp gives your tension fabric backwall visual interest and dimension.



# **Straight Hopup**

Straight Hopup frame footprints fit in a wide range of floor spaces. Stabilizer feet present on all straight frames 3 quads high.



## **Hopup Help Guide**

### Removing a Damaged Locking Arm



1. The unit starts together.



Female Arm



M1. **Unbuckle** the male and female arms then gently tilt either arm up or down.



F1. **Unscrew** the plate and f