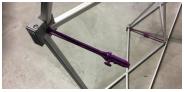

### to ensure quality, please note:

If the webbing is wrapped around the purple locking arm, the arm can snap off when opening the unit.

When packing unit in the bag, ensure that the strap is not partially wrapped around an arm. If it is, the arm will snap when pulled out of the bag.

Do not use the purple locking arm to lift unit. ALWAYS lift by the frame.

To detach the female arm, remove the screw, steel plate and hook and loop fastener webbing. Pull the arm off the hub.

Attach the female arm by popping it into the hub. Fasten the screw through the steel plate hole and the hook and loop fastener webbing tapping into the female arm.