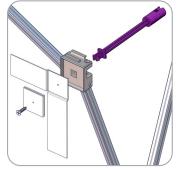

Do not use the purple locking arm to lift unit. ALWAYS lift by the frame.

To detach the female arm, remove the screw, steel plate and hook and loop fastener webbing. Pull the arm off the hub.

Attach the female arm by popping it into the hub. Fasten the screw through the steel plate hole and the hook and loop fastener webbing tapping into the female arm.