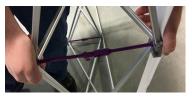

Do not use the purple locking arm to lift unit. ALWAYS lift by the frame.

To detach the female arm, remove the screw, steel plate and hook and loop fastener webbing. Pull the arm off the hub.

Attach the female arm by popping it into the hub. Fasten the screw through the steel plate hole and the hook and loop fastener webbing tapping into the female arm.

To detach the male arm, pull the arm off the hub.

Simply pop in the male arm into the hub.

Both arms should align to snap lock together.