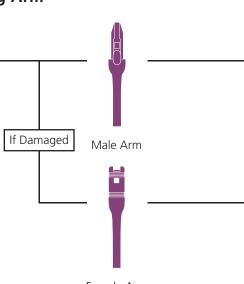

Do not use the purple locking arm to lift unit. ALWAYS lift by the frame.

To detach the female arm, remove the screw, steel plate and hook and loop fastener webbing. Pull the arm off the hub.

Attach the female arm by popping it into the hub. Fasten the screw through the steel plate hole and the hook and loop fastener webbing tapping into the female arm.

To detach the male arm, pull the arm off the hub.

Simply pop in the male arm into the hub.

Both arms should align to snap lock together.