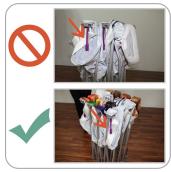

### to ensure quality, please note:

If the webbing is wrapped around the purple locking arm, the arm can snap off when opening the unit.

When packing unit in the bag, ensure that the strap is not partially wrapped around an arm. If it is, the arm will snap when pulled out of the bag.