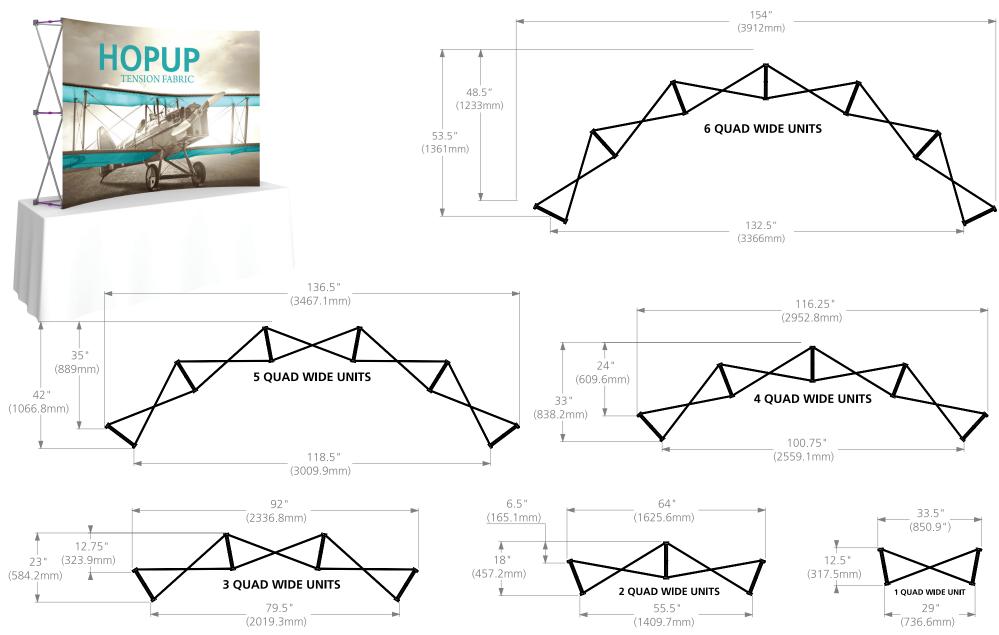

## **Curved Hopup**

The curved HopUp gives your tension fabric backwall visual interest and dimension.