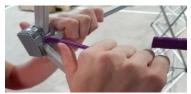

### Removing a Damaged Locking Arm

1. The unit starts together.

Female Arm

M1. **Unbuckle** the male and female arms then gently tilt either arm up or down.

F1. **Unscrew** the plate and female arm from the frame hub.

M2. Loosen the male arm by **wiggling side to side** and remove by pulling to one side.

F2. Remove the female arm as in M2.; wiggle side to side and **pull out to one side**.