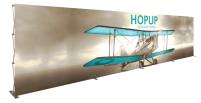

## **Curved Hopup**

The curved HopUp gives your tension fabric backwall visual interest and dimension.