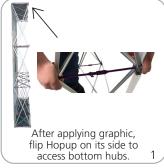

#### SET-UP: GRAPHIC COMES ATTACHED

Unit is complete

1

### Removing a Damaged Locking Arm

1. The unit starts together.

Female Arm

M1. **Unbuckle** the male and female arms then gently tilt either arm up or down.

F1. **Unscrew** the plate and female arm from the frame hub.

M2. Loosen the male arm by **wiggling side to side** and remove by pulling to one side.

F2. Remove the female arm as in M2.; wiggle side to side and **pull out to one side**.