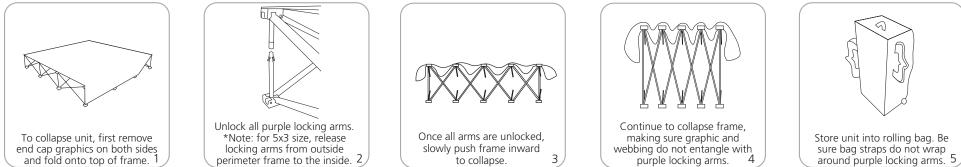

#### TO COLLAPSE

### to ensure quality, please note:

If the webbing is wrapped around the purple locking arm, the arm can snap off when opening the unit.

When packing unit in the bag, ensure that the strap is not partially wrapped around an arm. If it is, the arm will snap when pulled out of the bag.

Do not use the purple locking arm to lift unit. ALWAYS lift by the frame.

To detach the female arm, remove the screw, steel plate and hook and loop fastener webbing. Pull the arm off the hub.

Attach the female arm by popping it into the hub. Fasten the screw through the steel plate hole and the hook and loop fastener webbing tapping into the female arm.