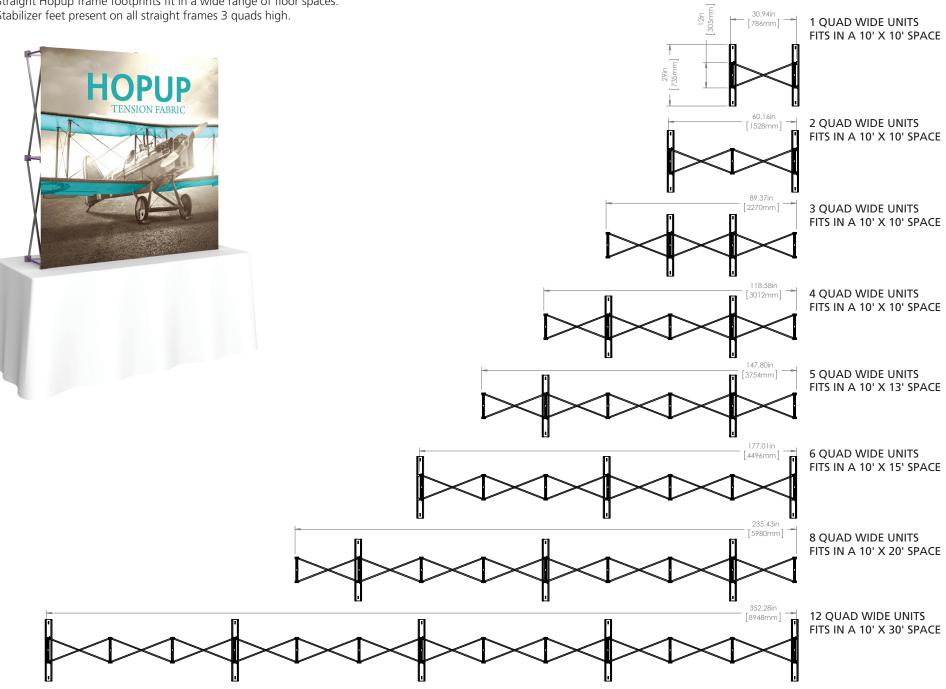

# **Straight Hopup**

Straight Hopup frame footprints fit in a wide range of floor spaces. Stabilizer feet present on all straight frames 3 quads high.

Stabilizer feet on all straight frames 3 quads high

| In-molded                       |  |
|---------------------------------|--|
| hook and loop fastener end-caps |  |

We are continually improving and modifying our product range and reserve the right to vary the specifications without prior notice. All dimensions and weights quoted are approximate and we accept no responsibility for variance. E&OE. See Graphic Templates for graphic bleed specifications.