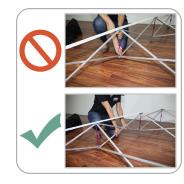

Do not use the purple locking arm to lift unit. ALWAYS lift by the frame.

To detach the female arm, remove the screw, steel plate and hook and loop fastener webbing. Pull the arm off the hub.

Attach the female arm by popping it into the hub. Fasten the screw through the steel plate hole and the hook and loop fastener webbing tapping into the female arm.