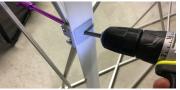

### Other tips:

- When removing a damaged locking arm, unbuckle nearby arms to relieve tension.
- Drill straight in the middle of the plate when attaching the female arm to ensure security.