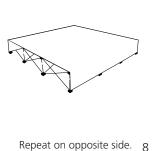

#### TO COLLAPSE

### to ensure quality, please note:

If the webbing is wrapped around the purple locking arm, the arm can snap off when opening the unit.

When packing unit in the bag, ensure that the strap is not partially wrapped around an arm. If it is, the arm will snap when pulled out of the bag.

Do not use the purple locking arm to lift unit. ALWAYS lift by the frame.

To detach the female arm, remove the screw, steel plate and hook and loop fastener webbing. Pull the arm off the hub.

Attach the female arm by popping it into the hub. Fasten the screw through the steel plate hole and the hook and loop fastener webbing tapping into the female arm.