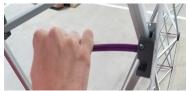

Do not use the purple locking arm to lift unit. ALWAYS lift by the frame.

To detach the female arm, remove the screw, steel plate and hook and loop fastener webbing. Pull the arm off the hub.

Attach the female arm by popping it into the hub. Fasten the screw through the steel plate hole and the hook and loop fastener webbing tapping into the female arm.

To detach the male arm, pull the arm off the hub.

Simply pop in the male arm into the hub.

Both arms should align to snap lock together.