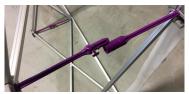

### Removing a Damaged Locking Arm

1. The unit starts together.

Female Arm

M1. **Unbuckle** the male and female arms then gently tilt either arm up or down.

F1. **Unscrew** the plate and female arm from the frame hub.

M2. Loosen the male arm by **wiggling side to side** and remove by pulling to one side.

F2. Remove the female arm as in M2.; wiggle side to side and **pull out to one side**.