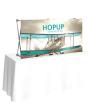

# Hopup

A variety of sizes, kits and options of Hopup displays are available.

Hopup tension fabric displays are simple, versatile and can be set up in seconds. Hopups feature a lightweight, durable frame that holds a curved or straight fabric mural. Simply attach the graphic, pop (expand) the frame and you have an exhibit. All curved and straight Hopups are available with and without end caps.