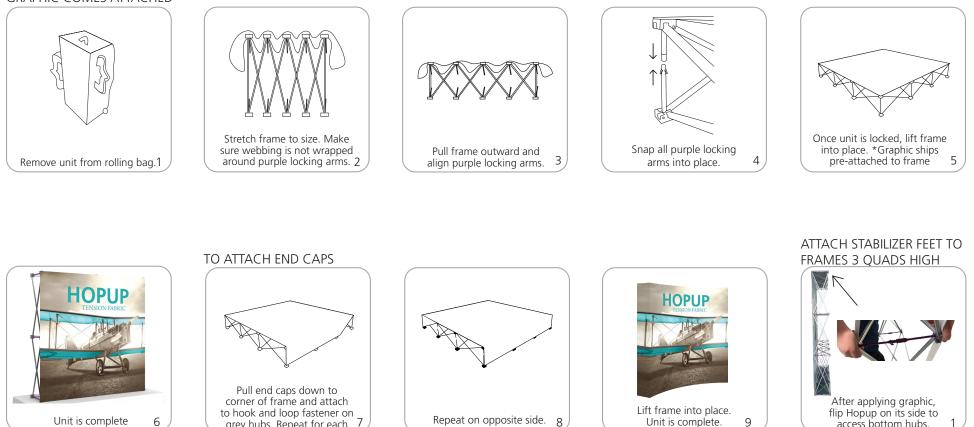

#### SET-UP: GRAPHIC COMES ATTACHED

Unit is complete

1

#### TO COLLAPSE

### to ensure quality, please note:

If the webbing is wrapped around the purple locking arm, the arm can snap off when opening the unit.

When packing unit in the bag, ensure that the strap is not partially wrapped around an arm. If it is, the arm will snap when pulled out of the bag.

Do not use the purple locking arm to lift unit. ALWAYS lift by the frame.

To detach the female arm, remove the screw, steel plate and hook and loop fastener webbing. Pull the arm off the hub.

Attach the female arm by popping it into the hub. Fasten the screw through the steel plate hole and the hook and loop fastener webbing tapping into the female arm.

To detach the male arm, pull the arm off the hub.

Simply pop in the male arm into the hub.

Both arms should align to snap lock together.