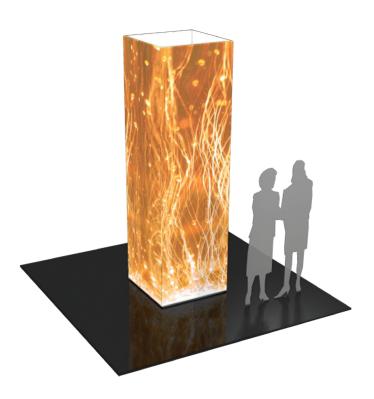

#### COL-02

Mix and match the Formulate™ line of towers to add architecture and drama to any event or interior space. Rectangular-shaped towers come in 12ft, 10ft and 8ft heights and 3ft square at the top and bottom. They combine the latest developments in fabric printed technology with aluminum tube frames to add dimension, decor and sculpture to any event, stage set, tradeshow booth or interior space. Formulate towers accommodate internal LED lighting to create a glowing effect.

## dimensions:

| Hardware                                                                                                                                          | Graphic                                                  |
|---------------------------------------------------------------------------------------------------------------------------------------------------|----------------------------------------------------------|
| Assembled unit:<br>36"l x 36"w x 120"h                                                                                                            | Total visual area:<br>36"w x 120"h, four prints          |
| Approximate weight (includes graphic): 28.05 lbs / 12.72 kg                                                                                       | Please be sure to include 5" bleed around the perimeter. |
| Shipping                                                                                                                                          |                                                          |
| Shipping dimensions: 1 OCL case: 19"l x 19"w x 56"h 483mm(l) x 483mm(w) x 1422mm(h)  Approximate shipping weight (with case): 48.05 lbs / 21.8 kg |                                                          |