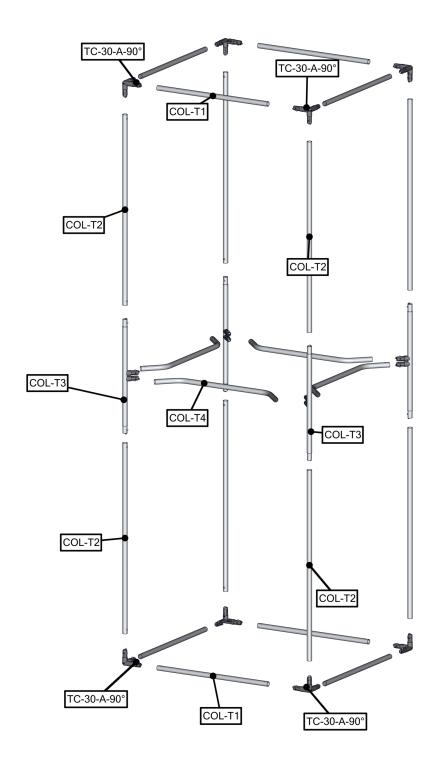

## additional information:

Graphic material: dye-sublimated zipper pillowcase graphic with opaque liner

| Parts Included                |     |             |  |
|-------------------------------|-----|-------------|--|
| Part Label                    | Qty | Part Code   |  |
| 760MM X 30MM TUBE             | x8  | COL-T1      |  |
| 1130MM X 30MM TUBE            | x8  | COL-T2      |  |
| 607MM X 30MM TUBE WITH PART C | x4  | COL-T3      |  |
| 30MM CURVED SPREADER          | x4  | COL-T4      |  |
| TC-30-A ASSEMBLED AT 90°      | х8  | TC-30-A-90° |  |
| 10' FOUR SIDED TOWER GRAPHIC  | x1  | COL-02-G    |  |

#### STEP 1: ASSEMBLE FRAME