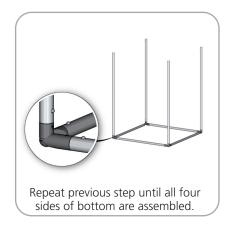

x 483mm(w) x 1422mm(h)  Approximate shipping weight (with case): 48.05 lbs / 21.8 kg |                                                          |

## additional information:

Graphic material: dye-sublimated zipper pillowcase graphic with opaque liner

| Parts Included                |     |             |  |
|-------------------------------|-----|-------------|--|
| Part Label                    | Qty | Part Code   |  |
| 760MM X 30MM TUBE             | x8  | COL-T1      |  |
| 1130MM X 30MM TUBE            | x8  | COL-T2      |  |
| 607MM X 30MM TUBE WITH PART C | x4  | COL-T3      |  |
| 30MM CURVED SPREADER          | x4  | COL-T4      |  |
| TC-30-A ASSEMBLED AT 90°      | х8  | TC-30-A-90° |  |
| 10' FOUR SIDED TOWER GRAPHIC  | x1  | COL-02-G    |  |



#### STEP 1: ASSEMBLE FRAME