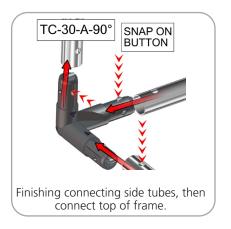

## additional information:

Graphic material: dye-sublimated zipper pillowcase graphic with opaque liner

| Parts Included                |     |             |  |
|-------------------------------|-----|-------------|--|
| Part Label                    | Qty | Part Code   |  |
| 760MM X 30MM TUBE             | x8  | COL-T1      |  |
| 1130MM X 30MM TUBE            | x8  | COL-T2      |  |
| 607MM X 30MM TUBE WITH PART C | x4  | COL-T3      |  |
| 30MM CURVED SPREADER          | x4  | COL-T4      |  |
| TC-30-A ASSEMBLED AT 90°      | х8  | TC-30-A-90° |  |
| 10' FOUR SIDED TOWER GRAPHIC  | x1  | COL-02-G    |  |

#### STEP 1: ASSEMBLE FRAME