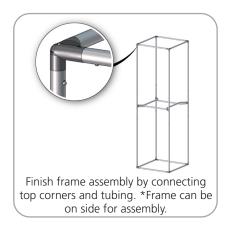

w) x 1422mm(h)  Approximate shipping weight (with case): 48.05 lbs / 21.8 kg |                                                          |

## additional information:

Graphic material: dye-sublimated zipper pillowcase graphic with opaque liner

| Parts Included                |     |             |  |
|-------------------------------|-----|-------------|--|
| Part Label                    | Qty | Part Code   |  |
| 760MM X 30MM TUBE             | x8  | COL-T1      |  |
| 1130MM X 30MM TUBE            | x8  | COL-T2      |  |
| 607MM X 30MM TUBE WITH PART C | x4  | COL-T3      |  |
| 30MM CURVED SPREADER          | x4  | COL-T4      |  |
| TC-30-A ASSEMBLED AT 90°      | х8  | TC-30-A-90° |  |
| 10' FOUR SIDED TOWER GRAPHIC  | x1  | COL-02-G    |  |



#### STEP 1: ASSEMBLE FRAME