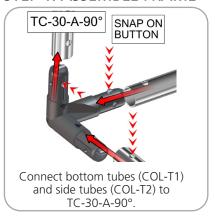

) x 483mm(w) x 1422mm(h)  Approximate shipping weight (with case): 48.05 lbs / 21.8 kg |                                                          |

## additional information:

Graphic material: dye-sublimated zipper pillowcase graphic with opaque liner

| Parts Included                |     |             |  |
|-------------------------------|-----|-------------|--|
| Part Label                    | Qty | Part Code   |  |
| 760MM X 30MM TUBE             | x8  | COL-T1      |  |
| 1130MM X 30MM TUBE            | x8  | COL-T2      |  |
| 607MM X 30MM TUBE WITH PART C | x4  | COL-T3      |  |
| 30MM CURVED SPREADER          | x4  | COL-T4      |  |
| TC-30-A ASSEMBLED AT 90°      | х8  | TC-30-A-90° |  |
| 10' FOUR SIDED TOWER GRAPHIC  | x1  | COL-02-G    |  |



#### STEP 1: ASSEMBLE FRAME