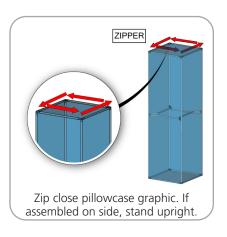

1422mm(h)  Approximate shipping weight (with case): 48.05 lbs / 21.8 kg |                                                          |

## additional information:

Graphic material: dye-sublimated zipper pillowcase graphic with opaque liner

| Parts Included                |     |             |  |
|-------------------------------|-----|-------------|--|
| Part Label                    | Qty | Part Code   |  |
| 760MM X 30MM TUBE             | x8  | COL-T1      |  |
| 1130MM X 30MM TUBE            | x8  | COL-T2      |  |
| 607MM X 30MM TUBE WITH PART C | x4  | COL-T3      |  |
| 30MM CURVED SPREADER          | x4  | COL-T4      |  |
| TC-30-A ASSEMBLED AT 90°      | х8  | TC-30-A-90° |  |
| 10' FOUR SIDED TOWER GRAPHIC  | x1  | COL-02-G    |  |



#### STEP 1: ASSEMBLE FRAME