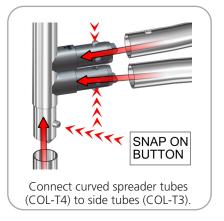

## additional information:

Graphic material: dye-sublimated zipper pillowcase graphic with opaque liner

| Parts Included                |     |             |  |
|-------------------------------|-----|-------------|--|
| Part Label                    | Qty | Part Code   |  |
| 760MM X 30MM TUBE             | x8  | COL-T1      |  |
| 1130MM X 30MM TUBE            | x8  | COL-T2      |  |
| 607MM X 30MM TUBE WITH PART C | x4  | COL-T3      |  |
| 30MM CURVED SPREADER          | x4  | COL-T4      |  |
| TC-30-A ASSEMBLED AT 90°      | х8  | TC-30-A-90° |  |
| 10' FOUR SIDED TOWER GRAPHIC  | x1  | COL-02-G    |  |

#### STEP 1: ASSEMBLE FRAME