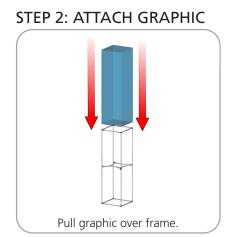

x 1422mm(h)  Approximate shipping weight (with case): 48.05 lbs / 21.8 kg |                                                          |

## additional information:

Graphic material: dye-sublimated zipper pillowcase graphic with opaque liner

| Parts Included                |     |             |  |
|-------------------------------|-----|-------------|--|
| Part Label                    | Qty | Part Code   |  |
| 760MM X 30MM TUBE             | x8  | COL-T1      |  |
| 1130MM X 30MM TUBE            | x8  | COL-T2      |  |
| 607MM X 30MM TUBE WITH PART C | x4  | COL-T3      |  |
| 30MM CURVED SPREADER          | x4  | COL-T4      |  |
| TC-30-A ASSEMBLED AT 90°      | х8  | TC-30-A-90° |  |
| 10' FOUR SIDED TOWER GRAPHIC  | x1  | COL-02-G    |  |



#### STEP 1: ASSEMBLE FRAME