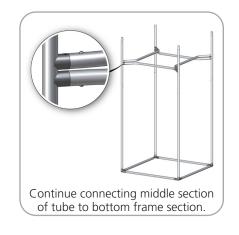

3mm(w) x 1422mm(h)  Approximate shipping weight (with case): 48.05 lbs / 21.8 kg |                                                          |

## additional information:

Graphic material: dye-sublimated zipper pillowcase graphic with opaque liner

| Parts Included                |     |             |  |
|-------------------------------|-----|-------------|--|
| Part Label                    | Qty | Part Code   |  |
| 760MM X 30MM TUBE             | x8  | COL-T1      |  |
| 1130MM X 30MM TUBE            | x8  | COL-T2      |  |
| 607MM X 30MM TUBE WITH PART C | x4  | COL-T3      |  |
| 30MM CURVED SPREADER          | x4  | COL-T4      |  |
| TC-30-A ASSEMBLED AT 90°      | х8  | TC-30-A-90° |  |
| 10' FOUR SIDED TOWER GRAPHIC  | x1  | COL-02-G    |  |



#### STEP 1: ASSEMBLE FRAME