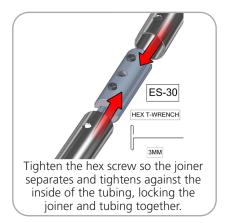

# STEP 5: ATTACH GRAPHIC

Slide the joiner into the tubing so the hex screw sits in the hole on the tubinger.

Put bases together over truss and then secure base to plate with wing nut and washer.

**STEP 3: ATTACH GRAPHIC** 