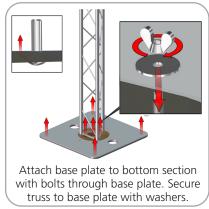

#### STEP 2: ATTACH BASE

#### **STEP 4: ATTACH TRUSS**

Attach top section of frame to bottom section with base plate and secure using bolts and wing nuts.