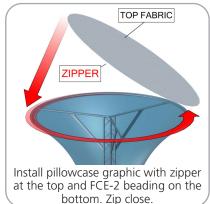

# STEP 5: ATTACH GRAPHIC

Slide the joiner into the tubing so the hex screw sits in the hole on the tubinger.

Put bases together over truss and then secure base to plate with wing nut and washer.

**STEP 3: ATTACH GRAPHIC** 