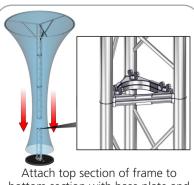

#### **STEP 4: ATTACH TRUSS**

Attach top section of frame to bottom section with base plate and secure using bolts and wing nuts.