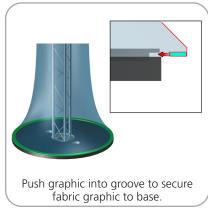

# STEP 5: ATTACH GRAPHIC

Slide the joiner into the tubing so the hex screw sits in the hole on the tubinger.

Put bases together over truss and then secure base to plate with wing nut and washer.

**STEP 3: ATTACH GRAPHIC** 