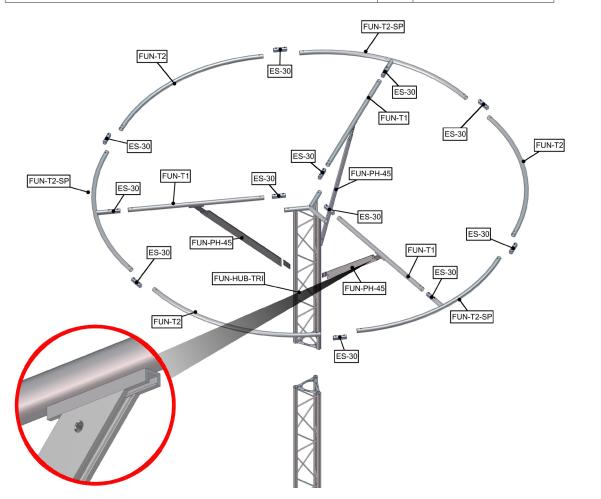

## additional information:

Graphic material: dye-sublimated zipper pillowcase graphic with opaque liner

| Parts Included                                   |     |              |  |
|--------------------------------------------------|-----|--------------|--|
| Part Label                                       | Qty | Part Code    |  |
| EXPANDING SPIGOT FOR 30MM TUBE                   | x12 | ES-30        |  |
| (2) PCS BASE WITH FC RING                        | x1  | FUN-BASE     |  |
| 24" X 24" X 1/4" STEEL BASE PLATE                | x2  | FUN-PLATE-ST |  |
| 775MM PH 45 DEG. LOCKS BOTH ENDS                 | x3  | FUN-PH-45    |  |
| 30MM X 916MM SPREADER TUBE WITH PE               | x3  | FUN-T1       |  |
| 30MM X 5' CURVED TUBE WITH SPREADER              | x3  | FUN-T2-SP    |  |
| 30MM X 5' CURVED TUBE                            | x3  | FUN-T2       |  |
| 1200MM LENGTH OF TRILOCK TRUSS HUB WITH CHANNELS | x1  | FUN-HUB-TRI  |  |
| 1200MM LENGTH OF TRILOK TRUSS                    | х3  | TRI30-1200   |  |