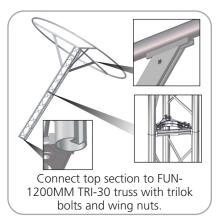

#### **STEP 4: ATTACH TRUSS**

Attach top section of frame to bottom section with base plate and secure using bolts and wing nuts.