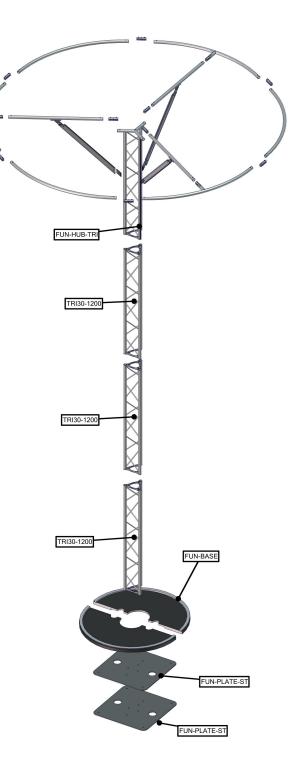

## additional information:

Graphic material: dye-sublimated zipper pillowcase graphic with opaque liner

| Parts Included                                   |     |              |  |
|--------------------------------------------------|-----|--------------|--|
| Part Label                                       | Qty | Part Code    |  |
| EXPANDING SPIGOT FOR 30MM TUBE                   | x12 | ES-30        |  |
| (2) PCS BASE WITH FC RING                        | x1  | FUN-BASE     |  |
| 24" X 24" X 1/4" STEEL BASE PLATE                | x2  | FUN-PLATE-ST |  |
| 775MM PH 45 DEG. LOCKS BOTH ENDS                 | x3  | FUN-PH-45    |  |
| 30MM X 916MM SPREADER TUBE WITH PE               | x3  | FUN-T1       |  |
| 30MM X 5' CURVED TUBE WITH SPREADER              | x3  | FUN-T2-SP    |  |
| 30MM X 5' CURVED TUBE                            | x3  | FUN-T2       |  |
| 1200MM LENGTH OF TRILOCK TRUSS HUB WITH CHANNELS | x1  | FUN-HUB-TRI  |  |
| 1200MM LENGTH OF TRILOK TRUSS                    | х3  | TRI30-1200   |  |

#### STEP 1: ASSEMBLE FRAME

#### STEP 2: ATTACH BASE

#### **STEP 4: ATTACH TRUSS**

Attach top section of frame to bottom section with base plate and secure using bolts and wing nuts.