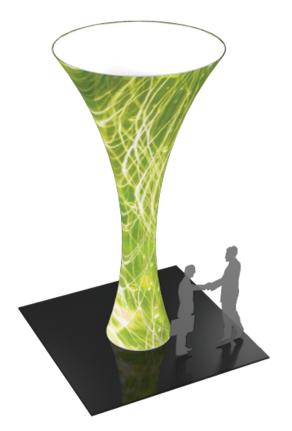

# Formulate 16' Funnel

#### FUN-02

Formulate<sup>™</sup> Funnels transform any environment through form, fabric and lighting. Funnels feature a heavy-duty, wooden base and silver powder coated truss interior to create a dynamic, towering structure that commands attention. Fabric graphics feature a zipper at the top and a silicone edge at the bottom for easy assembly. Accent LED light kits are not included, but can be purchased a la carte to add a glow within the funnel structures.

## dimensions:

| Hardware                                                                                                                                                                      | Graphic                                                                       |
|-------------------------------------------------------------------------------------------------------------------------------------------------------------------------------|-------------------------------------------------------------------------------|
| Assembled unit:<br>188.415"h x 42"dia (base) to 98.5" dia. (top)<br>4786mm(h) x 1067mm(dia) to 2502mm(dia)                                                                    | Total visual area:<br>95.21 "w x 200"h, three prints<br>2418mm(w) x 5080mm(h) |
| Approximate weight (includes graphic):<br>159.5 lbs / 72 kg                                                                                                                   | Please be sure to include 5" bleed around the perimeter.                      |
| Shipping                                                                                                                                                                      |                                                                               |
| Shipping dimensions:<br>2 OCH2 cases (each case):<br>52"l x 30"w x 15"h<br>1321mm(l) x 762mm(w) x 381mm(h)<br>Approximate shipping weight (with cases):<br>219.5 lbs / 100 kg |                                                                               |