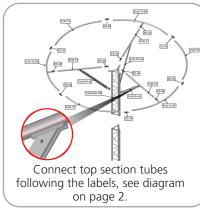

# STEP 5: ATTACH GRAPHIC

Slide the joiner into the tubing so the hex screw sits in the hole on the tubinger.

Put bases together over truss and then secure base to plate with wing nut and washer.

**STEP 3: ATTACH GRAPHIC** 