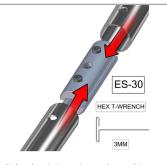

t Code    |  |
| EXPANDING SPIGOT FOR 30MM TUBE                   | x12 | ES-30        |  |
| (2) PCS BASE WITH FC RING                        | x1  | FUN-BASE     |  |
| 24" X 24" X 1/4" STEEL BASE PLATE                | x2  | FUN-PLATE-ST |  |
| 775MM PH 45 DEG. LOCKS BOTH ENDS                 | x3  | FUN-PH-45    |  |
| 30MM X 916MM SPREADER TUBE WITH PE               | x3  | FUN-T1       |  |
| 30MM X 5' CURVED TUBE WITH SPREADER              | x3  | FUN-T2-SP    |  |
| 30MM X 5' CURVED TUBE                            | x3  | FUN-T2       |  |
| 1200MM LENGTH OF TRILOCK TRUSS HUB WITH CHANNELS | x1  | FUN-HUB-TRI  |  |
| 1200MM LENGTH OF TRILOK TRUSS                    | х3  | TRI30-1200   |  |





#### STEP 1: ASSEMBLE FRAME



#### STEP 2: ATTACH BASE



# STEP 5: ATTACH GRAPHIC





Slide the joiner into the tubing so the hex screw sits in the hole on the tubinger.



Put bases together over truss and then secure base to plate with wing nut and washer.



**STEP 3: ATTACH GRAPHIC** 





#### **STEP 4: ATTACH TRUSS**



Attach top section of frame to bottom section with base plate and secure using bolts and wing nuts.