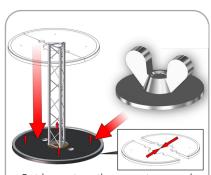

# STEP 5: ATTACH GRAPHIC

Slide the joiner into the tubing so the hex screw sits in the hole on the tubinger.

Put bases together over truss and then secure base to plate with wing nut and washer.

**STEP 3: ATTACH GRAPHIC** 