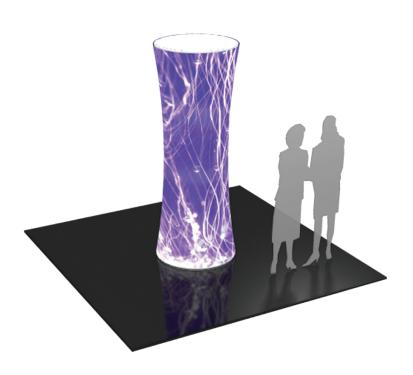

# Formulate 8' Cylinder Tower

#### CYL-03

Mix and match the Formulate<sup>TM</sup> line of towers to add architecture and drama to any event or interior space. Cylinder-shaped towers come in 12ft, 10ft and 8ft heights and 3ft diameters at the top and bottom. They combine the latest developments in fabric printed technology with aluminum tube frames to add dimension, decor and sculpture to any event, stage set, tradeshow booth or interior space. Formulate towers accommodate internal LED lighting to create a glowing effect.