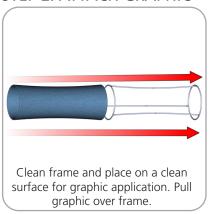

ic with opaque liner

| Parts Included                                                  |     |           |  |
|-----------------------------------------------------------------|-----|-----------|--|
| Part Label                                                      | Qty | Part Code |  |
| R13015MM X 30MM CURVED TUBE                                     | х6  | CYL-03-T2 |  |
| 8' GRAPHIC PILLOWCASE                                           | x1  | CYL-03-G  |  |
| R442MM X 30MM CURVED TUBE WITH SWAGED END AND PART C LEFT SIDE  | x3  | CYL-T1-R  |  |
| R442MM X 30MM CURVED TUBE WITH SWAGED END AND PART C RIGHT SIDE |     | CYL-T1-L  |  |
| INLINE CONNECTOR FOR 30MM TUBING                                | хЗ  | TC-30-S   |  |





## **STEP 1: ASSEMBLE FRAME**







STEP 2: ATTACH GRAPHIC