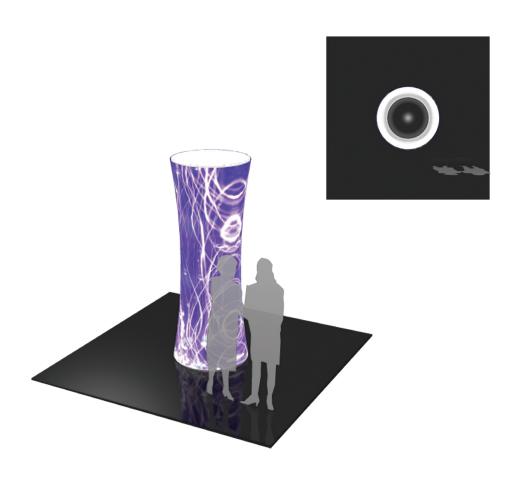

# Formulate 8' Cylinder Tower

#### CYL-03

Mix and match the Formulate<sup>TM</sup> line of towers to add architecture and drama to any event or interior space. Cylinder-shaped towers come in 12ft, 10ft and 8ft heights and 3ft diameters at the top and bottom. They combine the latest developments in fabric printed technology with aluminum tube frames to add dimension, decor and sculpture to any event, stage set, tradeshow booth or interior space. Formulate towers accommodate internal LED lighting to create a glowing effect.