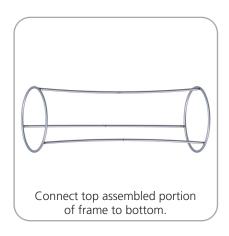

ed zipper pillowcase graphic with opaque liner

| Parts Included                                                  |     |           |  |
|-----------------------------------------------------------------|-----|-----------|--|
| Part Label                                                      | Qty | Part Code |  |
| R13015MM X 30MM CURVED TUBE                                     | х6  | CYL-03-T2 |  |
| 8' GRAPHIC PILLOWCASE                                           | x1  | CYL-03-G  |  |
| R442MM X 30MM CURVED TUBE WITH SWAGED END AND PART C LEFT SIDE  | x3  | CYL-T1-R  |  |
| R442MM X 30MM CURVED TUBE WITH SWAGED END AND PART C RIGHT SIDE |     | CYL-T1-L  |  |
| INLINE CONNECTOR FOR 30MM TUBING                                | хЗ  | TC-30-S   |  |





## **STEP 1: ASSEMBLE FRAME**







STEP 2: ATTACH GRAPHIC