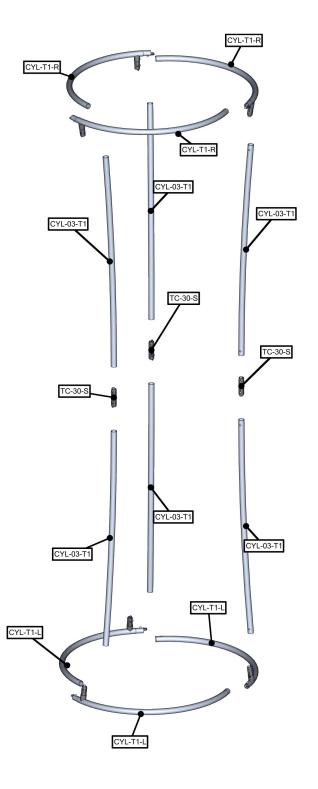

## additional information:

Graphic material: dye-sublimated zipper pillowcase graphic with opaque liner

| Parts Included                                                  |     |           |  |
|-----------------------------------------------------------------|-----|-----------|--|
| Part Label                                                      | Qty | Part Code |  |
| R13015MM X 30MM CURVED TUBE                                     | х6  | CYL-03-T2 |  |
| 8' GRAPHIC PILLOWCASE                                           | x1  | CYL-03-G  |  |
| R442MM X 30MM CURVED TUBE WITH SWAGED END AND PART C LEFT SIDE  | x3  | CYL-T1-R  |  |
| R442MM X 30MM CURVED TUBE WITH SWAGED END AND PART C RIGHT SIDE |     | CYL-T1-L  |  |
| INLINE CONNECTOR FOR 30MM TUBING                                | хЗ  | TC-30-S   |  |