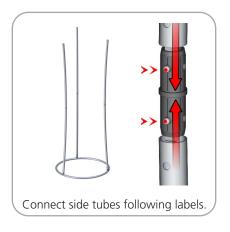

ated zipper pillowcase graphic with opaque liner

| Parts Included                                                  |     |           |  |
|-----------------------------------------------------------------|-----|-----------|--|
| Part Label                                                      | Qty | Part Code |  |
| R13015MM X 30MM CURVED TUBE                                     | х6  | CYL-03-T2 |  |
| 8' GRAPHIC PILLOWCASE                                           | x1  | CYL-03-G  |  |
| R442MM X 30MM CURVED TUBE WITH SWAGED END AND PART C LEFT SIDE  | x3  | CYL-T1-R  |  |
| R442MM X 30MM CURVED TUBE WITH SWAGED END AND PART C RIGHT SIDE |     | CYL-T1-L  |  |
| INLINE CONNECTOR FOR 30MM TUBING                                | хЗ  | TC-30-S   |  |





## **STEP 1: ASSEMBLE FRAME**







STEP 2: ATTACH GRAPHIC