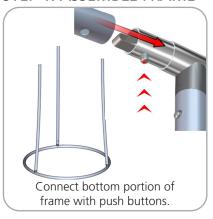

imated zipper pillowcase graphic with opaque liner

| Parts Included                                                  |     |           |  |
|-----------------------------------------------------------------|-----|-----------|--|
| Part Label                                                      | Qty | Part Code |  |
| R13015MM X 30MM CURVED TUBE                                     | х6  | CYL-03-T2 |  |
| 8' GRAPHIC PILLOWCASE                                           | x1  | CYL-03-G  |  |
| R442MM X 30MM CURVED TUBE WITH SWAGED END AND PART C LEFT SIDE  | x3  | CYL-T1-R  |  |
| R442MM X 30MM CURVED TUBE WITH SWAGED END AND PART C RIGHT SIDE |     | CYL-T1-L  |  |
| INLINE CONNECTOR FOR 30MM TUBING                                | хЗ  | TC-30-S   |  |





## **STEP 1: ASSEMBLE FRAME**







STEP 2: ATTACH GRAPHIC