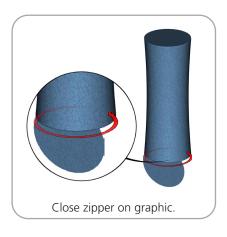

with opaque liner

| Parts Included                                                  |     |           |  |
|-----------------------------------------------------------------|-----|-----------|--|
| Part Label                                                      | Qty | Part Code |  |
| R13015MM X 30MM CURVED TUBE                                     | х6  | CYL-03-T2 |  |
| 8' GRAPHIC PILLOWCASE                                           | x1  | CYL-03-G  |  |
| R442MM X 30MM CURVED TUBE WITH SWAGED END AND PART C LEFT SIDE  | x3  | CYL-T1-R  |  |
| R442MM X 30MM CURVED TUBE WITH SWAGED END AND PART C RIGHT SIDE |     | CYL-T1-L  |  |
| INLINE CONNECTOR FOR 30MM TUBING                                | хЗ  | TC-30-S   |  |





## **STEP 1: ASSEMBLE FRAME**







STEP 2: ATTACH GRAPHIC