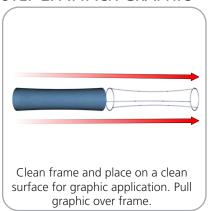

h opaque liner

| Parts Included                                                  |     |           |  |
|-----------------------------------------------------------------|-----|-----------|--|
| Part Label                                                      | Qty | Part Code |  |
| R13015MM X 30MM CURVED TUBE                                     | x9  | CYL-01-T2 |  |
| 12' GRAPHIC PILLOWCASE                                          | x1  | CYL-01-G  |  |
| R442MM X 30MM CURVED TUBE WITH SWAGED END AND PART C LEFT SIDE  | x3  | CYL-T1-R  |  |
| R442MM X 30MM CURVED TUBE WITH SWAGED END AND PART C RIGHT SIDE | х3  | CYL-T1-L  |  |
| INLINE CONNECTOR FOR 30MM TUBING                                | х6  | TC-30-S   |  |





### **STEP 1: ASSEMBLE FRAME**







**STEP 2: ATTACH GRAPHIC** 





## **Check out these related products:**

The Formulate line is a collection of stylish, ergonomically designed tabletop, 8ft, 10ft, 20ft exhibits, hanging structures, and display accessories. Formulate combines state-of-the-art zipper pillowcase dye-sublimated fabric coverings with a premium lightweight aluminum structure. Formulate is efficient, easy to assemble and disassemble, and offers remarkable style options and choices.



Formulate 8ft Column

Formulate 12ft Column Formulate 10ft Column