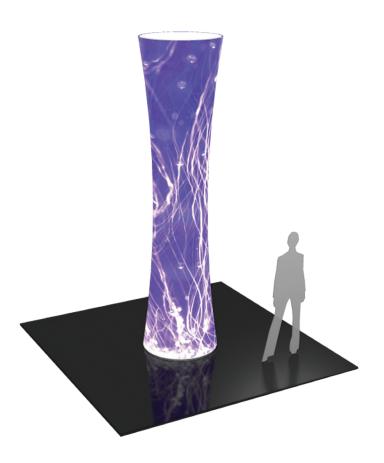

#### CYL-01

Mix and match the Formulate<sup>TM</sup> line of towers to add architecture and drama to any event or interior space. Cylinder-shaped towers come in 12ft, 10ft and 8ft heights and 3ft diameter at the top and bottom. They combine the latest developments in fabric printed technology with aluminum tube frames to add dimension, decor and sculpture to any event, stage set, tradeshow booth or interior space. Formulate towers accommodate internal LED lighting to create a glowing effect.

### dimensions:

| Hardware                                                                                                                                           | Graphic                                                                    |
|----------------------------------------------------------------------------------------------------------------------------------------------------|----------------------------------------------------------------------------|
| Assembled unit:<br>36"dia x 144"h<br>914mm(dia) x 3658mm(h)                                                                                        | Total visual area:<br>56.52"w x 144"h, two prints<br>1436mm(w) x 3658mm(h) |
| Approximate weight (includes graphic): 37.8 lbs / 17.14 kg                                                                                         | Please be sure to include 5" bleed around the perimeter.                   |
| Shipping                                                                                                                                           |                                                                            |
| Shipping dimensions: One OCL case: 19"l x 19"w x 56"h 483mm(l) x 483mm(w) x 1422mm(h)  Approximate shipping weight (with case): 57.8 lbs / 26.2 kg |                                                                            |