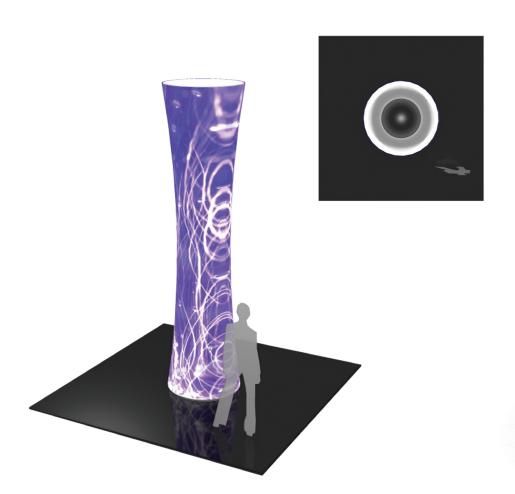

#### CYL-01

Mix and match the Formulate<sup>TM</sup> line of towers to add architecture and drama to any event or interior space. Cylinder-shaped towers come in 12ft, 10ft and 8ft heights and 3ft diameter at the top and bottom. They combine the latest developments in fabric printed technology with aluminum tube frames to add dimension, decor and sculpture to any event, stage set, tradeshow booth or interior space. Formulate towers accommodate internal LED lighting to create a glowing effect.

### dimensions:

| Hardware                                                                                                                                           | Graphic                                                                    |
|----------------------------------------------------------------------------------------------------------------------------------------------------|----------------------------------------------------------------------------|
| Assembled unit:<br>36"dia x 144"h<br>914mm(dia) x 3658mm(h)                                                                                        | Total visual area:<br>56.52"w x 144"h, two prints<br>1436mm(w) x 3658mm(h) |
| Approximate weight (includes graphic): 37.8 lbs / 17.14 kg                                                                                         | Please be sure to include 5" bleed around the perimeter.                   |
| Shipping                                                                                                                                           |                                                                            |
| Shipping dimensions: One OCL case: 19"l x 19"w x 56"h 483mm(l) x 483mm(w) x 1422mm(h)  Approximate shipping weight (with case): 57.8 lbs / 26.2 kg |                                                                            |