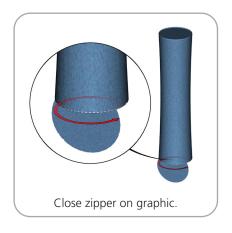

opaque liner

| Parts Included                                                  |     |           |  |
|-----------------------------------------------------------------|-----|-----------|--|
| Part Label                                                      | Qty | Part Code |  |
| R13015MM X 30MM CURVED TUBE                                     | x9  | CYL-01-T2 |  |
| 12' GRAPHIC PILLOWCASE                                          | x1  | CYL-01-G  |  |
| R442MM X 30MM CURVED TUBE WITH SWAGED END AND PART C LEFT SIDE  | x3  | CYL-T1-R  |  |
| R442MM X 30MM CURVED TUBE WITH SWAGED END AND PART C RIGHT SIDE | х3  | CYL-T1-L  |  |
| INLINE CONNECTOR FOR 30MM TUBING                                | х6  | TC-30-S   |  |





### **STEP 1: ASSEMBLE FRAME**







**STEP 2: ATTACH GRAPHIC** 





## **Check out these related products:**

The Formulate line is a collection of stylish, ergonomically designed tabletop, 8ft, 10ft, 20ft exhibits, hanging structures, and display accessories. Formulate combines state-of-the-art zipper pillowcase dye-sublimated fabric coverings with a premium lightweight aluminum structure. Formulate is efficient, easy to assemble and disassemble, and offers remarkable style options and choices.



Formulate 8ft Column

Formulate 12ft Column Formulate 10ft Column