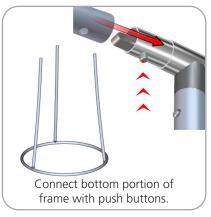

mated zipper pillowcase graphic with opaque liner

| Parts Included                                                  |     |           |  |
|-----------------------------------------------------------------|-----|-----------|--|
| Part Label                                                      | Qty | Part Code |  |
| R13015MM X 30MM CURVED TUBE                                     | x9  | CYL-01-T2 |  |
| 12' GRAPHIC PILLOWCASE                                          | x1  | CYL-01-G  |  |
| R442MM X 30MM CURVED TUBE WITH SWAGED END AND PART C LEFT SIDE  | x3  | CYL-T1-R  |  |
| R442MM X 30MM CURVED TUBE WITH SWAGED END AND PART C RIGHT SIDE | х3  | CYL-T1-L  |  |
| INLINE CONNECTOR FOR 30MM TUBING                                | х6  | TC-30-S   |  |





### **STEP 1: ASSEMBLE FRAME**







**STEP 2: ATTACH GRAPHIC** 





## **Check out these related products:**

The Formulate line is a collection of stylish, ergonomically designed tabletop, 8ft, 10ft, 20ft exhibits, hanging structures, and display accessories. Formulate combines state-of-the-art zipper pillowcase dye-sublimated fabric coverings with a premium lightweight aluminum structure. Formulate is efficient, easy to assemble and disassemble, and offers remarkable style options and choices.



Formulate 8ft Column

Formulate 12ft Column Formulate 10ft Column