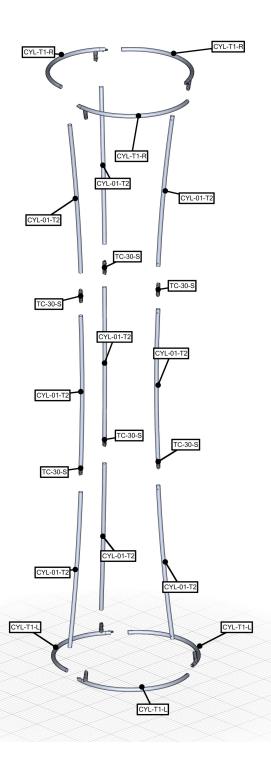

## additional information:

Graphic material: dye-sublimated zipper pillowcase graphic with opaque liner

| Parts Included                                                  |     |           |  |
|-----------------------------------------------------------------|-----|-----------|--|
| Part Label                                                      | Qty | Part Code |  |
| R13015MM X 30MM CURVED TUBE                                     | x9  | CYL-01-T2 |  |
| 12' GRAPHIC PILLOWCASE                                          | x1  | CYL-01-G  |  |
| R442MM X 30MM CURVED TUBE WITH SWAGED END AND PART C LEFT SIDE  | x3  | CYL-T1-R  |  |
| R442MM X 30MM CURVED TUBE WITH SWAGED END AND PART C RIGHT SIDE | х3  | CYL-T1-L  |  |
| INLINE CONNECTOR FOR 30MM TUBING                                | х6  | TC-30-S   |  |