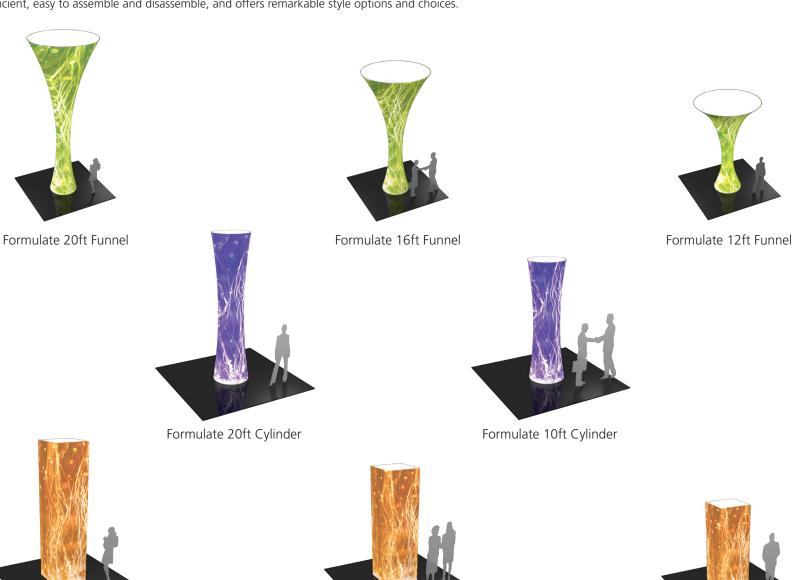

## **Check out these related products:**

The Formulate line is a collection of stylish, ergonomically designed tabletop, 8ft, 10ft, 20ft exhibits, hanging structures, and display accessories. Formulate combines state-of-the-art zipper pillowcase dye-sublimated fabric coverings with a premium lightweight aluminum structure. Formulate is efficient, easy to assemble and disassemble, and offers remarkable style options and choices.