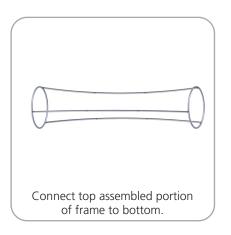

d zipper pillowcase graphic with opaque liner

| Parts Included                                                  |     |           |  |
|-----------------------------------------------------------------|-----|-----------|--|
| Part Label                                                      | Qty | Part Code |  |
| R13015MM X 30MM CURVED TUBE                                     | x9  | CYL-01-T2 |  |
| 12' GRAPHIC PILLOWCASE                                          | x1  | CYL-01-G  |  |
| R442MM X 30MM CURVED TUBE WITH SWAGED END AND PART C LEFT SIDE  | x3  | CYL-T1-R  |  |
| R442MM X 30MM CURVED TUBE WITH SWAGED END AND PART C RIGHT SIDE | х3  | CYL-T1-L  |  |
| INLINE CONNECTOR FOR 30MM TUBING                                | х6  | TC-30-S   |  |





### **STEP 1: ASSEMBLE FRAME**







**STEP 2: ATTACH GRAPHIC** 





## **Check out these related products:**

The Formulate line is a collection of stylish, ergonomically designed tabletop, 8ft, 10ft, 20ft exhibits, hanging structures, and display accessories. Formulate combines state-of-the-art zipper pillowcase dye-sublimated fabric coverings with a premium lightweight aluminum structure. Formulate is efficient, easy to assemble and disassemble, and offers remarkable style options and choices.



Formulate 8ft Column

Formulate 12ft Column Formulate 10ft Column