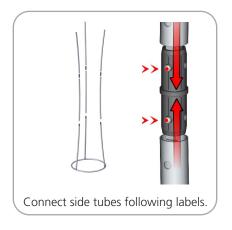

ted zipper pillowcase graphic with opaque liner

| Parts Included                                                  |     |           |  |
|-----------------------------------------------------------------|-----|-----------|--|
| Part Label                                                      | Qty | Part Code |  |
| R13015MM X 30MM CURVED TUBE                                     | x9  | CYL-01-T2 |  |
| 12' GRAPHIC PILLOWCASE                                          | x1  | CYL-01-G  |  |
| R442MM X 30MM CURVED TUBE WITH SWAGED END AND PART C LEFT SIDE  | x3  | CYL-T1-R  |  |
| R442MM X 30MM CURVED TUBE WITH SWAGED END AND PART C RIGHT SIDE | х3  | CYL-T1-L  |  |
| INLINE CONNECTOR FOR 30MM TUBING                                | х6  | TC-30-S   |  |





### **STEP 1: ASSEMBLE FRAME**







**STEP 2: ATTACH GRAPHIC** 





## **Check out these related products:**

The Formulate line is a collection of stylish, ergonomically designed tabletop, 8ft, 10ft, 20ft exhibits, hanging structures, and display accessories. Formulate combines state-of-the-art zipper pillowcase dye-sublimated fabric coverings with a premium lightweight aluminum structure. Formulate is efficient, easy to assemble and disassemble, and offers remarkable style options and choices.



Formulate 8ft Column

Formulate 12ft Column Formulate 10ft Column