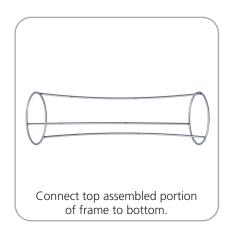

|     |           |  |
|-----------------------------------------------------------------|-----|-----------|--|
| Part Label                                                      | Qty | Part Code |  |
| R13015MM X 30MM CURVED TUBE                                     | х3  | CYL-02-T1 |  |
| 10' GRAPHIC PILLOWCASE                                          | x1  | CYL-02-G  |  |
| R442MM X 30MM CURVED TUBE WITH SWAGED END AND PART C LEFT SIDE  | x3  | CYL-T1-R  |  |
| R442MM X 30MM CURVED TUBE WITH SWAGED END AND PART C RIGHT SIDE | х3  | CYL-T1-L  |  |
| R13015MM X 30MM CURVED TUBE                                     | х6  | CYL-T2    |  |
| INLINE CONNECTOR FOR 30MM TUBING                                | х6  | TC-30-S   |  |





## **STEP 1: ASSEMBLE FRAME**







## STEP 2: ATTACH GRAPHIC