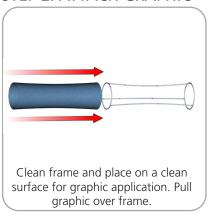

|           |  |
|-----------------------------------------------------------------|-----|-----------|--|
| Part Label                                                      | Qty | Part Code |  |
| R13015MM X 30MM CURVED TUBE                                     | х3  | CYL-02-T1 |  |
| 10' GRAPHIC PILLOWCASE                                          | x1  | CYL-02-G  |  |
| R442MM X 30MM CURVED TUBE WITH SWAGED END AND PART C LEFT SIDE  | x3  | CYL-T1-R  |  |
| R442MM X 30MM CURVED TUBE WITH SWAGED END AND PART C RIGHT SIDE | х3  | CYL-T1-L  |  |
| R13015MM X 30MM CURVED TUBE                                     | х6  | CYL-T2    |  |
| INLINE CONNECTOR FOR 30MM TUBING                                | х6  | TC-30-S   |  |





## **STEP 1: ASSEMBLE FRAME**







## STEP 2: ATTACH GRAPHIC