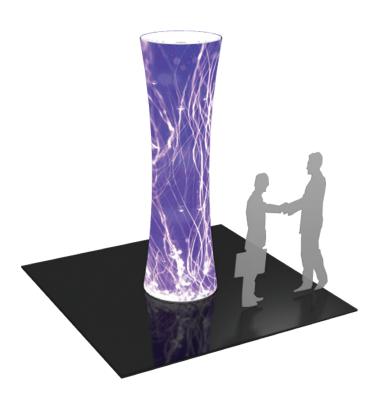

# Formulate 10' Cylinder Tower

#### CYL-02

Mix and match the Formulate<sup>TM</sup> line of towers to add architecture and drama to any event or interior space. Cylinder-shaped towers come in 12ft, 10ft and 8ft heights and 3ft diameters at the top and bottom. They combine the latest developments in fabric printed technology with aluminum tube frames to add dimension, decor and sculpture to any event, stage set, tradeshow booth or interior space. Formulate towers accommodate internal LED lighting to create a glowing effect.

### dimensions:

| Hardware                                                                                                                                           | Graphic                                                                     |
|----------------------------------------------------------------------------------------------------------------------------------------------------|-----------------------------------------------------------------------------|
| Assembled unit:<br>36" dia x 120"h<br>914mm(dia) x 3048mm(h)                                                                                       | Total visual area:<br>56.52" w x 120"h, two prints<br>1436mm(w) x 3048mm(h) |
| Approximate weight (includes graphic): 33.6 lbs / 15.24 kg                                                                                         | Please be sure to include 5" bleed around the perimeter.                    |
| Shipping                                                                                                                                           |                                                                             |
| Shipping dimensions: One OCL case: 19"l x 19"w x 56"h 483mm(l) x 483mm(w) x 1422mm(h)  Approximate shipping weight (with case): 53.6 lbs / 24.3 kg |                                                                             |
|                                                                                                                                                    |                                                                             |