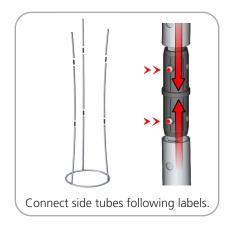

|     |           |  |
|-----------------------------------------------------------------|-----|-----------|--|
| Part Label                                                      | Qty | Part Code |  |
| R13015MM X 30MM CURVED TUBE                                     | х3  | CYL-02-T1 |  |
| 10' GRAPHIC PILLOWCASE                                          | x1  | CYL-02-G  |  |
| R442MM X 30MM CURVED TUBE WITH SWAGED END AND PART C LEFT SIDE  | x3  | CYL-T1-R  |  |
| R442MM X 30MM CURVED TUBE WITH SWAGED END AND PART C RIGHT SIDE | х3  | CYL-T1-L  |  |
| R13015MM X 30MM CURVED TUBE                                     | х6  | CYL-T2    |  |
| INLINE CONNECTOR FOR 30MM TUBING                                | х6  | TC-30-S   |  |





## **STEP 1: ASSEMBLE FRAME**







## STEP 2: ATTACH GRAPHIC