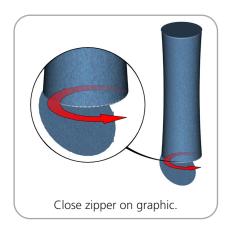

|           |  |
|-----------------------------------------------------------------|-----|-----------|--|
| Part Label                                                      | Qty | Part Code |  |
| R13015MM X 30MM CURVED TUBE                                     | х3  | CYL-02-T1 |  |
| 10' GRAPHIC PILLOWCASE                                          | x1  | CYL-02-G  |  |
| R442MM X 30MM CURVED TUBE WITH SWAGED END AND PART C LEFT SIDE  | x3  | CYL-T1-R  |  |
| R442MM X 30MM CURVED TUBE WITH SWAGED END AND PART C RIGHT SIDE | х3  | CYL-T1-L  |  |
| R13015MM X 30MM CURVED TUBE                                     | х6  | CYL-T2    |  |
| INLINE CONNECTOR FOR 30MM TUBING                                | х6  | TC-30-S   |  |





## **STEP 1: ASSEMBLE FRAME**







## STEP 2: ATTACH GRAPHIC