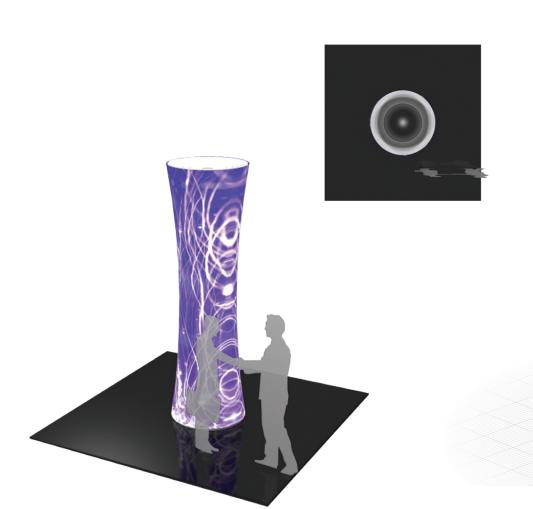

# Formulate 10' Cylinder Tower

#### CYL-02

Mix and match the Formulate<sup>TM</sup> line of towers to add architecture and drama to any event or interior space. Cylinder-shaped towers come in 12ft, 10ft and 8ft heights and 3ft diameters at the top and bottom. They combine the latest developments in fabric printed technology with aluminum tube frames to add dimension, decor and sculpture to any event, stage set, tradeshow booth or interior space. Formulate towers accommodate internal LED lighting to create a glowing effect.