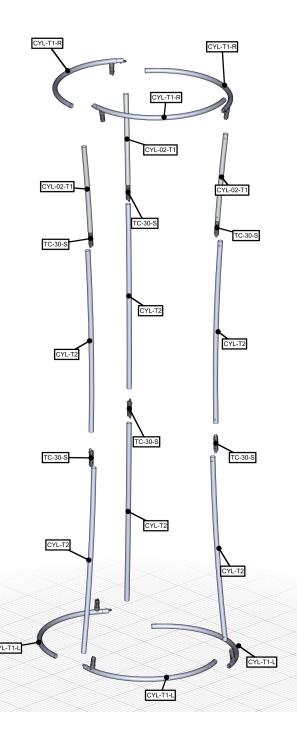

## additional information:

Graphic material: dye-sublimated zipper pillowcase graphic with opaque liner

| Parts Included                                                  |     |           |  |
|-----------------------------------------------------------------|-----|-----------|--|
| Part Label                                                      | Qty | Part Code |  |
| R13015MM X 30MM CURVED TUBE                                     | х3  | CYL-02-T1 |  |
| 10' GRAPHIC PILLOWCASE                                          | x1  | CYL-02-G  |  |
| R442MM X 30MM CURVED TUBE WITH SWAGED END AND PART C LEFT SIDE  | x3  | CYL-T1-R  |  |
| R442MM X 30MM CURVED TUBE WITH SWAGED END AND PART C RIGHT SIDE | х3  | CYL-T1-L  |  |
| R13015MM X 30MM CURVED TUBE                                     | х6  | CYL-T2    |  |
| INLINE CONNECTOR FOR 30MM TUBING                                | х6  | TC-30-S   |  |

## **STEP 1: ASSEMBLE FRAME**