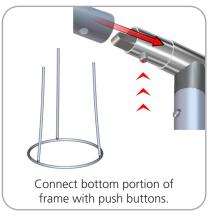

|     |           |  |
|-----------------------------------------------------------------|-----|-----------|--|
| Part Label                                                      | Qty | Part Code |  |
| R13015MM X 30MM CURVED TUBE                                     | х3  | CYL-02-T1 |  |
| 10' GRAPHIC PILLOWCASE                                          | x1  | CYL-02-G  |  |
| R442MM X 30MM CURVED TUBE WITH SWAGED END AND PART C LEFT SIDE  | x3  | CYL-T1-R  |  |
| R442MM X 30MM CURVED TUBE WITH SWAGED END AND PART C RIGHT SIDE | х3  | CYL-T1-L  |  |
| R13015MM X 30MM CURVED TUBE                                     | х6  | CYL-T2    |  |
| INLINE CONNECTOR FOR 30MM TUBING                                | х6  | TC-30-S   |  |





## **STEP 1: ASSEMBLE FRAME**







## STEP 2: ATTACH GRAPHIC