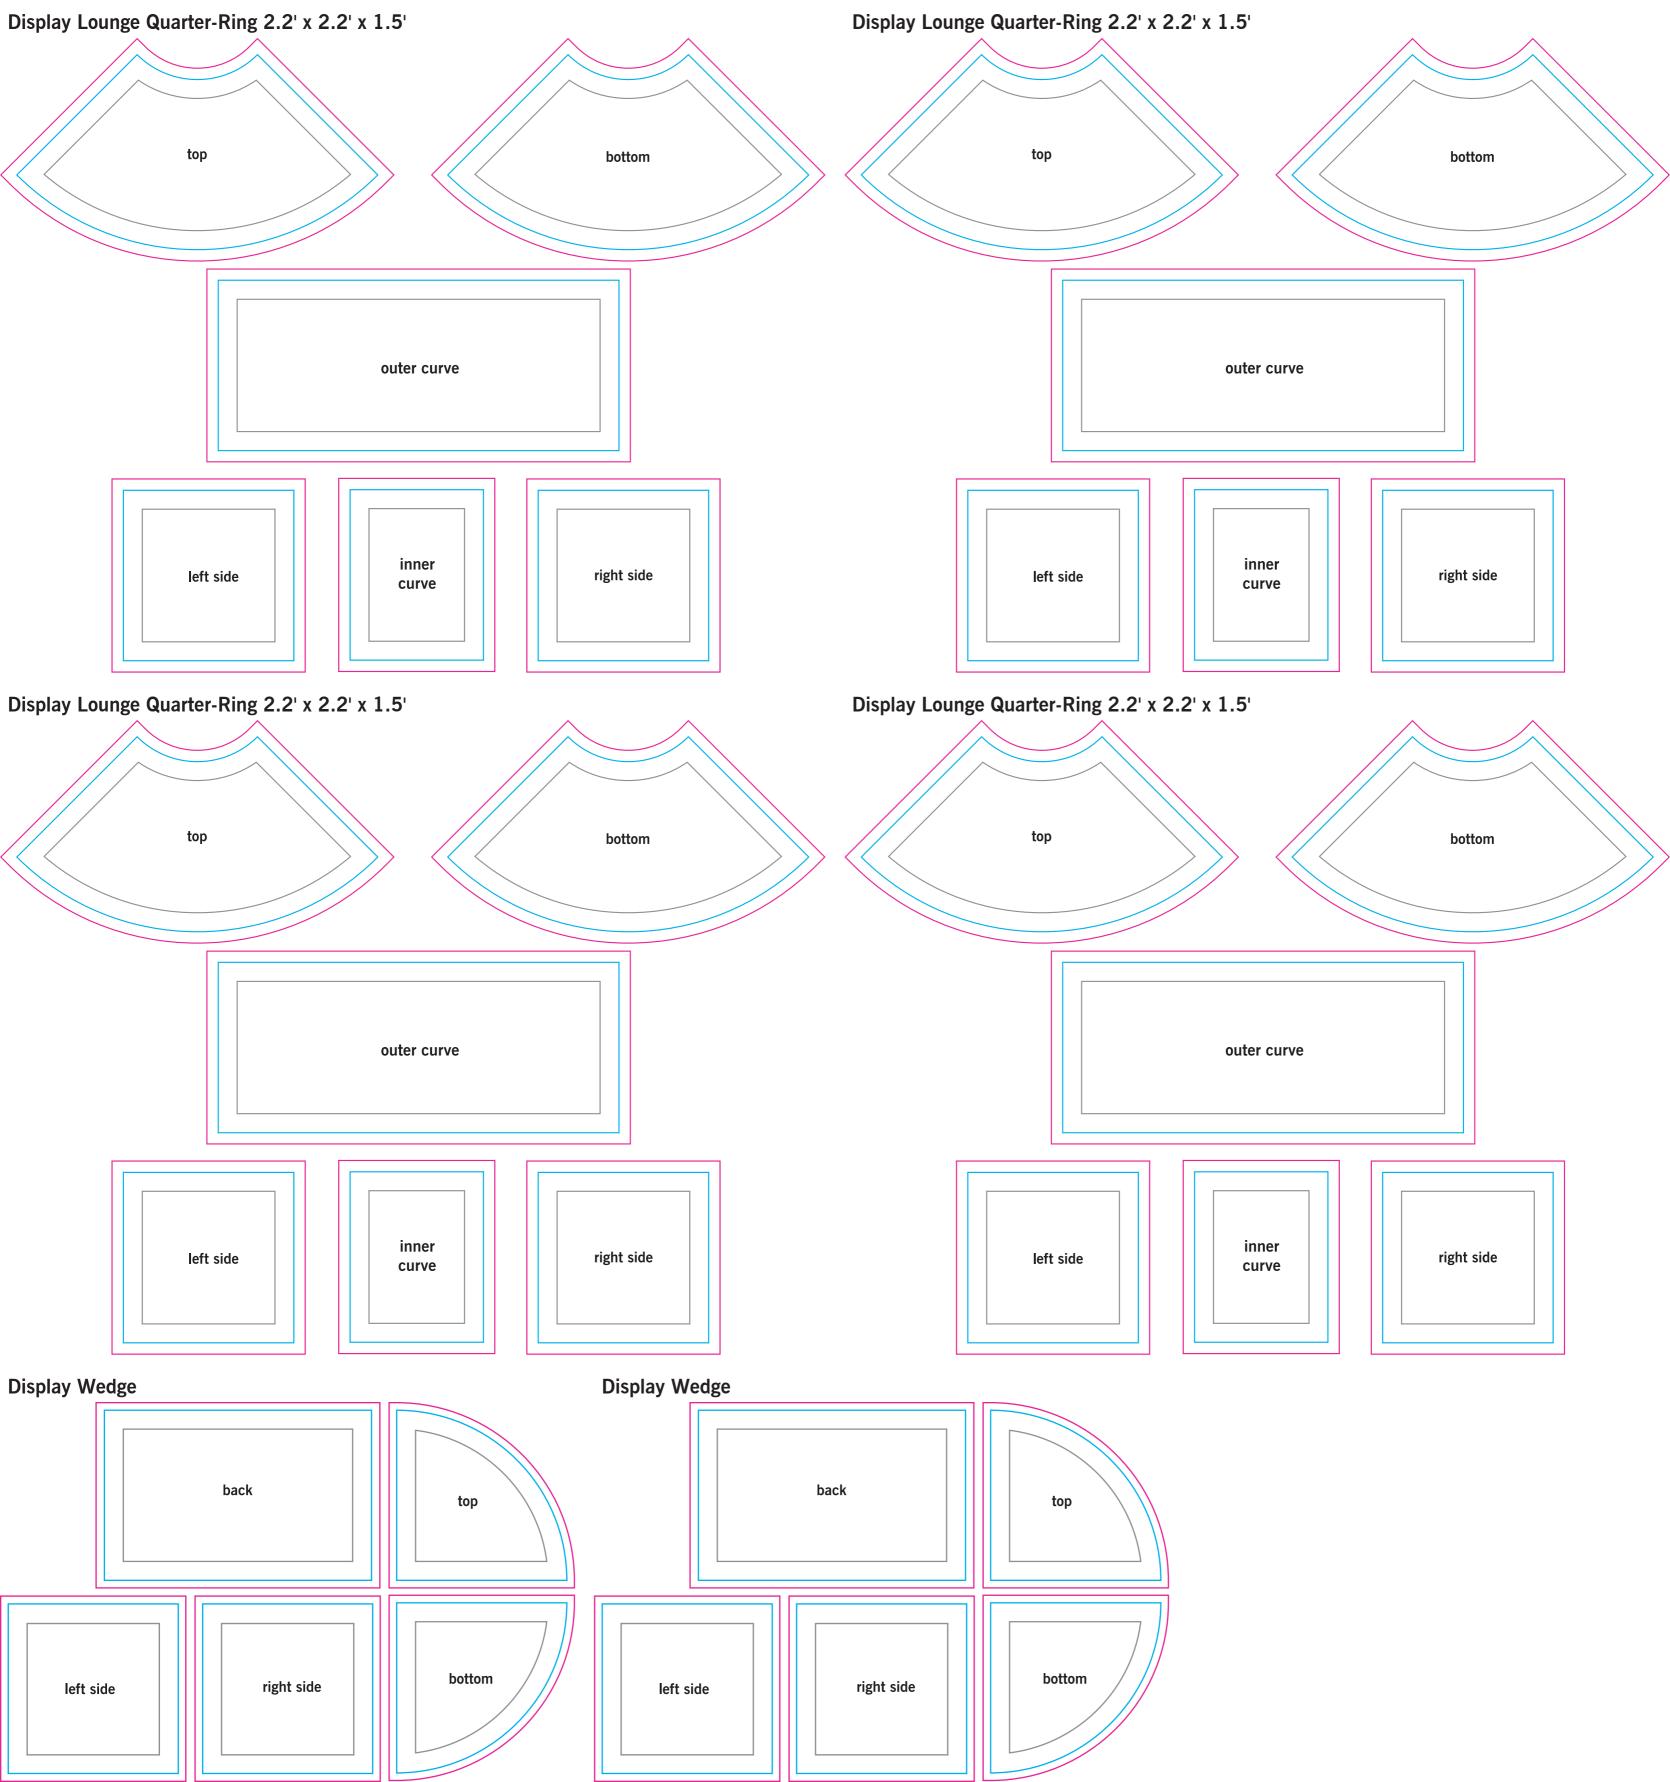

# Display Foam Set - The S

4 Quarter-Rings and 2 Wedges

Finished Print Size: N/A

Data Format: 441.6cm x 471.4cm (finished print size & bleed)

## THINGS TO DO:

- Extend all artwork out to the templates magenta bleed line.
- Keep text, logos & important images inside the gray image safety line or they might get cut off.
- · Outline all fonts.
- Embed all placed images.
- If using Adobe® Photoshop®, delete all template lines before submitting your file.
- Design with 100% opaque PANTONE® Color Bridge® colors for more accurate color repoduction.\*
- Submit all artwork files in CMYK color space mode.
- ONLY SAVE AND SEND PAGE 2 WITH YOUR ARTWORK.

# THINGS TO KNOW:

- The template is at 1:10 scale. DO NOT resize it.
- A minimum resolution of 360dpi is required for all raster (pixel) images.
   Higher resolutions are preferred.
- DO NOT alter the template in any way.
- If multiple images are selected for a product, submit one file per image.
- For multiple print and/or double print products, please design on all layouts within the template even if the layout graphics are the same.