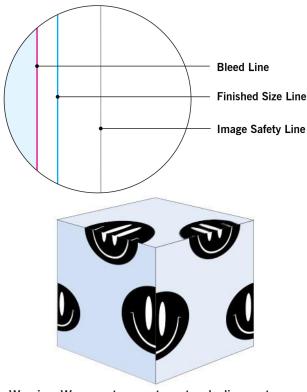

#### **MAIN TEMPLATE LINES:**

#### **BLEED LINE:**

The MAGENTA line shows the bleed line. Please extend artwork to this line if it goes to or past the finished size.

#### FINISHED SIZE LINE:

The CYAN line shows the finished size.

#### STITCHING LINE:

The BLACK line shows the stitching line.

#### **IMAGE SAFETY LINE:**

The GREY line shows the image safety line. Keep all text, logos & important images inside the safety line or they might get cut off.

Warning: We cannot guarantee artwork alignment across any seam. Complaints based on that will not be accepted.