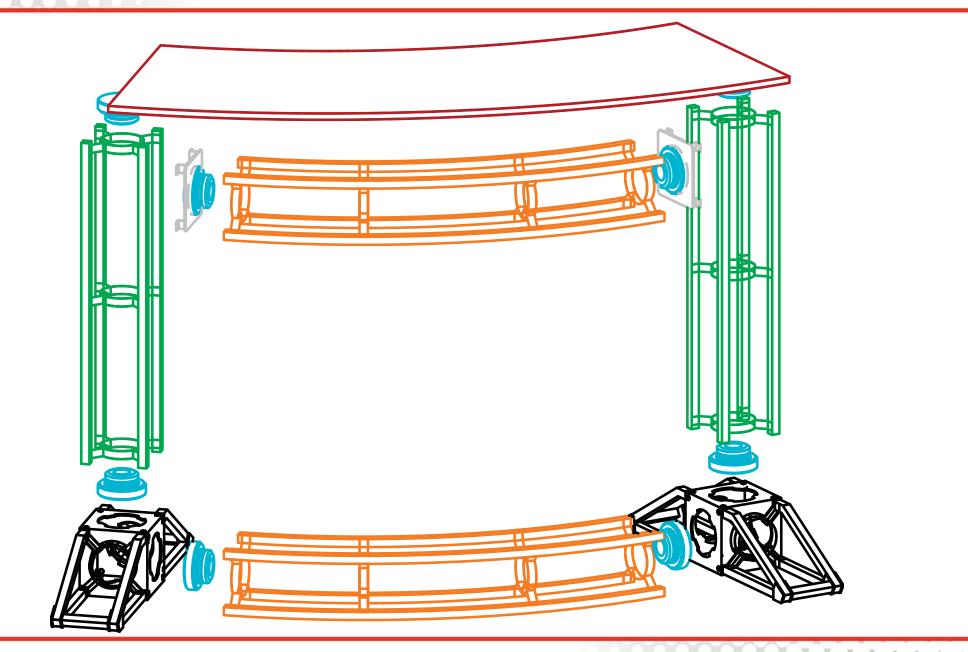

## Orbital Express Piece Count: OR-TC04, Counter Kit







Each Orbital Truss Extreme kit has been carefully designed and developed to be stable and safe. Consult with your dealer for load bearing specifications. The manufacturers of Orbital Expo Truss Extreme will not be held responsible or accountable for damage or injury caused by exceeding guidelines or though wrongful/incorrect use of the system. NOTE: S = Brushed Silver Finish, WD = American Natural Wood Finish. Kits will come with choice of lights except for Lumina 2.

## Color Coded Components: OR-TC04, Counter Kit







## Color Coded Components: OR-TC04, Counter Kit