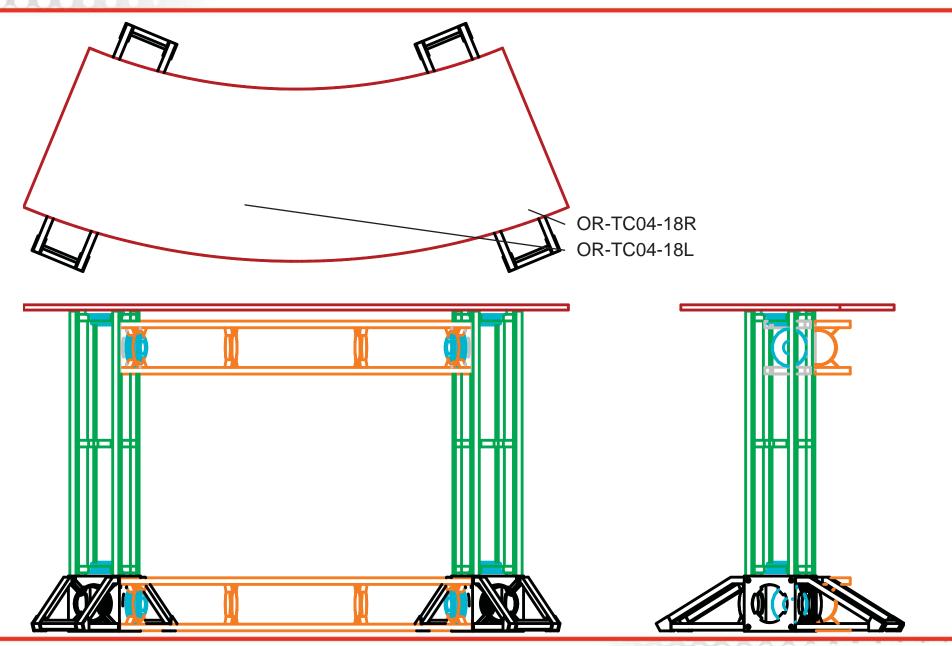

## Orbital Express Piece Count: OR-TC04, Counter Kit







Each Orbital Truss Extreme kit has been carefully designed and developed to be stable and safe. Consult with your dealer for load bearing specifications. The manufacturers of Orbital Expo Truss Extreme will not be held responsible or accountable for damage or injury caused by exceeding guidelines or though wrongful/incorrect use of the system. NOTE: S = Brushed Silver Finish, WD = American Natural Wood Finish. Kits will come with choice of lights except for Lumina 2.

## Color Coded Components: OR-TC04, Counter Kit







## Color Coded Components: OR-TC04, Counter Kit