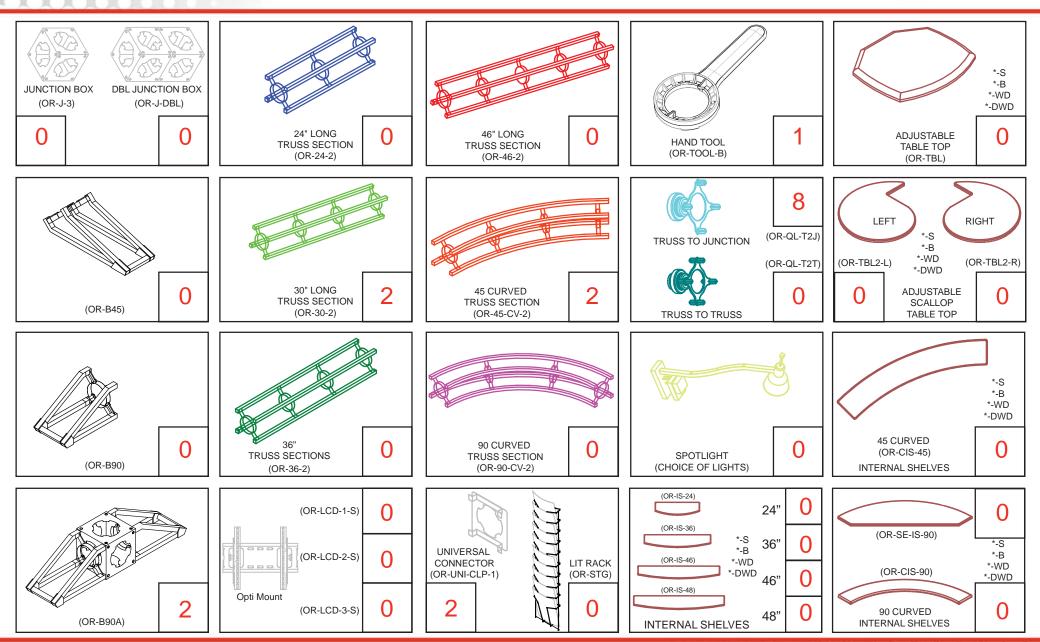

## Orbital Express Piece Count: OR-TC04, Counter Kit

Each Orbital Truss Extreme kit has been carefully designed and developed to be stable and safe. Consult with your dealer for load bearing specifications. The manufacturers of Orbital Expo Truss Extreme will not be held responsible or accountable for damage or injury caused by exceeding guidelines or though wrongful/incorrect use of the system. NOTE: S = Brushed Silver Finish, WD = American Natural Wood Finish. Kits will come with choice of lights except for Lumina 2.

## Color Coded Components: OR-TC04, Counter Kit