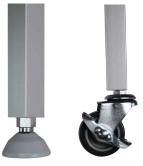

## Prism Set-up

If using optional foot or wheel attachment, install prior to frames by screwing into bottom of extrusions 1

Insert prism extrusion channel onto first frame (smooth edge faces in)

If using optional foot or wheel attachment, install prior to frames by screwing into bottom of extrusions

Insert cube extrusion channel onto first frame (smooth edge faces in)

Continue sliding extrusion until it lines up with the bottom of the frame

To install second frame, slide frame into extrusion channel from the top