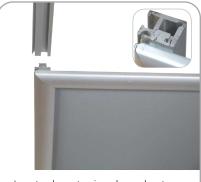

## Prism Set-up

If using optional foot or wheel attachment, install prior to frames by screwing into bottom of extrusions 1

Insert prism extrusion channel onto first frame (smooth edge faces in)

If using optional foot or wheel attachment, install prior to frames by screwing into bottom of extrusions

Insert cube extrusion channel onto first frame (smooth edge faces in)

Continue sliding extrusion until it lines up with the bottom of the frame

To install second frame, slide frame into extrusion channel from the top