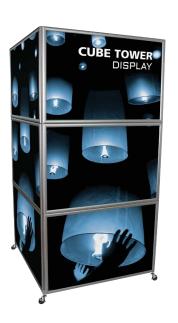

# CUBE TOWER PRISM TOWER

Maximize your messaging in any lobby, entryway, at any event or tradeshow with a versatile display tower. These easy-to-use snap frames are features on all sides and are available in a variety of configurations and sizes. Choice of silver or black snap frames. Frames come with a clear protective lens. Options include wheels or feet. Custom sizes also available.

#### features and benefits:

- Easy-to-use snap frames on all sides
- Variety of sizes and configurations
- Choice of silver or black frames
- Seamlessly display multiple graphics and messages

- Front loading graphic mechanism makes graphic changes easy
- Includes optional wheels or feet
- Custom sizes also available
- One year limited hardware warranty against manufacturer defects