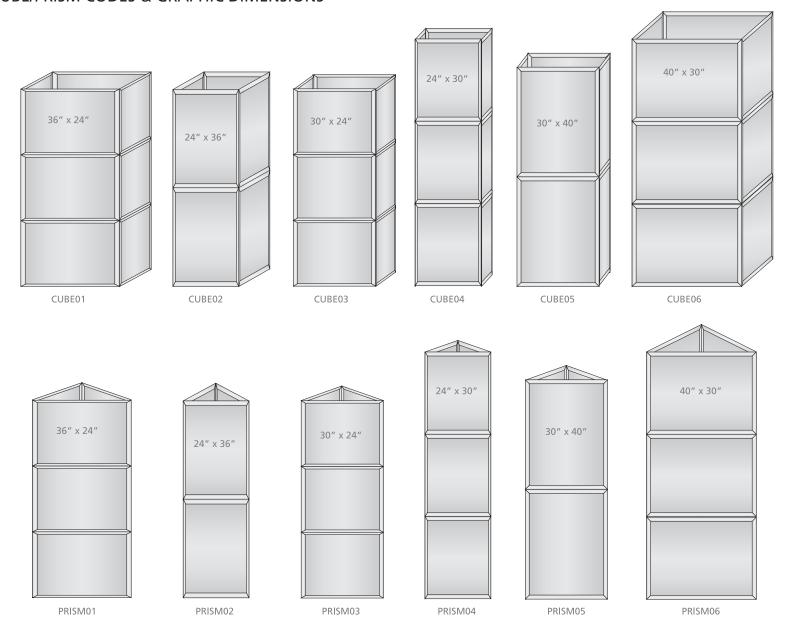

### **CUBE/PRISM CODES & GRAPHIC DIMENSIONS**

| dimensions:                           |                                       |
|---------------------------------------|---------------------------------------|
| Hardware                              | Graphic                               |
| Assembled unit:                       | Visual area - each panel:             |
| CUBE 01: 37.25"w x 75.375"h x 37.25"d | CUBE 01: 36"w x 24"h                  |
| CUBE 02: 25.25"w x 74.5"h x 25.25"d   | CUBE 02: 24"w x 36"h                  |
| CUBE 03: 31.25"w x 76.5"h x 31.25"d   | CUBE 03: 30"w x 24"h                  |
| CUBE 04: 25.25"w x 93.75"h x 25.25"d  | CUBE 04: 24"w x 30"h                  |
| CUBE 05: 31.25"w x 82.54"h x 31.25"d  | CUBE 05: 30"w x 40"h                  |
| CUBE 06: 41.25"w x 93.75"h x 41.25"d  | CUBE 06: 40"w x 30"h                  |
| PRISM 01: 37.25"w x 75.75"h x 33.75"d | PRISM 01: 36"w x 24"h                 |
| PRISM 02: 25.25"w x 74.5"h x 23.25"d  | PRISM 02: 24"w x 36"h                 |
| PRISM 03: 31.25"w x 75.75"h x 28.5"d  | PRISM 03: 30"w x 24"h                 |
| PRISM 04: 25.25"w x 93.75"h x 22.75"d | PRISM 04: 24"w x 30"h                 |
| PRISM 05: 31.25"w x 82.5"h x 37.5"d   | PRISM 05: 30"w x 40"h                 |
| PRISM 06: 41.25"w x 93.75"h x 28.25"d | PRISM 06: 40"w x 30"h                 |
| Approximate weight:                   |                                       |
| CUBE 01: 87 lbs / 40 kgs              |                                       |
| CUBE 02: 62 lbs / 28 kgs              |                                       |
| CUBE 03: 72 lb / 33 kgs               | Shipping                              |
| CUBE 04: 75 lbs / 34 kgs              | ліірріі ід                            |
| CUBE 05: 78 lbs / 35.4 kgs            | Shinning weights and dims vary on the |

#### dimensions:

CUBE 06: 112 lbs / 51 kgs

PRISM 01: 66 lbs / 30 kgs

PRISM 02: 47 lbs / 21 kgs PRISM 03: 54 lbs / 24.5 kgs PRISM 04: 56 lbs / 25.4 kgs PRISM 05: 59 lbs / 26.8 kgs PRISM 06: 84 lbs / 38 kgs