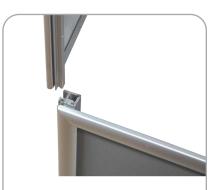

## Prism Set-up

If using optional foot or wheel attachment, install prior to frames by screwing into bottom of extrusions 1

Insert prism extrusion channel onto first frame (smooth edge faces in)

If using optional foot or wheel attachment, install prior to frames by screwing into bottom of extrusions

Insert cube extrusion channel onto first frame (smooth edge faces in)

Continue sliding extrusion until it lines up with the bottom of the frame

To install second frame, slide frame into extrusion channel from the top