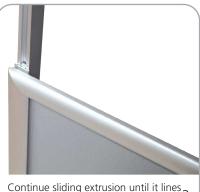

Insert cube extrusion channel onto first frame (smooth edge faces in)

Continue sliding extrusion until it lines up with the bottom of the frame

To install second frame, slide frame into extrusion channel from the top

Continue sliding extrusion until it lines 3 up with the bottom of the frame

To install second frame, slide frame into extrusion channel from the top 4

Repeat steps 2-4 and continue buildilng tower until all sides and rows are installed