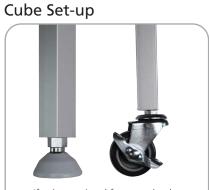

## Prism Set-up

If using optional foot or wheel attachment, install prior to frames by screwing into bottom of extrusions 1

Insert prism extrusion channel onto first frame (smooth edge faces in)

If using optional foot or wheel attachment, install prior to frames by screwing into bottom of extrusions