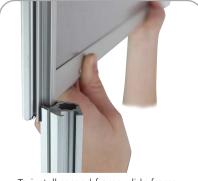

Insert cube extrusion channel onto first frame (smooth edge faces in)

Continue sliding extrusion until it lines up with the bottom of the frame

To install second frame, slide frame into extrusion channel from the top

Continue sliding extrusion until it lines 3 up with the bottom of the frame

To install second frame, slide frame into extrusion channel from the top 4

Repeat steps 2-4 and continue buildilng tower until all sides and rows are installed