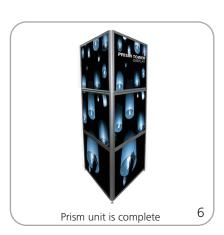

Continue sliding extrusion until it lines 3 up with the bottom of the frame

To install second frame, slide frame into extrusion channel from the top 4

Repeat steps 2-4 and continue buildilng tower until all sides and rows are installed

buildilng tower until all sides and rows are installed