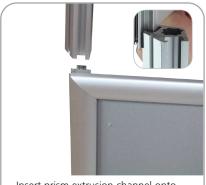

Insert cube extrusion channel onto first frame (smooth edge faces in)

Continue sliding extrusion until it lines up with the bottom of the frame

To install second frame, slide frame into extrusion channel from the top

Continue sliding extrusion until it lines 3 up with the bottom of the frame

To install second frame, slide frame into extrusion channel from the top 4

Repeat steps 2-4 and continue buildilng tower until all sides and rows are installed