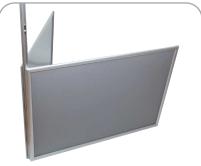

Insert cube extrusion channel onto first frame (smooth edge faces in)

Continue sliding extrusion until it lines up with the bottom of the frame

To install second frame, slide frame into extrusion channel from the top

Continue sliding extrusion until it lines 3 up with the bottom of the frame

To install second frame, slide frame into extrusion channel from the top 4

Repeat steps 2-4 and continue buildilng tower until all sides and rows are installed