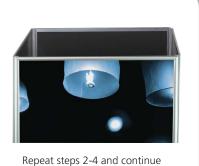

Continue sliding extrusion until it lines 3 up with the bottom of the frame

To install second frame, slide frame into extrusion channel from the top 4

Repeat steps 2-4 and continue buildilng tower until all sides and rows are installed

buildilng tower until all sides and rows are installed