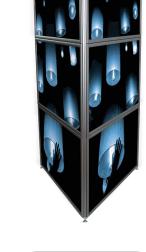

# CUBE TOWER PRISM TOWER

Maximize your messaging in any lobby, entryway, at any event or tradeshow with a versatile display tower. These easy-to-use snap frames are features on all sides and are available in a variety of configurations and sizes. Choice of silver or black snap frames. Frames come with a clear protective lens. Options include wheels or feet. Custom sizes also available.

#### features and benefits:

- Easy-to-use snap frames on all sides
- Variety of sizes and configurations
- Choice of silver or black frames
- Seamlessly display multiple graphics and messages

- Front loading graphic mechanism makes graphic changes easy
- Includes optional wheels or feet
- Custom sizes also available
- One year limited hardware warranty against manufacturer defects