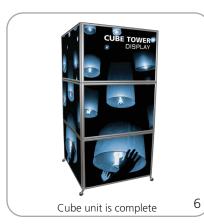

# CUBE TOWER PRISM TOWER

Maximize your messaging in any lobby, entryway, at any event or tradeshow with a versatile display tower. These easy-to-use snap frames are features on all sides and are available in a variety of configurations and sizes. Choice of silver or black snap frames. Frames come with a clear protective lens. Options include wheels or feet. Custom sizes also available.

#### features and benefits:

- Easy-to-use snap frames on all sides
- Variety of sizes and configurations
- Choice of silver or black frames
- Seamlessly display multiple graphics and messages

- Front loading graphic mechanism makes graphic changes easy
- Includes optional wheels or feet
- Custom sizes also available
- One year limited hardware warranty against manufacturer defects