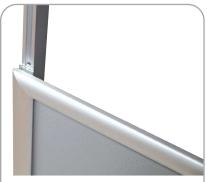

Insert cube extrusion channel onto first frame (smooth edge faces in)

Continue sliding extrusion until it lines up with the bottom of the frame

To install second frame, slide frame into extrusion channel from the top

Continue sliding extrusion until it lines 3 up with the bottom of the frame

To install second frame, slide frame into extrusion channel from the top 4

Repeat steps 2-4 and continue buildilng tower until all sides and rows are installed