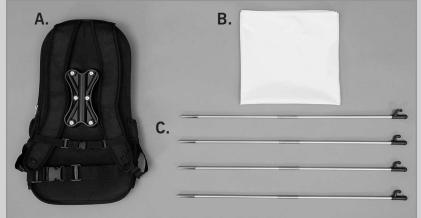

# **BACKPACK BILLBOARD ASSEMBLY HARDWARE**

- A. Backpack with Mount
- B. Print
- C. Support Poles

### **BACKPACK BILLBOARD ASSEMBLY**

- 1. Slide each Support Pole (C) together until snug. If poles are not fitting, try using the opposite side of the pole or changing the order of the poles. (There is only one correct order for each Support Pole).
- 2. Insert all four of the Support Poles (C) into the mount on the backside of the Backpack (A) until snug. Position the hooks facing towards you.
- 3. Once all four Support Poles (C) are mounted, locate the grommets at the corners of the Print (B) and attach to the hooks on the Support Poles (C). Mounting print to top hooks first is suggested.