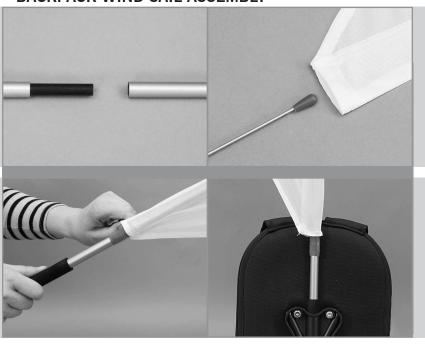

## **BACKPACK WIND SAIL ASSEMBLY**

- 1. Slide all four poles (C1&2,D1&2) together until snug. If poles are not fitting, try using the opposite side of the pole or changing the order of the poles. (There is only one correct order for each pole segment).
- Mount Print (B) by inserting the tip of the Fiberglass Pole (C1) into the strengthened end of the sleeve. Slide flag down the poles.

\*Note: Be certain the tip of the pole is fully inserted into the strengthened end of the sleeve.

- 3. Fix the lower end of the print sleeve to the hook-and-loop adhesive on the pole end.
- 4. Insert the end of the pole into the mount on the front side of the Backpack (A) until snug. Pole may be turned slightly.