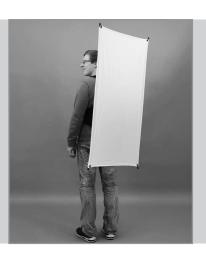

### **BACKPACK BILLBOARD ASSEMBLY**

- 1. Slide each Support Pole (C) together until snug. If poles are not fitting, try using the opposite side of the pole or changing the order of the poles. (There is only one correct order for each Support Pole).
- 2. Insert all four of the Support Poles (C) into the mount on the backside of the Backpack (A) until snug. Position the hooks facing towards you.
- 3. Once all four Support Poles (C) are mounted, locate the grommets at the corners of the Print (B) and attach to the hooks on the Support Poles (C). Mounting print to top hooks first is suggested.