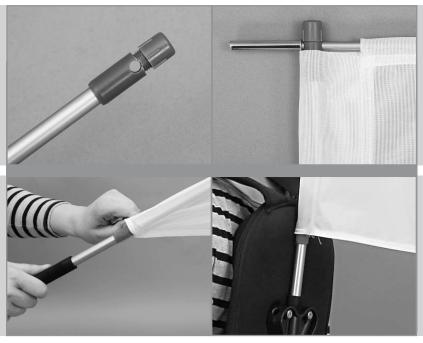

#### BACKPACK FLAG ASSEMBLY

- Slide the Aluminum Poles (D1&2) together until snug. Insert through the vertical pole sleeve of the Print (B). Loosen the screw on the end of the newly joined pole segment.
- 2. Insert the non-tip end of the Fiberglass Pole (C2) into the opening at the top of the Aluminum Pole (D1) as well as the horizontal pole sleeve of the Print (B). Continue until fully inserted. Tighten the screw which was loosened in Step 1.
- 3. Fix the lower end of the print sleeve to the hook-and-loop adhesive on the pole end.
- 4. Insert the end of the pole into the mount on the front side of the Backpack (A) until snug. Pole may be turned slightly.