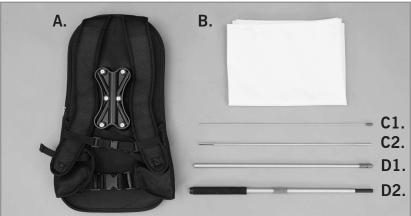

## **BACKPACK WIND SAIL & FLAG ASSEMBLY HARDWARE**

A. Backpack with Mount B. Print C1&2. Fiberglass Poles D1&2. Aluminum Poles