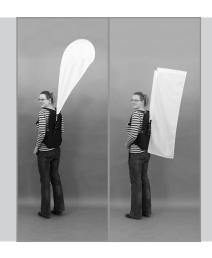

## **BACKPACK WIND SAIL ASSEMBLY**

- 1. Slide all four poles (C1&2,D1&2) together until snug. If poles are not fitting, try using the opposite side of the pole or changing the order of the poles. (There is only one correct order for each pole segment).
- Mount Print (B) by inserting the tip of the Fiberglass Pole (C1) into the strengthened end of the sleeve. Slide flag down the poles.

\*Note: Be certain the tip of the pole is fully inserted into the strengthened end of the sleeve.

- 3. Fix the lower end of the print sleeve to the hook-and-loop adhesive on the pole end.
- 4. Insert the end of the pole into the mount on the front side of the Backpack (A) until snug. Pole may be turned slightly.

#### BACKPACK FLAG ASSEMBLY

- Slide the Aluminum Poles (D1&2) together until snug. Insert through the vertical pole sleeve of the Print (B). Loosen the screw on the end of the newly joined pole segment.
- 2. Insert the non-tip end of the Fiberglass Pole (C2) into the opening at the top of the Aluminum Pole (D1) as well as the horizontal pole sleeve of the Print (B). Continue until fully inserted. Tighten the screw which was loosened in Step 1.
- 3. Fix the lower end of the print sleeve to the hook-and-loop adhesive on the pole end.
- 4. Insert the end of the pole into the mount on the front side of the Backpack (A) until snug. Pole may be turned slightly.