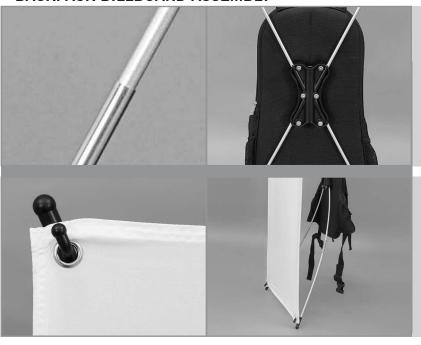

### **BACKPACK BILLBOARD ASSEMBLY**

- 1. Slide each Support Pole (C) together until snug. If poles are not fitting, try using the opposite side of the pole or changing the order of the poles. (There is only one correct order for each Support Pole).
- 2. Insert all four of the Support Poles (C) into the mount on the backside of the Backpack (A) until snug. Position the hooks facing towards you.
- 3. Once all four Support Poles (C) are mounted, locate the grommets at the corners of the Print (B) and attach to the hooks on the Support Poles (C). Mounting print to top hooks first is suggested.