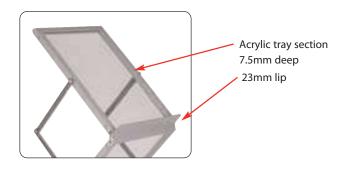

### hardware specifications

Assembled dimensions (mm): 57.5" (h) x 10" (w) x 14.5" (d)

Closed dimensions (mm): 4.33'' (h) x 10" (w) x 15.75" (d)

Overall tray dimensions (mm): 12.5" (h) x 10" (w)

Acrylic tray section

dimensions (mm): 12" (h) x 8.66" (w) Weight (kg): 16.5 lbs (approx.)