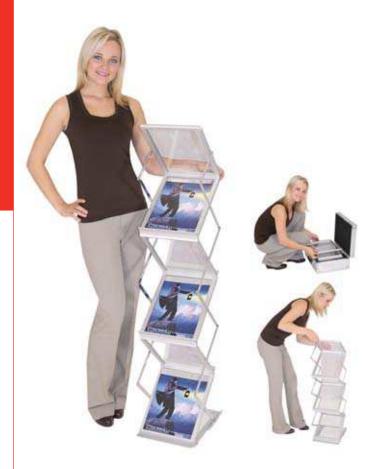

### Zed-Up Lite

Zed-up Lite is a popular literature stand, that is stylish and highly portable. Ideal for exhibitions and displays.

- High tech styling
- Double-sided acrylic shelves
- Heavy duty lockable carry case included
- Collapsible
- Available in anodised silver

### hardware specifications

Assembled dimensions (mm): 57.5" (h) x 10" (w) x 14.5" (d)

Closed dimensions (mm): 4.33'' (h) x 10" (w) x 15.75" (d)

Overall tray dimensions (mm): 12.5" (h) x 10" (w)

Acrylic tray section

dimensions (mm): 12" (h) x 8.66" (w) Weight (kg): 16.5 lbs (approx.)