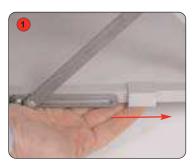

# Important: Ensure fingers are kept clear of folding mechanism when opening and closing the unit

Slide locking tab away from pivot arm at base of unit. Repeat for 2nd locking tab.

Whilst raising the unit note position of the pivot arms. To ensure correct assembly both pivot arms must rotate through 180 degrees.