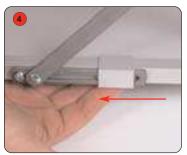

# Important: Ensure fingers are kept clear of folding mechanism when opening and closing the unit

Slide locking tab away from pivot arm at base of unit. Repeat for 2nd locking tab.

Whilst raising the unit note position of the pivot arms. To ensure correct assembly both pivot arms must rotate through 180 degrees.

Holding the top tray, gently raise the trays upwards. Place your foot on the base to aid stability.

Slide locking tab over pivot arm at base of unit. Repeat for 2nd locking tab.