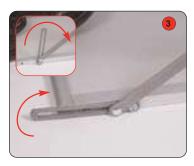

# Important: Ensure fingers are kept clear of folding mechanism when opening and closing the unit

Slide locking tab away from pivot arm at base of unit. Repeat for 2nd locking tab.

Whilst raising the unit note position of the pivot arms. To ensure correct assembly both pivot arms must rotate through 180 degrees.

Holding the top tray, gently raise the trays upwards. Place your foot on the base to aid stability.

Slide locking tab over pivot arm at base of unit. Repeat for 2nd locking tab.