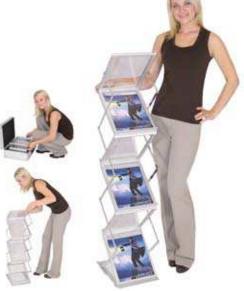

### Zed-Up Lite

Zed-up Lite is a popular literature stand, that is stylish and highly portable. Ideal for exhibitions and displays.

- High tech styling
- Double-sided acrylic shelves
- Heavy duty lockable carry case included
- Collapsible
- Available in anodised silver