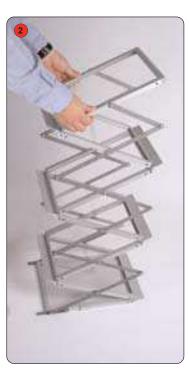

# Important: Ensure fingers are kept clear of folding mechanism when opening and closing the unit

Slide locking tab away from pivot arm at base of unit. Repeat for 2nd locking tab.

Whilst raising the unit note position of the pivot arms. To ensure correct assembly both pivot arms must rotate through 180 degrees.

Holding the top tray, gently raise the trays upwards. Place your foot on the base to aid stability.

Slide locking tab over pivot arm at base of unit. Repeat for 2nd locking tab.