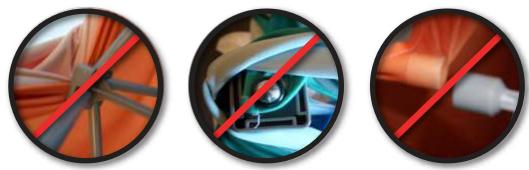

## The auto X locks do not affect the Quick Set-up of your display, they simply lock by themselves.

Watch for snagged skins, before and during set-up

Covered by U.S. Patent No. 7, 191, 555. Foreign and domestic patents pending.