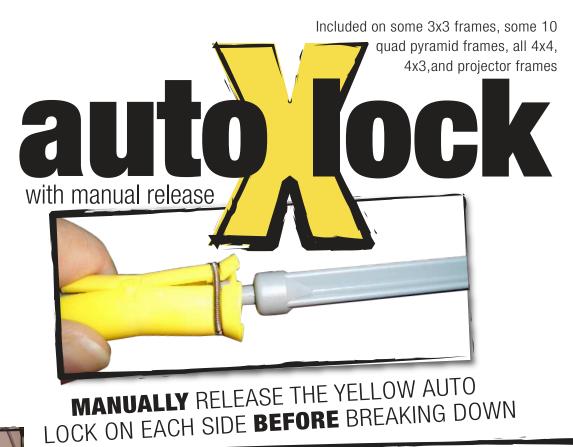

## AVOID DAMAGE TO YOUR DISPLAY, USE PROPER SET-UP PROCEDURE.

for added set-up security some xpressions SNAP! kits

are equipped with 2 yellow auto X locks. Large frames or heavily skinned kits benefit from the self locking manual release clips

The auto X locks keep your large or heavily skinned display up and stable. When it's time to break down your display SIMPLY UNCLIP both connectors, then break down the frames as you would normally!

## The auto X locks do not affect the Quick Set-up of your display, they simply lock by themselves.

Watch for snagged skins, before and during set-up

Covered by U.S. Patent No. 7, 191, 555. Foreign and domestic patents pending.