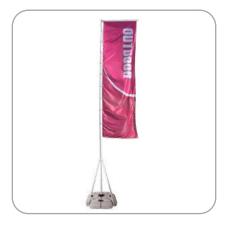

# Wind Dancer

#### WIND-LT

The Wind Dancer is a great option for outdoor and indoor banner displays. It offers an adjustable display height of up to 16' and comes with a hollow base. The Spire conversion allows for a dual display and the Flag Pole conversion allows for proud display of any standard size flags.

#### features and benefits:

- Adjustable height up to 17'3"
- Flag is approximately 3'6" wide - Easy to position, erect and remove

- Optional carry bag available

dimensions:

- One-year hardware warranty on manufacturer defects
- Made from 100% recyclable materials
- Single or double sided graphic option