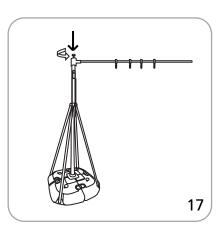

## Pieces required for assembly

Wind Dance Spire conversion

Wind Dancer Lanyard converesion

Wind Dancer assembly

Spire Conversion assembly