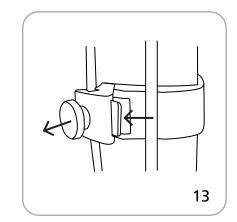

## Pieces required for assembly

Wind Dance Spire conversion

Wind Dancer Lanyard converesion

Wind Dancer assembly

Spire Conversion assembly