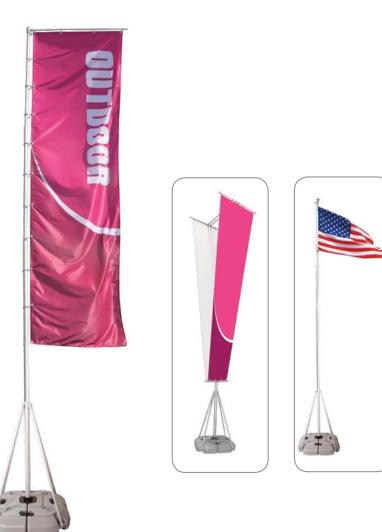

#### WIND-LT

The Wind Dancer is a great option for outdoor and indoor banner displays. It offers an adjustable display height of up to 16' and comes with a hollow base. The Spire conversion allows for a dual display and the Flag Pole conversion allows for proud display of any standard size flags.

#### features and benefits:

- Adjustable height up to 17'3"
- Flag is approximately 3'6" wide - Easy to position, erect and remove

- Optional carry bag available

dimensions:

- One-year hardware warranty on manufacturer defects
- Made from 100% recyclable materials
- Single or double sided graphic option