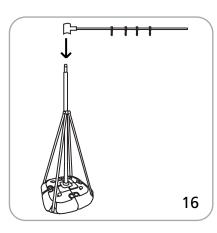

## Pieces required for assembly

Wind Dance Spire conversion

Wind Dancer Lanyard converesion

Wind Dancer assembly

Spire Conversion assembly