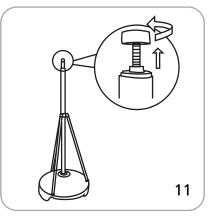

## Pieces required for assembly

Wind Dance Spire conversion

Wind Dancer Lanyard converesion

Wind Dancer assembly

Spire Conversion assembly