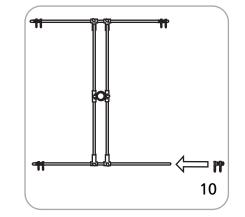

## Pieces required for assembly

Wind Dance Spire conversion

Wind Dancer Lanyard converesion

Wind Dancer assembly

Spire Conversion assembly