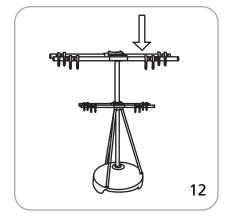

## Pieces required for assembly

Wind Dance Spire conversion

Wind Dancer Lanyard converesion

Wind Dancer assembly

Spire Conversion assembly