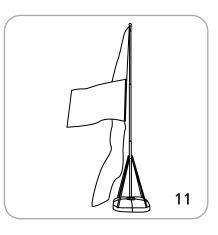

#### WIND-LT

The Wind Dancer is a great option for outdoor and indoor banner displays. It offers an adjustable display height of up to 16' and comes with a hollow base. The Spire conversion allows for a dual display and the Flag Pole conversion allows for proud display of any standard size flags.

#### features and benefits:

- Adjustable height up to 17'3"
- Flag is approximately 3'6" wide - Easy to position, erect and remove

- Optional carry bag available

dimensions:

- One-year hardware warranty on manufacturer defects
- Made from 100% recyclable materials
- Single or double sided graphic option