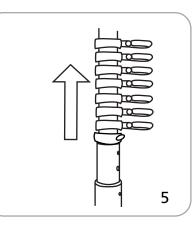

## Pieces required for assembly

Wind Dance Spire conversion

Wind Dancer Lanyard converesion

Wind Dancer assembly

Spire Conversion assembly