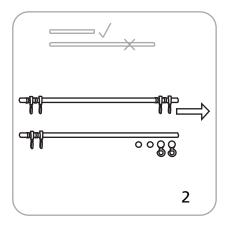

## Pieces required for assembly

Wind Dance Spire conversion

Wind Dancer Lanyard converesion

Wind Dancer assembly

Spire Conversion assembly