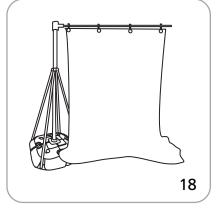

## Pieces required for assembly

Wind Dance Spire conversion

Wind Dancer Lanyard converesion

Wind Dancer assembly

Spire Conversion assembly