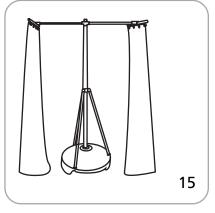

## Wind Dancer Spire Conversion

Lanyard Conversion

## Pieces required for assembly

Wind Dance Spire conversion

Wind Dancer Lanyard converesion

Wind Dancer assembly

Spire Conversion assembly