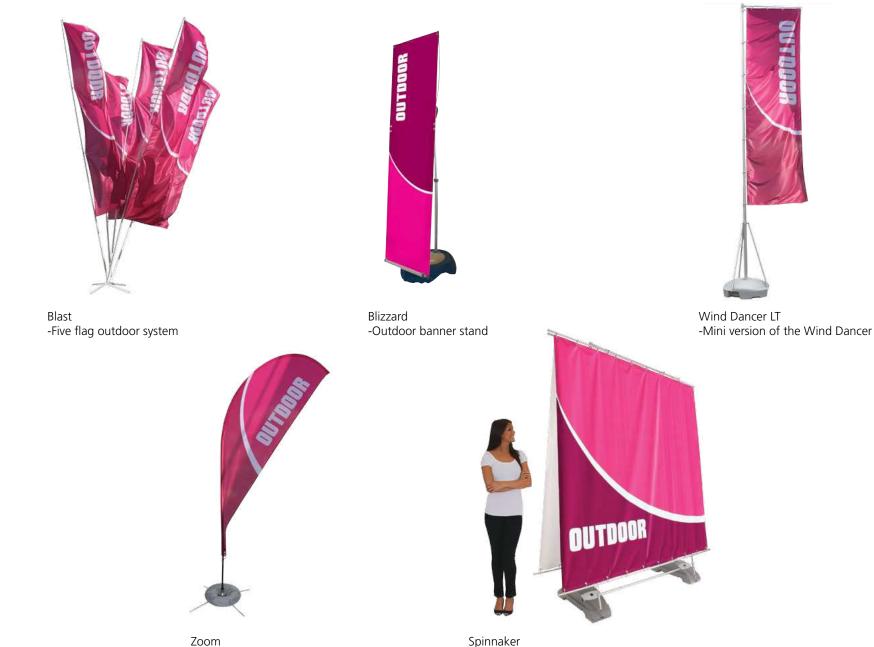

# **Check out these related products:**

-Three shapes and three sizes available

-Adjustable outdoor A-frame system