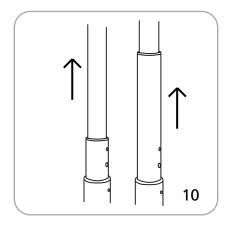

#### WIND-LT

The Wind Dancer is a great option for outdoor and indoor banner displays. It offers an adjustable display height of up to 16' and comes with a hollow base. The Spire conversion allows for a dual display and the Flag Pole conversion allows for proud display of any standard size flags.

#### features and benefits:

- Adjustable height up to 17'3"
- Flag is approximately 3'6" wide - Easy to position, erect and remove

- Optional carry bag available

dimensions:

- One-year hardware warranty on manufacturer defects
- Made from 100% recyclable materials
- Single or double sided graphic option