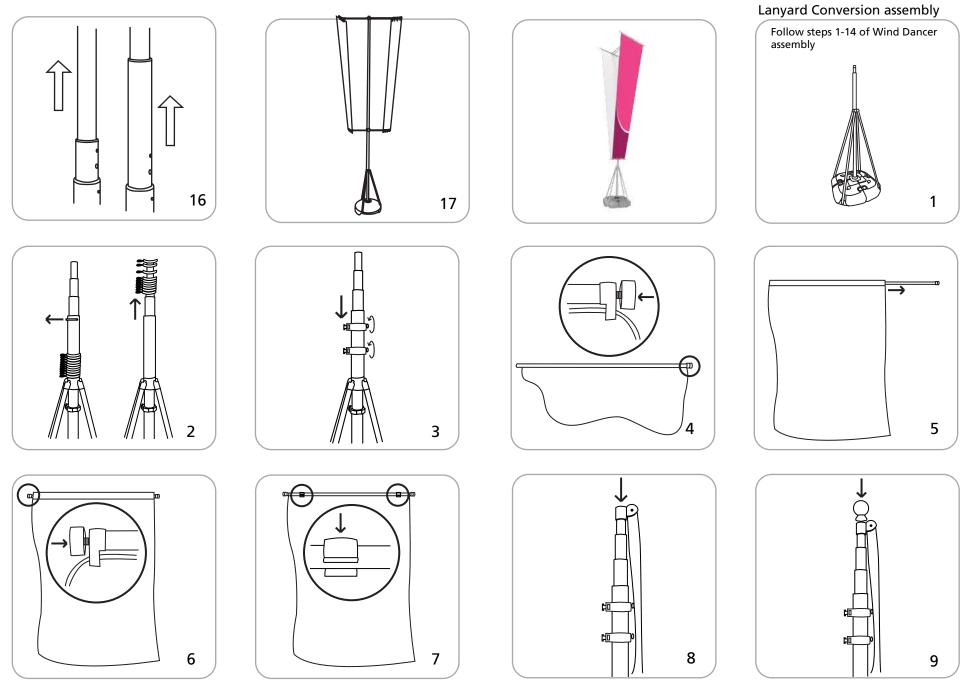

## Wind Dancer Spire Conversion

Lanyard Conversion

## Pieces required for assembly

Wind Dance Spire conversion

Wind Dancer Lanyard converesion

Wind Dancer assembly

Spire Conversion assembly