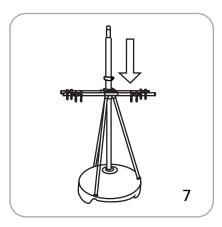

## Pieces required for assembly

Wind Dance Spire conversion

Wind Dancer Lanyard converesion

Wind Dancer assembly

Spire Conversion assembly