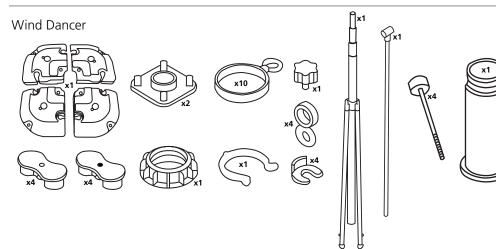

## Pieces required for assembly

Wind Dance Spire conversion

Wind Dancer Lanyard converesion

Wind Dancer assembly

Spire Conversion assembly