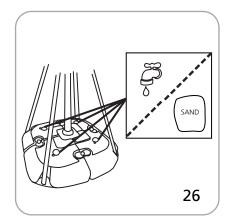

\*For applications below 40 degrees ferinheight, please use sand in place of water. Graphic materials: 4 oz. flag

Hard case option: OCH2