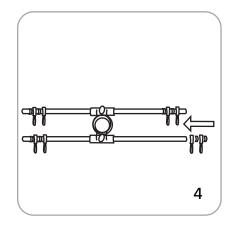

## Pieces required for assembly

Wind Dance Spire conversion

Wind Dancer Lanyard converesion

Wind Dancer assembly

Spire Conversion assembly