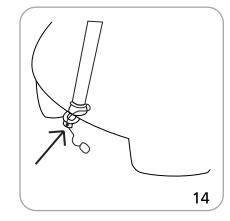

## Wind Dancer Spire Conversion

Lanyard Conversion

## Pieces required for assembly

Wind Dance Spire conversion

Wind Dancer Lanyard converesion

Wind Dancer assembly

Spire Conversion assembly