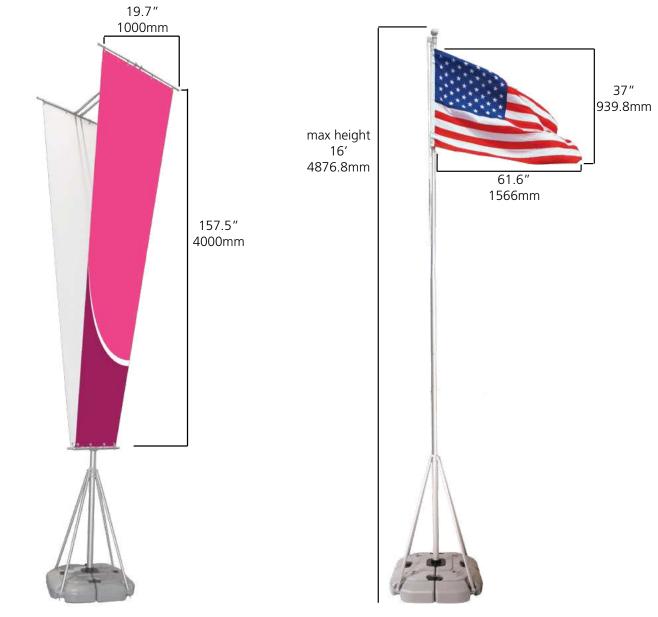

#### features and benefits:

- Adjustable height up to 17'3"
- Flag is approximately 3'6" wide - Easy to position, erect and remove

- Optional carry bag available

dimensions:

- One-year hardware warranty on manufacturer defects
- Made from 100% recyclable materials
- Single or double sided graphic option

#### Hardware Graphic Assembled unit 43"w x up to 144"h 36"w x 36"d x 209"h 1092.2mm(w) x 3657.6mm(h) 914.4mm(w) x 914.4mm(d) x 5308.6mm(h) Refer to related graphic template for more Base unit: information 36"w x 36"d x 6"h approx. 914.4mm(w) x 914.4mm(d) x 152.4mm(h) Weight when filled with water: 165.75lbs/75.2kg Shipping Shipping dimensions - ships in two boxs Box 1: 34" | x 17" w x 17" h 863.6mm(l) x 431.8mm(w) x 431.8mm(h) Box 2: 68"l x 9"w x 5"h 1727.2mm(l) x 228.6mm(w) x 127mm(h) Approximate shipping weight: Box 1: 18lbs/8.2kg Box 2: 16lbs/7.3kg