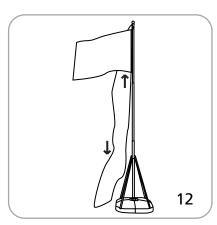

#### WIND-LT

The Wind Dancer is a great option for outdoor and indoor banner displays. It offers an adjustable display height of up to 16' and comes with a hollow base. The Spire conversion allows for a dual display and the Flag Pole conversion allows for proud display of any standard size flags.

#### features and benefits:

- Adjustable height up to 17'3"
- Flag is approximately 3'6" wide - Easy to position, erect and remove

- Optional carry bag available

dimensions:

- One-year hardware warranty on manufacturer defects
- Made from 100% recyclable materials
- Single or double sided graphic option