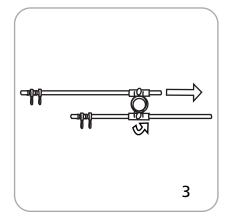

## Pieces required for assembly

Wind Dance Spire conversion

Wind Dancer Lanyard converesion

Wind Dancer assembly

Spire Conversion assembly