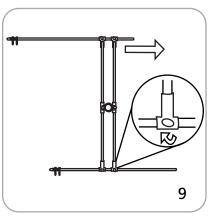

## Pieces required for assembly

Wind Dance Spire conversion

Wind Dancer Lanyard converesion

Wind Dancer assembly

Spire Conversion assembly