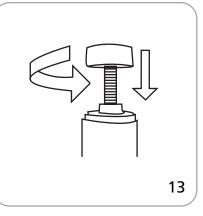

## Pieces required for assembly

Wind Dance Spire conversion

Wind Dancer Lanyard converesion

Wind Dancer assembly

Spire Conversion assembly