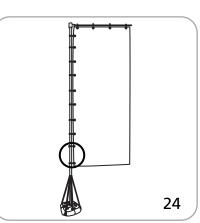

## Pieces required for assembly

Wind Dance Spire conversion

Wind Dancer Lanyard converesion

Wind Dancer assembly

Spire Conversion assembly