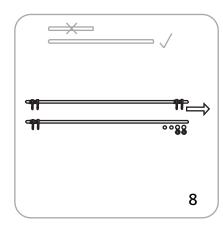

## Pieces required for assembly

Wind Dance Spire conversion

Wind Dancer Lanyard converesion

Wind Dancer assembly

Spire Conversion assembly