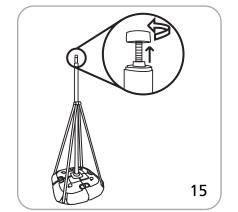

## Pieces required for assembly

Wind Dance Spire conversion

Wind Dancer Lanyard converesion

Wind Dancer assembly

Spire Conversion assembly