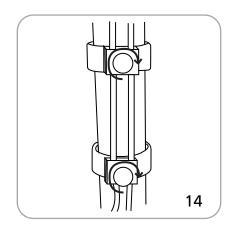

## Pieces required for assembly

Wind Dance Spire conversion

Wind Dancer Lanyard converesion

Wind Dancer assembly

Spire Conversion assembly