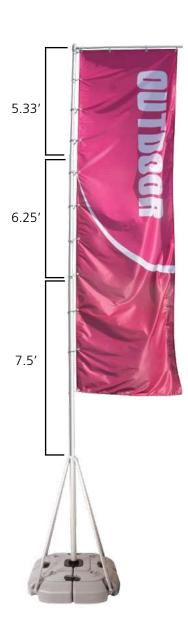

#### features and benefits:

- Adjustable height up to 17'3"
- Flag is approximately 3'6" wide - Easy to position, erect and remove

- Optional carry bag available

dimensions:

- One-year hardware warranty on manufacturer defects
- Made from 100% recyclable materials
- Single or double sided graphic option

#### Hardware Graphic Assembled unit 43"w x up to 144"h 36"w x 36"d x 209"h 1092.2mm(w) x 3657.6mm(h) 914.4mm(w) x 914.4mm(d) x 5308.6mm(h) Refer to related graphic template for more Base unit: information 36"w x 36"d x 6"h approx. 914.4mm(w) x 914.4mm(d) x 152.4mm(h) Weight when filled with water: 165.75lbs/75.2kg Shipping Shipping dimensions - ships in two boxs Box 1: 34" | x 17" w x 17" h 863.6mm(l) x 431.8mm(w) x 431.8mm(h) Box 2: 68"l x 9"w x 5"h 1727.2mm(l) x 228.6mm(w) x 127mm(h) Approximate shipping weight: Box 1: 18lbs/8.2kg Box 2: 16lbs/7.3kg