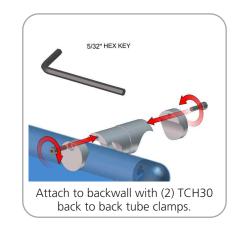

| Parts Included – Ladder                       |     |           |  |
|-----------------------------------------------|-----|-----------|--|
| Part Label                                    | Qty | Part Code |  |
| FABRIC PILLOWCASE GRAPHIC                     | x1  | WL01-G    |  |
| BACKWALL CONNECT WITH (2) TCH30 BACK TO BACK  | x2  | TCH30     |  |
| 535MM X 30MM TUBE WITH PART TC-30-T BOTH ENDS | x1  | WL01-T1   |  |
| 535MM X 30MM TUBE WITH (2) TC-30-90T          | x2  | WL01-T2   |  |
| R2000MM X 30MM TUBE (97MM ARC)                | x4  | WL01-T3   |  |

#### STEP 6: ATTACH TO BACKWALL WITH CLAMPS