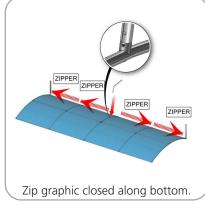

SNAP ON BUTTON

Connect top and bottom sides of frame by lining up holes with snap buttons.

Assemble top frame corners using

TC-30-90. Label codes will be on

backside of tube. Lay frame flat.

**STEP 3: APPLY GRAPHIC** 