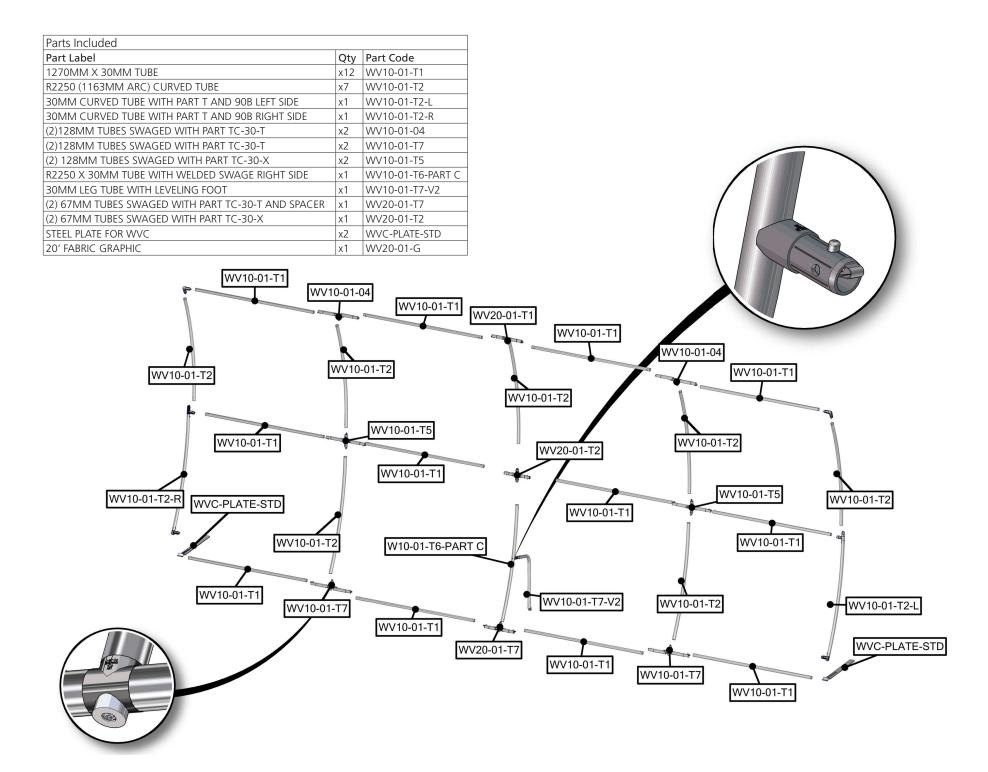

| Parts Included                                  |     |               |  |  |
|-------------------------------------------------|-----|---------------|--|--|
| Part Label                                      | Qty | Part Code     |  |  |
| FABRIC GRAPHIC                                  | x1  | WV10-01-G     |  |  |
| LN114 BOLT                                      | x2  | LN114 BOLT    |  |  |
| 90 DEGREE ELBOW JOINT FOR 30MM TUBING           | x2  | TC-30-90      |  |  |
| 1270MM X 30MM TUBE                              | x6  | WV10-01-T1    |  |  |
| 30MM CURVED TUBE WITH PART T AND 90B LEFT SIDE  | x1  | WV10-01-T2-L  |  |  |
| 30MM CURVED TUBE WITH PART T AND 90B RIGHT SIDE | x1  | WV10-01-T2-R  |  |  |
| R2250 (1163MM ARC) CURVED TUBE                  | x4  | WV10-01-T2    |  |  |
| (2) 128MM TUBES SWAGED WITH PART TC-30-T        | x2  | WV10-01-T7    |  |  |
| (2) 128MM TUBES SWAGED WITH PART TC-30-X        | x1  | WV10-01-T5    |  |  |
| STEEL PLATE FOR WVC                             | x2  | WVC-PLATE-STD |  |  |

#### **STEP 4: ASSEMBLE LADDER** FRAME

Connect bottom and top tubes to side tubes following the labels.

WV10-01-T5 >>>> SNAP ON BUTTON Use WV10-01-T5 to connect middle frame sections, snap on buttons.

~~~~

SNAP ON BUTTON

Connect top and bottom sides of frame by lining up holes with snap buttons.

Assemble top frame corners using

TC-30-90. Label codes will be on

backside of tube. Lay frame flat.

**STEP 3: APPLY GRAPHIC** 