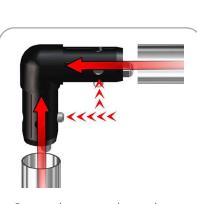

#### **STEP 4: ASSEMBLE LADDER** FRAME

Connect bottom and top tubes to side tubes following the labels.

WV10-01-T5 >>>> SNAP ON BUTTON Use WV10-01-T5 to connect middle frame sections, snap on buttons.

~~~~

SNAP ON BUTTON

Connect top and bottom sides of frame by lining up holes with snap buttons.

Assemble top frame corners using

TC-30-90. Label codes will be on

backside of tube. Lay frame flat.

**STEP 3: APPLY GRAPHIC** 

SNAP ON BUTTON

TC-30-90