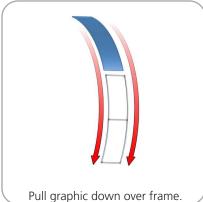

SNAP ON BUTTON

Connect top and bottom sides of frame by lining up holes with snap buttons.

Assemble top frame corners using

TC-30-90. Label codes will be on

backside of tube. Lay frame flat.

**STEP 3: APPLY GRAPHIC** 