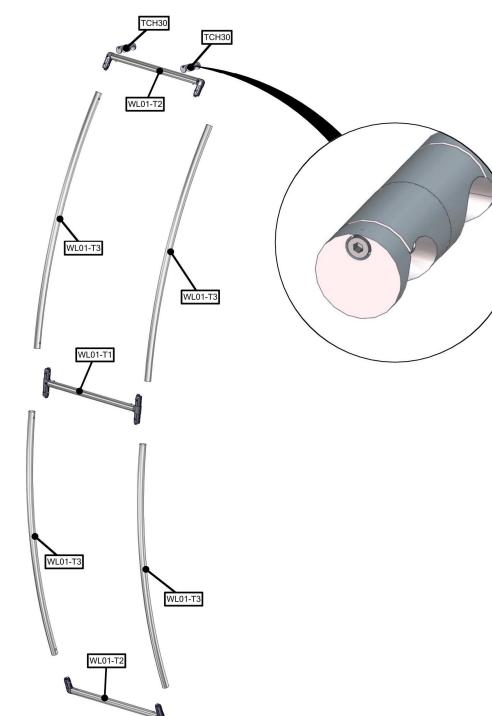

| Parts Included – Ladder                       |     |           |  |
|-----------------------------------------------|-----|-----------|--|
| Part Label                                    | Qty | Part Code |  |
| FABRIC PILLOWCASE GRAPHIC                     | x1  | WL01-G    |  |
| BACKWALL CONNECT WITH (2) TCH30 BACK TO BACK  | x2  | TCH30     |  |
| 535MM X 30MM TUBE WITH PART TC-30-T BOTH ENDS | x1  | WL01-T1   |  |
| 535MM X 30MM TUBE WITH (2) TC-30-90T          | x2  | WL01-T2   |  |
| R2000MM X 30MM TUBE (97MM ARC)                | x4  | WL01-T3   |  |

#### **STEP 4: ASSEMBLE LADDER** FRAME

Connect bottom and top tubes to side tubes following the labels.

WV10-01-T5 >>>> SNAP ON BUTTON Use WV10-01-T5 to connect middle frame sections, snap on buttons.

~~~~