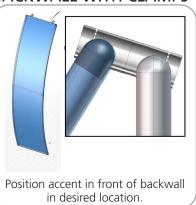

M X 30MM TUBE WITH PART TC-30-T BOTH ENDS | x1  | WL01-T1   |  |
| 535MM X 30MM TUBE WITH (2) TC-30-90T          | x2  | WL01-T2   |  |
| R2000MM X 30MM TUBE (97MM ARC)                | x4  | WL01-T3   |  |





#### **STEP 1: ASSEMBLE FRAME**



**STEP 2: ATTACH FEET** 



#### **STEP 4: ASSEMBLE LADDER** FRAME





Connect bottom and top tubes to side tubes following the labels.



WV10-01-T5 >>>> SNAP ON BUTTON Use WV10-01-T5 to connect middle frame sections, snap on buttons.



~~~~

SNAP ON BUTTON

Connect top and bottom sides of frame by lining up holes with snap buttons.









Assemble top frame corners using

TC-30-90. Label codes will be on

backside of tube. Lay frame flat.

**STEP 3: APPLY GRAPHIC** 

SNAP ON BUTTON

TC-30-90



#### STEP 6: ATTACH TO BACKWALL WITH CLAMPS