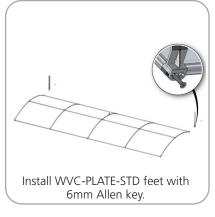

|
| (2) 128MM TUBES SWAGED WITH PART TC-30-X        | x1  | WV10-01-T5    |  |  |
| STEEL PLATE FOR WVC                             | x2  | WVC-PLATE-STD |  |  |



| Parts Included – Ladder                       |     |           |  |
|-----------------------------------------------|-----|-----------|--|
| Part Label                                    | Qty | Part Code |  |
| FABRIC PILLOWCASE GRAPHIC                     | x1  | WL01-G    |  |
| BACKWALL CONNECT WITH (2) TCH30 BACK TO BACK  | x2  | TCH30     |  |
| 535MM X 30MM TUBE WITH PART TC-30-T BOTH ENDS | x1  | WL01-T1   |  |
| 535MM X 30MM TUBE WITH (2) TC-30-90T          | x2  | WL01-T2   |  |
| R2000MM X 30MM TUBE (97MM ARC)                | x4  | WL01-T3   |  |





#### **STEP 1: ASSEMBLE FRAME**



**STEP 2: ATTACH FEET** 



#### **STEP 4: ASSEMBLE LADDER** FRAME





Connect bottom and top tubes to side tubes following the labels.



WV10-01-T5 >>>> SNAP ON BUTTON Use WV10-01-T5 to connect middle frame sections, snap on buttons.



~~~~

SNAP ON BUTTON

Connect top and bottom sides of frame by lining up holes with snap buttons.









Assemble top frame corners using

TC-30-90. Label codes will be on

backside of tube. Lay frame flat.

**STEP 3: APPLY GRAPHIC** 

SNAP ON BUTTON

TC-30-90



#### STEP 6: ATTACH TO BACKWALL WITH CLAMPS