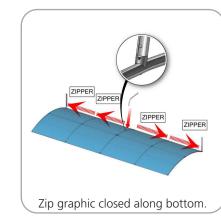

SNAP ON BUTTON

Connect top and bottom sides of frame by lining up holes with snap buttons.

Assemble top frame corners using

TC-30-90. Label codes will be on

backside of tube. Lay frame flat.

**STEP 3: APPLY GRAPHIC** 