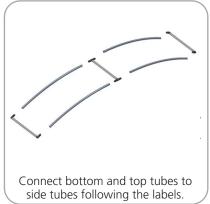

#### **STEP 4: ASSEMBLE LADDER** FRAME

Connect bottom and top tubes to side tubes following the labels.

WV10-01-T5 >>>> SNAP ON BUTTON Use WV10-01-T5 to connect middle frame sections, snap on buttons.

~~~~