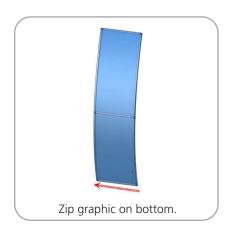

SNAP ON BUTTON

Connect top and bottom sides of frame by lining up holes with snap buttons.

Assemble top frame corners using

TC-30-90. Label codes will be on

backside of tube. Lay frame flat.

**STEP 3: APPLY GRAPHIC** 