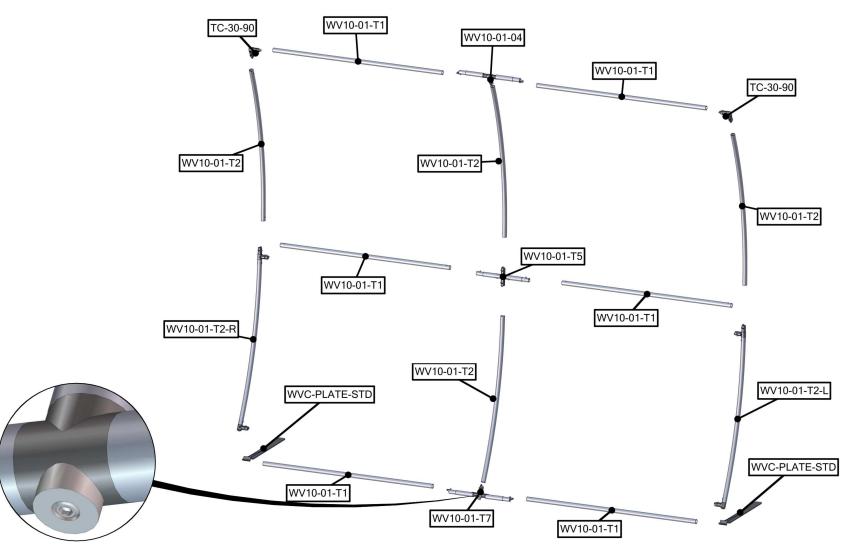

| Parts Included                                  |     |               |  |  |
|-------------------------------------------------|-----|---------------|--|--|
| Part Label                                      | Qty | Part Code     |  |  |
| FABRIC GRAPHIC                                  | x1  | WV10-01-G     |  |  |
| LN114 BOLT                                      | x2  | LN114 BOLT    |  |  |
| 90 DEGREE ELBOW JOINT FOR 30MM TUBING           | x2  | TC-30-90      |  |  |
| 1270MM X 30MM TUBE                              | x6  | WV10-01-T1    |  |  |
| 30MM CURVED TUBE WITH PART T AND 90B LEFT SIDE  | x1  | WV10-01-T2-L  |  |  |
| 30MM CURVED TUBE WITH PART T AND 90B RIGHT SIDE | x1  | WV10-01-T2-R  |  |  |
| R2250 (1163MM ARC) CURVED TUBE                  | x4  | WV10-01-T2    |  |  |
| (2) 128MM TUBES SWAGED WITH PART TC-30-T        | x2  | WV10-01-T7    |  |  |
| (2) 128MM TUBES SWAGED WITH PART TC-30-X        | x1  | WV10-01-T5    |  |  |
| STEEL PLATE FOR WVC                             | x2  | WVC-PLATE-STD |  |  |

SNAP ON BUTTON

Connect top and bottom sides of frame by lining up holes with snap buttons.

Assemble top frame corners using

TC-30-90. Label codes will be on

backside of tube. Lay frame flat.

**STEP 3: APPLY GRAPHIC** 

SNAP ON BUTTON

TC-30-90