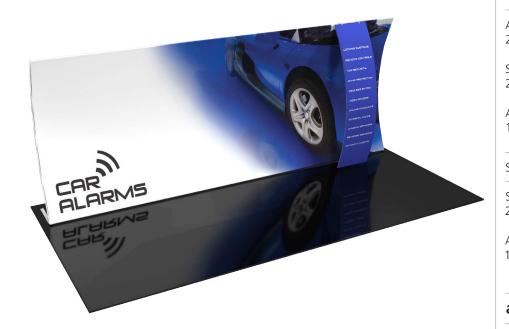

# Formulate 20' Vertical Curve

#### FMLT-WV20-05

Formulate<sup>™</sup> is a collection of sophisticated, ergonomically designed exhibit booths. Formulate combines state-of-the-art zipper pillowcase dye-sublimated fabric coverings with advanced lightweight aluminum structures to provide unique design, functionality, and style. The excellence of the Formulate line of displays, hanging structures and products is simply unmatched. Stretch fabric graphics are hand-sewn, durable and dry-cleanable.

## features and benefits:

- State-of-the-art 30mm aluminum tubing with push-button connectors
- Frame can also be configured\* as a standard 10' backwall (\*requires additional 10' graphic purchase)
- Kit includes: one frame, one dye-sublimated zipper pillowcase graphic, stand-off pillowcase graphic ladder, two OCL storage cases
- Lifetime hardware warranty against manufacturer defects

#### dimensions:

| Total visual area:<br>232″w x 94.5″h                       |  |
|------------------------------------------------------------|--|
| 232″w x 94 5″h                                             |  |
| 5893mm(w) x 2400mm(h)                                      |  |
|                                                            |  |
| Stand-off graphic total visual area:<br>23.6"w x 97"h      |  |
|                                                            |  |
| Please be sure to include a 2" bleed around the perimeter. |  |
| Refer to related graphic template for more information.    |  |
|                                                            |  |
|                                                            |  |