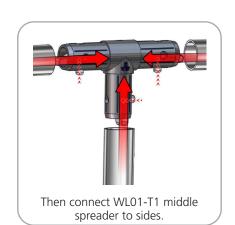

#### **STEP 4: ASSEMBLE LADDER** FRAME

Connect bottom and top tubes to side tubes following the labels.

WV10-01-T5 >>>> SNAP ON BUTTON Use WV10-01-T5 to connect middle frame sections, snap on buttons.

~~~~