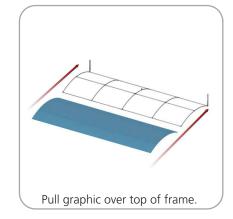

SNAP ON BUTTON

Connect top and bottom sides of frame by lining up holes with snap buttons.

Assemble top frame corners using

TC-30-90. Label codes will be on

backside of tube. Lay frame flat.

**STEP 3: APPLY GRAPHIC** 