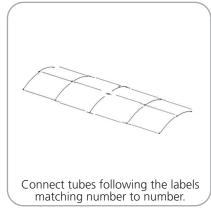

#### **STEP 4: ASSEMBLE LADDER** FRAME

Connect bottom and top tubes to side tubes following the labels.

WV10-01-T5 >>>> SNAP ON BUTTON Use WV10-01-T5 to connect middle frame sections, snap on buttons.

~~~~