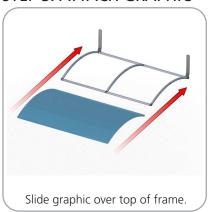

4 BOLT |  |
| 90 DEGREE ELBOW JOINT FOR 30MM TUBING WITH INSERT FOR BASEPLATE | x2  | TC-30-90B  |  |
| 90 DEGREE ELBOW JOINT FOR 30MM TUBING                           | x2  | TC-30-90   |  |
| INLINE CONNECTOR FOR 30MM TUBING                                | x3  | TC-30-S    |  |
| T JUNCTION FOR 30MM TUBING                                      | x2  | TC-30-T    |  |
| 30MM STRAIGHT TUBE (738MM)                                      | x4  | WTT-V01-T1 |  |
| 30MM CURVED TUBE (R1210MM X 550MM)                              | х6  | WTT-V01-T2 |  |
| STEEL PLATE FOR WVC                                             | x2  | WVM-BP     |  |
| TABLETOP FABRIC GRAPHIC                                         | x1  | WTT-V01-G  |  |



### STEP 1: ASSEMBLE FRAME







## **STEP 3: ATTACH GRAPHIC**





#### **STEP 2: ATTACH FEET**



Once frame is connected attach feet. It is best to assemble with frame still laying flat. See next step for detail.





# **Check out these related products:**

The Formulate line is a collection of stylish, ergonomically designed tabletop, 8ft, 10ft, 20ft exhibits, hanging structures, and display accessories. Formulate combines state-of-the-art zipper pillowcase dye-sublimated fabric coverings with a premium lightweight aluminum structure. Formulate is efficient, easy to assemble and disassemble, and offers remarkable style options and choices.