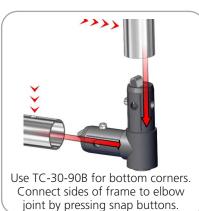

### STEP 1: ASSEMBLE FRAME

### additional information:

Graphic material: dye-sublimated zipper pillowcase fabric

| Parts Included                                                  |     |            |  |
|-----------------------------------------------------------------|-----|------------|--|
| Part Label                                                      | Qty | Part Code  |  |
| LN114 BOLT                                                      | x2  | LN114 BOLT |  |
| 90 DEGREE ELBOW JOINT FOR 30MM TUBING WITH INSERT FOR BASEPLATE | x2  | TC-30-90B  |  |
| 90 DEGREE ELBOW JOINT FOR 30MM TUBING                           | x2  | TC-30-90   |  |
| INLINE CONNECTOR FOR 30MM TUBING                                | x3  | TC-30-S    |  |
| T JUNCTION FOR 30MM TUBING                                      | x2  | TC-30-T    |  |
| 30MM STRAIGHT TUBE (738MM)                                      | x4  | WTT-V01-T1 |  |
| 30MM CURVED TUBE (R1210MM X 550MM)                              | х6  | WTT-V01-T2 |  |
| STEEL PLATE FOR WVC                                             | x2  | WVM-BP     |  |
| TABLETOP FABRIC GRAPHIC                                         | x1  | WTT-V01-G  |  |