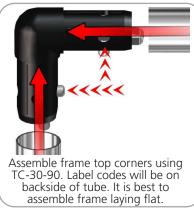

| x2  | LN114 BOLT |  |
| 90 DEGREE ELBOW JOINT FOR 30MM TUBING WITH INSERT FOR BASEPLATE | x2  | TC-30-90B  |  |
| 90 DEGREE ELBOW JOINT FOR 30MM TUBING                           | x2  | TC-30-90   |  |
| INLINE CONNECTOR FOR 30MM TUBING                                | x3  | TC-30-S    |  |
| T JUNCTION FOR 30MM TUBING                                      | x2  | TC-30-T    |  |
| 30MM STRAIGHT TUBE (738MM)                                      | x4  | WTT-V01-T1 |  |
| 30MM CURVED TUBE (R1210MM X 550MM)                              | х6  | WTT-V01-T2 |  |
| STEEL PLATE FOR WVC                                             | x2  | WVM-BP     |  |
| TABLETOP FABRIC GRAPHIC                                         | x1  | WTT-V01-G  |  |



### STEP 1: ASSEMBLE FRAME







## **STEP 3: ATTACH GRAPHIC**





#### **STEP 2: ATTACH FEET**



Once frame is connected attach feet. It is best to assemble with frame still laying flat. See next step for detail.





# **Check out these related products:**

The Formulate line is a collection of stylish, ergonomically designed tabletop, 8ft, 10ft, 20ft exhibits, hanging structures, and display accessories. Formulate combines state-of-the-art zipper pillowcase dye-sublimated fabric coverings with a premium lightweight aluminum structure. Formulate is efficient, easy to assemble and disassemble, and offers remarkable style options and choices.