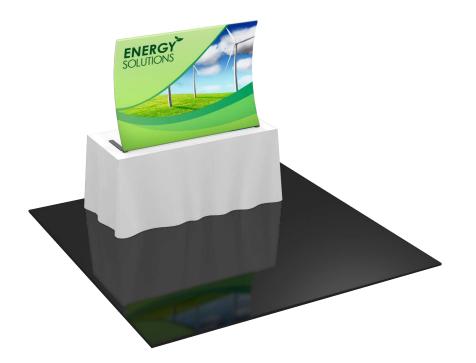

# Formulate Tabletop 1

#### FMLT-WTT-V01

Formulate is a collection of sophisticated, ergonomically designed exhibit booths. Formulate combines state-of-the-art zipper pillowcase dye-sublimated fabric coverings with advanced lightweight aluminum structures to provide unique design, functionality, and style. The excellence of the Formulate line of displays, hanging structures and products is simply unmatched. Stretch fabric graphics are hand-sewn, durable and dry-cleanable.

# features and benefits:

- State-of-the-art 30mm aluminum tube frame with snap button assembly
- Fite on a Cft wide table
- Fits on a 6ft wide table
- Easy to store and ship
- Quick to assemble

- Kit includes: one frame, one dye-sublimated zipper pillowcase graphic, and one wheeled molded OCA-2 storage case
- Lifetime hardware warranty against manufacturer defects

### dimensions:

į

| Hardware                                                                                                                                                  | Graphic                                                                                                                       |  |
|-----------------------------------------------------------------------------------------------------------------------------------------------------------|-------------------------------------------------------------------------------------------------------------------------------|--|
| Assembled unit:<br>62"w x 45.36"h x 15.73"d<br>1575mm(w) x 1152mm(h) x 399.5mm(d)<br>Approximate weight:<br>17 lbs /7.7 kg                                | Total visual area:<br>62"w x 45.5"h<br>1575mm(w) x 1156mm(h)<br>Please be sure to include a 2" bleed around<br>the perimeter. |  |
| Shipping                                                                                                                                                  | Refer to related graphic template for more information.                                                                       |  |
| Shipping dimensions:<br>1 OCA-2 case: 34"l x 15"w x 7"h<br>864mm(l) x 381mm(w) x 178mm(h)<br>Approximate shipping weight (with case):<br>25 lbs / 11.3 kg |                                                                                                                               |  |