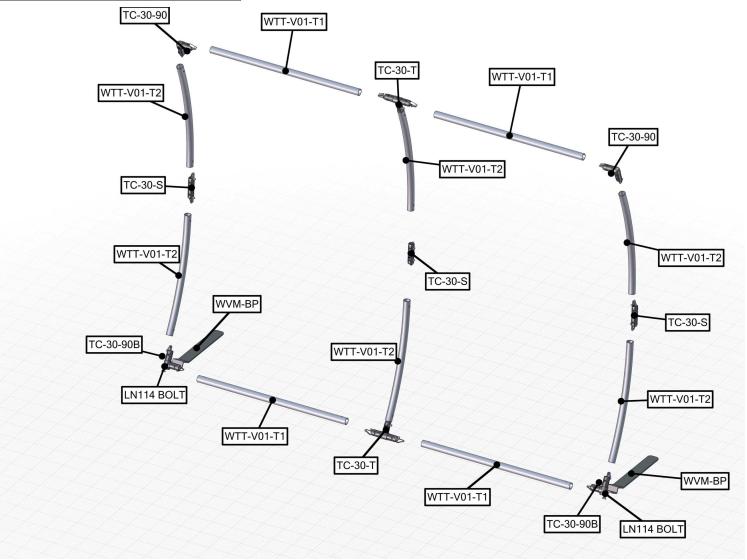

### additional information:

Graphic material: dye-sublimated zipper pillowcase fabric

| Parts Included                                                  |     |            |  |
|-----------------------------------------------------------------|-----|------------|--|
| Part Label                                                      | Qty | Part Code  |  |
| LN114 BOLT                                                      | x2  | LN114 BOLT |  |
| 90 DEGREE ELBOW JOINT FOR 30MM TUBING WITH INSERT FOR BASEPLATE | x2  | TC-30-90B  |  |
| 90 DEGREE ELBOW JOINT FOR 30MM TUBING                           | x2  | TC-30-90   |  |
| INLINE CONNECTOR FOR 30MM TUBING                                | x3  | TC-30-S    |  |
| T JUNCTION FOR 30MM TUBING                                      | x2  | TC-30-T    |  |
| 30MM STRAIGHT TUBE (738MM)                                      | x4  | WTT-V01-T1 |  |
| 30MM CURVED TUBE (R1210MM X 550MM)                              | х6  | WTT-V01-T2 |  |
| STEEL PLATE FOR WVC                                             | x2  | WVM-BP     |  |
| TABLETOP FABRIC GRAPHIC                                         | x1  | WTT-V01-G  |  |

### STEP 1: ASSEMBLE FRAME