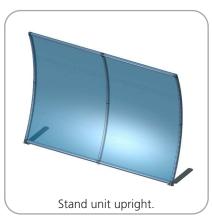

#### **STEP 2: ATTACH FEET**

Once frame is connected attach feet. It is best to assemble with frame still laying flat. See next step for detail.