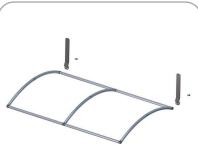

#### **STEP 2: ATTACH FEET**

Once frame is connected attach feet. It is best to assemble with frame still laying flat. See next step for detail.