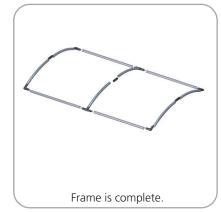

BOLT |  |
| 90 DEGREE ELBOW JOINT FOR 30MM TUBING WITH INSERT FOR BASEPLATE | x2  | TC-30-90B  |  |
| 90 DEGREE ELBOW JOINT FOR 30MM TUBING                           | x2  | TC-30-90   |  |
| INLINE CONNECTOR FOR 30MM TUBING                                | x3  | TC-30-S    |  |
| T JUNCTION FOR 30MM TUBING                                      | x2  | TC-30-T    |  |
| 30MM STRAIGHT TUBE (738MM)                                      | x4  | WTT-V01-T1 |  |
| 30MM CURVED TUBE (R1210MM X 550MM)                              | х6  | WTT-V01-T2 |  |
| STEEL PLATE FOR WVC                                             | x2  | WVM-BP     |  |
| TABLETOP FABRIC GRAPHIC                                         | x1  | WTT-V01-G  |  |



### STEP 1: ASSEMBLE FRAME







## **STEP 3: ATTACH GRAPHIC**





#### **STEP 2: ATTACH FEET**



Once frame is connected attach feet. It is best to assemble with frame still laying flat. See next step for detail.





# **Check out these related products:**

The Formulate line is a collection of stylish, ergonomically designed tabletop, 8ft, 10ft, 20ft exhibits, hanging structures, and display accessories. Formulate combines state-of-the-art zipper pillowcase dye-sublimated fabric coverings with a premium lightweight aluminum structure. Formulate is efficient, easy to assemble and disassemble, and offers remarkable style options and choices.