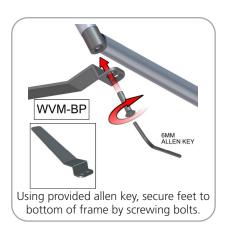

#### **STEP 2: ATTACH FEET**

Once frame is connected attach feet. It is best to assemble with frame still laying flat. See next step for detail.