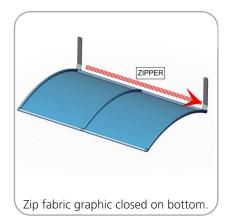

| x2  | TC-30-90   |  |
| INLINE CONNECTOR FOR 30MM TUBING                                | x3  | TC-30-S    |  |
| T JUNCTION FOR 30MM TUBING                                      | x2  | TC-30-T    |  |
| 30MM STRAIGHT TUBE (738MM)                                      | x4  | WTT-V01-T1 |  |
| 30MM CURVED TUBE (R1210MM X 550MM)                              | х6  | WTT-V01-T2 |  |
| STEEL PLATE FOR WVC                                             | x2  | WVM-BP     |  |
| TABLETOP FABRIC GRAPHIC                                         | x1  | WTT-V01-G  |  |



### STEP 1: ASSEMBLE FRAME







## **STEP 3: ATTACH GRAPHIC**





#### **STEP 2: ATTACH FEET**



Once frame is connected attach feet. It is best to assemble with frame still laying flat. See next step for detail.





# **Check out these related products:**

The Formulate line is a collection of stylish, ergonomically designed tabletop, 8ft, 10ft, 20ft exhibits, hanging structures, and display accessories. Formulate combines state-of-the-art zipper pillowcase dye-sublimated fabric coverings with a premium lightweight aluminum structure. Formulate is efficient, easy to assemble and disassemble, and offers remarkable style options and choices.