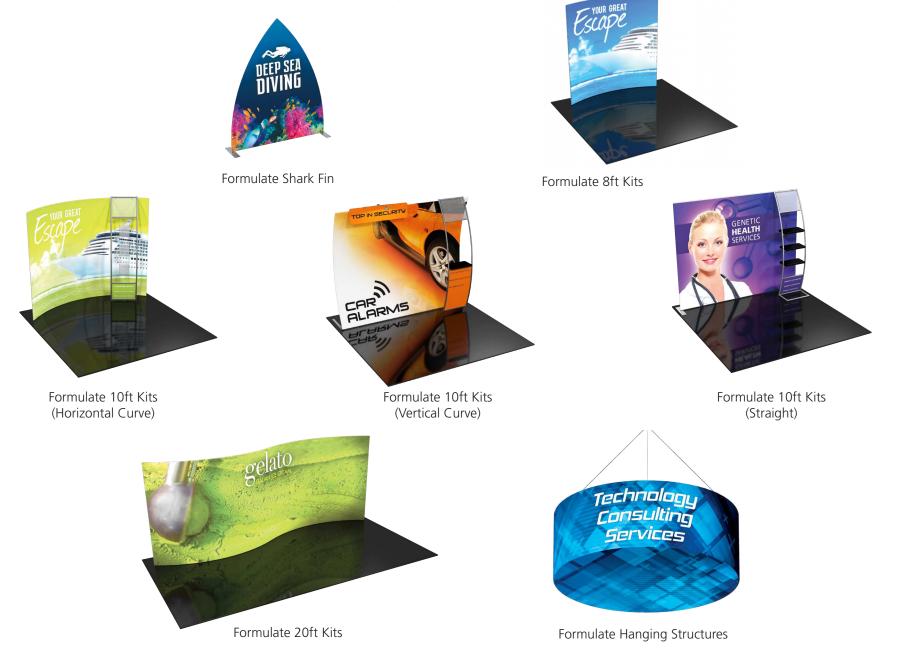

# **Check out these related products:**

The Formulate line is a collection of stylish, ergonomically designed tabletop, 8ft, 10ft, 20ft exhibits, hanging structures, and display accessories. Formulate combines state-of-the-art zipper pillowcase dye-sublimated fabric coverings with a premium lightweight aluminum structure. Formulate is efficient, easy to assemble and disassemble, and offers remarkable style options and choices.