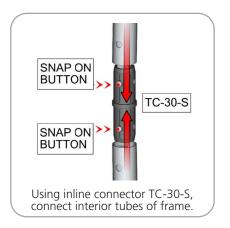

| Parts Included                                  |     |             |  |
|-------------------------------------------------|-----|-------------|--|
| Part Label                                      | Qty | Part Code   |  |
| EXPANDING SPIGOT FOR 50MM TUBE                  | x14 | ES-50       |  |
| 20' FABRIC GRAPHIC                              | x1  | WSC20-01-G  |  |
| INLINE CONNECTOR FOR 30MM TUBING                | x3  | TC-30-S     |  |
| 50MM CORNER TUBE                                | x4  | WSC20-T1    |  |
| 300MM X 50MM TUBE                               | x2  | WSC20-T2    |  |
| R2736MM X 50MM TUBE                             | x4  | WSC20-T3    |  |
| R2736MM X 50MM CURVED TUBE WITH HOLE RIGHT SIDE | x2  | WSC20-T3-HR |  |
| R2736MM X 50MM CURVED TUBE WITH HOLE LEFT SIDE  | x2  | WSC20-T3-HL |  |
| 1093MM X 30MM TUBE                              | х6  | WSC20-T4    |  |

## STEP 1: ASSEMBLE FRAME