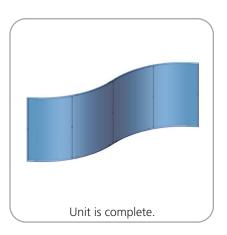

| x14 | ES-50       |  |
| 20' FABRIC GRAPHIC                              | x1  | WSC20-01-G  |  |
| INLINE CONNECTOR FOR 30MM TUBING                | x3  | TC-30-S     |  |
| 50MM CORNER TUBE                                | x4  | WSC20-T1    |  |
| 300MM X 50MM TUBE                               | x2  | WSC20-T2    |  |
| R2736MM X 50MM TUBE                             | x4  | WSC20-T3    |  |
| R2736MM X 50MM CURVED TUBE WITH HOLE RIGHT SIDE | x2  | WSC20-T3-HR |  |
| R2736MM X 50MM CURVED TUBE WITH HOLE LEFT SIDE  | x2  | WSC20-T3-HL |  |
| 1093MM X 30MM TUBE                              | х6  | WSC20-T4    |  |





At connection 8, 9 and 10, connect tubes by pressing snap on button, lining up holes and securing button in hole.

## STEP 1: ASSEMBLE FRAME

















## **Check out these related products:**

The Formulate line is a collection of stylish, ergonomically designed tabletop, 8ft, 10ft, 20ft exhibits, hanging structures, and display accessories. Formulate combines state-of-the-art zipper pillowcase dye-sublimated fabric coverings with a premium lightweight aluminum structure.

Formulate is efficient, easy to assemble and disassemble, and offers remarkable style options and choices.



Formulate Tabletops



Formulate 8ft Kits



Formulate 10ft Kits (Horizontal Curve)



Formulate 10ft Kits (Vertical Curve)



Formulate 10ft Kits (Straight)





Formulate Hanging Structures