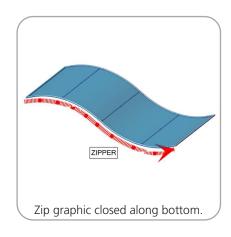

| x14 | ES-50       |  |
| 20' FABRIC GRAPHIC                              | x1  | WSC20-01-G  |  |
| INLINE CONNECTOR FOR 30MM TUBING                | x3  | TC-30-S     |  |
| 50MM CORNER TUBE                                | x4  | WSC20-T1    |  |
| 300MM X 50MM TUBE                               | x2  | WSC20-T2    |  |
| R2736MM X 50MM TUBE                             | x4  | WSC20-T3    |  |
| R2736MM X 50MM CURVED TUBE WITH HOLE RIGHT SIDE | x2  | WSC20-T3-HR |  |
| R2736MM X 50MM CURVED TUBE WITH HOLE LEFT SIDE  | x2  | WSC20-T3-HL |  |
| 1093MM X 30MM TUBE                              | х6  | WSC20-T4    |  |





At connection 8, 9 and 10, connect tubes by pressing snap on button, lining up holes and securing button in hole.

## STEP 1: ASSEMBLE FRAME

















## **Check out these related products:**

The Formulate line is a collection of stylish, ergonomically designed tabletop, 8ft, 10ft, 20ft exhibits, hanging structures, and display accessories. Formulate combines state-of-the-art zipper pillowcase dye-sublimated fabric coverings with a premium lightweight aluminum structure.

Formulate is efficient, easy to assemble and disassemble, and offers remarkable style options and choices.



Formulate Tabletops



Formulate 8ft Kits



Formulate 10ft Kits (Horizontal Curve)



Formulate 10ft Kits (Vertical Curve)



Formulate 10ft Kits (Straight)





Formulate Hanging Structures