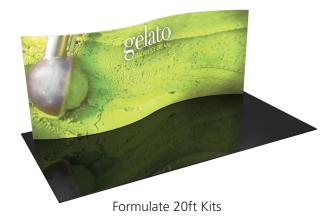

| х6  | WSC20-T4    |  |





At connection 8, 9 and 10, connect tubes by pressing snap on button, lining up holes and securing button in hole.

## STEP 1: ASSEMBLE FRAME

















## **Check out these related products:**

The Formulate line is a collection of stylish, ergonomically designed tabletop, 8ft, 10ft, 20ft exhibits, hanging structures, and display accessories. Formulate combines state-of-the-art zipper pillowcase dye-sublimated fabric coverings with a premium lightweight aluminum structure.

Formulate is efficient, easy to assemble and disassemble, and offers remarkable style options and choices.



Formulate Tabletops



Formulate 8ft Kits



Formulate 10ft Kits (Horizontal Curve)



Formulate 10ft Kits (Vertical Curve)



Formulate 10ft Kits (Straight)





Formulate Hanging Structures