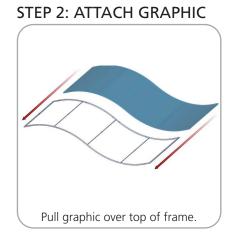

| x14 | ES-50       |  |
| 20' FABRIC GRAPHIC                              | x1  | WSC20-01-G  |  |
| INLINE CONNECTOR FOR 30MM TUBING                | x3  | TC-30-S     |  |
| 50MM CORNER TUBE                                | x4  | WSC20-T1    |  |
| 300MM X 50MM TUBE                               | x2  | WSC20-T2    |  |
| R2736MM X 50MM TUBE                             | x4  | WSC20-T3    |  |
| R2736MM X 50MM CURVED TUBE WITH HOLE RIGHT SIDE | x2  | WSC20-T3-HR |  |
| R2736MM X 50MM CURVED TUBE WITH HOLE LEFT SIDE  | x2  | WSC20-T3-HL |  |
| 1093MM X 30MM TUBE                              | х6  | WSC20-T4    |  |





At connection 8, 9 and 10, connect tubes by pressing snap on button, lining up holes and securing button in hole.

## STEP 1: ASSEMBLE FRAME

















## **Check out these related products:**

The Formulate line is a collection of stylish, ergonomically designed tabletop, 8ft, 10ft, 20ft exhibits, hanging structures, and display accessories. Formulate combines state-of-the-art zipper pillowcase dye-sublimated fabric coverings with a premium lightweight aluminum structure.

Formulate is efficient, easy to assemble and disassemble, and offers remarkable style options and choices.



Formulate Tabletops



Formulate 8ft Kits



Formulate 10ft Kits (Horizontal Curve)



Formulate 10ft Kits (Vertical Curve)



Formulate 10ft Kits (Straight)





Formulate Hanging Structures