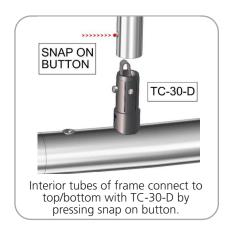

At connection 8, 9 and 10, connect tubes by pressing snap on button, lining up holes and securing button in hole.

## STEP 1: ASSEMBLE FRAME