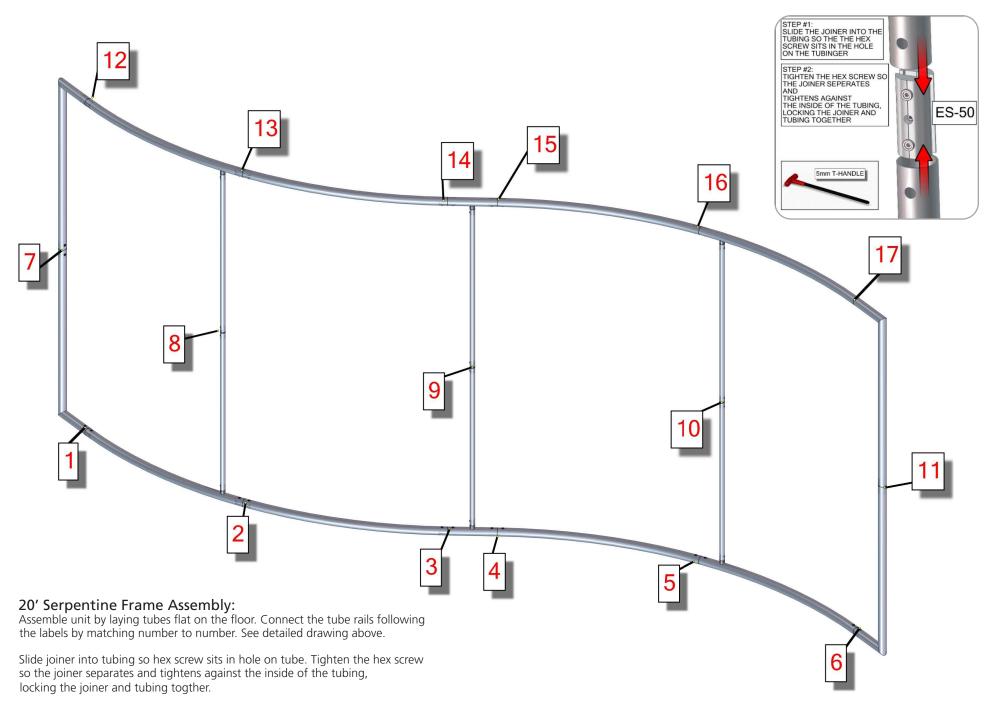

At connection 8, 9 and 10, connect tubes by pressing snap on button, lining up holes and securing button in hole.

## STEP 1: ASSEMBLE FRAME