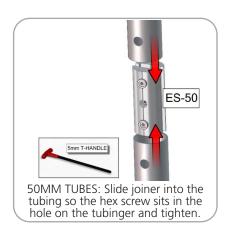

| Parts Included                                  |     |             |  |
|-------------------------------------------------|-----|-------------|--|
| Part Label                                      | Qty | Part Code   |  |
| EXPANDING SPIGOT FOR 50MM TUBE                  | x14 | ES-50       |  |
| 20' FABRIC GRAPHIC                              | x1  | WSC20-01-G  |  |
| INLINE CONNECTOR FOR 30MM TUBING                | x3  | TC-30-S     |  |
| 50MM CORNER TUBE                                | x4  | WSC20-T1    |  |
| 300MM X 50MM TUBE                               | x2  | WSC20-T2    |  |
| R2736MM X 50MM TUBE                             | x4  | WSC20-T3    |  |
| R2736MM X 50MM CURVED TUBE WITH HOLE RIGHT SIDE | x2  | WSC20-T3-HR |  |
| R2736MM X 50MM CURVED TUBE WITH HOLE LEFT SIDE  | x2  | WSC20-T3-HL |  |
| 1093MM X 30MM TUBE                              | х6  | WSC20-T4    |  |

## STEP 1: ASSEMBLE FRAME