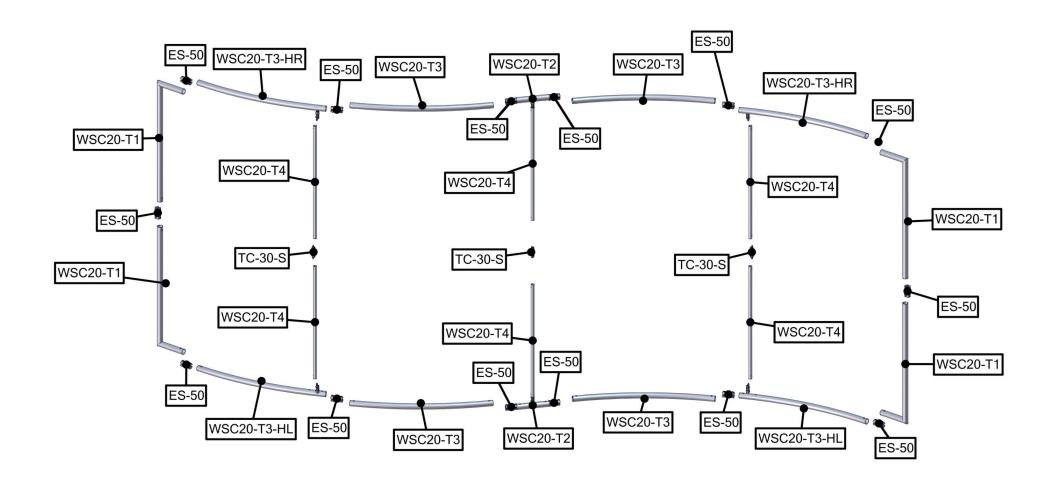

| Parts Included                                  |     |             |  |
|-------------------------------------------------|-----|-------------|--|
| Part Label                                      | Qty | Part Code   |  |
| EXPANDING SPIGOT FOR 50MM TUBE                  | x14 | ES-50       |  |
| 20' FABRIC GRAPHIC                              | x1  | WSC20-01-G  |  |
| INLINE CONNECTOR FOR 30MM TUBING                | x3  | TC-30-S     |  |
| 50MM CORNER TUBE                                | x4  | WSC20-T1    |  |
| 300MM X 50MM TUBE                               | x2  | WSC20-T2    |  |
| R2736MM X 50MM TUBE                             | x4  | WSC20-T3    |  |
| R2736MM X 50MM CURVED TUBE WITH HOLE RIGHT SIDE | x2  | WSC20-T3-HR |  |
| R2736MM X 50MM CURVED TUBE WITH HOLE LEFT SIDE  | x2  | WSC20-T3-HL |  |
| 1093MM X 30MM TUBE                              | х6  | WSC20-T4    |  |