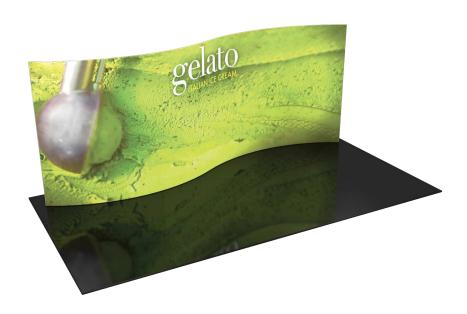

#### FMLT-WSC20-01

Formulate™ is a collection of sophisticated, ergonomically designed exhibit booths. Formulate combines state-of-the-art zipper pillowcase dye-sublimated fabric coverings with advanced lightweight aluminum structures to provide unique design, functionality, and style. The excellence of the Formulate line of displays, hanging structures and products is simply unmatched. Stretch fabric graphics are hand-sewn, durable and dry-cleanable.

#### dimensions:

| Hardware                                                                                         | Graphic                                                                |
|--------------------------------------------------------------------------------------------------|------------------------------------------------------------------------|
| Assembled unit:<br>226"w x 92"h x 32.6"h<br>5740mm(w) x 2337mm(h) x 828mm(h)                     | Total visual area:<br>236.5" w x 92"h s-curve<br>6007mm(w) x 2337mm(h) |
| Approximate weight (includes graphic): 61.68 lbs / 28 kg                                         | Please be sure to include a 2" bleed around the perimeter.             |
| Shipping                                                                                         | Refer to related graphic template for more information.                |
| Shipping dimensions: 2 OCL cases (each case): 19"l x 19"w x 56"h 483mm(l) x 483mm(w) x 1422mm(h) |                                                                        |
| Approximate shipping weight (with case): 103.68 lbs / 47 kg                                      |                                                                        |