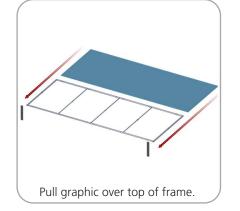

#### STEP 2: ATTACH FEET

tube of frame, repeat on other side.

**STEP 3: ATTACH GRAPHIC** 