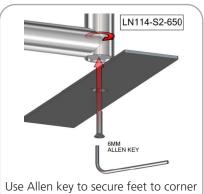

#### STEP 2: ATTACH FEET

tube of frame, repeat on other side.

**STEP 3: ATTACH GRAPHIC** 