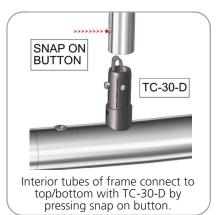

#### STEP 1: ASSEMBLE FRAME

#### STEP 2: ATTACH FEET

tube of frame, repeat on other side.

**STEP 3: ATTACH GRAPHIC** 