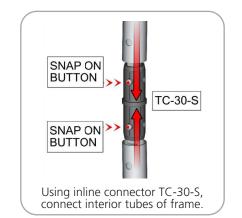

#### STEP 1: ASSEMBLE FRAME

| Parts Included                         |     |              |
|----------------------------------------|-----|--------------|
| Part Label                             | Qty | Part Code    |
| EXPANDING SPIGOT FOR 50MM TUBE         | x14 | ES-50        |
| 20' FABRIC GRAPHIC                     | x1  | WS20-01-G    |
| LN114 BOLT                             | x2  | LN114 BOLT   |
| 650MM LONG LN114-S2 STEEL BASE PLATE   | x2  | LN114-S2-650 |
| INLINE CONNECTOR FOR 30MM TUBING       | x2  | TC-30-S      |
| 300MM X 50MM TUBE WITH LEVELING FOOT   | x1  | WS20-T3-LF   |
| CORNER TUBE WITH M10 INSERT            | x2  | WS20-T1      |
| 1210MM X 50MM TUBE                     | x4  | WS20-T2      |
| 1210MM X 50MM TUBE SECTION WITH PART D | x4  | WS20-T2-D    |
| 1093MM X 30MM TUBE                     | x6  | WSC20-T4     |