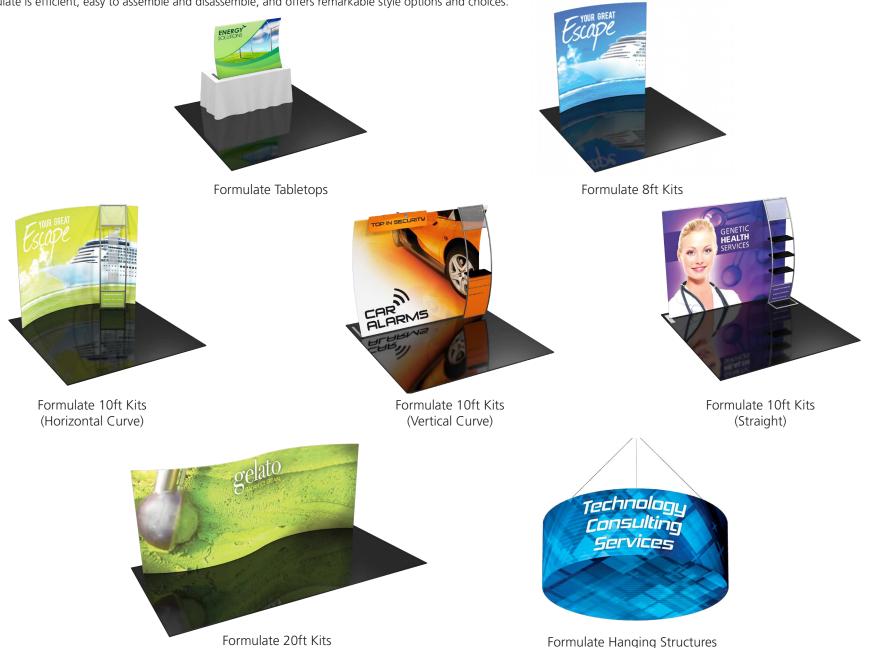

## **Check out these related products:**

The Formulate line is a collection of stylish, ergonomically designed tabletop, 8ft, 10ft, 20ft exhibits, hanging structures, and display accessories. Formulate combines state-of-the-art zipper pillowcase dye-sublimated fabric coverings with a premium lightweight aluminum structure. Formulate is efficient, easy to assemble and disassemble, and offers remarkable style options and choices.