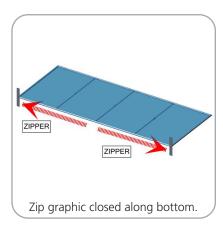

#### STEP 2: ATTACH FEET

tube of frame, repeat on other side.

**STEP 3: ATTACH GRAPHIC** 