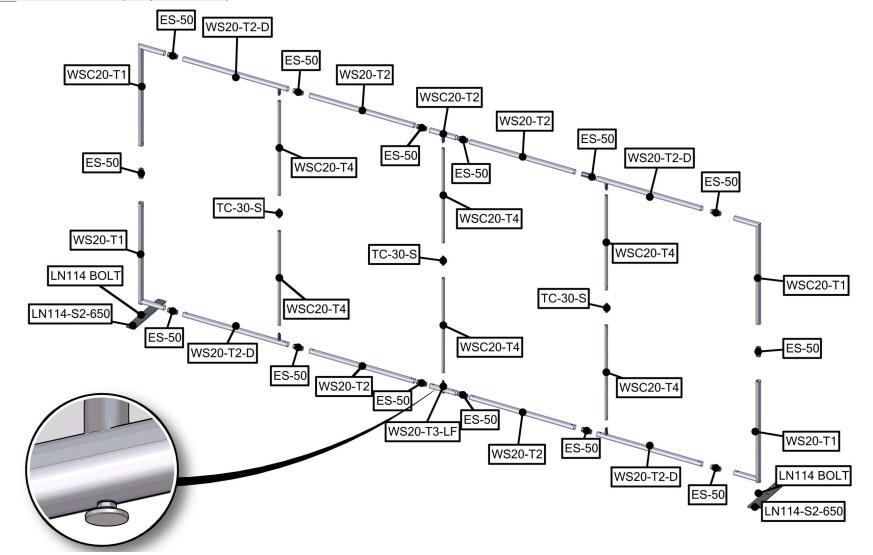

| Parts Included                         |     |              |
|----------------------------------------|-----|--------------|
| Part Label                             | Qty | Part Code    |
| EXPANDING SPIGOT FOR 50MM TUBE         | x14 | ES-50        |
| 20' FABRIC GRAPHIC                     | x1  | WS20-01-G    |
| LN114 BOLT                             | x2  | LN114 BOLT   |
| 650MM LONG LN114-S2 STEEL BASE PLATE   | x2  | LN114-S2-650 |
| INLINE CONNECTOR FOR 30MM TUBING       | x2  | TC-30-S      |
| 300MM X 50MM TUBE WITH LEVELING FOOT   | x1  | WS20-T3-LF   |
| CORNER TUBE WITH M10 INSERT            | x2  | WS20-T1      |
| 1210MM X 50MM TUBE                     | x4  | WS20-T2      |
| 1210MM X 50MM TUBE SECTION WITH PART D | x4  | WS20-T2-D    |
| 1093MM X 30MM TUBE                     | x6  | WSC20-T4     |

#### STEP 1: ASSEMBLE FRAME