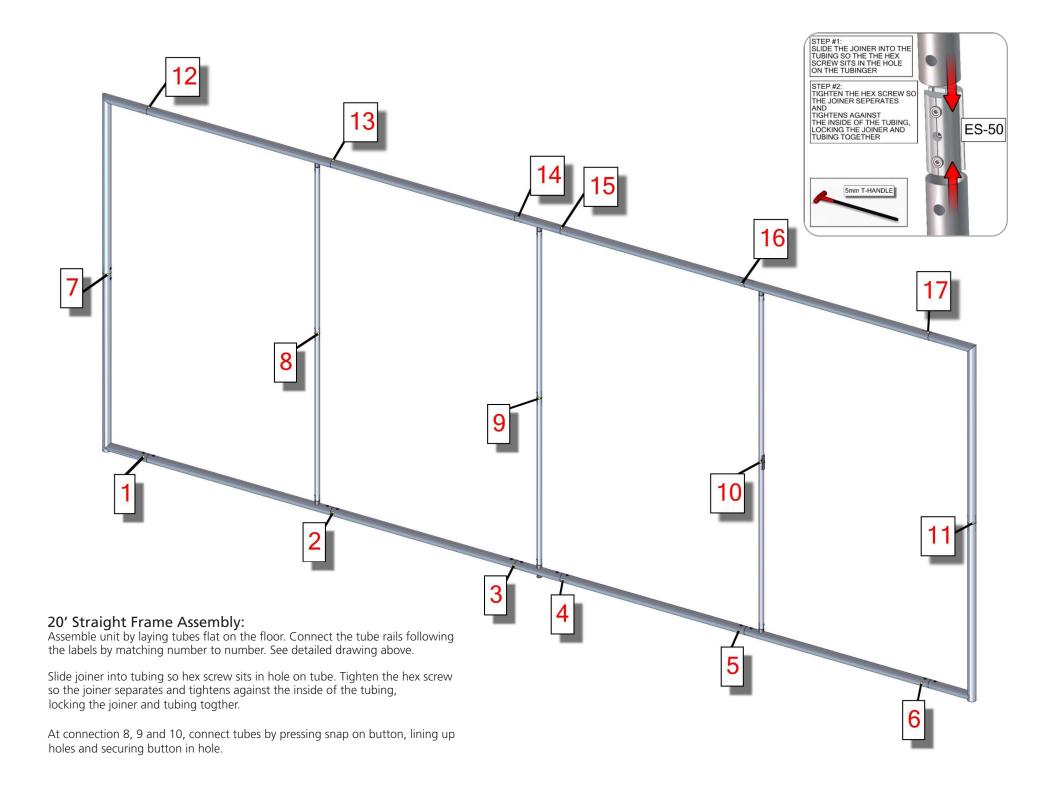

#### STEP 1: ASSEMBLE FRAME

#### STEP 2: ATTACH FEET

tube of frame, repeat on other side.

**STEP 3: ATTACH GRAPHIC** 