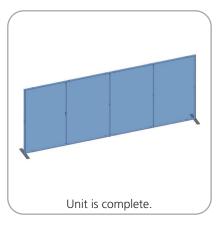

#### STEP 2: ATTACH FEET

tube of frame, repeat on other side.

**STEP 3: ATTACH GRAPHIC** 