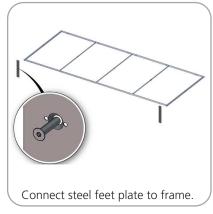

#### STEP 1: ASSEMBLE FRAME

#### STEP 2: ATTACH FEET

tube of frame, repeat on other side.

**STEP 3: ATTACH GRAPHIC** 