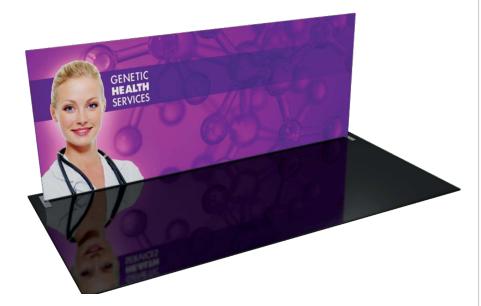

# Formulate 20' Straight

#### FMLT-WS20-01

Formulate<sup>™</sup> is a collection of sophisticated, ergonomically designed exhibit booths. Formulate combines state-of-the-art zipper pillowcase dye-sublimated fabric coverings with advanced lightweight aluminum structures to provide unique design, functionality, and style. The excellence of the Formulate line of displays, hanging structures and products is simply unmatched. Stretch fabric graphics are hand-sewn, durable and dry-cleanable.

### features and benefits:

- State-of-the-art 50mm aluminum tubing with heavy duty internal spigot connectors
- Easy to store and ship
- Quick to set up

- Kit includes: one frame, one dye-sublimated zipper pillowcase graphic, and two wheeled molded OCL storage cases
  Lifetime hardware warranty against
- manufacturer defects

#### dimensions:

| Hardware                                                                                                                                                        | Graphic                                                       |
|-----------------------------------------------------------------------------------------------------------------------------------------------------------------|---------------------------------------------------------------|
| Assembled unit:<br>227.87"w x 92.5"h x 17.7"d<br>5788mm(w) x 2349.5mm(h) x 449.5mm(d)                                                                           | Total visual area:<br>226″w x 91.5″h<br>5740mm(w) x 2324mm(h) |
| Approximate weight (includes graphic):<br>74.81 lbs / 34 kg                                                                                                     | Please be sure to include a 2" bleed around the perimeter.    |
| Shipping                                                                                                                                                        | Refer to related graphic template for more information.       |
| Shipping dimensions:<br>2 OCL cases:<br>19"l x 19"w x 56"h<br>483mm(l) x 483mm(w) x 1422mm(h)<br>Approximate shipping weight (with case):<br>116.81 lbs / 53 kg |                                                               |