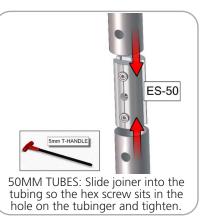

#### STEP 1: ASSEMBLE FRAME

| Parts Included                         |     |              |
|----------------------------------------|-----|--------------|
| Part Label                             | Qty | Part Code    |
| EXPANDING SPIGOT FOR 50MM TUBE         | x14 | ES-50        |
| 20' FABRIC GRAPHIC                     | x1  | WS20-01-G    |
| LN114 BOLT                             | x2  | LN114 BOLT   |
| 650MM LONG LN114-S2 STEEL BASE PLATE   | x2  | LN114-S2-650 |
| INLINE CONNECTOR FOR 30MM TUBING       | x2  | TC-30-S      |
| 300MM X 50MM TUBE WITH LEVELING FOOT   | x1  | WS20-T3-LF   |
| CORNER TUBE WITH M10 INSERT            | x2  | WS20-T1      |
| 1210MM X 50MM TUBE                     | x4  | WS20-T2      |
| 1210MM X 50MM TUBE SECTION WITH PART D | x4  | WS20-T2-D    |
| 1093MM X 30MM TUBE                     | x6  | WSC20-T4     |