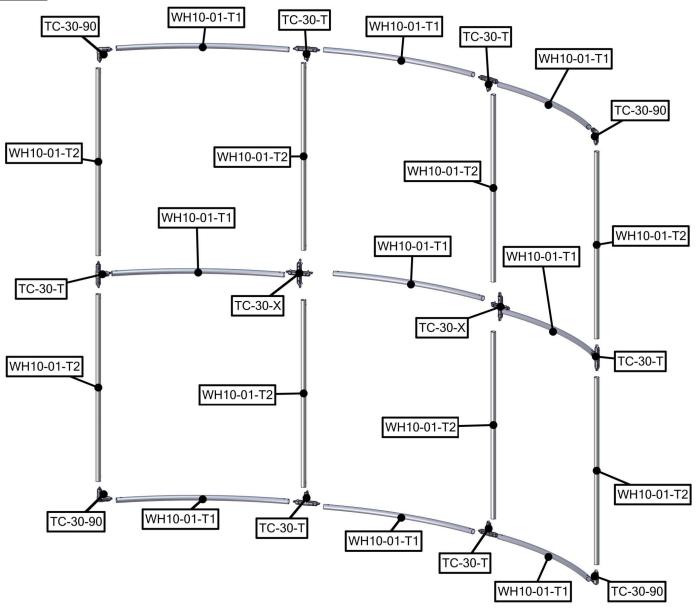

| Parts Included                        |     |            |
|---------------------------------------|-----|------------|
| Part Label                            | Qty | Part Code  |
| FABRIC GRAPHIC                        | x1  | WH10-01-G  |
| 90 DEGREE ELBOW JOINT FOR 30MM TUBING | х4  | TC-30-90   |
| T JUNCTION FOR 30MM TUBING            | х6  | TC-30-T    |
| 4 WAY JUNCTION FOR 30MM TUBING        | x2  | TC-30-X    |
| R2000MM X 30MM TUBE (997MM ARC)       | x9  | WH10-01-T1 |
| 1114MM X 30MM TUBE                    | х8  | WH10-01-T2 |

#### **STEP 1: ASSEMBLE FRAME**

STEP 2: ATTACH GRAPHIC