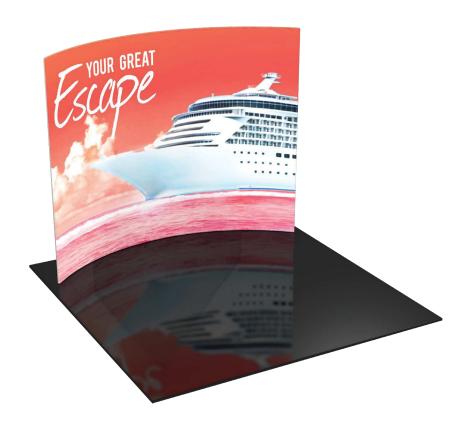

## Formulate 10' Horizontal Curve - Kit 1

#### FMLT-WH10-01

Formulate™ is a collection of sophisticated, ergonomically designed exhibit booths. Formulate combines state-of-the-art zipper pillowcase dye-sublimated fabric coverings with advanced lightweight aluminum structures to provide unique design, functionality, and style. The excellence of the Formulate line of displays, hanging structures and products is simply unmatched. Stretch fabric graphics are hand-sewn, durable and dry-cleanable.

### dimensions:

| Hardware                                                    | Graphic                                                    |
|-------------------------------------------------------------|------------------------------------------------------------|
| Assembled unit:<br>112"w x 92"h x 23"d                      | Total visual area:<br>123.125"w x 92"h                     |
| Approximate weight (includes graphic): 25.5 lbs / 11.56 kg  | Please be sure to include a 2" bleed around the perimeter. |
|                                                             | Refer to related graphic template for more information.    |
| Shipping                                                    |                                                            |
| Shipping dimensions:<br>One OCL case: 19"l x 19"w x 56"h    |                                                            |
| Approximate shipping weight (with case): 45.5 lbs / 20.6 kg |                                                            |
|                                                             |                                                            |