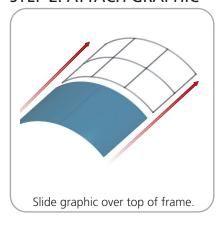

Dye-sublimated zipper pillowcase fabric

Optional accessories:

Lumina 8-50 watt halogen lighting, literature pocket, stand-off graphic shelf, graphic header, larger freight cases

| Parts Included                        |     |            |
|---------------------------------------|-----|------------|
| Part Label                            | Qty | Part Code  |
| FABRIC GRAPHIC                        | x1  | WH10-01-G  |
| 90 DEGREE ELBOW JOINT FOR 30MM TUBING | х4  | TC-30-90   |
| T JUNCTION FOR 30MM TUBING            | х6  | TC-30-T    |
| 4 WAY JUNCTION FOR 30MM TUBING        | x2  | TC-30-X    |
| R2000MM X 30MM TUBE (997MM ARC)       | x9  | WH10-01-T1 |
| 1114MM X 30MM TUBE                    | х8  | WH10-01-T2 |



#### **STEP 1: ASSEMBLE FRAME**









STEP 2: ATTACH GRAPHIC







# **Check out these related products:**

The Formulate line is a collection of stylish, ergonomically designed tabletop, 8ft, 10ft, 20ft exhibits, hanging structures, and display accessories. Formulate combines state-of-the-art zipper pillowcase dye-sublimated fabric coverings with a premium lightweight aluminum structure.

Formulate is efficient, easy to assemble and disassemble, and offers remarkable style options and choices.



Formulate Tabletops



Formulate 8ft Kits



Formulate 10ft Kits (Horizontal Curve)



Formulate 10ft Kits (Vertical Curve)



Formulate 10ft Kits (Straight)





Formulate Hanging Structures