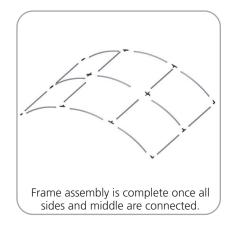

mation:

Graphic material:

Dye-sublimated zipper pillowcase fabric

Optional accessories:

Lumina 8-50 watt halogen lighting, literature pocket, stand-off graphic shelf, graphic header, larger freight cases

| Parts Included                        |     |            |
|---------------------------------------|-----|------------|
| Part Label                            | Qty | Part Code  |
| FABRIC GRAPHIC                        | x1  | WH10-01-G  |
| 90 DEGREE ELBOW JOINT FOR 30MM TUBING | х4  | TC-30-90   |
| T JUNCTION FOR 30MM TUBING            | х6  | TC-30-T    |
| 4 WAY JUNCTION FOR 30MM TUBING        | x2  | TC-30-X    |
| R2000MM X 30MM TUBE (997MM ARC)       | x9  | WH10-01-T1 |
| 1114MM X 30MM TUBE                    | х8  | WH10-01-T2 |



#### **STEP 1: ASSEMBLE FRAME**









STEP 2: ATTACH GRAPHIC







# **Check out these related products:**

The Formulate line is a collection of stylish, ergonomically designed tabletop, 8ft, 10ft, 20ft exhibits, hanging structures, and display accessories. Formulate combines state-of-the-art zipper pillowcase dye-sublimated fabric coverings with a premium lightweight aluminum structure.

Formulate is efficient, easy to assemble and disassemble, and offers remarkable style options and choices.



Formulate Tabletops



Formulate 8ft Kits



Formulate 10ft Kits (Horizontal Curve)



Formulate 10ft Kits (Vertical Curve)



Formulate 10ft Kits (Straight)





Formulate Hanging Structures