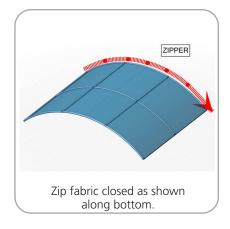

Dye-sublimated zipper pillowcase fabric

Optional accessories:

Lumina 8-50 watt halogen lighting, literature pocket, stand-off graphic shelf, graphic header, larger freight cases

| Parts Included                        |     |            |
|---------------------------------------|-----|------------|
| Part Label                            | Qty | Part Code  |
| FABRIC GRAPHIC                        | x1  | WH10-01-G  |
| 90 DEGREE ELBOW JOINT FOR 30MM TUBING | х4  | TC-30-90   |
| T JUNCTION FOR 30MM TUBING            | х6  | TC-30-T    |
| 4 WAY JUNCTION FOR 30MM TUBING        | x2  | TC-30-X    |
| R2000MM X 30MM TUBE (997MM ARC)       | x9  | WH10-01-T1 |
| 1114MM X 30MM TUBE                    | х8  | WH10-01-T2 |



#### **STEP 1: ASSEMBLE FRAME**









STEP 2: ATTACH GRAPHIC







# **Check out these related products:**

The Formulate line is a collection of stylish, ergonomically designed tabletop, 8ft, 10ft, 20ft exhibits, hanging structures, and display accessories. Formulate combines state-of-the-art zipper pillowcase dye-sublimated fabric coverings with a premium lightweight aluminum structure.

Formulate is efficient, easy to assemble and disassemble, and offers remarkable style options and choices.



Formulate Tabletops



Formulate 8ft Kits



Formulate 10ft Kits (Horizontal Curve)



Formulate 10ft Kits (Vertical Curve)



Formulate 10ft Kits (Straight)





Formulate Hanging Structures