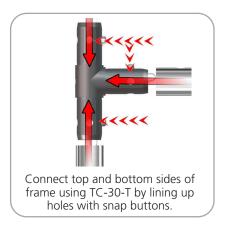

nformation:

Graphic material:

Dye-sublimated zipper pillowcase fabric

Optional accessories:

Lumina 8-50 watt halogen lighting, literature pocket, stand-off graphic shelf, graphic header, larger freight cases

| Parts Included                        |     |            |
|---------------------------------------|-----|------------|
| Part Label                            | Qty | Part Code  |
| FABRIC GRAPHIC                        | x1  | WH10-01-G  |
| 90 DEGREE ELBOW JOINT FOR 30MM TUBING | х4  | TC-30-90   |
| T JUNCTION FOR 30MM TUBING            | х6  | TC-30-T    |
| 4 WAY JUNCTION FOR 30MM TUBING        | x2  | TC-30-X    |
| R2000MM X 30MM TUBE (997MM ARC)       | x9  | WH10-01-T1 |
| 1114MM X 30MM TUBE                    | х8  | WH10-01-T2 |



#### **STEP 1: ASSEMBLE FRAME**









STEP 2: ATTACH GRAPHIC







# **Check out these related products:**

The Formulate line is a collection of stylish, ergonomically designed tabletop, 8ft, 10ft, 20ft exhibits, hanging structures, and display accessories. Formulate combines state-of-the-art zipper pillowcase dye-sublimated fabric coverings with a premium lightweight aluminum structure.

Formulate is efficient, easy to assemble and disassemble, and offers remarkable style options and choices.



Formulate Tabletops



Formulate 8ft Kits



Formulate 10ft Kits (Horizontal Curve)



Formulate 10ft Kits (Vertical Curve)



Formulate 10ft Kits (Straight)





Formulate Hanging Structures