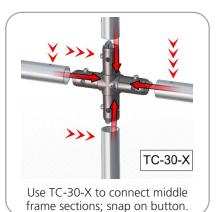

#### **STEP 1: ASSEMBLE FRAME**

STEP 2: ATTACH GRAPHIC

| Parts Included                        |     |            |
|---------------------------------------|-----|------------|
| Part Label                            | Qty | Part Code  |
| FABRIC GRAPHIC                        | x1  | WH10-01-G  |
| 90 DEGREE ELBOW JOINT FOR 30MM TUBING | х4  | TC-30-90   |
| T JUNCTION FOR 30MM TUBING            | х6  | TC-30-T    |
| 4 WAY JUNCTION FOR 30MM TUBING        | x2  | TC-30-X    |
| R2000MM X 30MM TUBE (997MM ARC)       | x9  | WH10-01-T1 |
| 1114MM X 30MM TUBE                    | х8  | WH10-01-T2 |