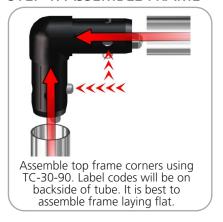

information:

Graphic material:

Dye-sublimated zipper pillowcase fabric

Optional accessories:

Lumina 8-50 watt halogen lighting, literature pocket, stand-off graphic shelf, graphic header, larger freight cases

| Parts Included                        |     |            |
|---------------------------------------|-----|------------|
| Part Label                            | Qty | Part Code  |
| FABRIC GRAPHIC                        | x1  | WH10-01-G  |
| 90 DEGREE ELBOW JOINT FOR 30MM TUBING | х4  | TC-30-90   |
| T JUNCTION FOR 30MM TUBING            | х6  | TC-30-T    |
| 4 WAY JUNCTION FOR 30MM TUBING        | x2  | TC-30-X    |
| R2000MM X 30MM TUBE (997MM ARC)       | x9  | WH10-01-T1 |
| 1114MM X 30MM TUBE                    | х8  | WH10-01-T2 |



#### **STEP 1: ASSEMBLE FRAME**









STEP 2: ATTACH GRAPHIC







# **Check out these related products:**

The Formulate line is a collection of stylish, ergonomically designed tabletop, 8ft, 10ft, 20ft exhibits, hanging structures, and display accessories. Formulate combines state-of-the-art zipper pillowcase dye-sublimated fabric coverings with a premium lightweight aluminum structure.

Formulate is efficient, easy to assemble and disassemble, and offers remarkable style options and choices.



Formulate Tabletops



Formulate 8ft Kits



Formulate 10ft Kits (Horizontal Curve)



Formulate 10ft Kits (Vertical Curve)



Formulate 10ft Kits (Straight)





Formulate Hanging Structures