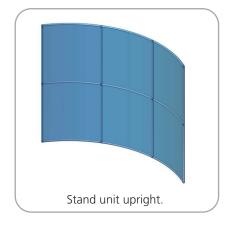

## Formulate 10' Horizontal Curve - Kit 1

#### features and benefits:

- State-of-the-art 30mm aluminum tube frame with snap button assembly
- Easy to store and ship
- Quick to set up

- Kit includes: one frame, one dye-sublimated zipper pillowcase graphic and one wheeled molded OCL storage case
- Lifetime hardware warranty against manufacturer defects

### dimensions:

| Hardware                                                    | Graphic                                                    |
|-------------------------------------------------------------|------------------------------------------------------------|
| Assembled unit:<br>112"w x 92"h x 23"d                      | Total visual area:<br>123.125"w x 92"h                     |
| Approximate weight (includes graphic): 25.5 lbs / 11.56 kg  | Please be sure to include a 2" bleed around the perimeter. |
|                                                             | Refer to related graphic template for more information.    |
| Shipping                                                    |                                                            |
| Shipping dimensions:<br>One OCL case: 19"l x 19"w x 56"h    |                                                            |
| Approximate shipping weight (with case): 45.5 lbs / 20.6 kg |                                                            |
|                                                             |                                                            |

#### **STEP 1: ASSEMBLE FRAME**

STEP 2: ATTACH GRAPHIC