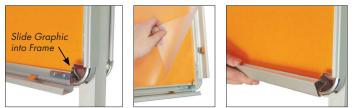

# **Graphic Install**

### Step 1

Remove from box and lay on a clean flat surface. Open all four Snap Edges (2), lift the Acrylic Inserts (4), and place the Graphic in the frame with the Acrylic Inserts (4) on top. Close all four Snap Edges (2).