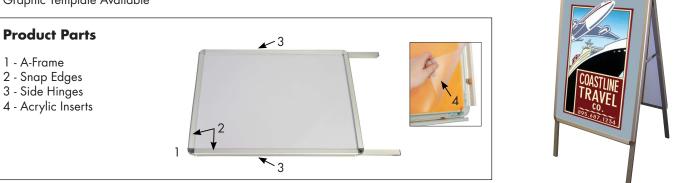

#### **Product Specifications**

Viewable Graphic Size: 23.62" w x 33.43" h Color: Silver Footprint Dimensions: 25" w x 27" d Graphic Template Available

### Step 1

Remove from box and lay on a clean flat surface. Open all four Snap Edges (2), lift the Acrylic Inserts (4), and place the Graphic in the frame with the Acrylic Inserts (4) on top. Close all four Snap Edges (2).

#### Step 1

Stand A-Frame (1) upright and separate the front and back legs. Push the Side Hinges (3) down to lock the A-Frame (1) in position.

### Step 2

Turn the A-Frame (1) to on the other side and repeat Step 1 to install a second graphic.