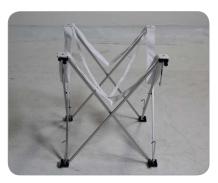

**Step 1**Unfold your ready pop frame completely.

**Step 2** Hook all 4 hooks together.

**Step 3**Connect the Frame support bar notch over the screws on the frame.

Step 4
Taking note of the feet on the bottom of the frame, place those on the floor to stand it up right making sure the hook and loop is facing out.