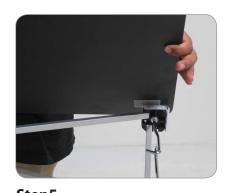

**Step5** Place the black top shelf over the hook and loop that is located on the back of the top shelf and on the top of the frame.

Step6
Take the white bottom shelf and place the it over the Frame support bar making sure to place the aluminum part of the shelf on the outside of the frame support bars.