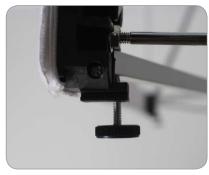

**Step 1**Unfold your ready pop frame completely.

**Step 2** Hook all 4 hooks together.

**Step 3**Connect the Frame support bar notch over the screws on the frame.

Step 4
Taking note of the feet on the bottom of the frame, place those on the floor to stand it up right making sure the hook and loop is facing out.