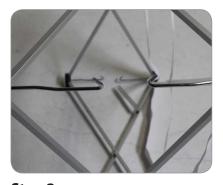

**Step 1**Unfold your ready pop frame completely.

**Step 2** Hook all 4 hooks together.

**Step 3**Connect the Frame support bar notch over the screws on the frame.

Step 4
Taking note of the feet on the bottom of the frame, place those on the floor to stand it up right making sure the hook and loop is facing out.