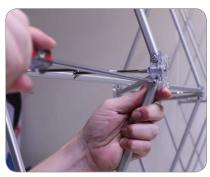

**Step 1**Unfold your ready pop frame completely.

**Step 2** Hook all 4 hooks together.

**Step 3**Connect the Frame support bar notch over the screws on the frame.

Step 4
Taking note of the feet on the bottom of the frame, place those on the floor to stand it up right making sure the hook and loop is facing out.