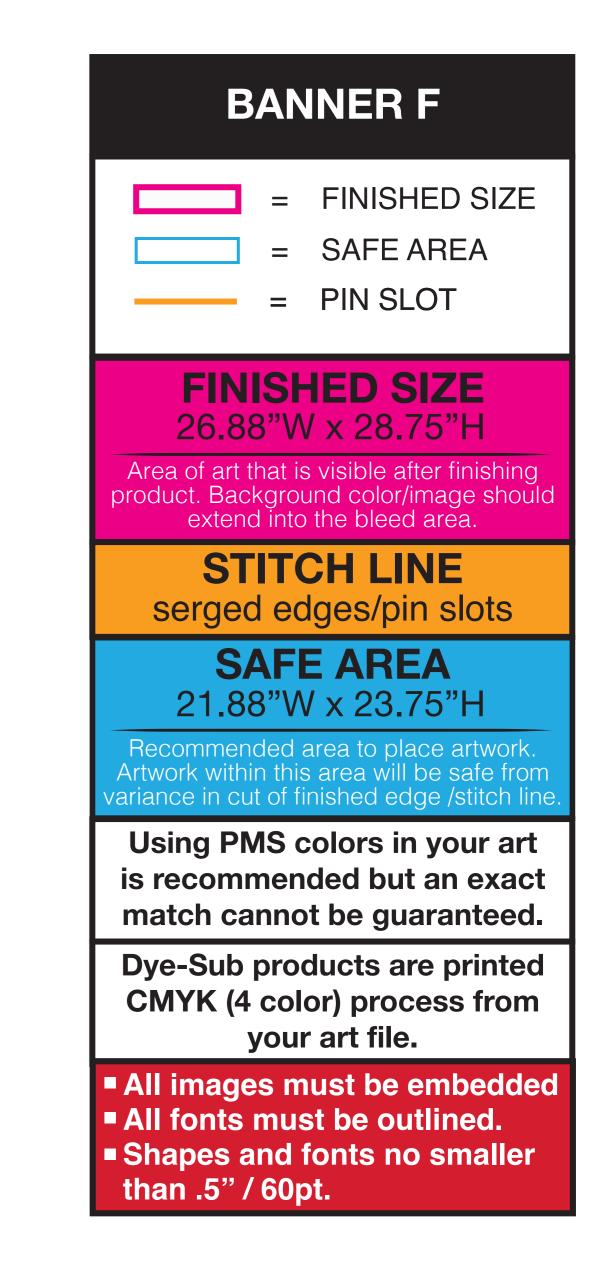

Dye-Sub products are printed CMYK (4 color) process from your art file.

All images must be embedded
All fonts must be outlined.
Shapes and fonts no smaller than .5" / 60pt.

| BANNER C                                                                                                                                                                                                                                                                                                                                                                                                                                                                                                                                                                                                                                                                                                                                                                                                                                                                                                                                                                                                                                                                                                                                                                                                                                                                                                                                                                                                                                                                                                                                                                                                                                                                                                                                                                                                                                                                                                                                                                                                                                                                                                                      |
|-------------------------------------------------------------------------------------------------------------------------------------------------------------------------------------------------------------------------------------------------------------------------------------------------------------------------------------------------------------------------------------------------------------------------------------------------------------------------------------------------------------------------------------------------------------------------------------------------------------------------------------------------------------------------------------------------------------------------------------------------------------------------------------------------------------------------------------------------------------------------------------------------------------------------------------------------------------------------------------------------------------------------------------------------------------------------------------------------------------------------------------------------------------------------------------------------------------------------------------------------------------------------------------------------------------------------------------------------------------------------------------------------------------------------------------------------------------------------------------------------------------------------------------------------------------------------------------------------------------------------------------------------------------------------------------------------------------------------------------------------------------------------------------------------------------------------------------------------------------------------------------------------------------------------------------------------------------------------------------------------------------------------------------------------------------------------------------------------------------------------------|
| = FINISHED SIZ<br>= SAFE AREA<br>= PIN SLOT                                                                                                                                                                                                                                                                                                                                                                                                                                                                                                                                                                                                                                                                                                                                                                                                                                                                                                                                                                                                                                                                                                                                                                                                                                                                                                                                                                                                                                                                                                                                                                                                                                                                                                                                                                                                                                                                                                                                                                                                                                                                                   |
| <b>FINISHED SIZE</b><br>15.9"W x 14.37"H<br>Area of art that is visible after finishi<br>product. Background color/image sho<br>extend into the bleed area.                                                                                                                                                                                                                                                                                                                                                                                                                                                                                                                                                                                                                                                                                                                                                                                                                                                                                                                                                                                                                                                                                                                                                                                                                                                                                                                                                                                                                                                                                                                                                                                                                                                                                                                                                                                                                                                                                                                                                                   |
| STITCH LINE<br>serged edges/pin slots                                                                                                                                                                                                                                                                                                                                                                                                                                                                                                                                                                                                                                                                                                                                                                                                                                                                                                                                                                                                                                                                                                                                                                                                                                                                                                                                                                                                                                                                                                                                                                                                                                                                                                                                                                                                                                                                                                                                                                                                                                                                                         |
| <b>SAFE AREA</b><br>10.9"W x 9.37"H<br>Recommended area to place artwo                                                                                                                                                                                                                                                                                                                                                                                                                                                                                                                                                                                                                                                                                                                                                                                                                                                                                                                                                                                                                                                                                                                                                                                                                                                                                                                                                                                                                                                                                                                                                                                                                                                                                                                                                                                                                                                                                                                                                                                                                                                        |
| Artwork within this area will be safe five artwork within the safe five artwork within |
| Using PMS colors in your a<br>is recommended but an exa<br>match cannot be guarantee                                                                                                                                                                                                                                                                                                                                                                                                                                                                                                                                                                                                                                                                                                                                                                                                                                                                                                                                                                                                                                                                                                                                                                                                                                                                                                                                                                                                                                                                                                                                                                                                                                                                                                                                                                                                                                                                                                                                                                                                                                          |
| Dye-Sub products are print<br>CMYK (4 color) process fro<br>your art file.                                                                                                                                                                                                                                                                                                                                                                                                                                                                                                                                                                                                                                                                                                                                                                                                                                                                                                                                                                                                                                                                                                                                                                                                                                                                                                                                                                                                                                                                                                                                                                                                                                                                                                                                                                                                                                                                                                                                                                                                                                                    |
| <ul> <li>All images must be embede</li> <li>All fonts must be outlined.</li> <li>Shapes and fonts no smalle<br/>than .5" / 60pt.</li> </ul>                                                                                                                                                                                                                                                                                                                                                                                                                                                                                                                                                                                                                                                                                                                                                                                                                                                                                                                                                                                                                                                                                                                                                                                                                                                                                                                                                                                                                                                                                                                                                                                                                                                                                                                                                                                                                                                                                                                                                                                   |