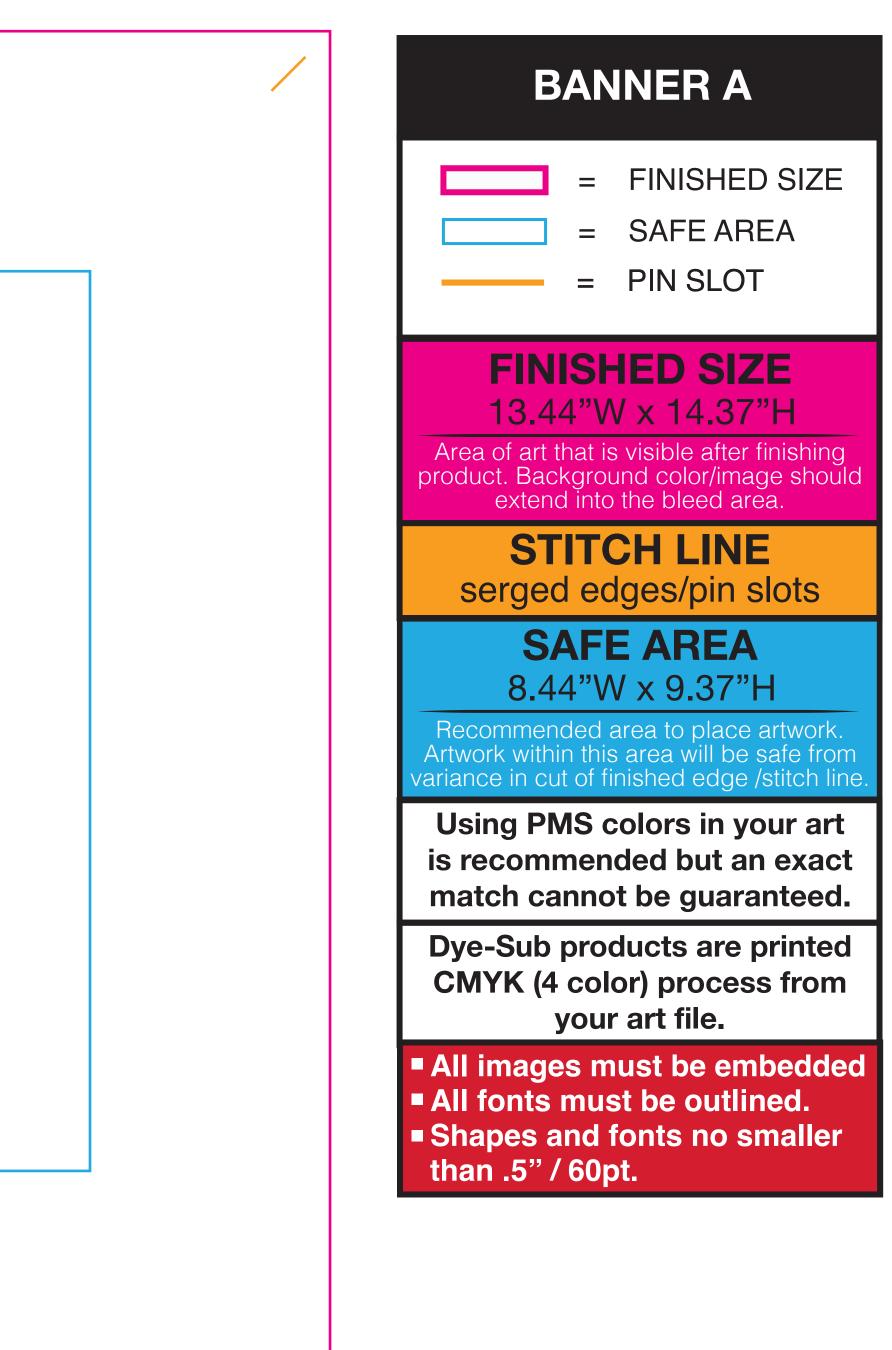

# **BANNER B**

= FINISHED SIZE
= SAFE AREA

= PIN SLOT

## **FINISHED SIZE** 13.44"W x 17"H

Area of art that is visible after finishing product. Background color/image should extend into the bleed area.

**STITCH LINE** serged edges/pin slots

## **SAFE AREA** 8.44"W x 12"H

Recommended area to place artwork. Artwork within this area will be safe from variance in cut of finished edge /stitch line.

Using PMS colors in your art is recommended but an exact match cannot be guaranteed.

Dye-Sub products are printed CMYK (4 color) process from your art file.

All images must be embedded
All fonts must be outlined.
Shapes and fonts no smaller than .5" / 60pt.

| BANNER C                                                                                                                                                                                                                                                                                                                                                                                                                                                                                                                                                                                                                                                                                                                                                                                                                                                                                                                                                                                                                                                                                                                                                                                                                                                                                                                                                                                                                                                                                                                                                                                                                                                                                                                                                                                                                                                                                                                                                                                                                                                                                                                      |
|-------------------------------------------------------------------------------------------------------------------------------------------------------------------------------------------------------------------------------------------------------------------------------------------------------------------------------------------------------------------------------------------------------------------------------------------------------------------------------------------------------------------------------------------------------------------------------------------------------------------------------------------------------------------------------------------------------------------------------------------------------------------------------------------------------------------------------------------------------------------------------------------------------------------------------------------------------------------------------------------------------------------------------------------------------------------------------------------------------------------------------------------------------------------------------------------------------------------------------------------------------------------------------------------------------------------------------------------------------------------------------------------------------------------------------------------------------------------------------------------------------------------------------------------------------------------------------------------------------------------------------------------------------------------------------------------------------------------------------------------------------------------------------------------------------------------------------------------------------------------------------------------------------------------------------------------------------------------------------------------------------------------------------------------------------------------------------------------------------------------------------|
| = FINISHED SIZ<br>= SAFE AREA<br>= PIN SLOT                                                                                                                                                                                                                                                                                                                                                                                                                                                                                                                                                                                                                                                                                                                                                                                                                                                                                                                                                                                                                                                                                                                                                                                                                                                                                                                                                                                                                                                                                                                                                                                                                                                                                                                                                                                                                                                                                                                                                                                                                                                                                   |
| <b>FINISHED SIZE</b><br>15.9"W x 14.37"H<br>Area of art that is visible after finishi<br>product. Background color/image sho<br>extend into the bleed area.                                                                                                                                                                                                                                                                                                                                                                                                                                                                                                                                                                                                                                                                                                                                                                                                                                                                                                                                                                                                                                                                                                                                                                                                                                                                                                                                                                                                                                                                                                                                                                                                                                                                                                                                                                                                                                                                                                                                                                   |
| STITCH LINE<br>serged edges/pin slots                                                                                                                                                                                                                                                                                                                                                                                                                                                                                                                                                                                                                                                                                                                                                                                                                                                                                                                                                                                                                                                                                                                                                                                                                                                                                                                                                                                                                                                                                                                                                                                                                                                                                                                                                                                                                                                                                                                                                                                                                                                                                         |
| <b>SAFE AREA</b><br>10.9"W x 9.37"H<br>Recommended area to place artwo                                                                                                                                                                                                                                                                                                                                                                                                                                                                                                                                                                                                                                                                                                                                                                                                                                                                                                                                                                                                                                                                                                                                                                                                                                                                                                                                                                                                                                                                                                                                                                                                                                                                                                                                                                                                                                                                                                                                                                                                                                                        |
| Artwork within this area will be safe five artwork within the safe five artwork within |
| Using PMS colors in your a<br>is recommended but an exa<br>match cannot be guarantee                                                                                                                                                                                                                                                                                                                                                                                                                                                                                                                                                                                                                                                                                                                                                                                                                                                                                                                                                                                                                                                                                                                                                                                                                                                                                                                                                                                                                                                                                                                                                                                                                                                                                                                                                                                                                                                                                                                                                                                                                                          |
| Dye-Sub products are print<br>CMYK (4 color) process fro<br>your art file.                                                                                                                                                                                                                                                                                                                                                                                                                                                                                                                                                                                                                                                                                                                                                                                                                                                                                                                                                                                                                                                                                                                                                                                                                                                                                                                                                                                                                                                                                                                                                                                                                                                                                                                                                                                                                                                                                                                                                                                                                                                    |
| <ul> <li>All images must be embede</li> <li>All fonts must be outlined.</li> <li>Shapes and fonts no smalle<br/>than .5" / 60pt.</li> </ul>                                                                                                                                                                                                                                                                                                                                                                                                                                                                                                                                                                                                                                                                                                                                                                                                                                                                                                                                                                                                                                                                                                                                                                                                                                                                                                                                                                                                                                                                                                                                                                                                                                                                                                                                                                                                                                                                                                                                                                                   |