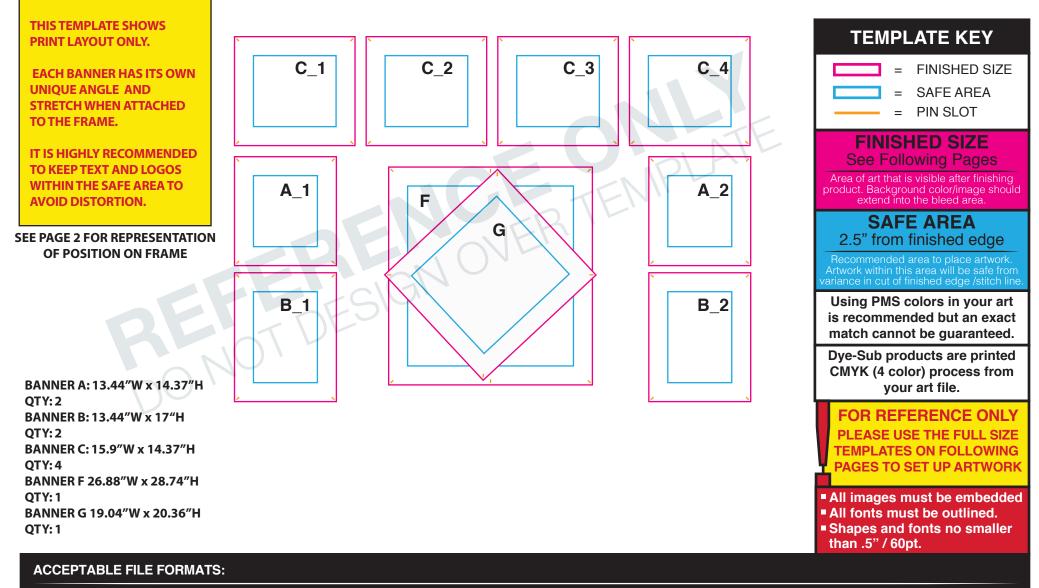

### Micro GeoMetrix Kit: 337212

#### **IMPORTANT NOTE:**



Vector lines Vector image

- Adobe Illustrator (.ai, .pdf, .eps)
  All Fonts Outlined
- Images Embedded

J



Adobe Photoshop (.psd, .tif, .jpg)
200 DPI at 100% Scale









# **BANNER B**

= FINISHED SIZE
= SAFE AREA

= PIN SLOT

## **FINISHED SIZE** 13.44"W x 17"H

Area of art that is visible after finishing product. Background color/image should extend into the bleed area.

**STITCH LINE** serged edges/pin slots

## **SAFE AREA** 8.44"W x 12"H

Recommended area to place artwork. Artwork within this area will be safe from variance in cut of finished edge /stitch line.

Using PMS colors in your art is recommended but an exact match cannot be guaranteed.

Dye-Sub products are printed CMYK (4 color) process from your art file.

All images must be embedded
All fonts must be outlined.
Sha