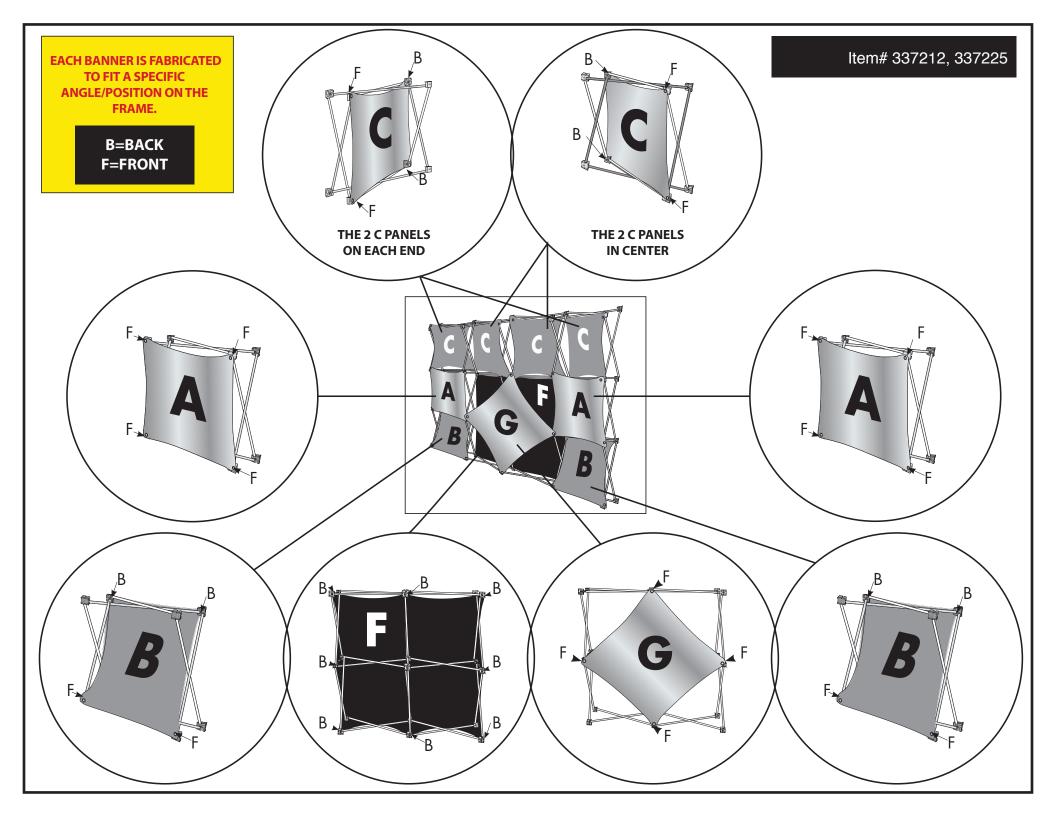

### Micro GeoMetrix Kit: 337212

#### **IMPORTANT NOTE:**



Vector lines Vector image

- Adobe Illustrator (.ai, .pdf, .eps)
  All Fonts Outlined
- Images Embedded

J



Adobe Photoshop (.psd, .tif, .jpg)
200 DPI at 100% Scale









# **BANNER B**

= FINISHED SIZE
= SAFE AREA

= PIN SLOT

## **FINISHED SIZE** 13.44"W x 17"H

Area of art that is visible after finishing product. Background color/image should extend into the bleed area.

**STITCH LINE** serged edges/pin slots

## **SAFE AREA** 8.44"W x 12"H

Recommended area to place artwork. Artwork within this area will be safe from variance in cut of finished edge /stitch line.

Using PMS colors in your art is recommended but an exact match cannot be guaranteed.

Dye-Sub products are printed CMYK (4 color) process from your art file.

All images must be embedded
All fonts must be outlined.
Shapes and fonts no smaller than .5" / 60pt.



| BANNER C