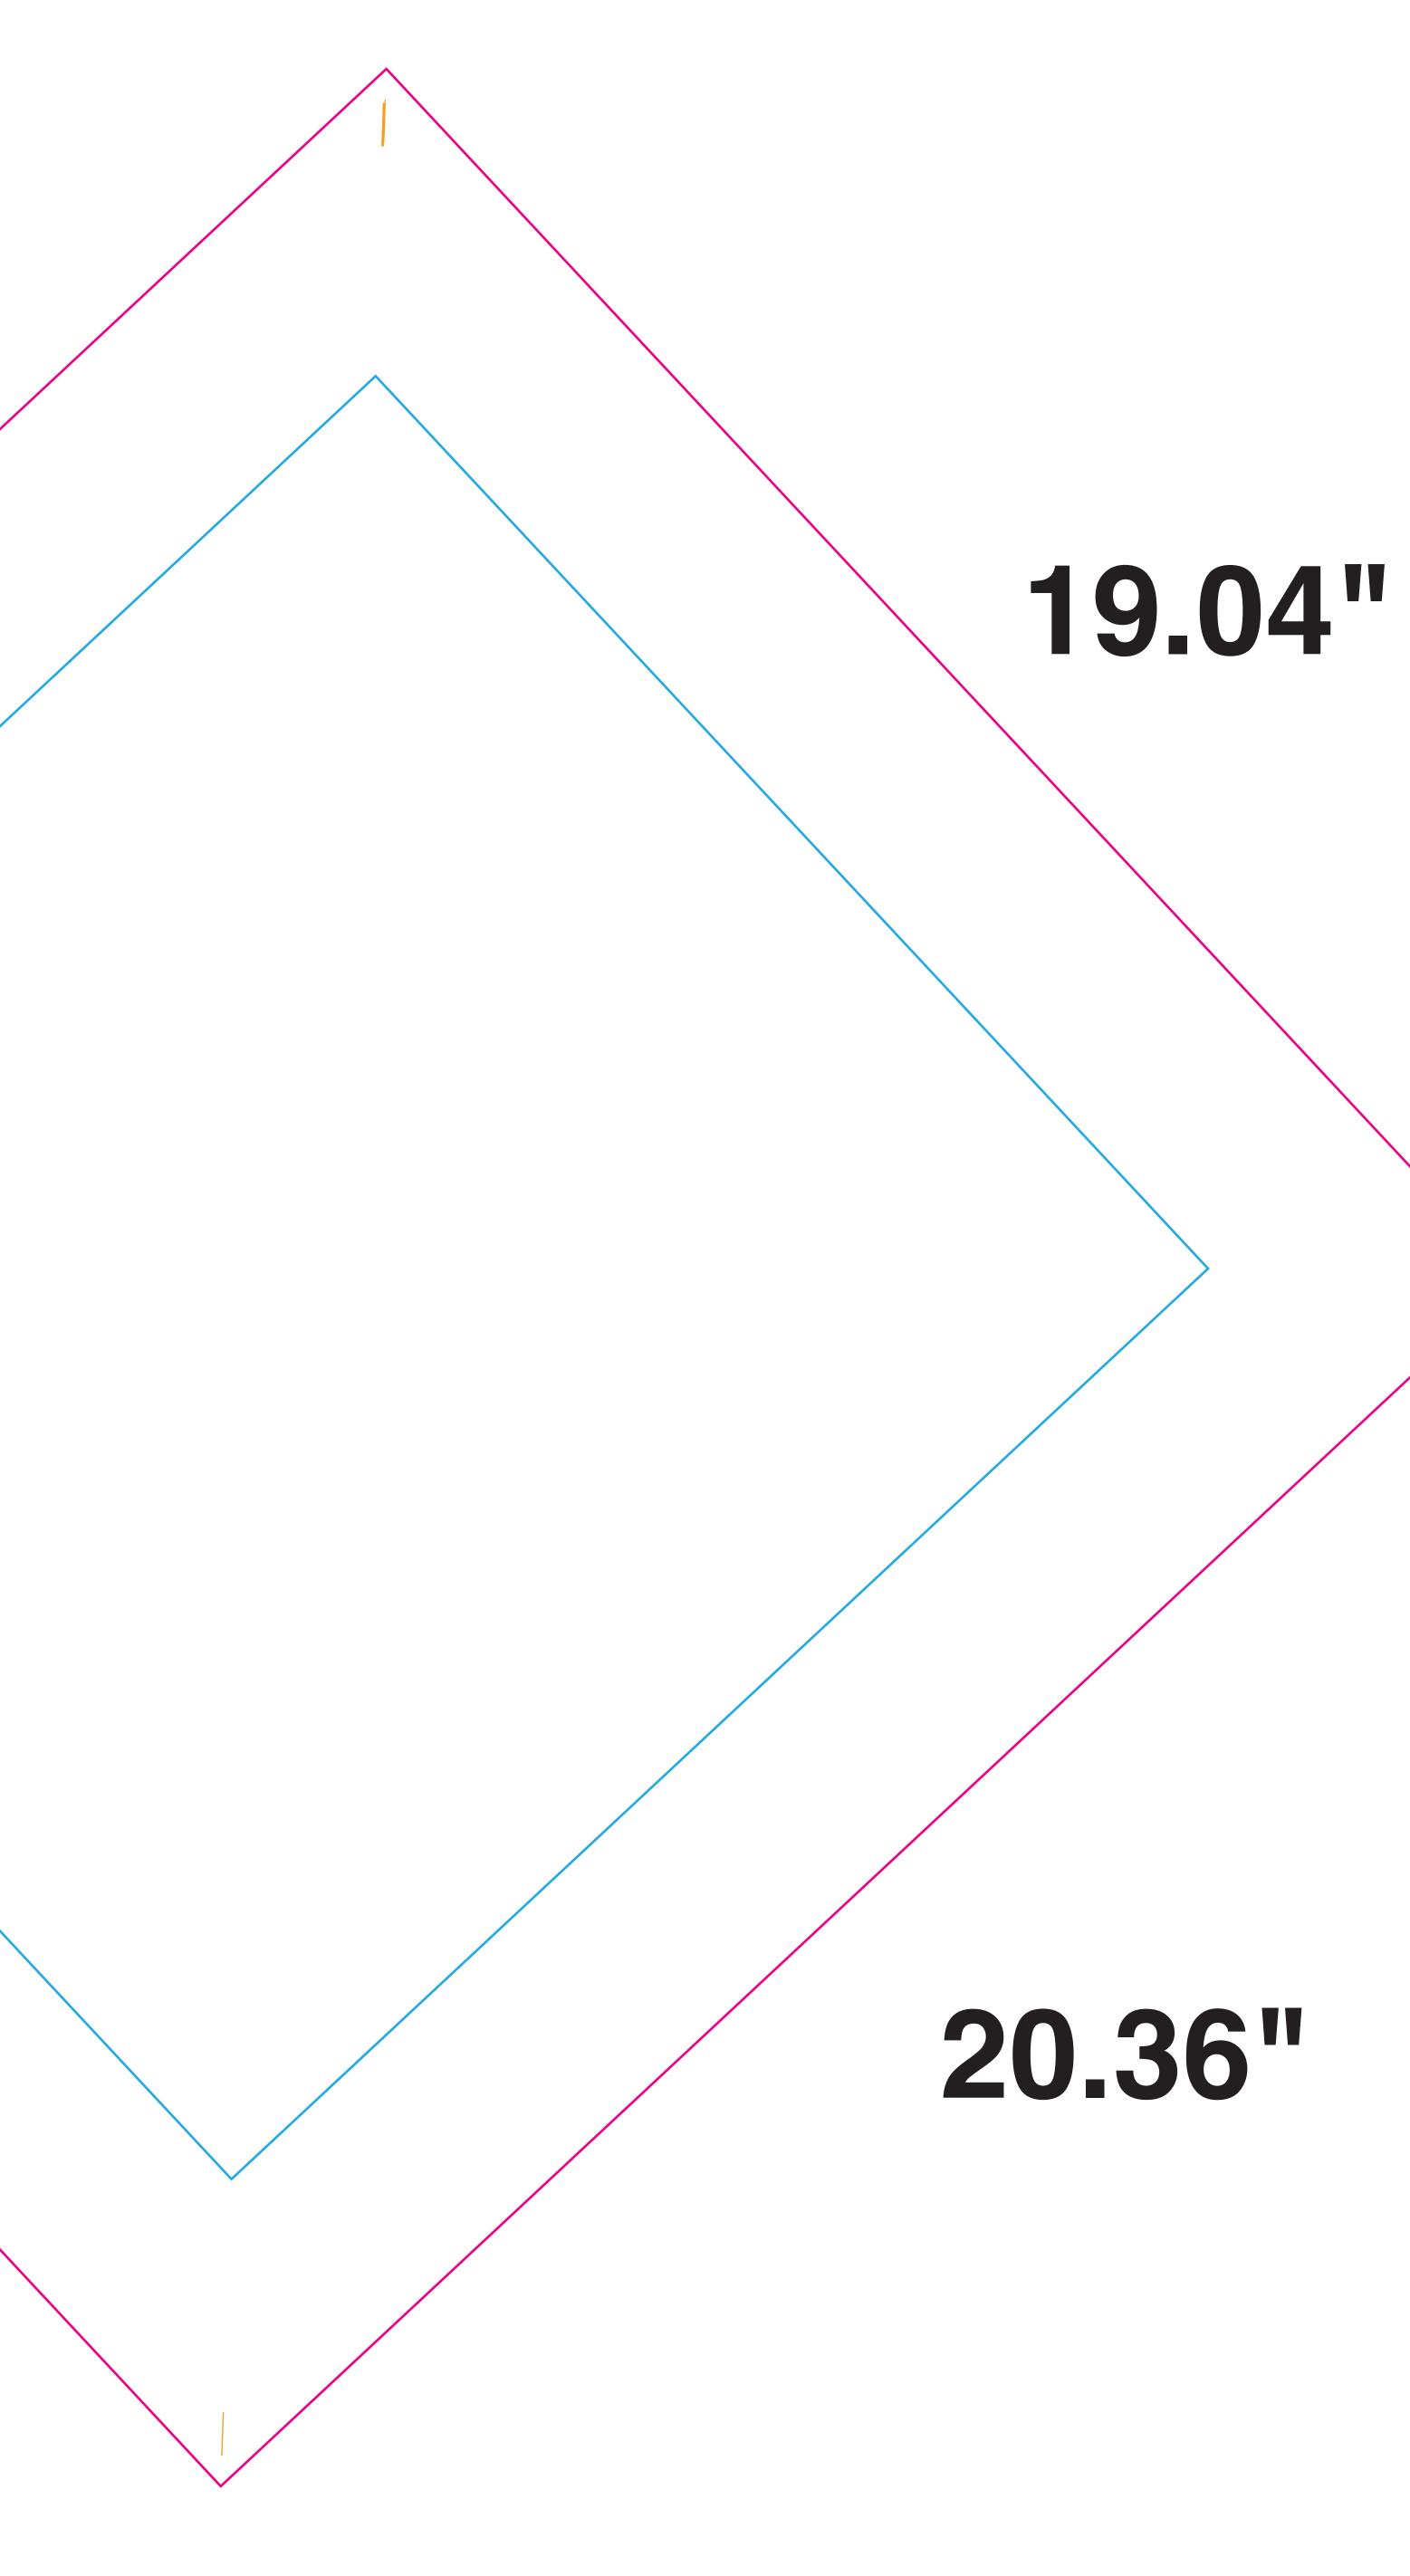

\_\_\_\_\_

| BANNER G                                                                                                                                                             |
|----------------------------------------------------------------------------------------------------------------------------------------------------------------------|
| = FINISHED SIZE<br>= SAFE AREA<br>= PIN SLOT                                                                                                                         |
| FINISHED SIZE<br>19.04"W x 20.36"H<br>Area of art that is visible after finishing<br>product. Background color/image should<br>extend into the bleed area.           |
| STITCH LINE<br>serged edges/pin slots                                                                                                                                |
| SAFE AREA<br>14.04"W x 15.36"H<br>Recommended area to place artwork.<br>Artwork within this area will be safe from<br>variance in cut of finished edge /stitch line. |
| Using PMS colors in your art<br>is recommended but an exact<br>match cannot be guaranteed.                                                                           |
| Dye-Sub products are printed<br>CMYK (4 color) process from<br>your art file.                                                                                        |
| <ul> <li>All images must be embedded</li> <li>All fonts must be outlined.</li> <li>Shapes and fonts no smaller<br/>than .5" / 60pt.</li> </ul>                       |