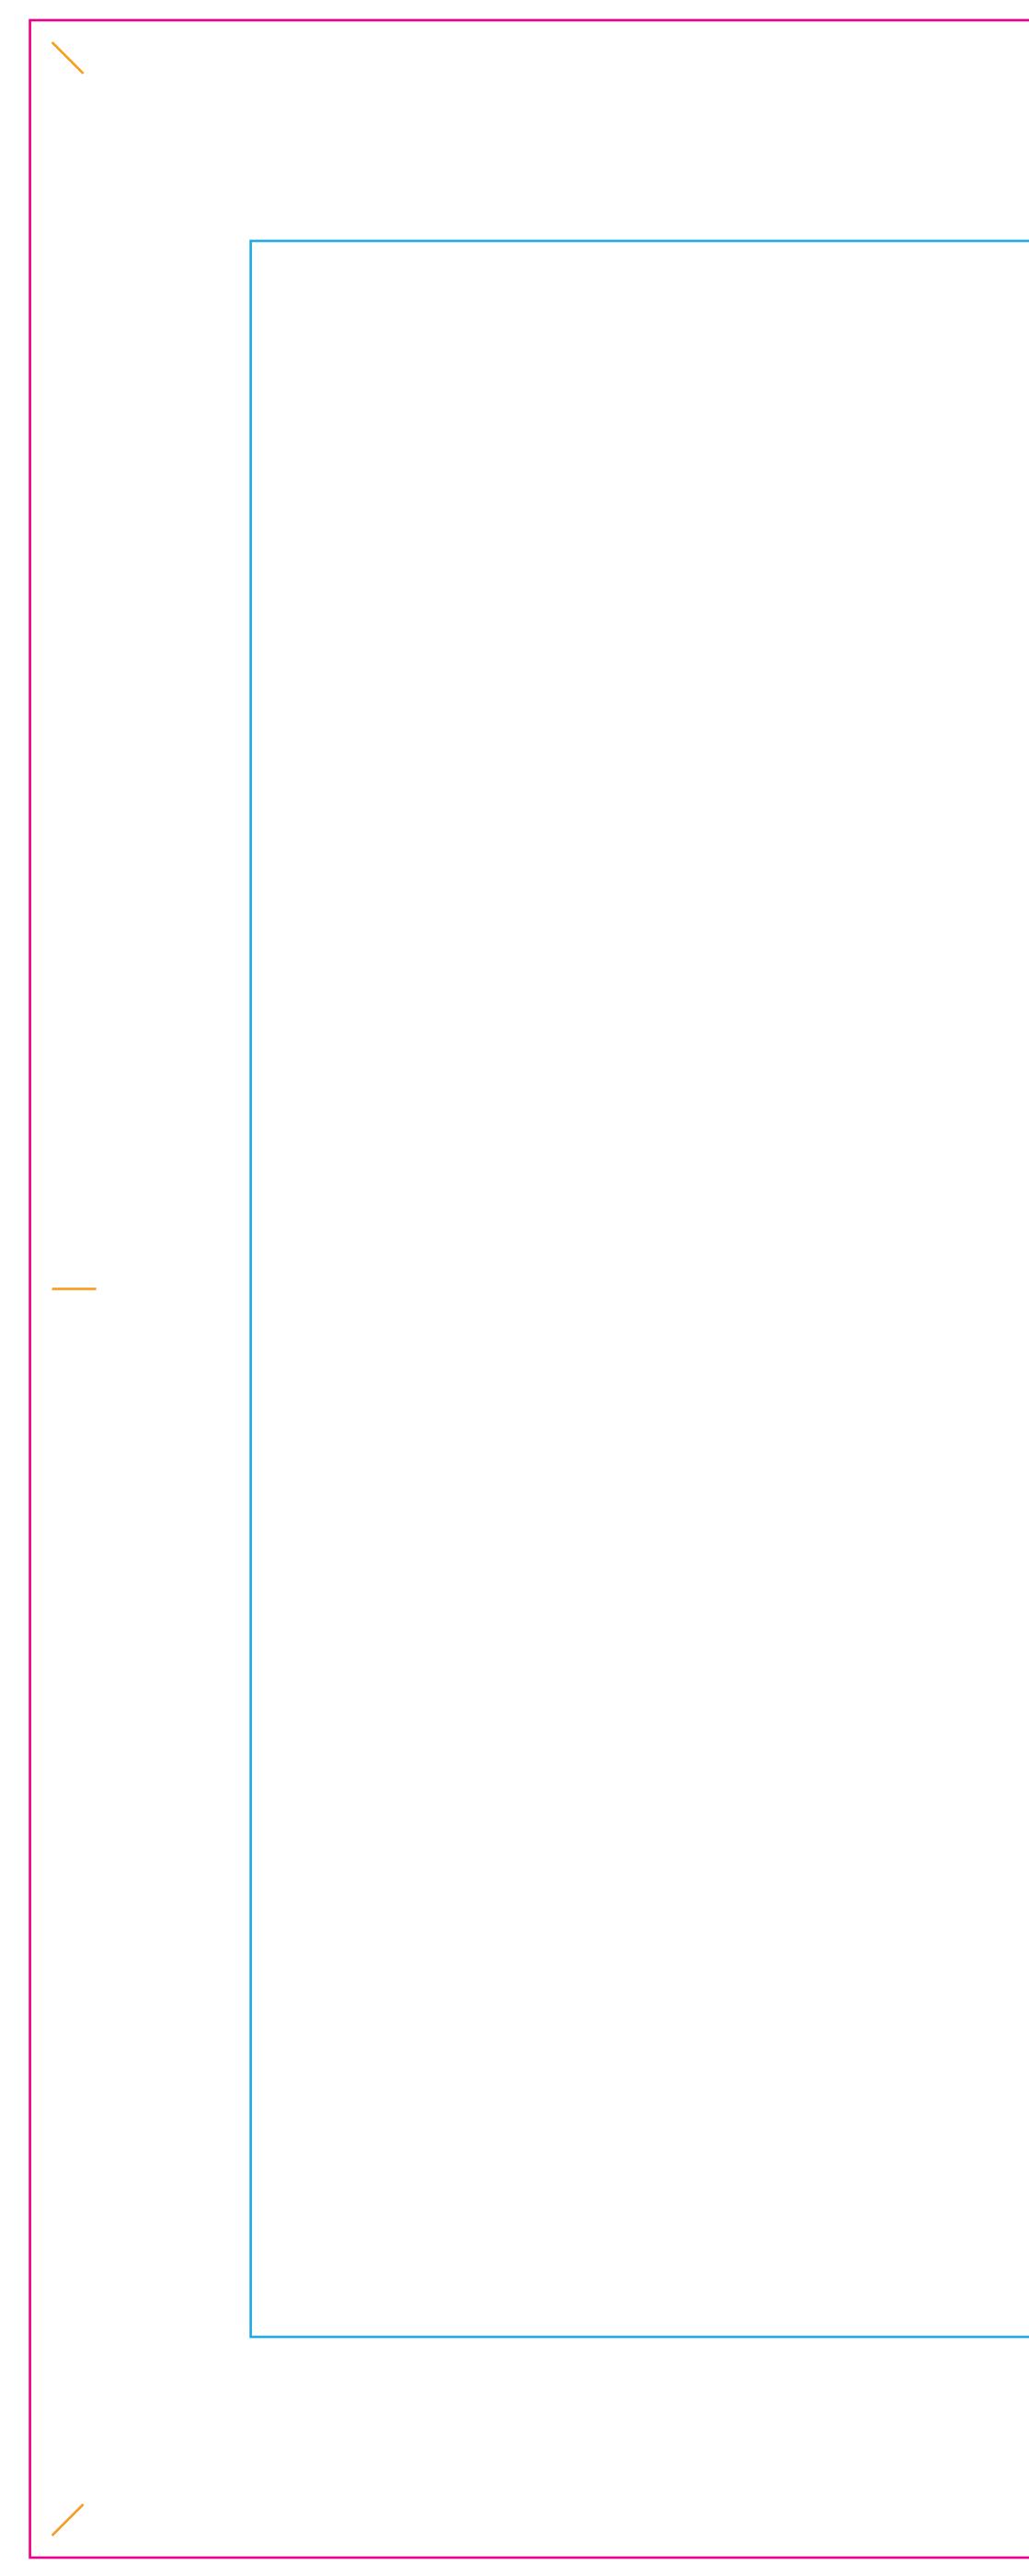

\_\_\_\_\_

| BANNER G                                                                                                                                                             |
|----------------------------------------------------------------------------------------------------------------------------------------------------------------------|
| = FINISHED SIZE<br>= SAFE AREA<br>= PIN SLOT                                                                                                                         |
| FINISHED SIZE<br>19.04"W x 20.36"H<br>Area of art that is visible after finishing<br>product. Background color/image should<br>extend into the bleed area.           |
| STITCH LINE<br>serged edges/pin slots                                                                                                                                |
| SAFE AREA<br>14.04"W x 15.36"H<br>Recommended area to place artwork.<br>Artwork within this area will be safe from<br>variance in cut of finished edge /stitch line. |
| Using PMS colors in your art<br>is recommended but an exact<br>match cannot be guaranteed.                                                                           |
| Dye-Sub products are printed<br>CMYK (4 color) process from<br>your art file.                                                                                        |
| <ul> <li>All images must be embedded</li> <li>All fonts must be outlined.</li> <li>Shapes and fonts no smaller<br/>than .5" / 60pt.</li> </ul>                       |