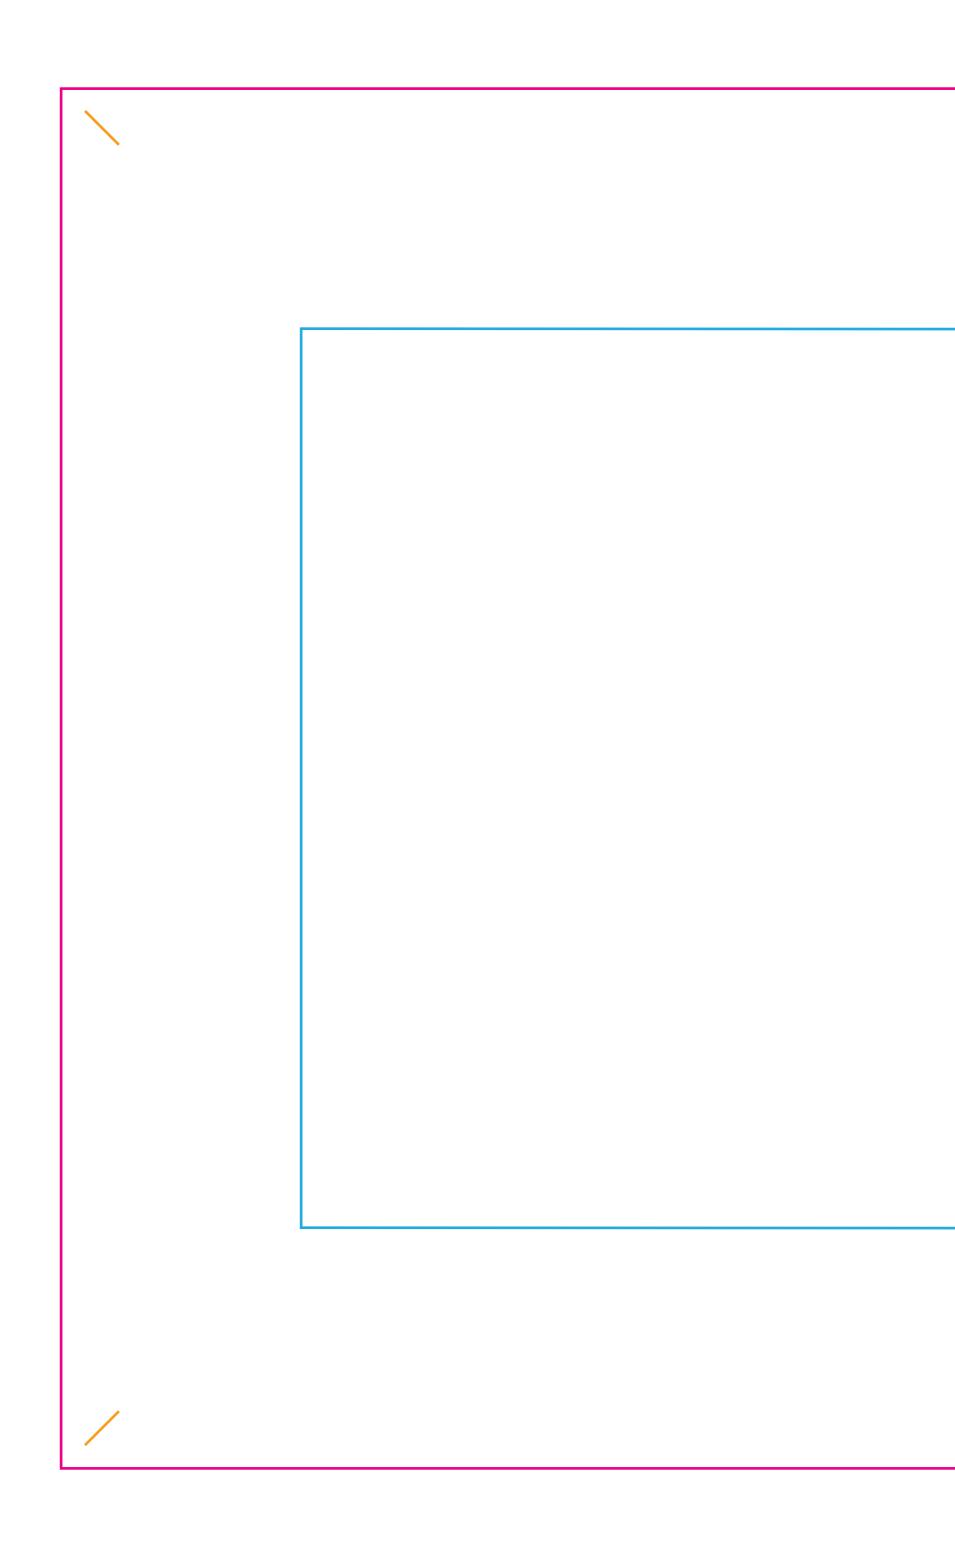

# **BANNER B**

= FINISHED SIZE
= SAFE AREA

= PIN SLOT

## **FINISHED SIZE** 13.44"W x 17"H

Area of art that is visible after finishing product. Background color/image should extend into the bleed area.

**STITCH LINE** serged edges/pin slots

## **SAFE AREA** 8.44"W x 12"H

Recommended area to place artwork. Artwork within this area will be safe from variance in cut of finished edge /stitch line.

Using PMS colors in your art is recommended but an exact match cannot be guaranteed.

Dye-Sub products are printed CMYK (4 color) process from your art file.

All images must be embedded
All fonts must be outlined.
Shapes and fonts no smaller than .5" / 60pt.

| BANNER C                                                                                                                                                                                                                                                                                                                                                                                                                                                                                                                                                                                                                                                                                                                                                                                                                                                                                                                                                                                                                                                                                                                                                                                                                                                                                                                                                                                                                                                                                                                                                                                                                                                                                                                                                                                                                                                                                                                                                                                                                                                                                                                      |
|-------------------------------------------------------------------------------------------------------------------------------------------------------------------------------------------------------------------------------------------------------------------------------------------------------------------------------------------------------------------------------------------------------------------------------------------------------------------------------------------------------------------------------------------------------------------------------------------------------------------------------------------------------------------------------------------------------------------------------------------------------------------------------------------------------------------------------------------------------------------------------------------------------------------------------------------------------------------------------------------------------------------------------------------------------------------------------------------------------------------------------------------------------------------------------------------------------------------------------------------------------------------------------------------------------------------------------------------------------------------------------------------------------------------------------------------------------------------------------------------------------------------------------------------------------------------------------------------------------------------------------------------------------------------------------------------------------------------------------------------------------------------------------------------------------------------------------------------------------------------------------------------------------------------------------------------------------------------------------------------------------------------------------------------------------------------------------------------------------------------------------|
| = FINISHED SIZ<br>= SAFE AREA<br>= PIN SLOT                                                                                                                                                                                                                                                                                                                                                                                                                                                                                                                                                                                                                                                                                                                                                                                                                                                                                                                                                                                                                                                                                                                                                                                                                                                                                                                                                                                                                                                                                                                                                                                                                                                                                                                                                                                                                                                                                                                                                                                                                                                                                   |
| <b>FINISHED SIZE</b><br>15.9"W x 14.37"H<br>Area of art that is visible after finishi<br>product. Background color/image sho<br>extend into the bleed area.                                                                                                                                                                                                                                                                                                                                                                                                                                                                                                                                                                                                                                                                                                                                                                                                                                                                                                                                                                                                                                                                                                                                                                                                                                                                                                                                                                                                                                                                                                                                                                                                                                                                                                                                                                                                                                                                                                                                                                   |
| STITCH LINE<br>serged edges/pin slots                                                                                                                                                                                                                                                                                                                                                                                                                                                                                                                                                                                                                                                                                                                                                                                                                                                                                                                                                                                                                                                                                                                                                                                                                                                                                                                                                                                                                                                                                                                                                                                                                                                                                                                                                                                                                                                                                                                                                                                                                                                                                         |
| <b>SAFE AREA</b><br>10.9"W x 9.37"H<br>Recommended area to place artwo                                                                                                                                                                                                                                                                                                                                                                                                                                                                                                                                                                                                                                                                                                                                                                                                                                                                                                                                                                                                                                                                                                                                                                                                                                                                                                                                                                                                                                                                                                                                                                                                                                                                                                                                                                                                                                                                                                                                                                                                                                                        |
| Artwork within this area will be safe five artwork within the safe five artwork within |
| Using PMS colors in your a<br>is recommended but an exa<br>match cannot be guarantee                                                                                                                                                                                                                                                                                                                                                                                                                                                                                                                                                                                                                                                                                                                                                                                                                                                                                                                                                                                                                                                                                                                                                                                                                                                                                                                                                                                                                                                                                                                                                                                                                                                                                                                                                                                                                                                                                                                                                                                                                                          |
| Dye-Sub products are print<br>CMYK (4 color) process fro<br>your art file.                                                                                                                                                                                                                                                                                                                                                                                                                                                                                                                                                                                                                                                                                                                                                                                                                                                                                                                                                                                                                                                                                                                                                                                                                                                                                                                                                                                                                                                                                                                                                                                                                                                                                                                                                                                                                                                                                                                                                                                                                                                    |
| <ul> <li>All images must be embede</li> <li>All fonts must be outlined.</li> <li>Shapes and fonts no smalle<br/>than .5" / 60pt.</li> </ul>                                                                                                                                                                                                                                                                                                                                                                                                                                                                                                                                                                                                                                                                                                                                                                                                                                                                                                                                                                                                                                                                                                                                                                                                                                                                                                                                                                                                                                                                                                                                                                                                                                                                                                                                                                                                                                                                                                                                                                                   |