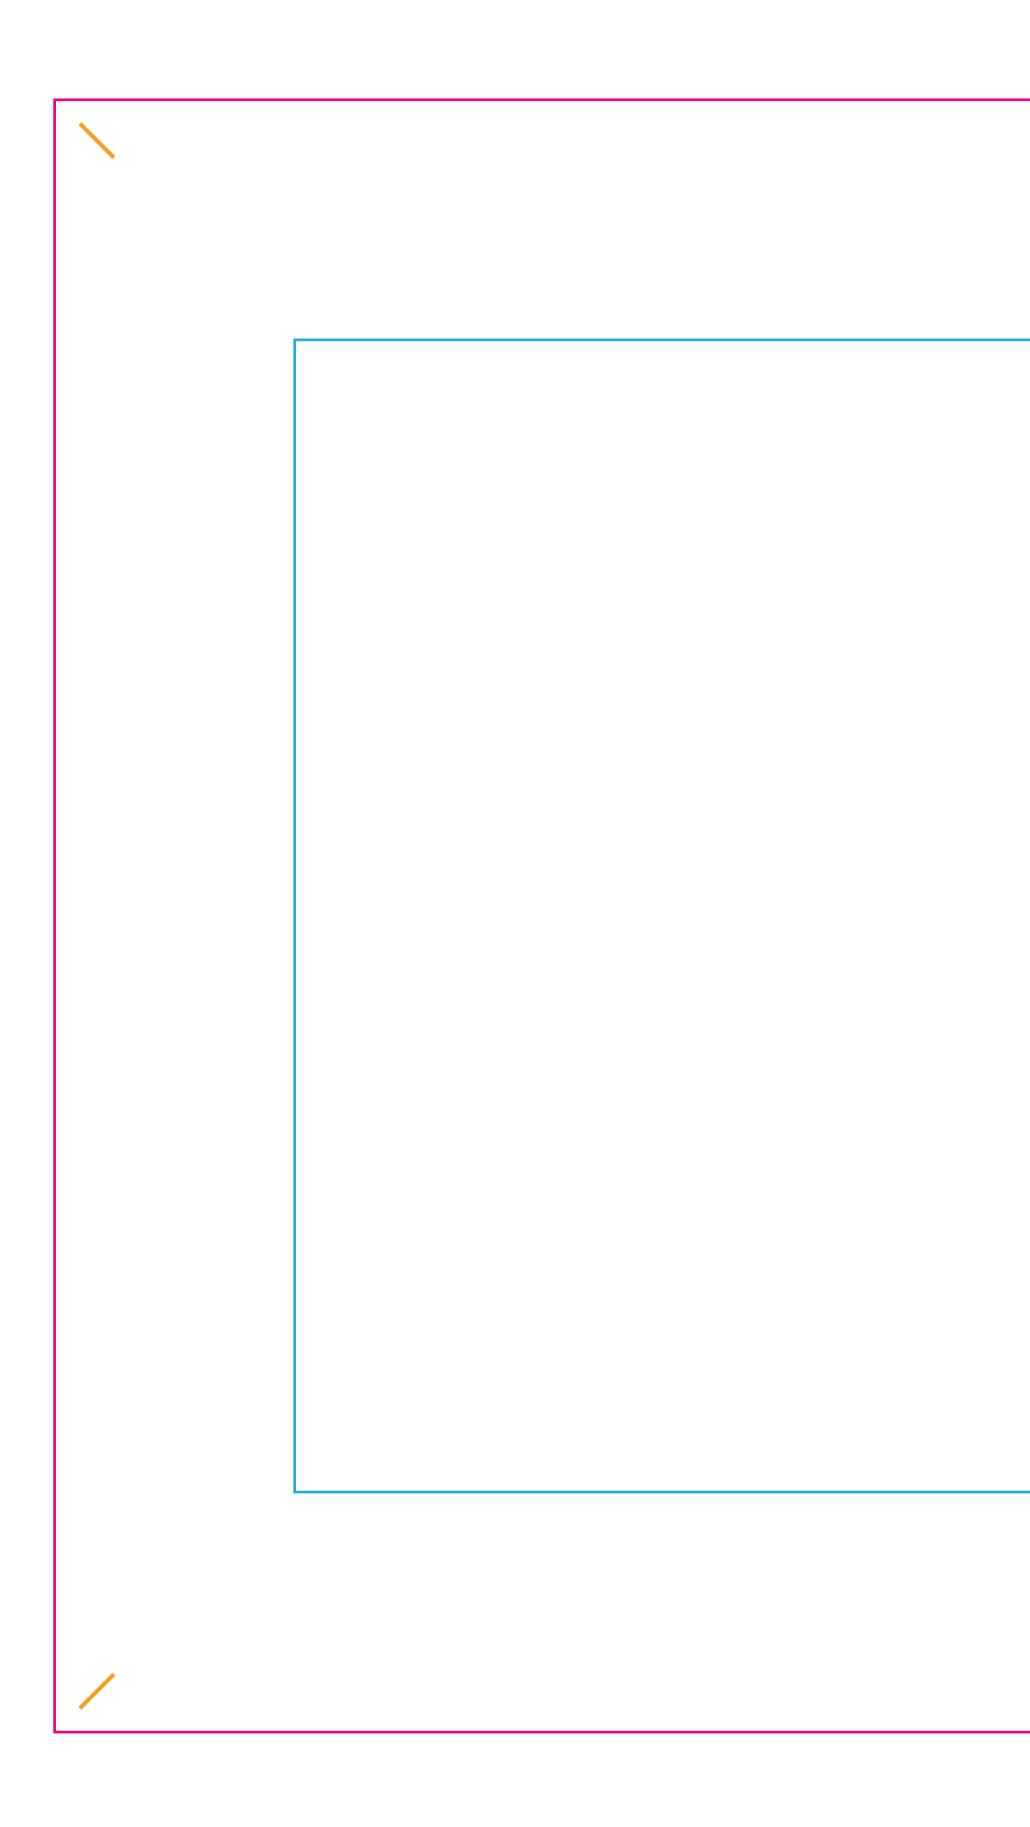

# **BANNER B**

= FINISHED SIZE
= SAFE AREA

= PIN SLOT

## **FINISHED SIZE** 13.44"W x 17"H

Area of art that is visible after finishing product. Background color/image should extend into the bleed area.

**STITCH LINE** serged edges/pin slots

## **SAFE AREA** 8.44"W x 12"H

Recommended area to place artwork. Artwork within this area will be safe from variance in cut of finished edge /stitch line.

Using PMS colors in your art is recommended but an exact match cannot be guaranteed.

Dye-Sub products are printed CMYK (4 color) process from your art file.

All images must be embedded
All fonts must be outlined.
Shapes and fonts no smaller than .5" / 60pt.

| BANNER C                                                                                                                                                                                                                                                                                                                                                                                                                                                                                                                                                                                                                                                                                                                                                                                                                                                                                                                                                                                                                                                                                                                                                                                                                                                                                                                                                                                                                                                                                                                                                                                                                                                                                                                                                                                                                                                                                                                                                                                                                                                                                                                      |
|-------------------------------------------------------------------------------------------------------------------------------------------------------------------------------------------------------------------------------------------------------------------------------------------------------------------------------------------------------------------------------------------------------------------------------------------------------------------------------------------------------------------------------------------------------------------------------------------------------------------------------------------------------------------------------------------------------------------------------------------------------------------------------------------------------------------------------------------------------------------------------------------------------------------------------------------------------------------------------------------------------------------------------------------------------------------------------------------------------------------------------------------------------------------------------------------------------------------------------------------------------------------------------------------------------------------------------------------------------------------------------------------------------------------------------------------------------------------------------------------------------------------------------------------------------------------------------------------------------------------------------------------------------------------------------------------------------------------------------------------------------------------------------------------------------------------------------------------------------------------------------------------------------------------------------------------------------------------------------------------------------------------------------------------------------------------------------------------------------------------------------|
| = FINISHED SIZ<br>= SAFE AREA<br>= PIN SLOT                                                                                                                                                                                                                                                                                                                                                                                                                                                                                                                                                                                                                                                                                                                                                                                                                                                                                                                                                                                                                                                                                                                                                                                                                                                                                                                                                                                                                                                                                                                                                                                                                                                                                                                                                                                                                                                                                                                                                                                                                                                                                   |
| <b>FINISHED SIZE</b><br>15.9"W x 14.37"H<br>Area of art that is visible after finishi<br>product. Background color/image sho<br>extend into the bleed area.                                                                                                                                                                                                                                                                                                                                                                                                                                                                                                                                                                                                                                                                                                                                                                                                                                                                                                                                                                                                                                                                                                                                                                                                                                                                                                                                                                                                                                                                                                                                                                                                                                                                                                                                                                                                                                                                                                                                                                   |
| STITCH LINE<br>serged edges/pin slots                                                                                                                                                                                                                                                                                                                                                                                                                                                                                                                                                                                                                                                                                                                                                                                                                                                                                                                                                                                                                                                                                                                                                                                                                                                                                                                                                                                                                                                                                                                                                                                                                                                                                                                                                                                                                                                                                                                                                                                                                                                                                         |
| <b>SAFE AREA</b><br>10.9"W x 9.37"H<br>Recommended area to place artwo                                                                                                                                                                                                                                                                                                                                                                                                                                                                                                                                                                                                                                                                                                                                                                                                                                                                                                                                                                                                                                                                                                                                                                                                                                                                                                                                                                                                                                                                                                                                                                                                                                                                                                                                                                                                                                                                                                                                                                                                                                                        |
| Artwork within this area will be safe five artwork within the safe five artwork within |
| Using PMS colors in your a<br>is recommended but an exa<br>match cannot be guarantee                                                                                                                                                                                                                                                                                                                                                                                                                                                                                                                                                                                                                                                                                                                                                                                                                                                                                                                                                                                                                                                                                                                                                                                                                                                                                                                                                                                                                                                                                                                                                                                                                                                                                                                                                                                                                                                                                                                                                                                                                                          |
| Dye-Sub products are print<br>CMYK (4 color) process fro<br>your art file.                                                                                                                                                                                                                                                                                                                                                                                                                                                                                                                                                                                                                                                                                                                                                                                                                                                                                                                                                                                                                                                                                                                                                                                                                                                                                                                                                                                                                                                                                                                                                                                                                                                                                                                                                                                                                                                                                                                                                                                                                                                    |
| <ul> <li>All images must be embede</li> <li>All fonts must be outlined.</li> <li>Shapes and fonts no smalle<br/>than .5" / 60pt.</li> </ul>                                                                                                                                                                                                                                                                                                                                                                                                                                                                                                                                                                                                                                                                                                                                                                                                                                                                                                                                                                                                                                                                                                                                                                                                                                                                                                                                                                                                                                                                                                                                                                                                                                                                                                                                                                                                                                                                                                                                                                                   |