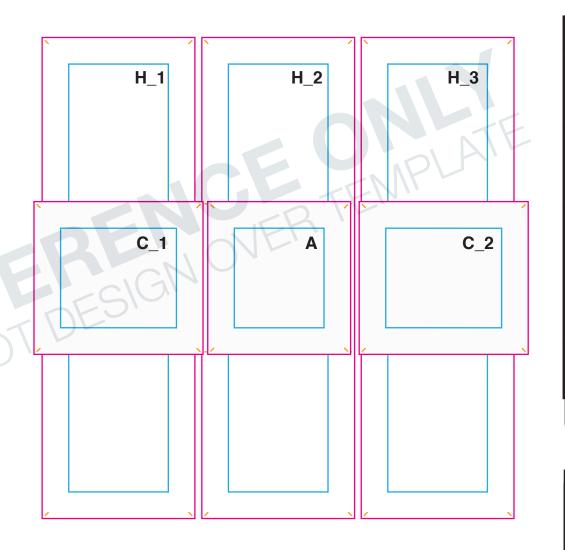

#### **IMPORTANT NOTE:**

THIS TEMPLATE SHOWS PRINT LAYOUT ONLY.

EACH BANNER HAS ITS OWN UNIQUE ANGLE AND STRETCH WHEN ATTACHED TO THE FRAME.

IT IS HIGHLY RECOMMENDED TO KEEP TEXT AND LOGOS WITHIN THE SAFE AREA TO AVOID DISTORTION.

SEE PAGE 2 FOR REPRESENTATION OF POSITION ON FRAME

BANNER A: 13.44" x 14.37" QTY: 1

BANNER C: 15.9" x 14.37"

QTY: 2

BANNER H: 45.25" x 14.37"

QTY: 3

#### **TEMPLATE KEY**

= FINISHED SIZE

= SAFE AREA

= PIN SLOT

#### FINISHED SIZE See Following Pages

Area of art that is visible after finishing product. Background color/image should extend into the bleed area.

#### **SAFE AREA** 2.5" from finished edge

Recommended area to place artwork. Artwork within this area will be safe from variance in cut of finished edge /stitch line

Using PMS colors in your art is recommended but an exact match cannot be guaranteed.