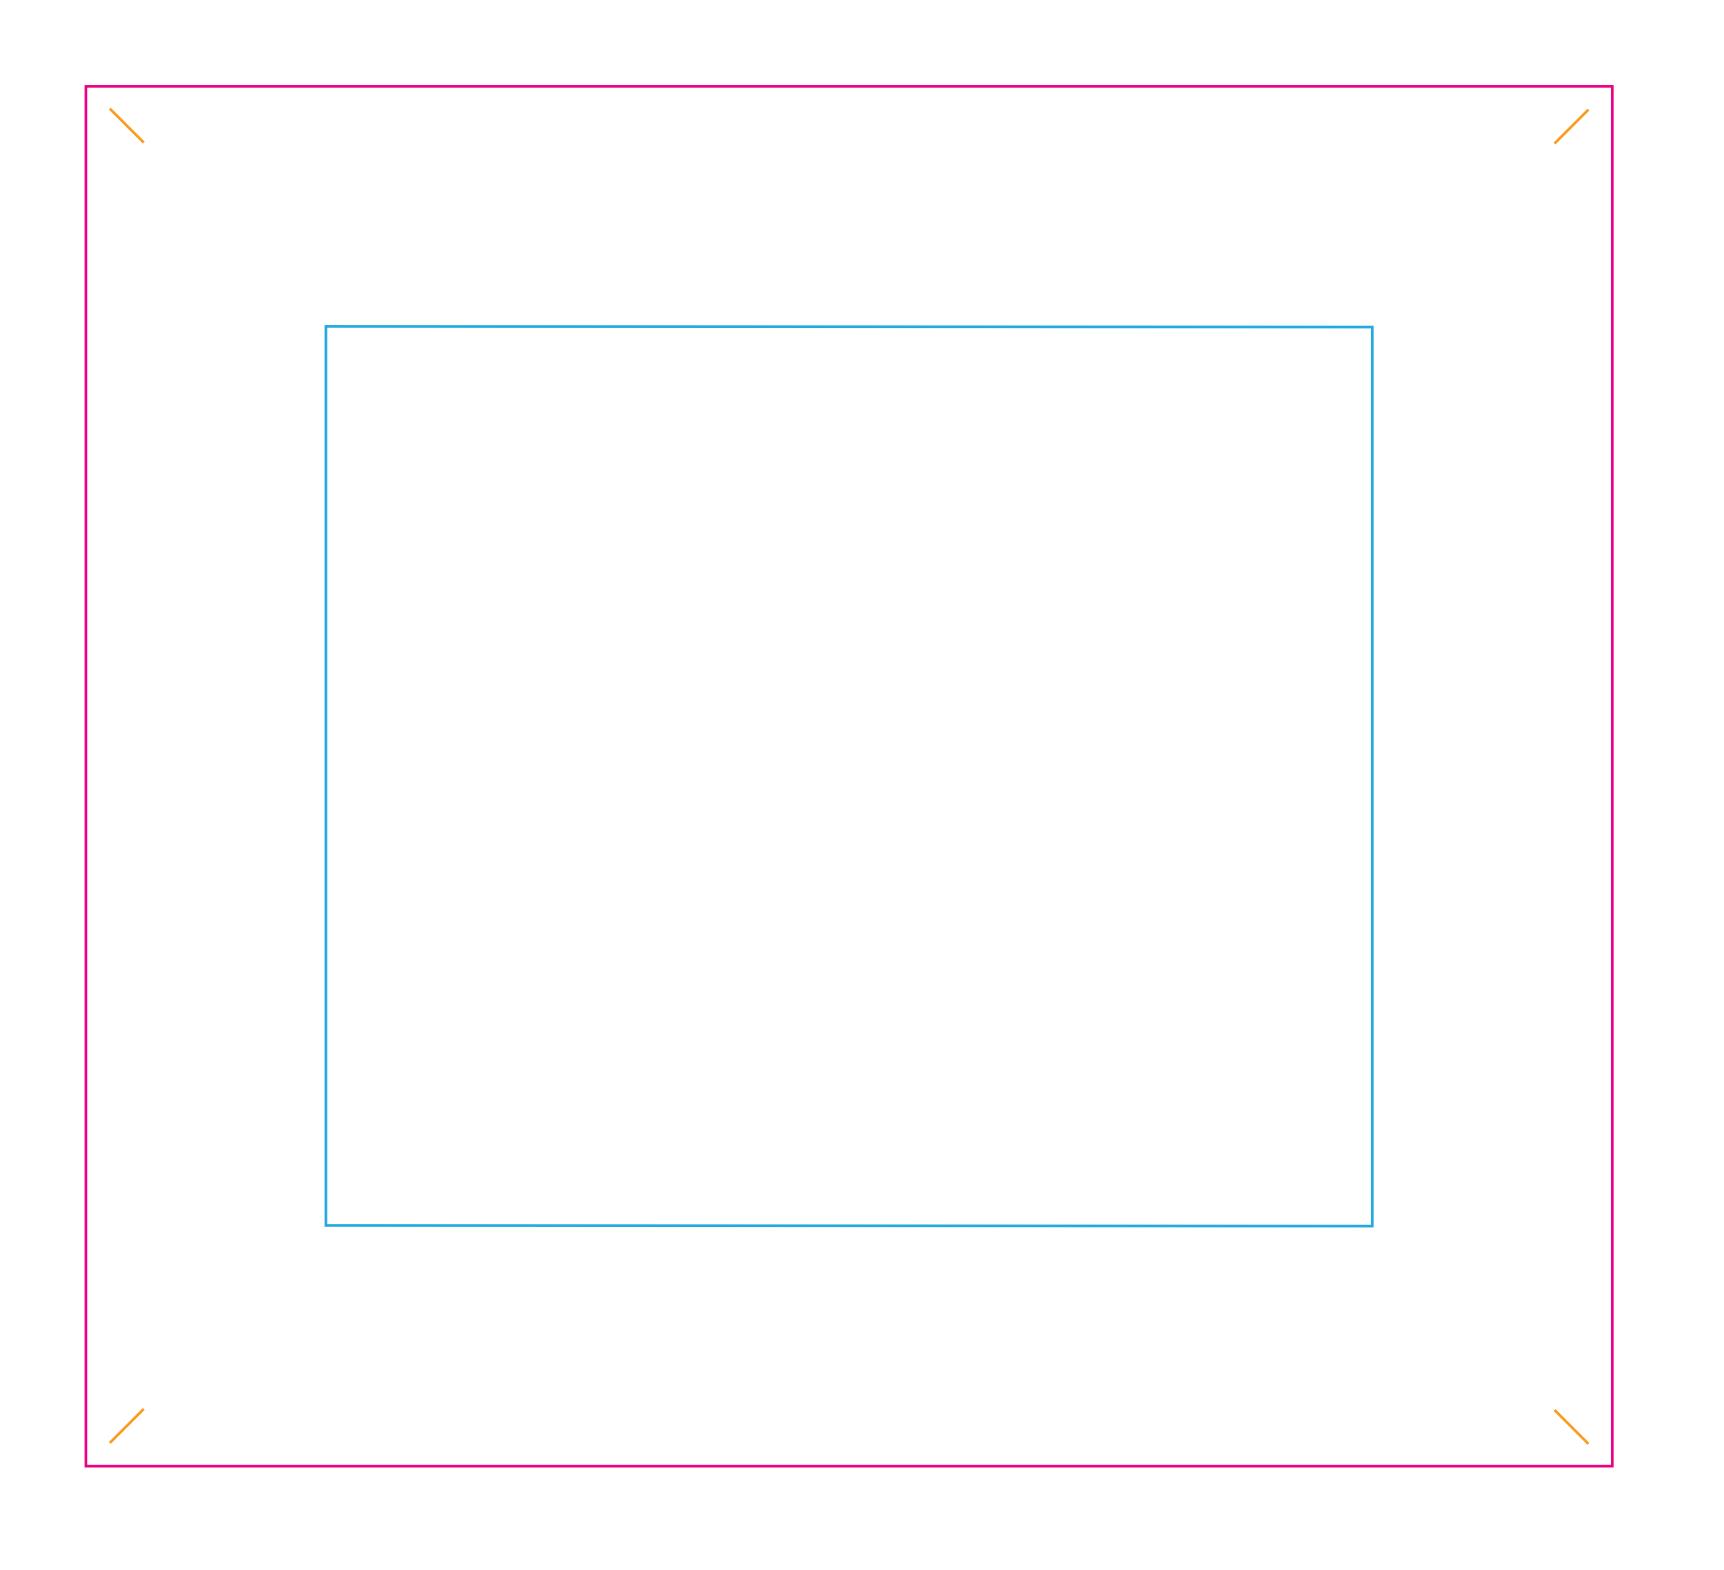

## **BANNER C**

= FINISHED SIZE

= SAFE AREA

= PIN SLOT

# FINISHED SIZE

15.9"W x 14.37"H

Area of art that is visible after finishing product. Background color/image should extend into the bleed area.

## STITCH LINE

serged edges/pin slots

# **SAFE AREA** 10.9"W x 9.37"H

Recommended area to place artwork.
Artwork within this area will be safe from variance in cut of finished edge /stitch line.

Using PMS colors in your art is recommended but an exact match cannot be guaranteed.