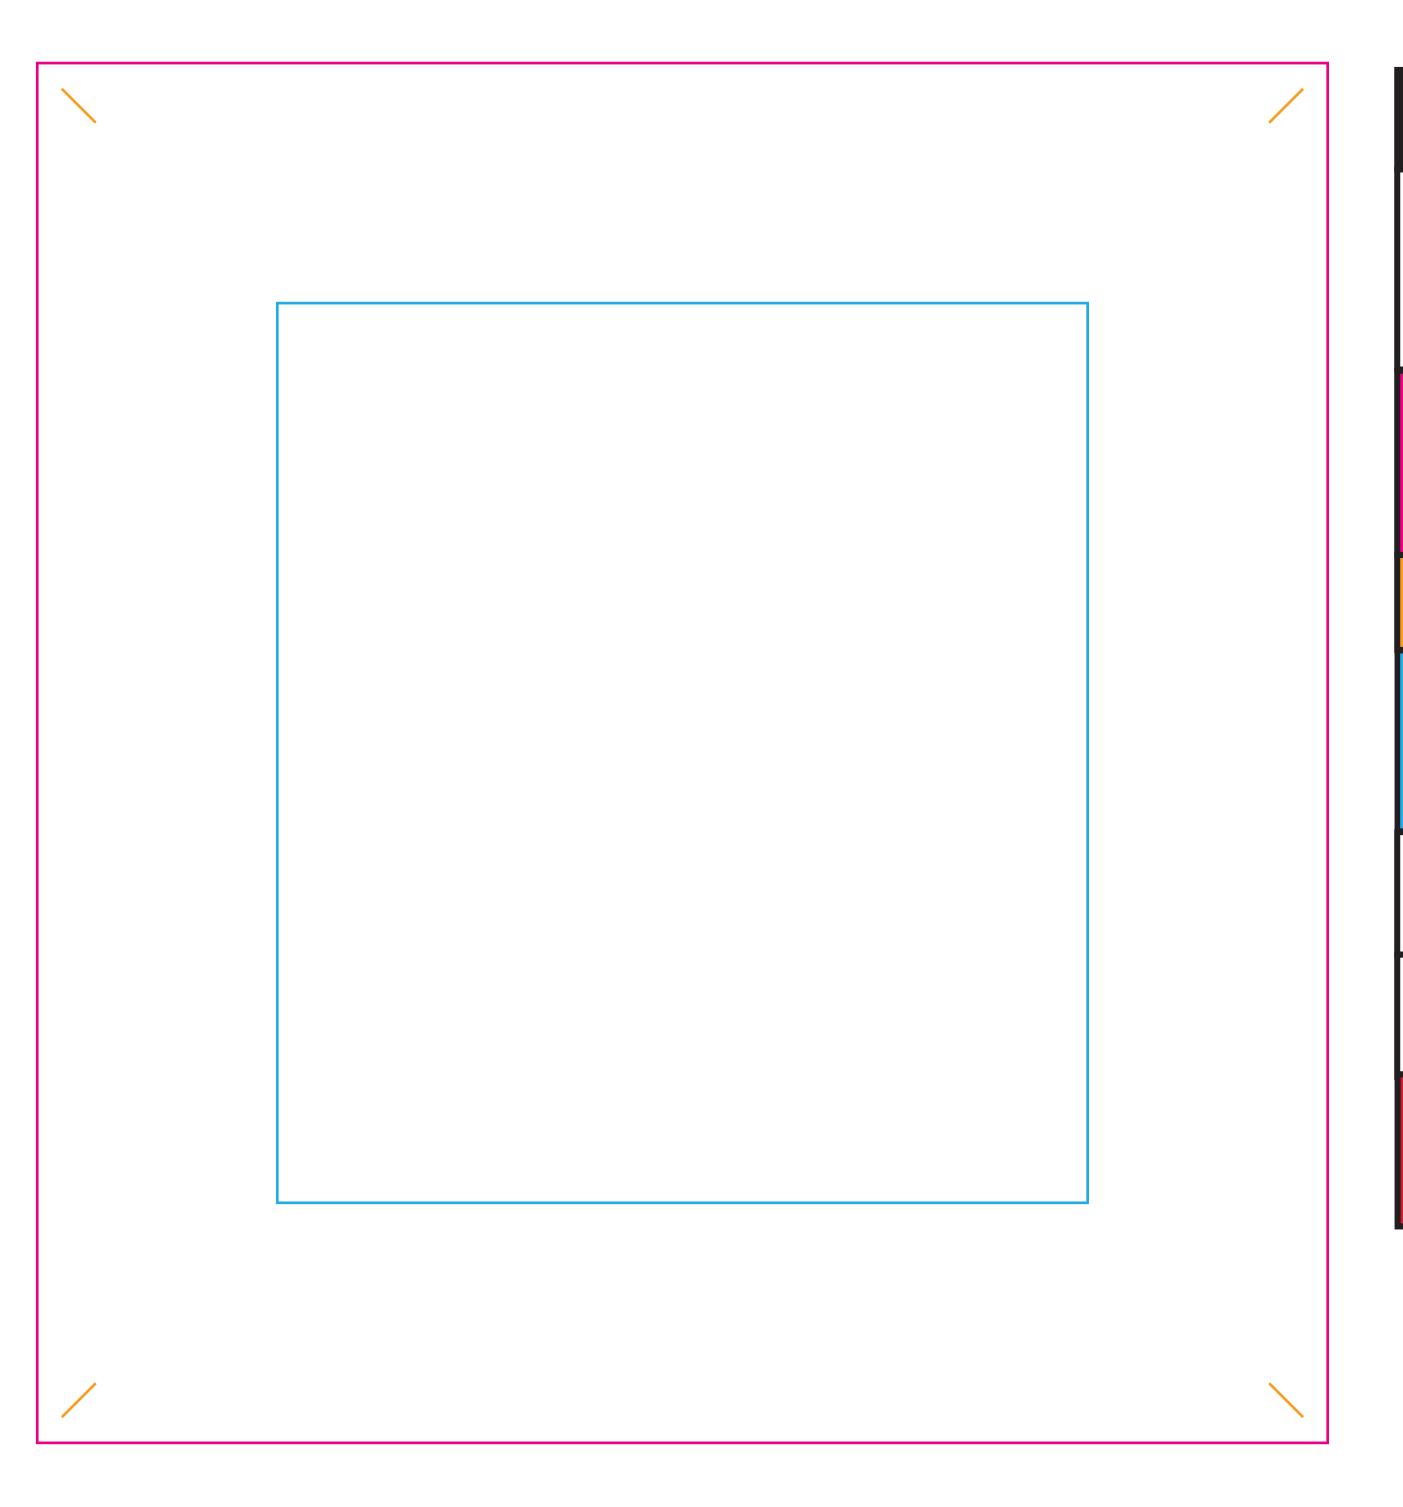

## **BANNER A**

= FINISHED SIZE

= SAFE AREA

- = PIN SLOT

### **FINISHED SIZE**

13.44"W x 14.37"H

Area of art that is visible after finishing product. Background color/image should extend into the bleed area.

### STITCH LINE

serged edges/pin slots

# **SAFE AREA** 8.44"W x 9.37"H

Recommended area to place artwork.

Artwork within this area will be safe from variance in cut of finished edge /stitch line.

Using PMS colors in your art is recommended but an exact match cannot be guaranteed.