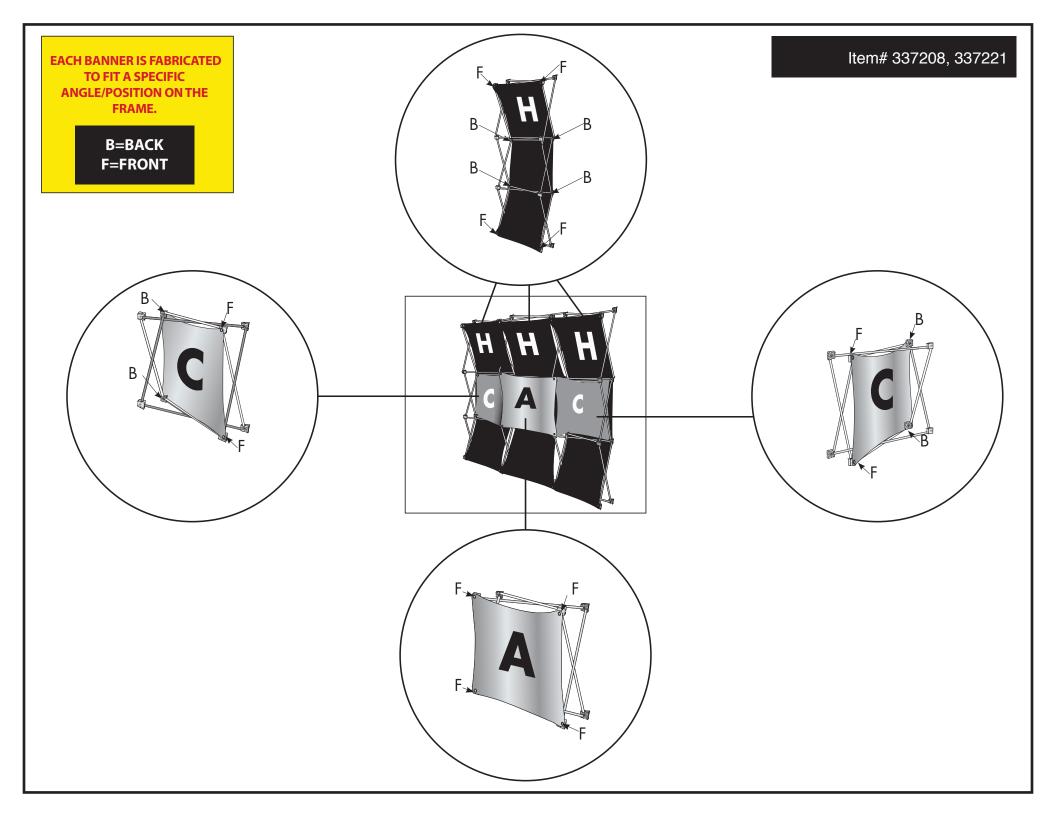

#### **IMPORTANT NOTE:**

THIS TEMPLATE SHOWS PRINT LAYOUT ONLY.

EACH BANNER HAS ITS OWN UNIQUE ANGLE AND STRETCH WHEN ATTACHED TO THE FRAME.

IT IS HIGHLY RECOMMENDED TO KEEP TEXT AND LOGOS WITHIN THE SAFE AREA TO AVOID DISTORTION.

SEE PAGE 2 FOR REPRESENTATION OF POSITION ON FRAME

BANNER A: 13.44" x 14.37" QTY: 1

BANNER C: 15.9" x 14.37"

QTY: 2

BANNER H: 45.25" x 14.37"

QTY: 3