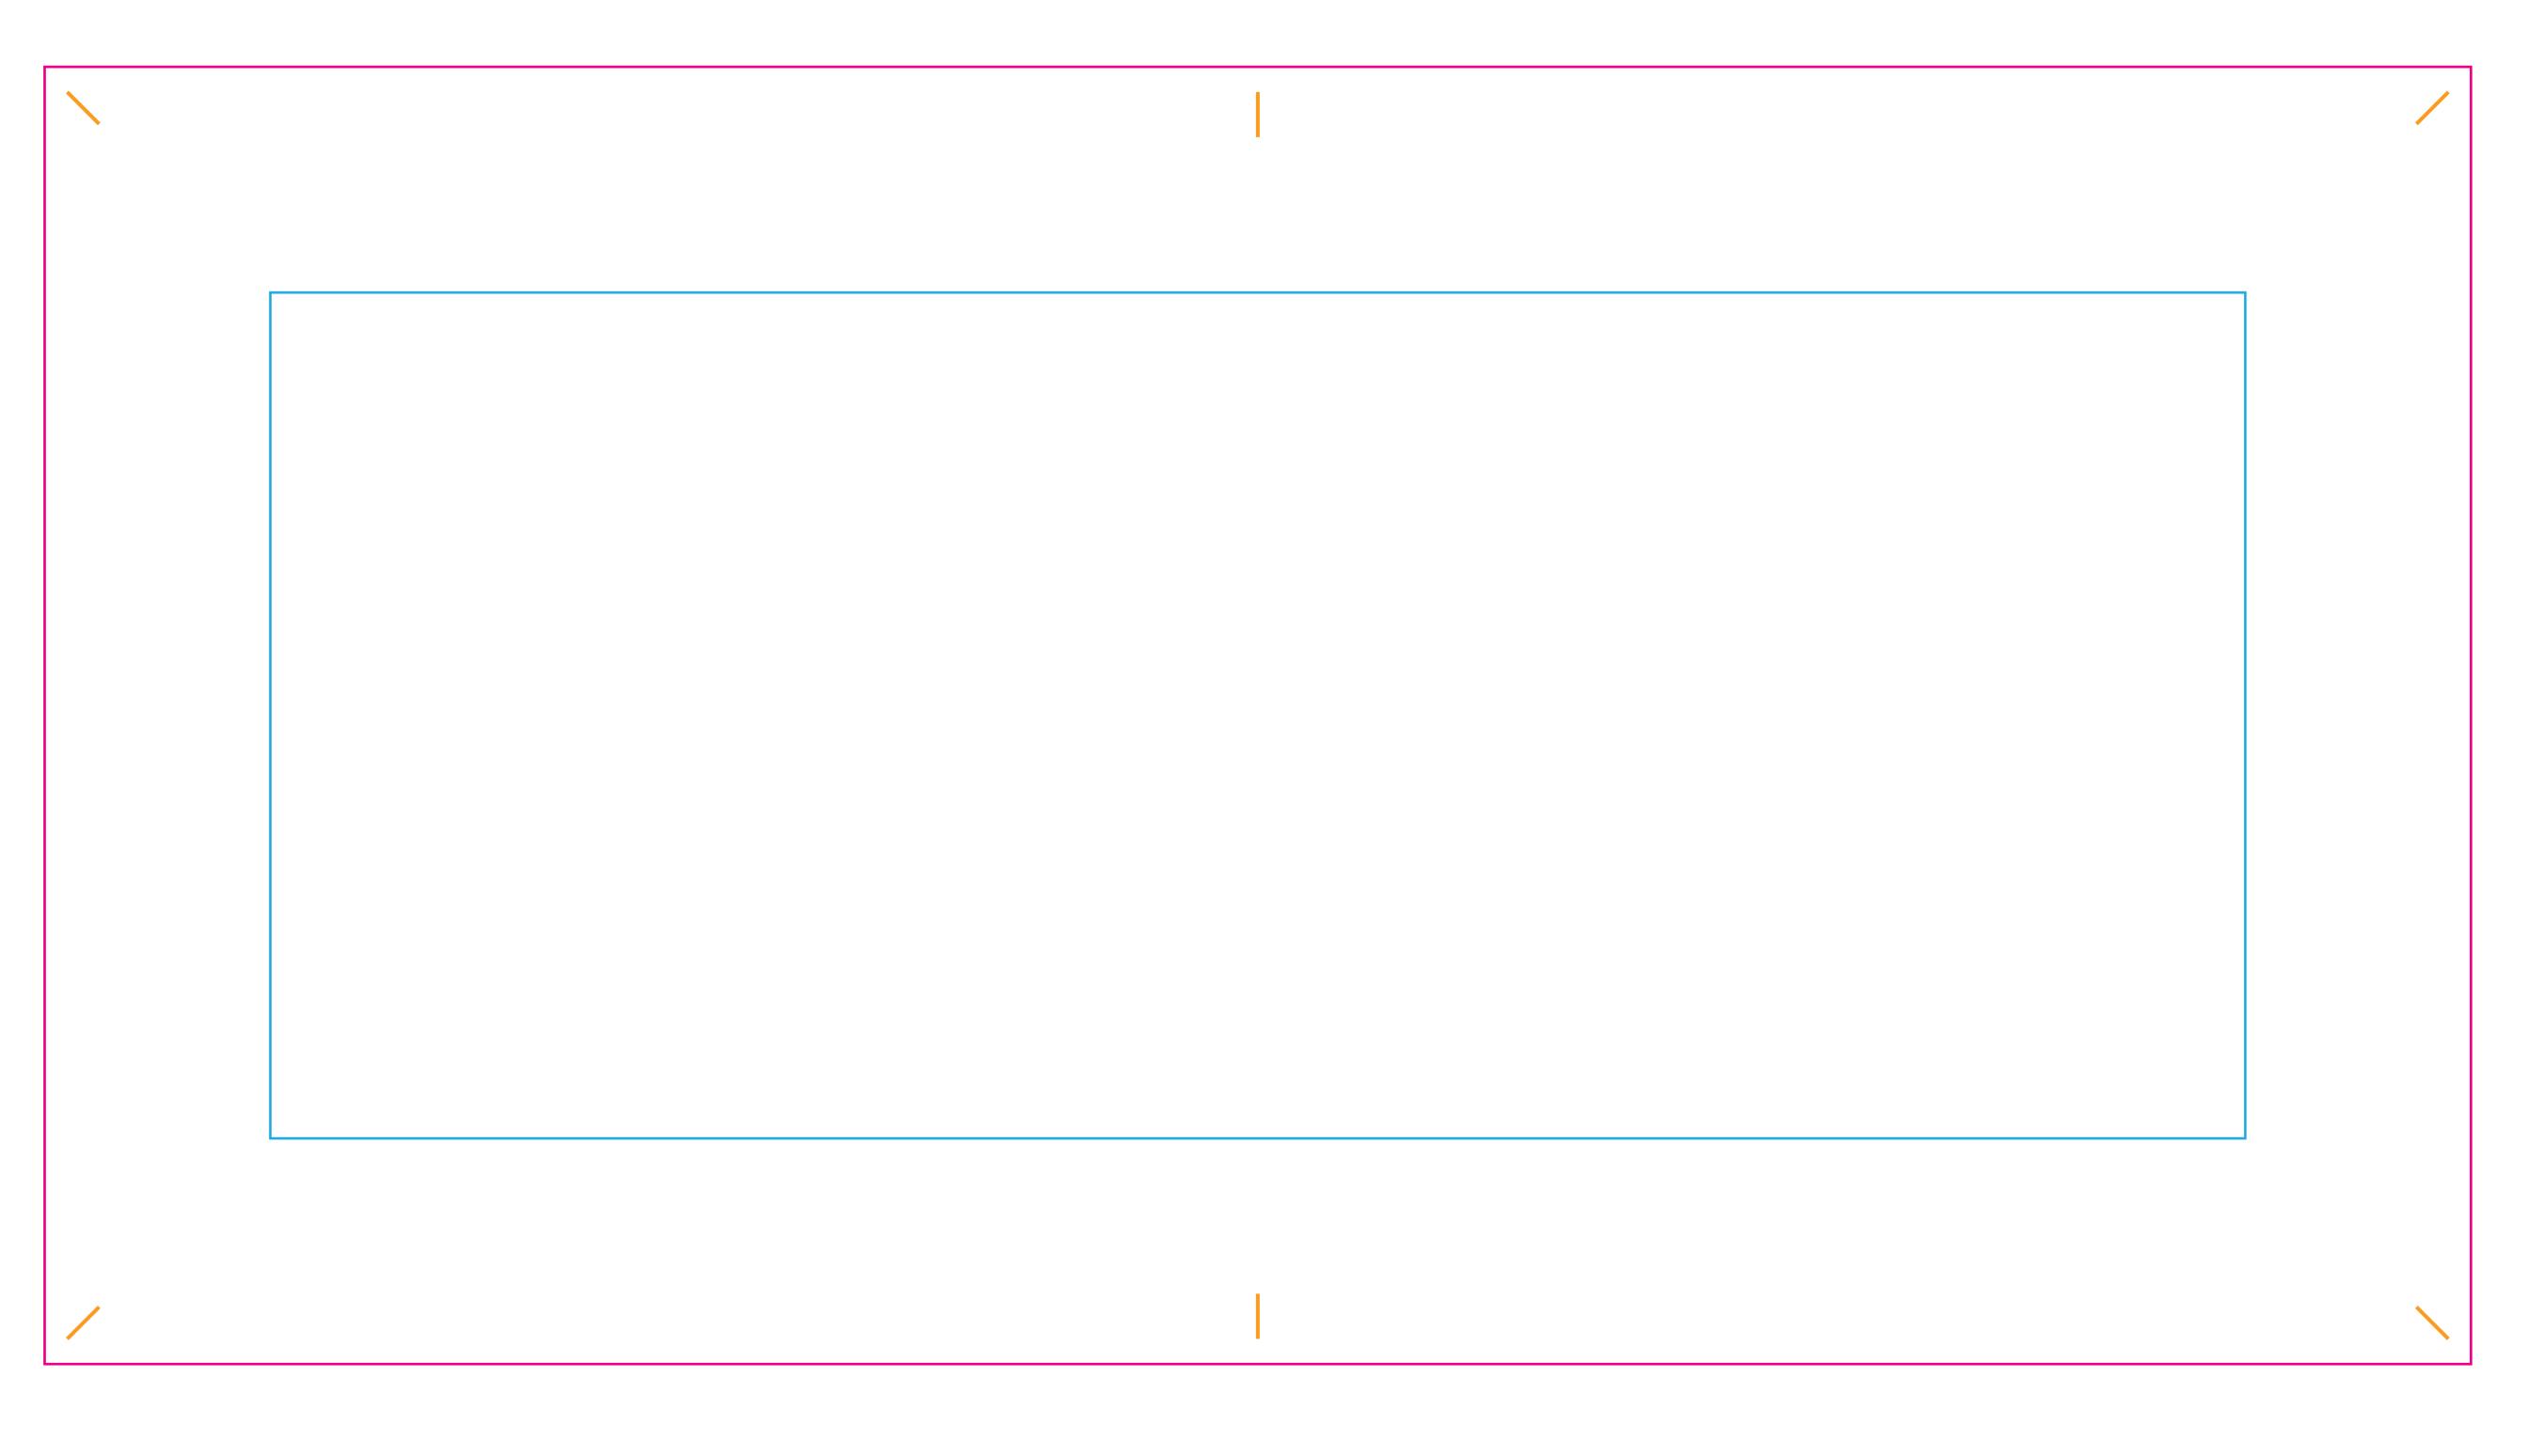

# **BANNER E**

= FINISHED SIZE

= SAFE AREA

= PIN SLOT

### FINISHED SIZE

26.88"W x 14.37"H

Area of art that is visible after finishing product. Background color/image should extend into the bleed area.

# SAFE AREA

21.88"W x 9.37"H

Recommended area to place artwork.
Artwork within this area will be safe from variance in cut of finished edge /stitch line.

Using PMS colors in your art is recommended but an exact match cannot be guaranteed.