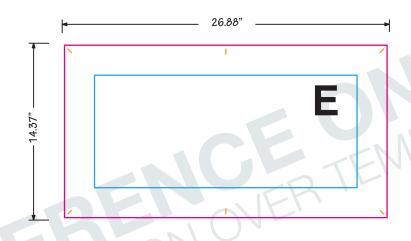

#### **FINISHED SIZE**

26.88"W x 14.37"H

Area of art that is visible after finishing product. Background color/image should extend into the bleed area.

### SAFE AREA

21.88"W x 9.37"H

Recommended area to place artwork.

Artwork within this area will be safe from variance in cut of finished edge /stitch line

Using PMS colors in your art is recommended but an exact match cannot be guaranteed.

BANNER E: 26.88"W x 14.37"H

QTY: 1

# **BANNER E**

= FINISHED SIZE

= SAFE AREA

= PIN SLOT

### FINISHED SIZE

26.88"W x 14.37"H

Area of art that is visible after finishing product. Background color/image should extend into the bleed area.

# SAFE AREA

21.88"W x 9.37"H

Recommended area to place artwork.
Artwork within this area will be safe from variance in cut of finished edge /stitch line.

Using PMS colors in your art is recommended but an exact match cannot be guaranteed.