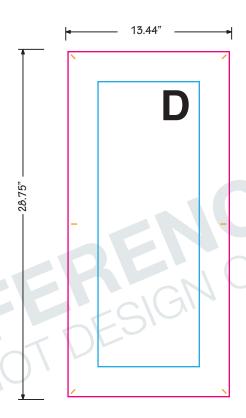

## **TEMPLATE KEY**

= FINISHED SIZE

= SAFE AREA

= PIN SLOT

## **FINISHED SIZE**

13.44"W x 28.75"H

Area of art that is visible after finishing product. Background color/image should extend into the bleed area.

## **SAFE AREA** 8.44"W x 23.75"H

Recommended area to place artwork.

Artwork within this area will be safe from variance in cut of finished edge /stitch line

Using PMS colors in your art is recommended but an exact match cannot be guaranteed.

### BANNER D: 13.44"W x 28.75"H QTY: 1

- Adobe Illustrator (.ai, .pdf, .eps)
- All Fonts Outlined
- Images Embedded

- Adobe Photoshop (.psd, .tif, .jpg)
- 200 DPI at 100% Scale

# **BANNER D**

= FINISHED SIZE

= SAFE AREA

= PIN SLOT

## FINISHED SIZE

13.44"W x 28.75"H

Area of art that is visible after finishing product. Background color/image should extend into the bleed area.

# SAFE AREA

8.44"W x 23.75"H

Recommended area to place artwork.
Artwork within this area will be safe from variance in cut of finished edge /stitch line.

Using PMS colors in your art is recommended but an exact match cannot be guaranteed.