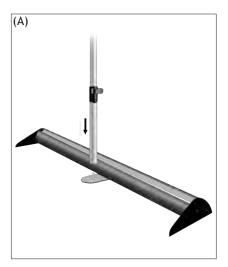

## Banner Stands (Mercury)

- 1. Mount pole onto base using flathead screw (fig. A).
- 2. Attach banner to retractable vinyl with hook and loop (fig. B).
- 3. Hook top crossbar into pole (fig. C-1) and attach banner (fig. C-2).