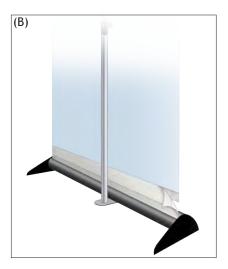

## Banner Stands (Mercury)

- 1. Mount pole onto base using flathead screw (fig. A).
- 2. Attach banner to retractable vinyl with hook and loop (fig. B).
- 3. Hook top crossbar into pole (fig. C-1) and attach banner (fig. C-2).