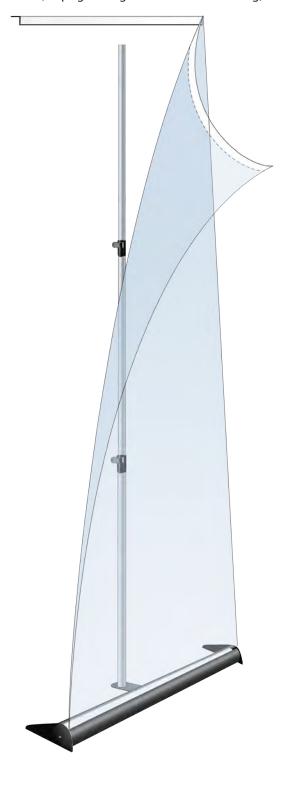

## Banner Stands (Mercury)

- 1. Mount pole onto base using flathead screw (fig. A).
- 2. Attach banner to retractable vinyl with hook and loop (fig. B).
- 3. Hook top crossbar into pole (fig. C-1) and attach banner (fig. C-2).