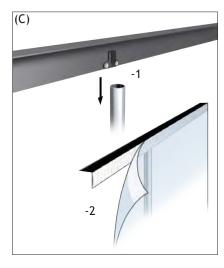

## Banner Stands (Mercury)

- 1. Mount pole onto base using flathead screw (fig. A).
- 2. Attach banner to retractable vinyl with hook and loop (fig. B).
- 3. Hook top crossbar into pole (fig. C-1) and attach banner (fig. C-2).