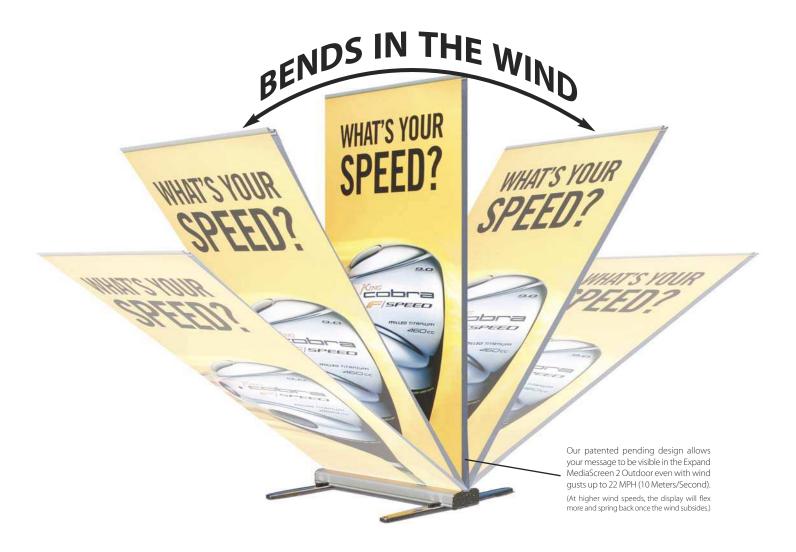

and asphalt and is an effective means to get close to your target audience – everywhere and in all environments. The extra-strong, clamping profile holds most materials and attaches to the top of the pole and does not allow the pole to protrude above the image. The spring-loaded pole is designed to flex in the wind. Thanks to the extended stabilization feet and the spring-loaded pole, the graphic is allowed to flex while the base remains stable. With a 22 MPH wind, the graphic will flex to approximately a 60 degree angle.