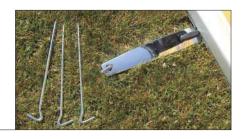

## Expand MediaScreen 2 Outdoor

The world's first, outdoor, portable, retractable display

At the Left: The weighted, support feet mount easily to the base, providing stability on flat surfaces such as snow, grass, sand, pavement and concrete.