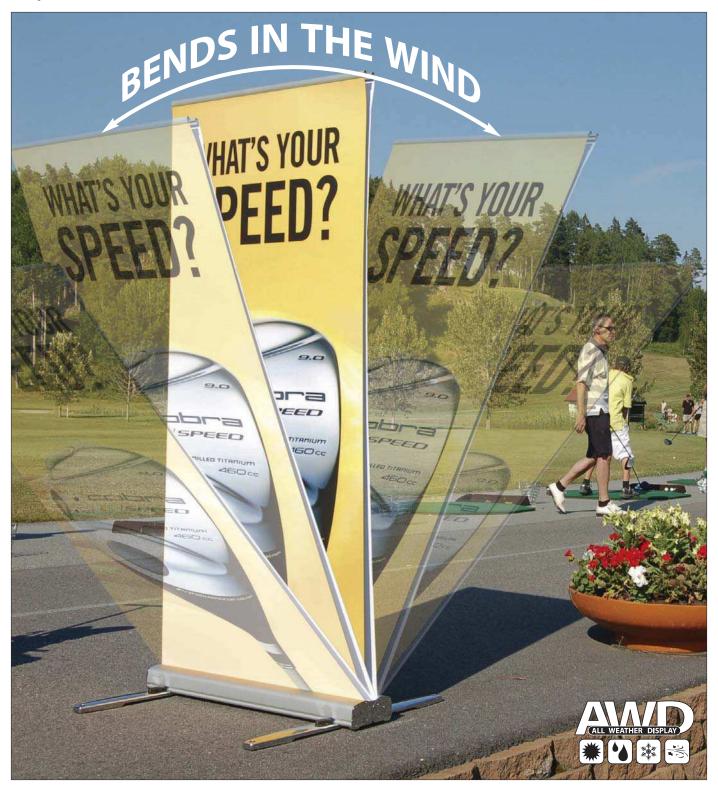

and asphalt and is an effective means to get close to your target audience – everywhere and in all environments. The extra-strong, clamping profile holds most materials and attaches to the top of the pole and does not allow the pole to protrude above the image. The spring-loaded pole is designed to flex in the wind. Thanks to the extended stabilization feet and the spring-loaded pole, the graphic is allowed to flex while the base remains stable. With a 22 MPH wind, the graphic will flex to approximately a 60 degree angle.