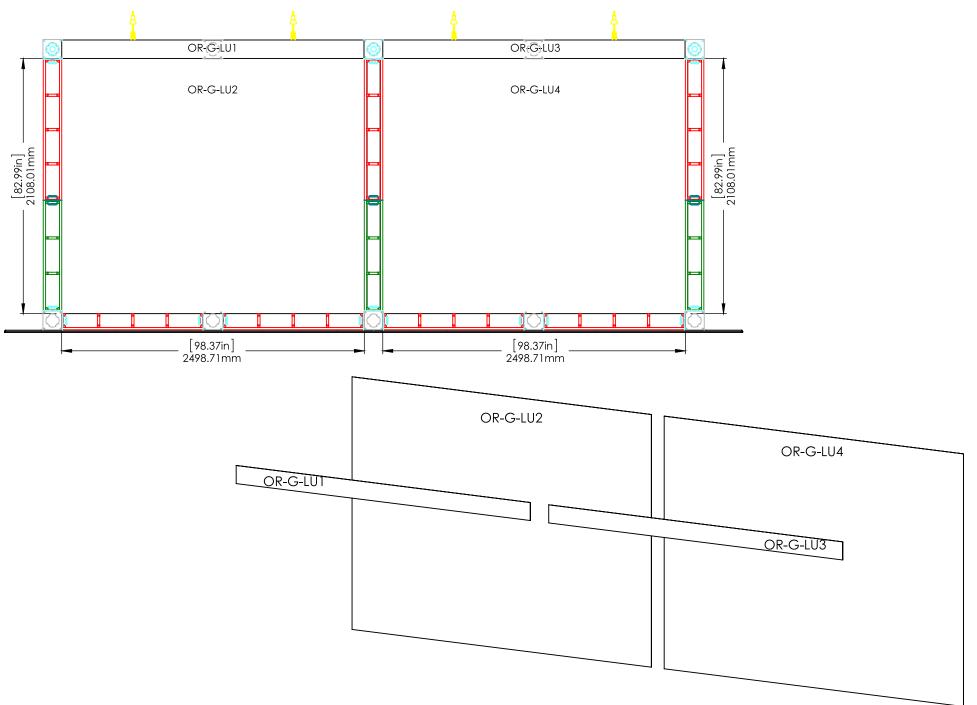

hic materials: Dye sublimated panels

- Lumina 1, 50 watt spotlight

- Tabletop color options: (if applicable)



#### LUNA-2 PIECE COUNT:



## LUNA-2 TABLETOP ACCESSORY PIECE COUNT:



LUNA-2 CASE COUNT:















#### LUNA-2 GRAPHIC SPECS: AVAILABLE GRAPHICS – DYE SUBLIMATION



Fonts must be converted to outlines.

#### To ensure quality, please note:

Each graphic has a specific code or number located on the graphic. The electronic print files provided must be named accordingly. Using this coding system will allow us to preflight and prepare your files for print more efficiently. If you fail to provide your graphic files in this format, additional charges may be necessary to complete your printed materials.

magnet.

UV: 1/2 " bleed around the perimeter.

LUNA-2 GRAPHIC LAYOUT:



## LUNA-2 FLOOR PLAN:



10'd x 20'w Inline