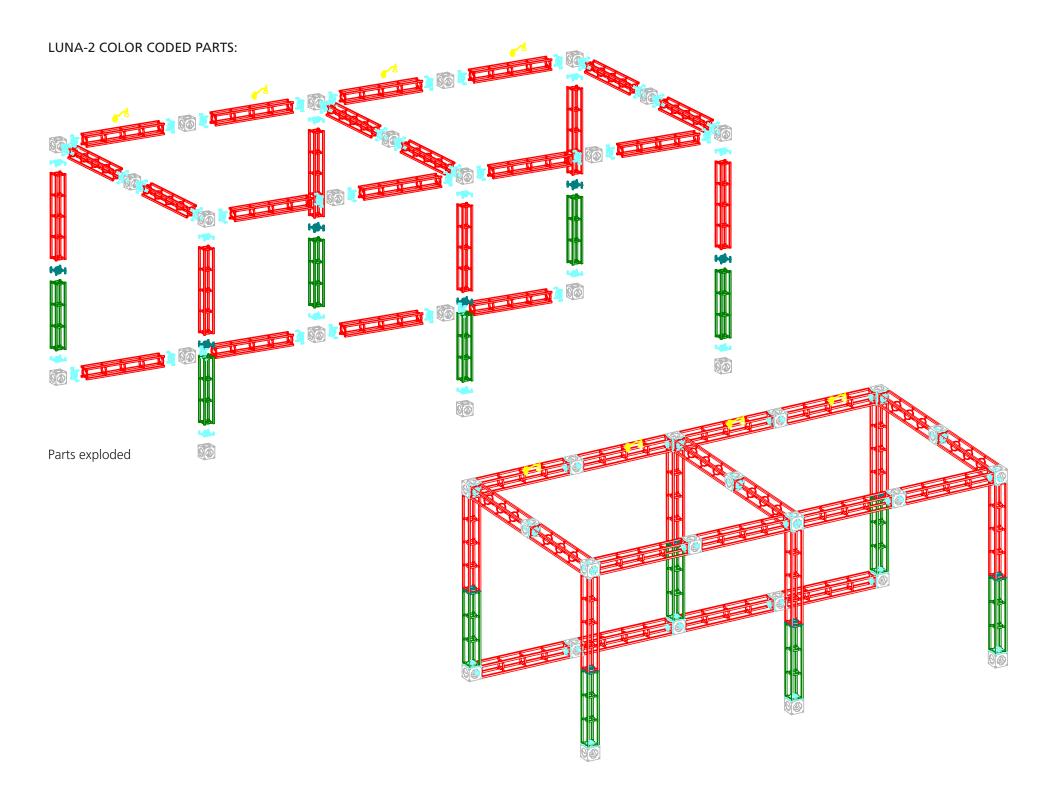

50 watt spotlight

- Tabletop color options: (if applicable)



#### LUNA-2 PIECE COUNT:



## LUNA-2 TABLETOP ACCESSORY PIECE COUNT:



LUNA-2 CASE COUNT:















#### LUNA-2 GRAPHIC SPECS: AVAILABLE GRAPHICS – DYE SUBLIMATION



Fonts must be converted to outlines.

#### To ensure quality, please note:

Each graphic has a specific code or number located on the graphic. The electronic print files provided must be named accordingly. Using this coding system will allow us to preflight and prepare your files for print more efficiently. If you fail to provide your graphic files in this format, additional charges may be necessary to complete your printed materials.

magnet.

UV: 1/2 " bleed around the perimeter.

LUNA-2 GRAPHIC LAYOUT:



## LUNA-2 FLOOR PLAN:



10'd x 20'w Inline