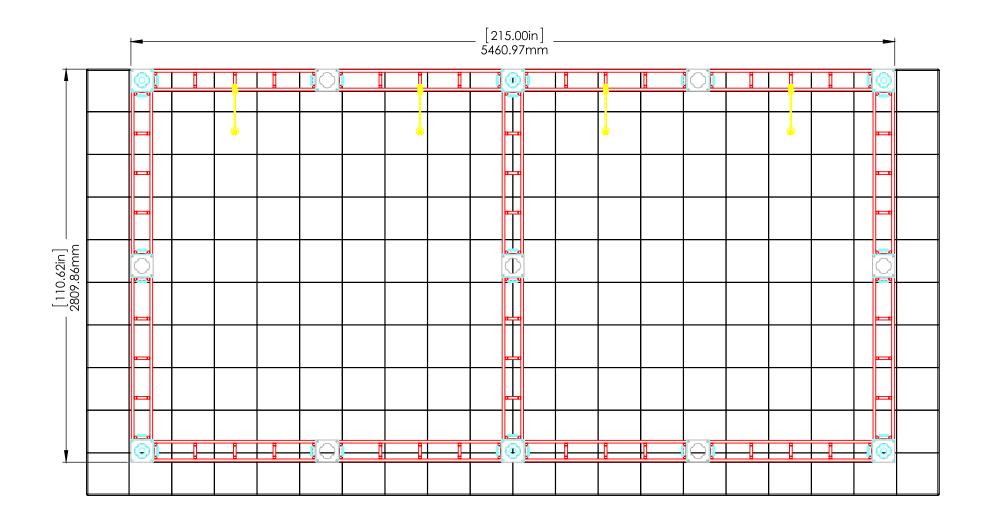

1, 50 watt spotlight

- Tabletop color options: (if applicable)



#### LUNA-2 PIECE COUNT:



## LUNA-2 TABLETOP ACCESSORY PIECE COUNT:



LUNA-2 CASE COUNT:















#### LUNA-2 GRAPHIC SPECS: AVAILABLE GRAPHICS – DYE SUBLIMATION



Fonts must be converted to outlines.

#### To ensure quality, please note:

Each graphic has a specific code or number located on the graphic. The electronic print files provided must be named accordingly. Using this coding system will allow us to preflight and prepare your files for print more efficiently. If you fail to provide your graphic files in this format, additional charges may be necessary to complete your printed materials.

magnet.

UV: 1/2 " bleed around the perimeter.

LUNA-2 GRAPHIC LAYOUT:



## LUNA-2 FLOOR PLAN:



10'd x 20'w Inline