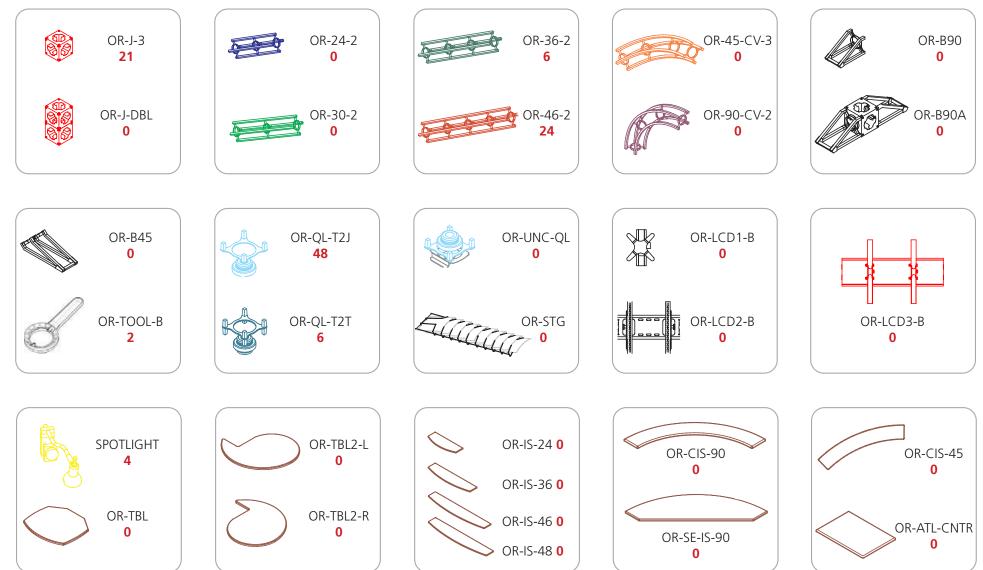

#### LUNA-2 PIECE COUNT:

## LUNA-2 TABLETOP ACCESSORY PIECE COUNT:

LUNA-2 CASE COUNT: