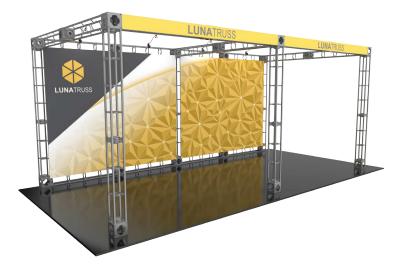

### dimensions: Hardware: Graphics: Fits in a 10' x 20' space Total finished size: Panels L1 & L3: 98.25" w x 6" h Panels L2 & L4: 100"w x 83.75"h Shipping: \*All dimensions available in millimeters 1 OCF case: Please be sure to include a 2" bleed around 51"l x 38"w x 24"h perimeter. 1295.4mm(l) x 965.2mm(w) x 609.6mm(h) 1 OCF2 case: 51"l x 51"w x 24"h 1295.4mm(l) x 1295.4mm(w) x 609.6mm(h) Approximate weight: 570 lbs / 259 kgs DISPLAYS<sup>™</sup> OVER 50 000 CUSTOMERS SERVED SINCE 1999 www.camelbackdisplays.com additional information:

## LUNA-2 FLOOR PLAN:

10'd x 20'w Inline