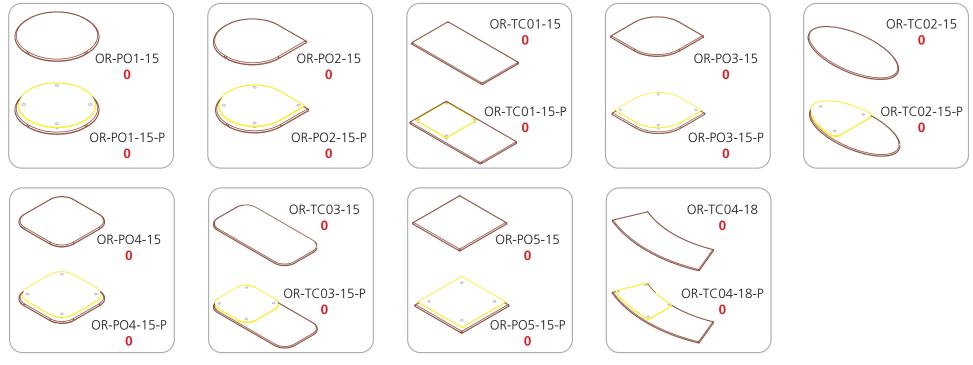

#### LUNA-2 PIECE COUNT:

#### - Kit includes:

- 21 x 6-way junction boxes
- 6 x 36" straight truss lengths
- 24 x 46" straight truss lengths
- full set of quicklock connectors
- 4 x 50 watt spotlights
- 1 x OCF molded case
- 1 x OCF2 molded case