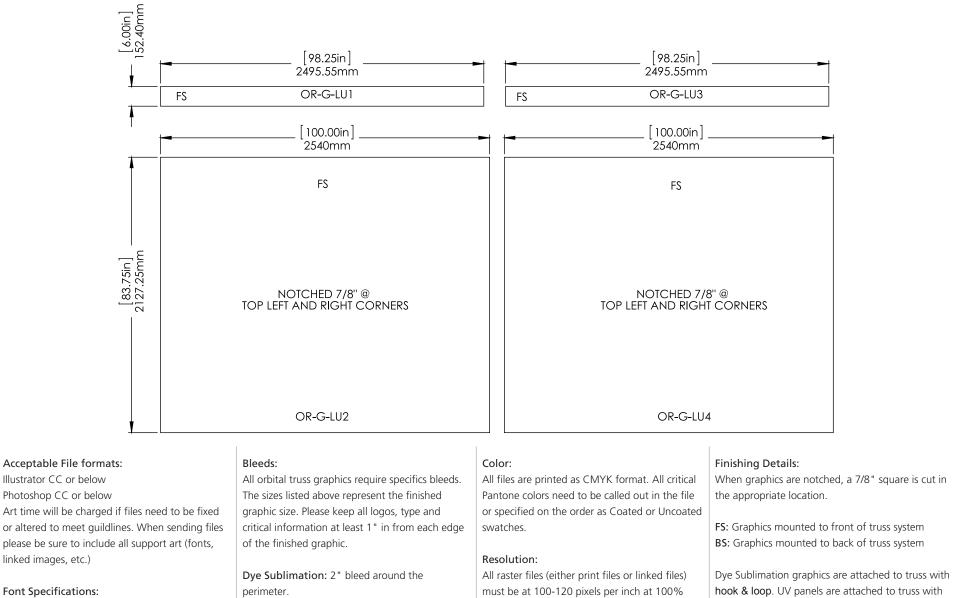

#### LUNA-2 GRAPHIC SPECS: AVAILABLE GRAPHICS – DYE SUBLIMATION

Fonts must be converted to outlines.

### dimensions: Hardware: Graphics: Fits in a 10' x 20' space Total finished size: Panels L1 & L3: 98.25" w x 6" h Panels L2 & L4: 100"w x 83.75"h Shipping: \*All dimensions available in millimeters 1 OCF case: Please be sure to include a 2" bleed around 51"l x 38"w x 24"h perimeter. 1295.4mm(l) x 965.2mm(w) x 609.6mm(h) 1 OCF2 case: 51"l x 51"w x 24"h 1295.4mm(l) x 1295.4mm(w) x 609.6mm(h) Approximate weight: 570 lbs / 259 kgs DISPLAYS<sup>™</sup> OVER 50 000 CUSTOMERS SERVED SINCE 1999 www.camelbackdisplays.com additional information: