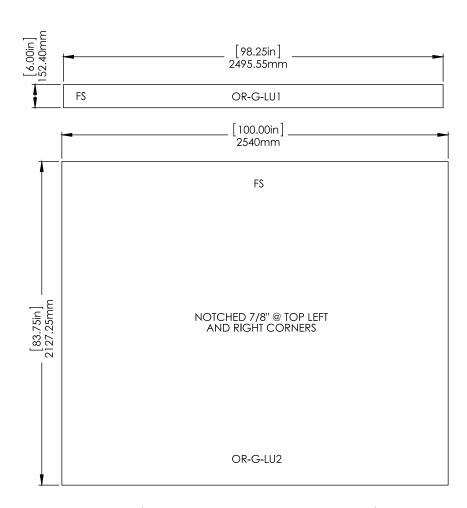

# Hardware: Fits in a 10' x 10' space Total visual area: Panel LU1: 98.25" w x 6"h Panel LU2: 100" w x 83.75"h \*All dimensions available in millimeters Please be sure to include a 2" bleed around perimeter. Shipping: 1 OCF2 case: 51"|x 51" w x 24"h

# LUNA-1 GRAPHIC SPECS: AVAILABLE GRAPHICS – DYE SUBLIMATION

### Finishing Details:

When graphics are notched, a 7/8" square is cut in the appropriate location.

FS: Graphics mounted to front of truss system

BS: Graphics mounted to back of truss system

Dye Sublimation graphics are attached to truss with hook & loop. UV panels are attached to truss with magnet.

## LUNA-1 GRAPHIC LAYOUT: