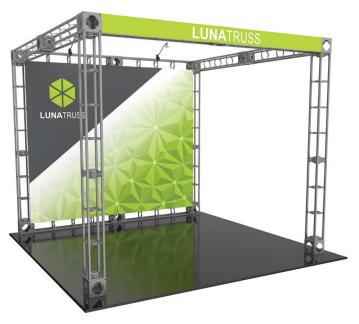

# Luna-1

### OR-K-LU1

Orbital Express Truss™ features over 40 professionally designed "off-the-shelf" kits for a variety of booth sizes and configurations. Each kit comes complete with all the parts, fixtures and fittings you need to create a successful exhibit, including (depending on the kit) low voltage spotlights and adjustable tabletops. A benefit to this versatile system is that it enables you to reconfigure kits in multiple ways and combinations using the same parts. Orbital Express Truss can also be easily customized!

### features and benefits:

- Kit includes:
- 13 x 6-way junction boxes
- 4 x 36" straight truss lengths
- 14 x 46" straight truss lengths
- 1 x full set of quicklock connectors
- 2 x 50 watt spotlights
- 1 x OCF2 molded case

- 10' x 10' kit size
- Custom appearance
- Tooless assembly
- Simple twist and lock design
- 5 year warranty against manufacturer defects

# Hardware: Fits in a 10' x 10' space Total visual area: Panel LU1: 98.25" w x 6"h Panel LU2: 100" w x 83.75"h \*All dimensions available in millimeters Please be sure to include a 2" bleed around perimeter. Shipping: 1 OCF2 case: 51"|x 51" w x 24"h