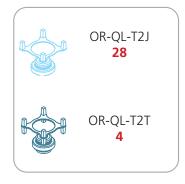

engths
- 1 x full set of quicklock connectors
- 2 x 50 watt spotlights
- 1 x OCF2 molded case

- 10' x 10' kit size
- Custom appearance
- Tooless assembly
- Simple twist and lock design
- 5 year warranty against manufacturer defects

### dimensions:

# Hardware: Fits in a 10' x 10' space Total visual area: Panel LU1: 98.25" w x 6"h Panel LU2: 100" w x 83.75"h \*All dimensions available in millimeters Please be sure to include a 2" bleed around perimeter. Shipping: 1 OCF2 case: 51"|x 51" w x 24"h





www.camelbackdisplays.com

### additional information:

Graphic materials: Dye sublimated panels

1295.4mm(l) x 1295.4mm(w) x 609.6mm(h)

- Lumina 1, 50 watt spotlight

- Tabletop color options: (if applicable)



silver







black

mahogany na

natural

### LUNA-1 PIECE COUNT:































### LUNA-1 TABLETOP ACCESSORY PIECE COUNT:



















LUNA-1 CASE COUNT:















# LUNA-1 GRAPHIC SPECS: AVAILABLE GRAPHICS – DYE SUBLIMATION



### Acceptable File formats:

Illustrator CC or below Photoshop CC or below

Art time will be charged if files need to be fixed or altered to meet guildlines. When sending files please be sure to include all support art (fonts, linked images, etc.)

### Font Specifications:

Fonts must be converted to outlines.

### Bleeds:

All orbital truss graphics require specifics bleeds. The sizes listed above represent the finished graphic size. Please keep all logos, type and critical information at least 1" in from each edge of the finished graphic.

**Dye Sublimation:** 2" bleed around the perimeter.

UV: 1/2 " bleed arou