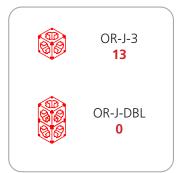

### features and benefits:

- Kit includes:
- 13 x 6-way junction boxes
- 4 x 36" straight truss lengths
- 14 x 46" straight truss lengths
- 1 x full set of quicklock connectors
- 2 x 50 watt spotlights
- 1 x OCF2 molded case

### LUNA-1 PIECE COUNT: