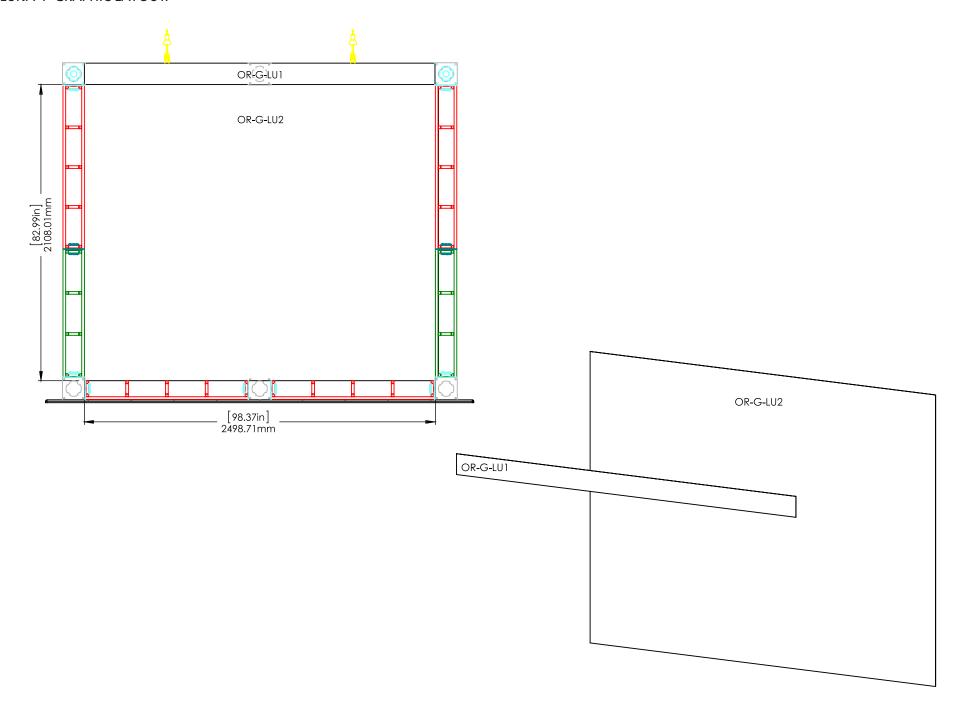

files or linked files) must be at 100-120 pixels per inch at 100%

### Finishing Details:

When graphics are notched, a 7/8" square is cut in the appropriate location.

FS: Graphics mounted to front of truss system

BS: Graphics mounted to back of truss system

Dye Sublimation graphics are attached to truss with hook & loop. UV panels are attached to truss with magnet.

# To ensure quality, please note:

Each graphic has a specific code or number located on the graphic. The electronic print files provided must be named accordingly. Using this coding system will allow us to preflight and prepare your files for print more efficiently. If you fail to provide your graphic files in this format, additional charges may be necessary to complete your printed materials.

## LUNA-1 GRAPHIC LAYOUT:







# LUNA-1 COLOR CODED PARTS: