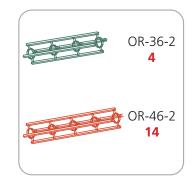

### features and benefits:

- Kit includes:
- 13 x 6-way junction boxes
- 4 x 36" straight truss lengths
- 14 x 46" straight truss lengths
- 1 x full set of quicklock connectors
- 2 x 50 watt spotlights
- 1 x OCF2 molded case

### LUNA-1 PIECE COUNT: