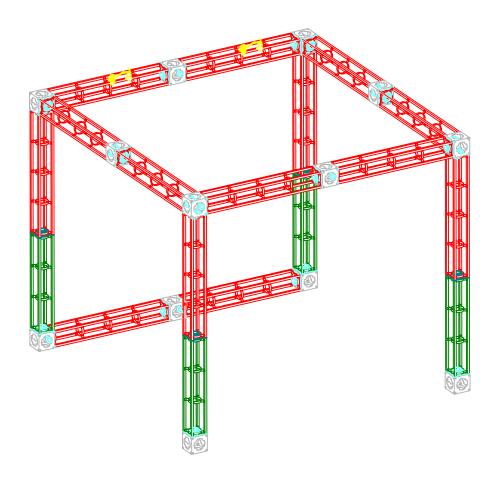

### dimensions:

# Hardware: Fits in a 10' x 10' space Total visual area: Panel LU1: 98.25" w x 6"h Panel LU2: 100" w x 83.75"h \*All dimensions available in millimeters Please be sure to include a 2" bleed around perimeter. Shipping: 1 OCF2 case: 51"|x 51" w x 24"h