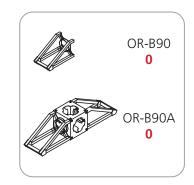

ss lengths
- 1 x full set of quicklock connectors
- 2 x 50 watt spotlights
- 1 x OCF2 molded case

- 10' x 10' kit size
- Custom appearance
- Tooless assembly
- Simple twist and lock design
- 5 year warranty against manufacturer defects

### dimensions:

# Hardware: Fits in a 10' x 10' space Total visual area: Panel LU1: 98.25" w x 6"h Panel LU2: 100" w x 83.75"h \*All dimensions available in millimeters Please be sure to include a 2" bleed around perimeter. Shipping: 1 OCF2 case: 51"|x 51" w x 24"h





www.camelbackdisplays.com

### additional information:

Graphic materials: Dye sublimated panels

1295.4mm(l) x 1295.4mm(w) x 609.6mm(h)

- Lumina 1, 50 watt spotlight

- Tabletop color options: (if applicable)



silver







black

mahogany na

natural

### LUNA-1 PIECE COUNT:































### LUNA-1 TABLETOP ACCESSORY PIECE COUNT:



















LUNA-1 CASE COUNT:















# LUNA-1 GRAPHIC SPECS: AVAILABLE GRAPHICS – DYE SUBLIMATION



### Acceptable File formats:

Illustrator CC or below Photoshop CC or below

Art time will be charged if files need to be fixed or altered to meet guildlines. When sending files please be sure to include all support art (fonts, linked images, etc.)

### Font Specifications:

Fonts must be converted to outlines.

### Bleeds:

All orbital truss graphics require specifics bleeds. The sizes listed above represent the finished graphic size. Please keep all logos, type and critical information at least 1" in from each edge of the finished graphic.

**Dye Sublimation:** 2" bleed around the perimeter.

UV: 1/2 " bleed