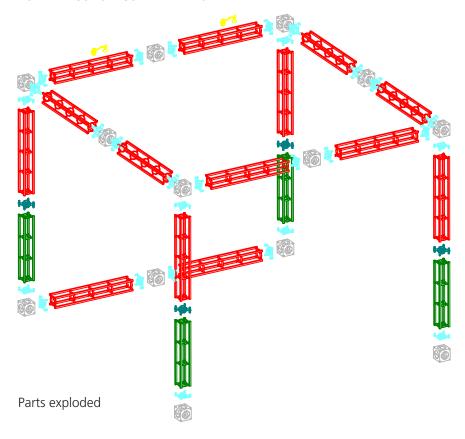

100-120 pixels per inch at 100%

### Finishing Details:

When graphics are notched, a 7/8" square is cut in the appropriate location.

FS: Graphics mounted to front of truss system

BS: Graphics mounted to back of truss system

Dye Sublimation graphics are attached to truss with hook & loop. UV panels are attached to truss with magnet.

# To ensure quality, please note:

Each graphic has a specific code or number located on the graphic. The electronic print files provided must be named accordingly. Using this coding system will allow us to preflight and prepare your files for print more efficiently. If you fail to provide your graphic files in this format, additional charges may be necessary to complete your printed materials.

## LUNA-1 GRAPHIC LAYOUT:







# LUNA-1 COLOR CODED PARTS: