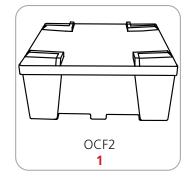

### features and benefits:

- Kit includes:
- 13 x 6-way junction boxes
- 4 x 36" straight truss lengths
- 14 x 46" straight truss lengths
- 1 x full set of quicklock connectors
- 2 x 50 watt spotlights
- 1 x OCF2 molded case

# Hardware: Fits in a 10' x 10' space Total visual area: Panel LU1: 98.25" w x 6"h Panel LU2: 100" w x 83.75"h \*All dimensions available in millimeters Please be sure to include a 2" bleed around perimeter. Shipping: 1 OCF2 case: 51"|x 51" w x 24"h