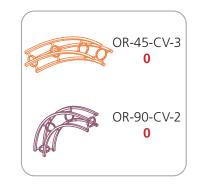

russ lengths
- 1 x full set of quicklock connectors
- 2 x 50 watt spotlights
- 1 x OCF2 molded case

- 10' x 10' kit size
- Custom appearance
- Tooless assembly
- Simple twist and lock design
- 5 year warranty against manufacturer defects

### dimensions:

# Hardware: Fits in a 10' x 10' space Total visual area: Panel LU1: 98.25" w x 6"h Panel LU2: 100" w x 83.75"h \*All dimensions available in millimeters Please be sure to include a 2" bleed around perimeter. Shipping: 1 OCF2 case: 51"|x 51" w x 24"h





www.camelbackdisplays.com

### additional information:

Graphic materials: Dye sublimated panels

1295.4mm(l) x 1295.4mm(w) x 609.6mm(h)

- Lumina 1, 50 watt spotlight

- Tabletop color options: (if applicable)



silver







black

mahogany na

natural

### LUNA-1 PIECE COUNT:































### LUNA-1 TABLETOP ACCESSORY PIECE COUNT:



















LUNA-1 CASE COUNT:















# LUNA-1 GRAPHIC SPECS: AVAILABLE GRAPHICS – DYE SUBLIMATION



### Acceptable File formats:

Illustrator CC or below Photoshop CC or below

Art time will be charged if files need to be fixed or altered to meet guildlines. When sending files please be sure to include all support art (fonts, linked images, etc.)

### Font Specifications:

Fonts must be converted to outlines.

### Bleeds:

All orbital truss graphics require specifics bleeds. The sizes listed above represent the finished graphic size. Please keep all logos, type and critical information at least 1" in from each edge of the finished graphic.

**Dye Sublimation:** 2" bleed around the perimeter.

UV: 1/2 " blee