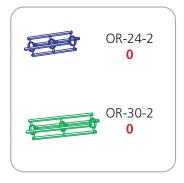

### features and benefits:

- Kit includes:
- 13 x 6-way junction boxes
- 4 x 36" straight truss lengths
- 14 x 46" straight truss lengths
- 1 x full set of quicklock connectors
- 2 x 50 watt spotlights
- 1 x OCF2 molded case

### LUNA-1 PIECE COUNT: