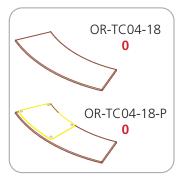

# LUNA-1 GRAPHIC SPECS: AVAILABLE GRAPHICS – DYE SUBLIMATION

## LUNA-1 GRAPHIC LAYOUT: