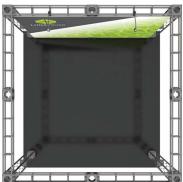

## LUNA-1 GRAPHIC LAYOUT:

# Hardware: Fits in a 10' x 10' space Total visual area: Panel LU1: 98.25" w x 6"h Panel LU2: 100" w x 83.75"h \*All dimensions available in millimeters Please be sure to include a 2" bleed around perimeter. Shipping: 1 OCF2 case: 51"|x 51" w x 24"h