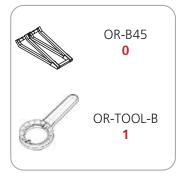

lengths
- 1 x full set of quicklock connectors
- 2 x 50 watt spotlights
- 1 x OCF2 molded case

- 10' x 10' kit size
- Custom appearance
- Tooless assembly
- Simple twist and lock design
- 5 year warranty against manufacturer defects

### dimensions:

# Hardware: Fits in a 10' x 10' space Total visual area: Panel LU1: 98.25" w x 6"h Panel LU2: 100" w x 83.75"h \*All dimensions available in millimeters Please be sure to include a 2" bleed around perimeter. Shipping: 1 OCF2 case: 51"|x 51" w x 24"h





www.camelbackdisplays.com

### additional information:

Graphic materials: Dye sublimated panels

1295.4mm(l) x 1295.4mm(w) x 609.6mm(h)

- Lumina 1, 50 watt spotlight

- Tabletop color options: (if applicable)



silver







black

mahogany na

natural

### LUNA-1 PIECE COUNT:































### LUNA-1 TABLETOP ACCESSORY PIECE COUNT:



















LUNA-1 CASE COUNT:















# LUNA-1 GRAPHIC SPECS: AVAILABLE GRAPHICS – DYE SUBLIMATION



### Acceptable File formats:

Illustrator CC or below Photoshop CC or below

Art time will be charged if files need to be fixed or altered to meet guildlines. When sending files please be sure to include all support art (fonts, linked images, etc.)

### Font Specifications:

Fonts must be converted to outlines.

### Bleeds:

All orbital truss graphics require specifics bleeds. The sizes listed above represent the finished graphic size. Please keep all logos, type and critical information at least 1" in from each edge of the finished graphic.

**Dye Sublimation:** 2" bleed around the perimeter.

UV: 1/2 " bleed ar