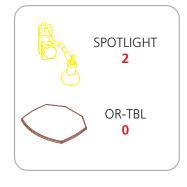

### features and benefits:

- Kit includes:
- 13 x 6-way junction boxes
- 4 x 36" straight truss lengths
- 14 x 46" straight truss lengths
- 1 x full set of quicklock connectors
- 2 x 50 watt spotlights
- 1 x OCF2 molded case

### additional information:

Graphic materials: Dye sublimated panels

1295.4mm(l) x 1295.4mm(w) x 609.6mm(h)

- Lumina 1, 50 watt spotlight

- Tabletop color options: (if applicable)

silver

black

mahogany na

### LUNA-1 TABLETOP ACCESSORY PIECE COUNT:

LUNA-1 CASE COUNT: