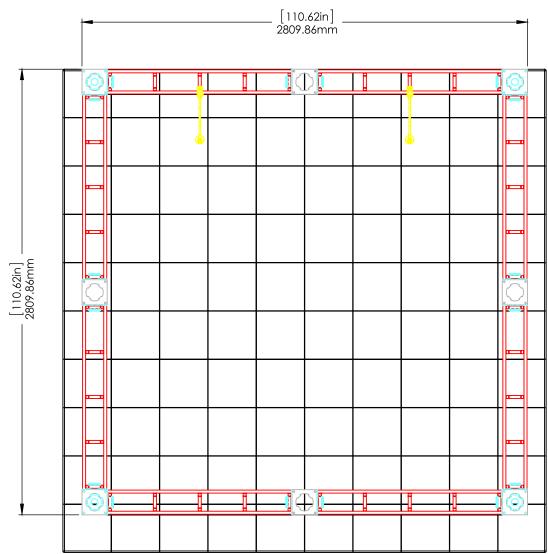

es or linked files) must be at 100-120 pixels per inch at 100%

### Finishing Details:

When graphics are notched, a 7/8" square is cut in the appropriate location.

FS: Graphics mounted to front of truss system

BS: Graphics mounted to back of truss system

Dye Sublimation graphics are attached to truss with hook & loop. UV panels are attached to truss with magnet.

# To ensure quality, please note:

Each graphic has a specific code or number located on the graphic. The electronic print files provided must be named accordingly. Using this coding system will allow us to preflight and prepare your files for print more efficiently. If you fail to provide your graphic files in this format, additional charges may be necessary to complete your printed materials.

## LUNA-1 GRAPHIC LAYOUT:







# LUNA-1 COLOR CODED PARTS: