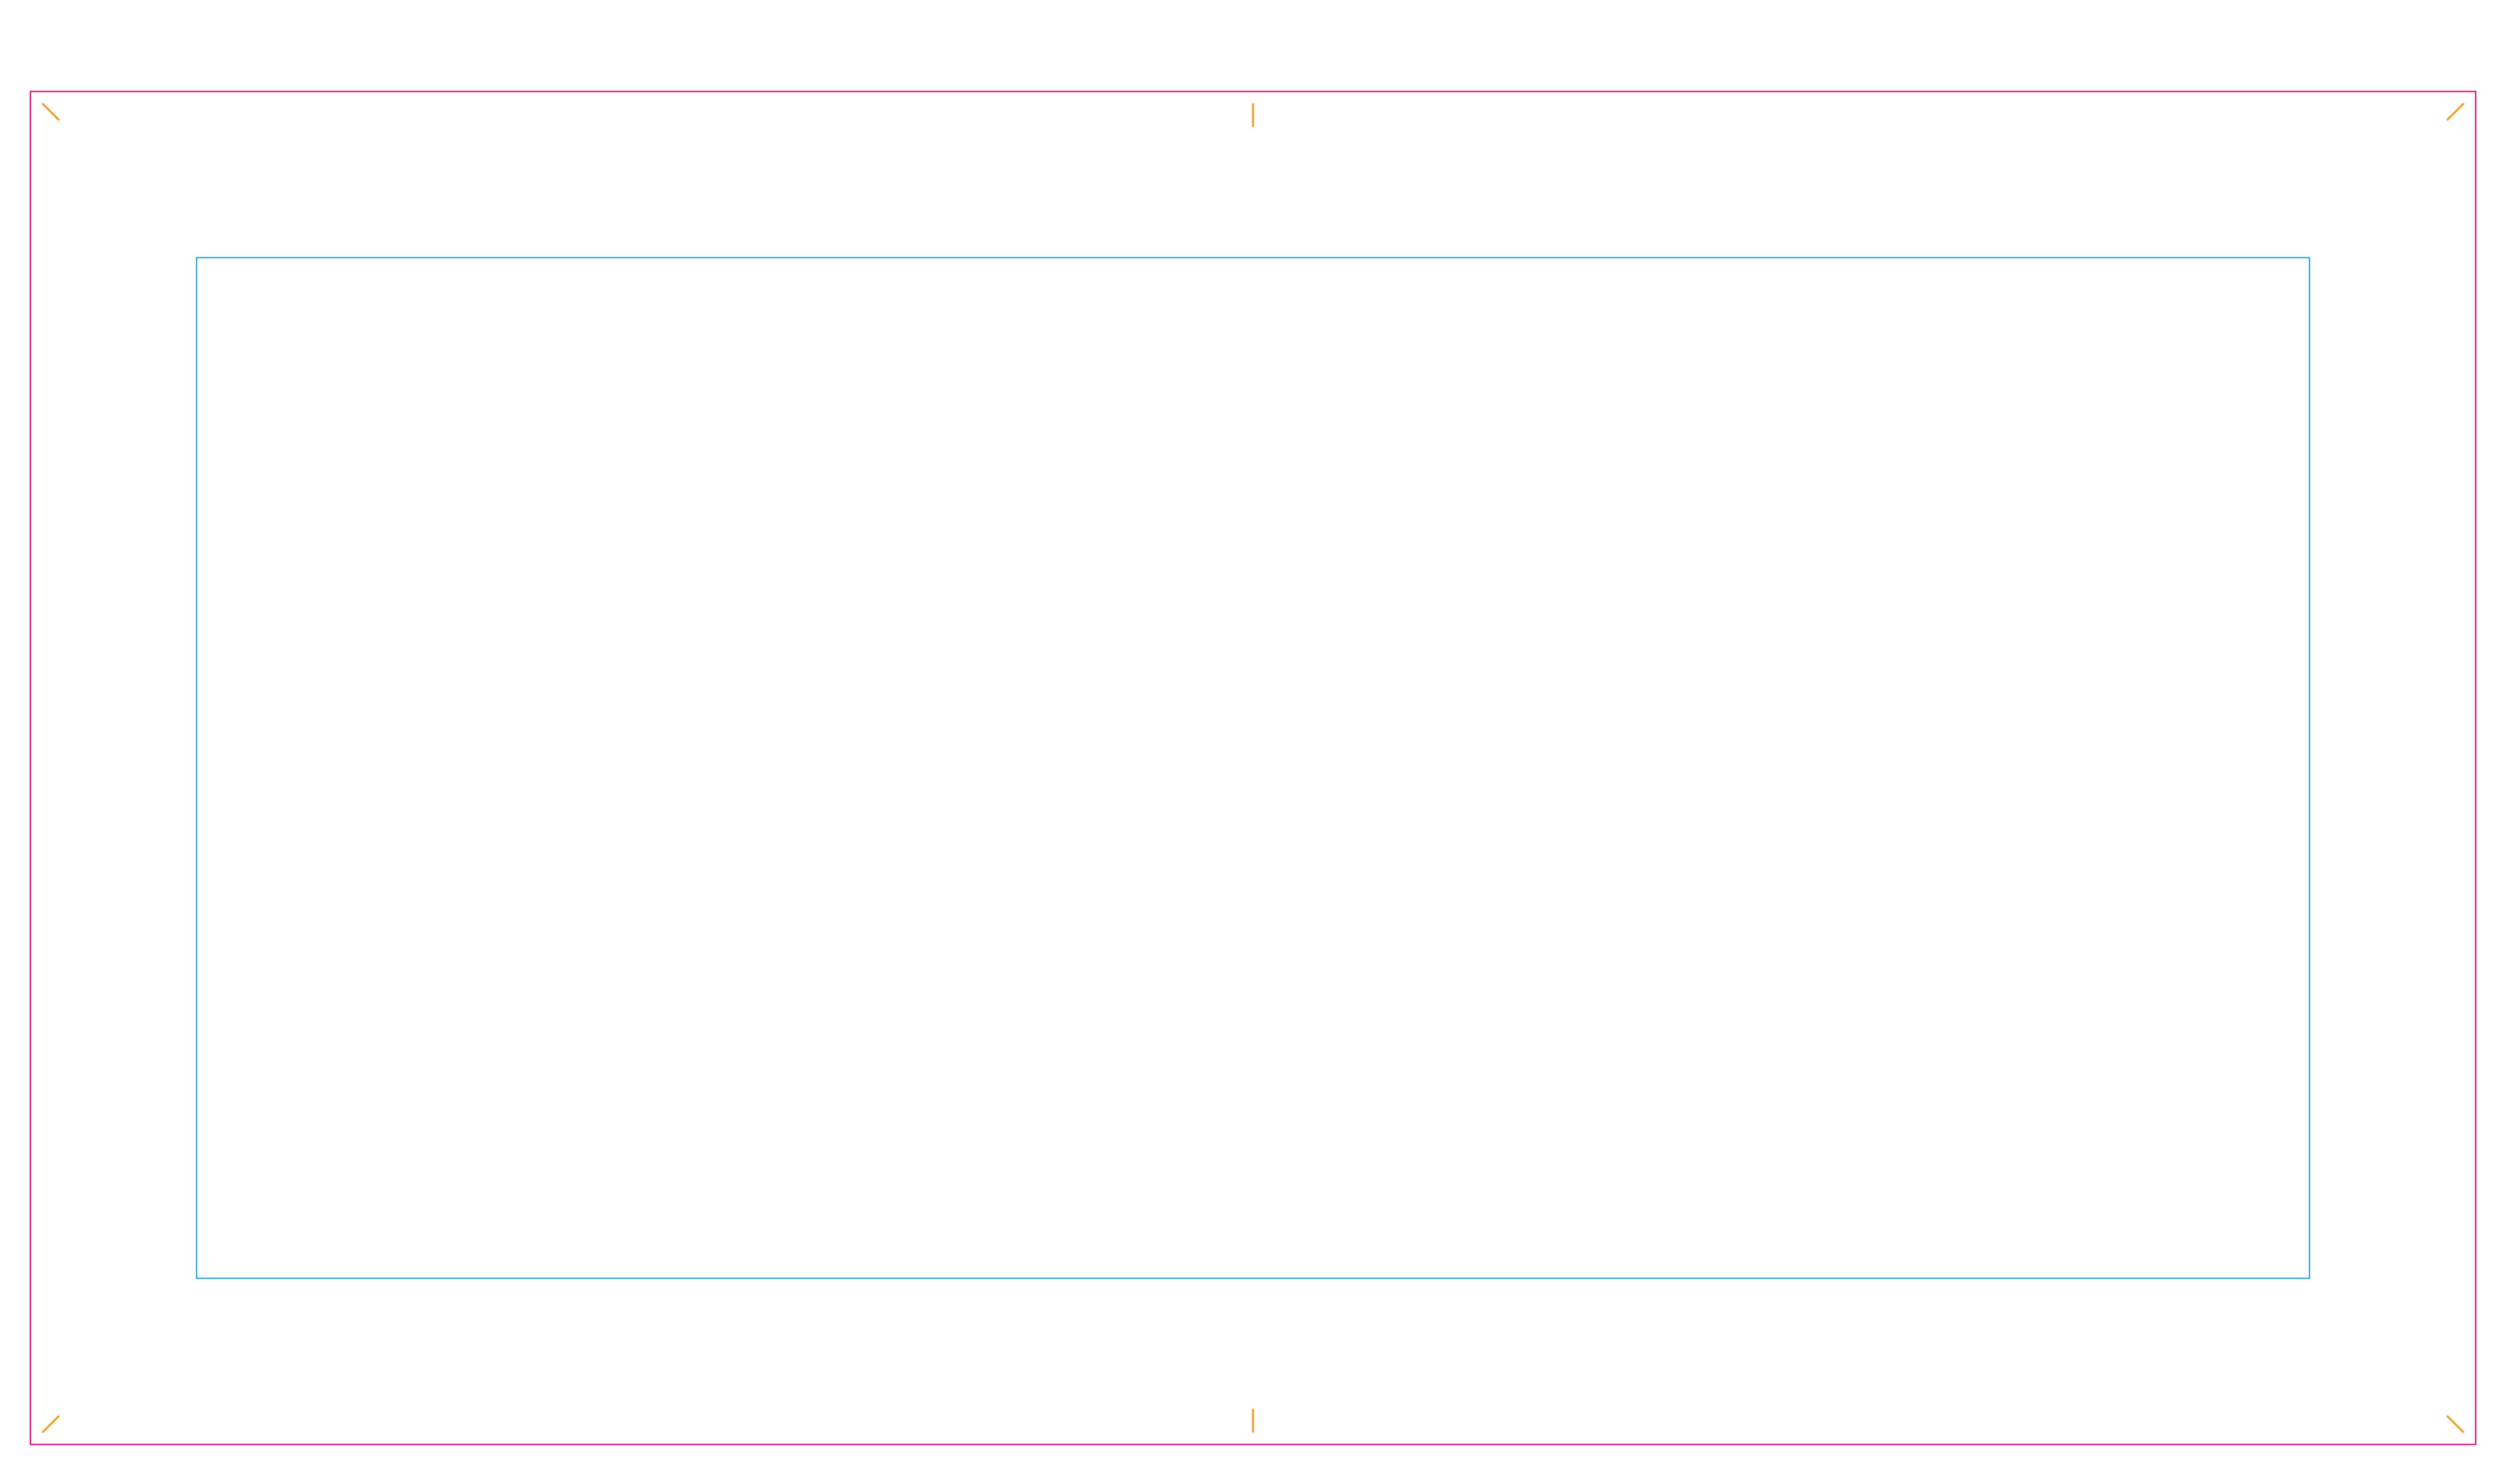

## **BANNER E**

= FINISHED SIZE

= SAFE AREA

= PIN SLOT

### FINISHED SIZE 51.5"W x 28.5"H

Area of art that is visible after finishing product. Background color/image should extend into the bleed area.

## **SAFE AREA** 44.5"W x 21.5"H

Recommended area to place artwork.
Artwork within this area will be safe from variance in cut of finished edge /stitch line

Using PMS colors in your art is recommended but an exact match cannot be guaranteed.