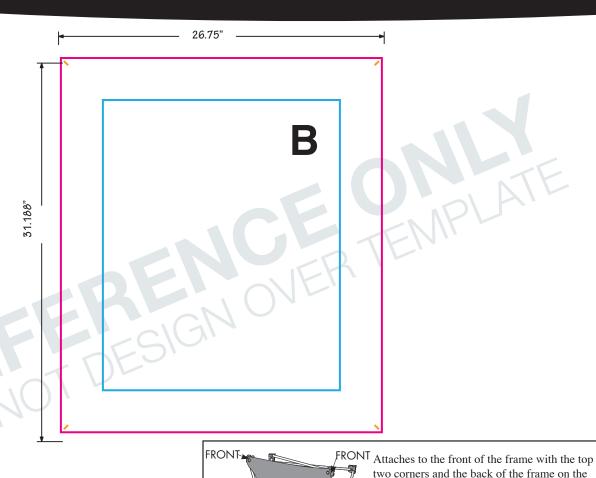

#### **TEMPLATE KEY**

= FINISHED SIZE

= SAFE AREA

= PIN SLOT

### FINISHED SIZE

26.75"W x 31.188"H

Area of art that is visible after finishing product. Background color/image should extend into the bleed area.

### **SAFE AREA** 19.75"W x 24.188"H

Recommended area to place artwork.

Artwork within this area will be safe from rariance in cut of finished edge /stitch line

Using PMS colors in your art is recommended but an exact match cannot be guaranteed.

BANNER B: 26.75"W x 31.188"H QTY: 1

## **BANNER B**

= FINISHED SIZE = SAFE AREA

= PIN SLOT

# FINISHED SIZE

26.75"W x 31.188"H

Area of art that is visible after finishing product. Background color/image should extend into the bleed area.

## SAFE AREA 19.75"W x 24.188"H

Recommended area to place artwork.

Artwork within this area will be safe from variance in cut of finished edge /stitch line. Using PMS colors in your art

is recommended but an exact

match cannot be guaranteed. Dye-Sub products are printed CMYK (4 color) process from your art file.

- All images must be embedded
- All fonts must be outlined. ■ Shapes and fonts no smaller than .5" / 60pt.