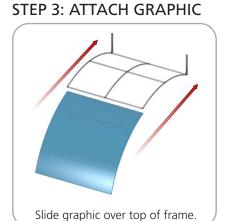

aphic shelf, graphic header, larger freight cases

| Parts Included                                  |
|-------------------------------------------------|
| Part Label                                      |
| 90 DEGREE ELBOW JOINT FOR 30MM TUBING           |
| T JUNCTION FOR 30MM TUBING                      |
| 4 WAY JUCTION FOR 30MM TUBING                   |
| 1094MM X 30MM TUBE                              |
| 30MM CURVED TUBE WITH PART T AND 90B LEFT SIDE  |
| R2250 (1163 ARC) CURVED TUBE                    |
| 30MM CURVED TUBE WITH PART T AND 90B RIGHT SIDE |
| STEEL PLATE FOR WVC                             |
| FABRIC GRAPHIC                                  |
|                                                 |

#### **STEP 1: ASSEMBLE FRAME**







### **STEP 2: ATTACH FEET**











# **Check out these related products:**

The Formulate line is a collection of stylish, ergonomically designed tabletop, 8ft, 10ft, 20ft exhibits, hanging structures, and display accessories. Formulate combines state-of-the-art zipper pillowcase dye-sublimated fabric coverings with a premium lightweight aluminum structure.

Formulate is efficient, easy to assemble and disassemble, and offers remarkable style options and choices.



Formulate Tabletops



Formulate 8ft Kits



Formulate 10ft Kits (Horizontal Curve)



Formulate 10ft Kits (Vertical Curve)



Formulate 10ft Kits (Straight)





Formulate Hanging Structures