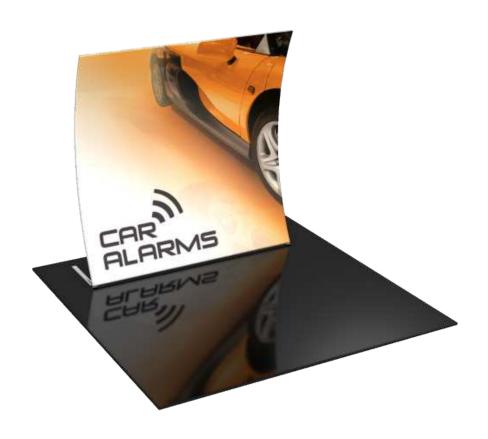

## Formulate 8' Vertical Curve

#### FMLT-WV8-01

Formulate™ is a collection of sophisticated, ergonomically designed exhibit booths. Formulate combines state-of-the-art zipper pillowcase dye-sublimated fabric coverings with advanced lightweight aluminum structures to provide unique design, functionality, and style. The excellence of the Formulate line of displays, hanging structures and products is simply unmatched. Stretch fabric graphics are hand-sewn, durable and dry-cleanable.

#### dimensions:

| Hardware                                                                                                                                             | Graphic                                                      |
|------------------------------------------------------------------------------------------------------------------------------------------------------|--------------------------------------------------------------|
| Assembled unit:<br>90"w x 92"h x 24"d<br>2286mm(w) x 2337mm(h) x 610mm(d)                                                                            | Total visual area:<br>90"w x 94.5"h<br>2286mm(w) x 2400mm(h) |
| Approximate weight (includes graphic): 24.87 lbs / 11.3 kg                                                                                           | Please be sure to include a 2" bleed around the perimeter.   |
|                                                                                                                                                      | Refer to related graphic template for more information.      |
| Shipping                                                                                                                                             |                                                              |
| Shipping dimensions: One OCL case: 19"l x 19"w x 56"h 483mm(l) x 483mm(w) x 1422mm(h)  Approximate shipping weight (with case): 44.87 lbs / 20.35 kg |                                                              |
|                                                                                                                                                      |                                                              |