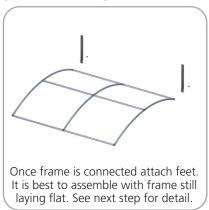

f graphic shelf, graphic header, larger freight cases

| Parts Included                                  |
|-------------------------------------------------|
| Part Label                                      |
| 90 DEGREE ELBOW JOINT FOR 30MM TUBING           |
| T JUNCTION FOR 30MM TUBING                      |
| 4 WAY JUCTION FOR 30MM TUBING                   |
| 1094MM X 30MM TUBE                              |
| 30MM CURVED TUBE WITH PART T AND 90B LEFT SIDE  |
| R2250 (1163 ARC) CURVED TUBE                    |
| 30MM CURVED TUBE WITH PART T AND 90B RIGHT SIDE |
| STEEL PLATE FOR WVC                             |
| FABRIC GRAPHIC                                  |
|                                                 |

#### **STEP 1: ASSEMBLE FRAME**







### **STEP 2: ATTACH FEET**











# **Check out these related products:**

The Formulate line is a collection of stylish, ergonomically designed tabletop, 8ft, 10ft, 20ft exhibits, hanging structures, and display accessories. Formulate combines state-of-the-art zipper pillowcase dye-sublimated fabric coverings with a premium lightweight aluminum structure.

Formulate is efficient, easy to assemble and disassemble, and offers remarkable style options and choices.



Formulate Tabletops



Formulate 8ft Kits



Formulate 10ft Kits (Horizontal Curve)



Formulate 10ft Kits (Vertical Curve)



Formulate 10ft Kits (Straight)





Formulate Hanging Structures