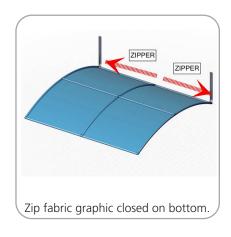

hic shelf, graphic header, larger freight cases

| Parts Included                                  |
|-------------------------------------------------|
| Part Label                                      |
| 90 DEGREE ELBOW JOINT FOR 30MM TUBING           |
| T JUNCTION FOR 30MM TUBING                      |
| 4 WAY JUCTION FOR 30MM TUBING                   |
| 1094MM X 30MM TUBE                              |
| 30MM CURVED TUBE WITH PART T AND 90B LEFT SIDE  |
| R2250 (1163 ARC) CURVED TUBE                    |
| 30MM CURVED TUBE WITH PART T AND 90B RIGHT SIDE |
| STEEL PLATE FOR WVC                             |
| FABRIC GRAPHIC                                  |
|                                                 |

#### **STEP 1: ASSEMBLE FRAME**







### **STEP 2: ATTACH FEET**











# **Check out these related products:**

The Formulate line is a collection of stylish, ergonomically designed tabletop, 8ft, 10ft, 20ft exhibits, hanging structures, and display accessories. Formulate combines state-of-the-art zipper pillowcase dye-sublimated fabric coverings with a premium lightweight aluminum structure.

Formulate is efficient, easy to assemble and disassemble, and offers remarkable style options and choices.



Formulate Tabletops



Formulate 8ft Kits



Formulate 10ft Kits (Horizontal Curve)



Formulate 10ft Kits (Vertical Curve)



Formulate 10ft Kits (Straight)





Formulate Hanging Structures