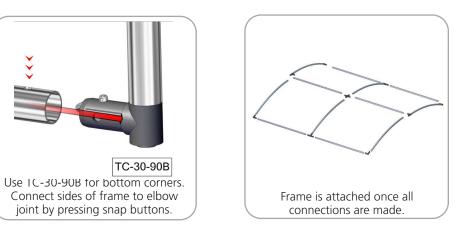

d-off literature rack, stand-off graphic shelf, graphic header, larger freight cases

| Parts Included                                  |
|-------------------------------------------------|
| Part Label                                      |
| 90 DEGREE ELBOW JOINT FOR 30MM TUBING           |
| T JUNCTION FOR 30MM TUBING                      |
| 4 WAY JUCTION FOR 30MM TUBING                   |
| 1094MM X 30MM TUBE                              |
| 30MM CURVED TUBE WITH PART T AND 90B LEFT SIDE  |
| R2250 (1163 ARC) CURVED TUBE                    |
| 30MM CURVED TUBE WITH PART T AND 90B RIGHT SIDE |
| STEEL PLATE FOR WVC                             |
| FABRIC GRAPHIC                                  |
|                                                 |

#### **STEP 1: ASSEMBLE FRAME**







### **STEP 2: ATTACH FEET**











# **Check out these related products:**

The Formulate line is a collection of stylish, ergonomically designed tabletop, 8ft, 10ft, 20ft exhibits, hanging structures, and display accessories. Formulate combines state-of-the-art zipper pillowcase dye-sublimated fabric coverings with a premium lightweight aluminum structure.

Formulate is efficient, easy to assemble and disassemble, and offers remarkable style options and choices.



Formulate Tabletops



Formulate 8ft Kits



Formulate 10ft Kits (Horizontal Curve)



Formulate 10ft Kits (Vertical Curve)



Formulate 10ft Kits (Straight)





Formulate Hanging Structures