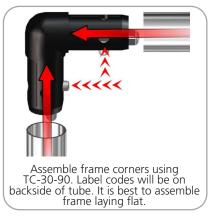

stand-off literature rack, stand-off graphic shelf, graphic header, larger freight cases

| Parts Included                                  |
|-------------------------------------------------|
| Part Label                                      |
| 90 DEGREE ELBOW JOINT FOR 30MM TUBING           |
| T JUNCTION FOR 30MM TUBING                      |
| 4 WAY JUCTION FOR 30MM TUBING                   |
| 1094MM X 30MM TUBE                              |
| 30MM CURVED TUBE WITH PART T AND 90B LEFT SIDE  |
| R2250 (1163 ARC) CURVED TUBE                    |
| 30MM CURVED TUBE WITH PART T AND 90B RIGHT SIDE |
| STEEL PLATE FOR WVC                             |
| FABRIC GRAPHIC                                  |
|                                                 |

#### **STEP 1: ASSEMBLE FRAME**







### **STEP 2: ATTACH FEET**











# **Check out these related products:**

The Formulate line is a collection of stylish, ergonomically designed tabletop, 8ft, 10ft, 20ft exhibits, hanging structures, and display accessories. Formulate combines state-of-the-art zipper pillowcase dye-sublimated fabric coverings with a premium lightweight aluminum structure.

Formulate is efficient, easy to assemble and disassemble, and offers remarkable style options and choices.



Formulate Tabletops



Formulate 8ft Kits



Formulate 10ft Kits (Horizontal Curve)



Formulate 10ft Kits (Vertical Curve)



Formulate 10ft Kits (Straight)





Formulate Hanging Structures