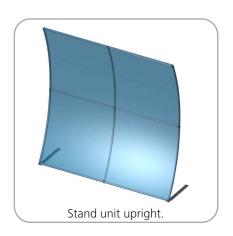

## Formulate 8' Vertical Curve

#### FMLT-WV8-01

Formulate™ is a collection of sophisticated, ergonomically designed exhibit booths. Formulate combines state-of-the-art zipper pillowcase dye-sublimated fabric coverings with advanced lightweight aluminum structures to provide unique design, functionality, and style. The excellence of the Formulate line of displays, hanging structures and products is simply unmatched. Stretch fabric graphics are hand-sewn, durable and dry-cleanable.

#### features and benefits:

- State-of-the-art 30mm aluminum tube frame with snap button assembly
- Easy to store and ship
- Quick to set up

- Kit includes: one frame, one dye-sublimated zipper pillowcase graphic, and one wheeled OCL molded storage case
- Lifetime hardware warranty against manufacturer defects

#### dimensions:

| Hardware                                                                                                                                             | Graphic                                                      |
|------------------------------------------------------------------------------------------------------------------------------------------------------|--------------------------------------------------------------|
| Assembled unit:<br>90"w x 92"h x 24"d<br>2286mm(w) x 2337mm(h) x 610mm(d)                                                                            | Total visual area:<br>90"w x 94.5"h<br>2286mm(w) x 2400mm(h) |
| Approximate weight (includes graphic): 24.87 lbs / 11.3 kg                                                                                           | Please be sure to include a 2" bleed around the perimeter.   |
|                                                                                                                                                      | Refer to related graphic template for more information.      |
| Shipping                                                                                                                                             |                                                              |
| Shipping dimensions: One OCL case: 19"l x 19"w x 56"h 483mm(l) x 483mm(w) x 1422mm(h)  Approximate shipping weight (with case): 44.87 lbs / 20.35 kg |                                                              |
|                                                                                                                                                      |                                                              |