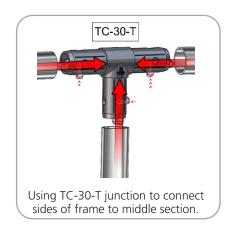

and-off literature rack, stand-off graphic shelf, graphic header, larger freight cases

| Parts Included                                  |
|-------------------------------------------------|
| Part Label                                      |
| 90 DEGREE ELBOW JOINT FOR 30MM TUBING           |
| T JUNCTION FOR 30MM TUBING                      |
| 4 WAY JUCTION FOR 30MM TUBING                   |
| 1094MM X 30MM TUBE                              |
| 30MM CURVED TUBE WITH PART T AND 90B LEFT SIDE  |
| R2250 (1163 ARC) CURVED TUBE                    |
| 30MM CURVED TUBE WITH PART T AND 90B RIGHT SIDE |
| STEEL PLATE FOR WVC                             |
| FABRIC GRAPHIC                                  |
|                                                 |

#### **STEP 1: ASSEMBLE FRAME**







### **STEP 2: ATTACH FEET**











# **Check out these related products:**

The Formulate line is a collection of stylish, ergonomically designed tabletop, 8ft, 10ft, 20ft exhibits, hanging structures, and display accessories. Formulate combines state-of-the-art zipper pillowcase dye-sublimated fabric coverings with a premium lightweight aluminum structure.

Formulate is efficient, easy to assemble and disassemble, and offers remarkable style options and choices.



Formulate Tabletops



Formulate 8ft Kits



Formulate 10ft Kits (Horizontal Curve)



Formulate 10ft Kits (Vertical Curve)



Formulate 10ft Kits (Straight)





Formulate Hanging Structures