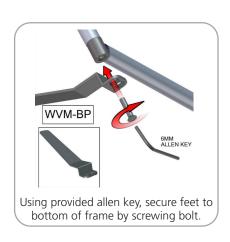

graphic shelf, graphic header, larger freight cases

| Parts Included                                  |
|-------------------------------------------------|
| Part Label                                      |
| 90 DEGREE ELBOW JOINT FOR 30MM TUBING           |
| T JUNCTION FOR 30MM TUBING                      |
| 4 WAY JUCTION FOR 30MM TUBING                   |
| 1094MM X 30MM TUBE                              |
| 30MM CURVED TUBE WITH PART T AND 90B LEFT SIDE  |
| R2250 (1163 ARC) CURVED TUBE                    |
| 30MM CURVED TUBE WITH PART T AND 90B RIGHT SIDE |
| STEEL PLATE FOR WVC                             |
| FABRIC GRAPHIC                                  |
|                                                 |

#### **STEP 1: ASSEMBLE FRAME**







### **STEP 2: ATTACH FEET**











# **Check out these related products:**

The Formulate line is a collection of stylish, ergonomically designed tabletop, 8ft, 10ft, 20ft exhibits, hanging structures, and display accessories. Formulate combines state-of-the-art zipper pillowcase dye-sublimated fabric coverings with a premium lightweight aluminum structure.

Formulate is efficient, easy to assemble and disassemble, and offers remarkable style options and choices.



Formulate Tabletops



Formulate 8ft Kits



Formulate 10ft Kits (Horizontal Curve)



Formulate 10ft Kits (Vertical Curve)



Formulate 10ft Kits (Straight)





Formulate Hanging Structures