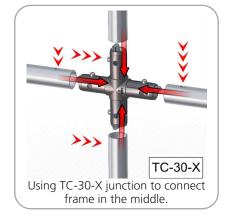

### additional information:

Graphic material: Dye-sublimated zipper pillowcase fabric

| Parts Included                        |     |            |  |
|---------------------------------------|-----|------------|--|
| Part Label                            | Qty | Part Code  |  |
| 90 DEGREE ELBOW JOINT FOR 30MM TUBING | x4  | TC-30-90   |  |
| T JUNCTION FOR 30MM TUBING            | x4  | TC-30-T    |  |
| 4 WAY JUNCTION FOR 30MM TUBING        | x1  | TC-30-X    |  |
| 30MM CURVED TUBE SECTION              | хб  | WH8-10-01  |  |
| 1114MM X 30MM TUBE                    | x6  | WH10-01-T2 |  |
| FABRIC GRAPHIC                        | x1  | WH8-01-G   |  |

#### STEP 1: ASSEMBLE FRAME