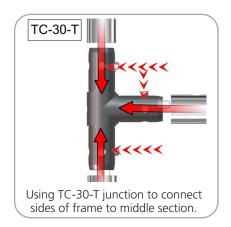

|                                                          |

### additional information:

Graphic material: Dye-sublimated zipper pillowcase fabric

| Parts Included                        |     |            |  |
|---------------------------------------|-----|------------|--|
| Part Label                            | Qty | Part Code  |  |
| 90 DEGREE ELBOW JOINT FOR 30MM TUBING | x4  | TC-30-90   |  |
| T JUNCTION FOR 30MM TUBING            | x4  | TC-30-T    |  |
| 4 WAY JUNCTION FOR 30MM TUBING        | x1  | TC-30-X    |  |
| 30MM CURVED TUBE SECTION              | хб  | WH8-10-01  |  |
| 1114MM X 30MM TUBE                    | x6  | WH10-01-T2 |  |
| FABRIC GRAPHIC                        | x1  | WH8-01-G   |  |



#### STEP 1: ASSEMBLE FRAME



#### **STEP 2: ATTACH GRAPHIC**













## **Check out these related products:**

The Formulate line is a collection of stylish, ergonomically designed tabletop, 8ft, 10ft, 20ft exhibits, hanging structures, and display accessories. Formulate combines state-of-the-art zipper pillowcase dye-sublimated fabric coverings with a premium lightweight aluminum structure. Formulate is efficient, easy to assemble and disassemble, and offers remarkable style options and choices.