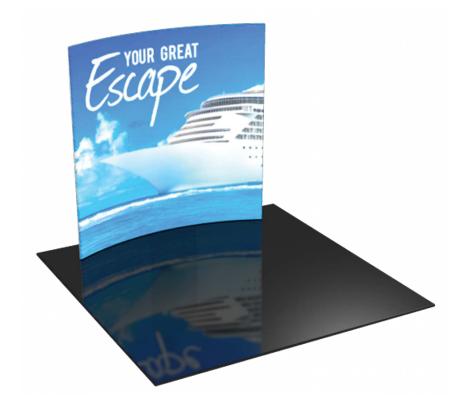

# Formulate 8' Horizontal Curve

#### FMLT-WH8-01

Formulate<sup>™</sup> is a collection of sophisticated, ergonomically designed exhibit booths. Formulate combines state-of-the-art zipper pillowcase dye-sublimated fabric coverings with advanced lightweight aluminum structures to provide unique design, functionality, and style. The excellence of the Formulate line of displays, hanging structures and products is simply unmatched. Stretch fabric graphics are hand-sewn, durable and dry-cleanable.

#### dimensions:

| Hardware                                                      | Graphic                                                  |
|---------------------------------------------------------------|----------------------------------------------------------|
| Assembled unit:<br>90.34" w x 92" h x 18.6" d                 | Total visual area:<br>98"w x 92"h                        |
| Approximate weight (includes graphic):<br>20 lbs / 9.07 kg    | Please be sure to include 2" bleed around the perimeter. |
|                                                               | Refer to related graphic template for more information.  |
| Shipping                                                      |                                                          |
| Shipping dimensions:<br>1 OCL case: 19"l x 19"w x 56"h        |                                                          |
| Approximate shipping weight (with case):<br>40 lbs / 18.14 kg |                                                          |
|                                                               |                                                          |