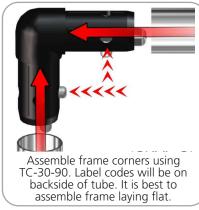

|                                                          |

### additional information:

Graphic material: Dye-sublimated zipper pillowcase fabric

| Parts Included                        |     |            |  |
|---------------------------------------|-----|------------|--|
| Part Label                            | Qty | Part Code  |  |
| 90 DEGREE ELBOW JOINT FOR 30MM TUBING | x4  | TC-30-90   |  |
| T JUNCTION FOR 30MM TUBING            | x4  | TC-30-T    |  |
| 4 WAY JUNCTION FOR 30MM TUBING        | x1  | TC-30-X    |  |
| 30MM CURVED TUBE SECTION              | хб  | WH8-10-01  |  |
| 1114MM X 30MM TUBE                    | x6  | WH10-01-T2 |  |
| FABRIC GRAPHIC                        | x1  | WH8-01-G   |  |



#### STEP 1: ASSEMBLE FRAME



#### **STEP 2: ATTACH GRAPHIC**













## **Check out these related products:**

The Formulate line is a collection of stylish, ergonomically designed tabletop, 8ft, 10ft, 20ft exhibits, hanging structures, and display accessories. Formulate combines state-of-the-art zipper pillowcase dye-sublimated fabric coverings with a premium lightweight aluminum structure. Formulate is efficient, easy to assemble and disassemble, and offers remarkable style options and choices.