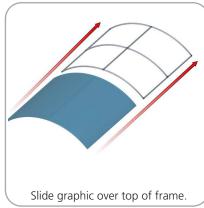

|                                                          |

### additional information:

Graphic material: Dye-sublimated zipper pillowcase fabric

| Parts Included                        |     |            |  |
|---------------------------------------|-----|------------|--|
| Part Label                            | Qty | Part Code  |  |
| 90 DEGREE ELBOW JOINT FOR 30MM TUBING | x4  | TC-30-90   |  |
| T JUNCTION FOR 30MM TUBING            | x4  | TC-30-T    |  |
| 4 WAY JUNCTION FOR 30MM TUBING        | x1  | TC-30-X    |  |
| 30MM CURVED TUBE SECTION              | хб  | WH8-10-01  |  |
| 1114MM X 30MM TUBE                    | x6  | WH10-01-T2 |  |
| FABRIC GRAPHIC                        | x1  | WH8-01-G   |  |



#### STEP 1: ASSEMBLE FRAME



#### **STEP 2: ATTACH GRAPHIC**













## **Check out these related products:**

The Formulate line is a collection of stylish, ergonomically designed tabletop, 8ft, 10ft, 20ft exhibits, hanging structures, and display accessories. Formulate combines state-of-the-art zipper pillowcase dye-sublimated fabric coverings with a premium lightweight aluminum structure. Formulate is efficient, easy to assemble and disassemble, and offers remarkable style options and choices.