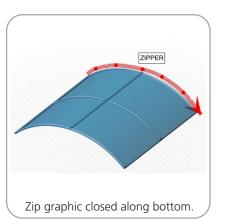

|

### additional information:

Graphic material: Dye-sublimated zipper pillowcase fabric

| Parts Included                        |     |            |  |
|---------------------------------------|-----|------------|--|
| Part Label                            | Qty | Part Code  |  |
| 90 DEGREE ELBOW JOINT FOR 30MM TUBING | x4  | TC-30-90   |  |
| T JUNCTION FOR 30MM TUBING            | x4  | TC-30-T    |  |
| 4 WAY JUNCTION FOR 30MM TUBING        | x1  | TC-30-X    |  |
| 30MM CURVED TUBE SECTION              | хб  | WH8-10-01  |  |
| 1114MM X 30MM TUBE                    | x6  | WH10-01-T2 |  |
| FABRIC GRAPHIC                        | x1  | WH8-01-G   |  |



#### STEP 1: ASSEMBLE FRAME



#### **STEP 2: ATTACH GRAPHIC**













## **Check out these related products:**

The Formulate line is a collection of stylish, ergonomically designed tabletop, 8ft, 10ft, 20ft exhibits, hanging structures, and display accessories. Formulate combines state-of-the-art zipper pillowcase dye-sublimated fabric coverings with a premium lightweight aluminum structure. Formulate is efficient, easy to assemble and disassemble, and offers remarkable style options and choices.