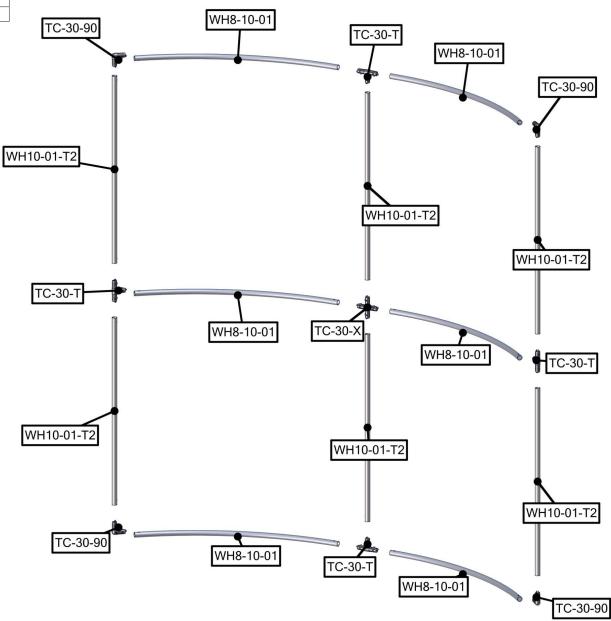

### additional information:

Graphic material: Dye-sublimated zipper pillowcase fabric

| Parts Included                        |     |            |  |
|---------------------------------------|-----|------------|--|
| Part Label                            | Qty | Part Code  |  |
| 90 DEGREE ELBOW JOINT FOR 30MM TUBING | x4  | TC-30-90   |  |
| T JUNCTION FOR 30MM TUBING            | x4  | TC-30-T    |  |
| 4 WAY JUNCTION FOR 30MM TUBING        | x1  | TC-30-X    |  |
| 30MM CURVED TUBE SECTION              | хб  | WH8-10-01  |  |
| 1114MM X 30MM TUBE                    | x6  | WH10-01-T2 |  |
| FABRIC GRAPHIC                        | x1  | WH8-01-G   |  |

#### STEP 1: ASSEMBLE FRAME