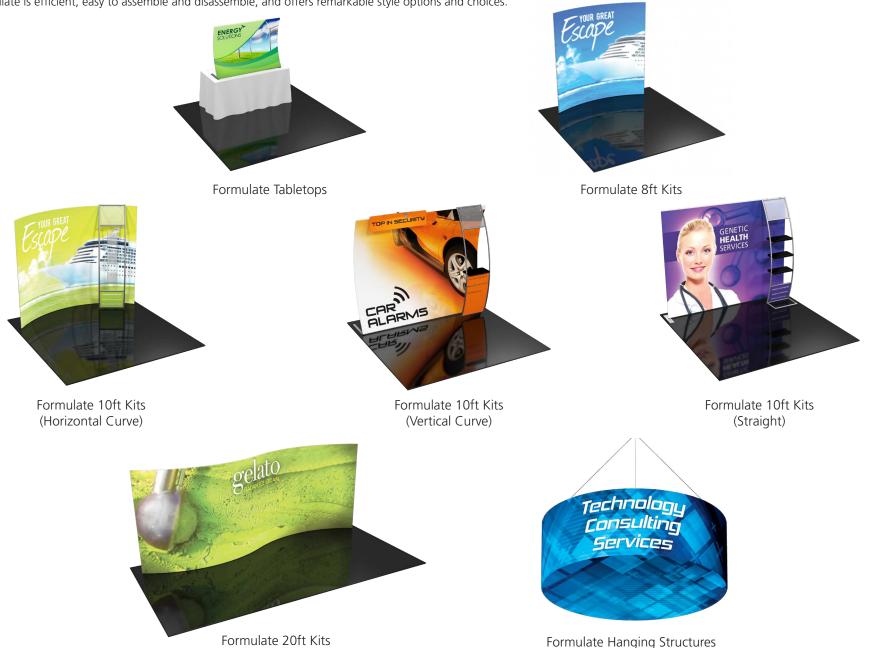

## **Check out these related products:**

The Formulate line is a collection of stylish, ergonomically designed tabletop, 8ft, 10ft, 20ft exhibits, hanging structures, and display accessories. Formulate combines state-of-the-art zipper pillowcase dye-sublimated fabric coverings with a premium lightweight aluminum structure. Formulate is efficient, easy to assemble and disassemble, and offers remarkable style options and choices.