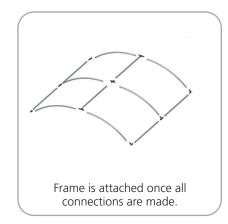

|                                                          |

### additional information:

Graphic material: Dye-sublimated zipper pillowcase fabric

| Parts Included                        |     |            |  |
|---------------------------------------|-----|------------|--|
| Part Label                            | Qty | Part Code  |  |
| 90 DEGREE ELBOW JOINT FOR 30MM TUBING | x4  | TC-30-90   |  |
| T JUNCTION FOR 30MM TUBING            | x4  | TC-30-T    |  |
| 4 WAY JUNCTION FOR 30MM TUBING        | x1  | TC-30-X    |  |
| 30MM CURVED TUBE SECTION              | хб  | WH8-10-01  |  |
| 1114MM X 30MM TUBE                    | x6  | WH10-01-T2 |  |
| FABRIC GRAPHIC                        | x1  | WH8-01-G   |  |



#### STEP 1: ASSEMBLE FRAME



#### **STEP 2: ATTACH GRAPHIC**













## **Check out these related products:**

The Formulate line is a collection of stylish, ergonomically designed tabletop, 8ft, 10ft, 20ft exhibits, hanging structures, and display accessories. Formulate combines state-of-the-art zipper pillowcase dye-sublimated fabric coverings with a premium lightweight aluminum structure. Formulate is efficient, easy to assemble and disassemble, and offers remarkable style options and choices.