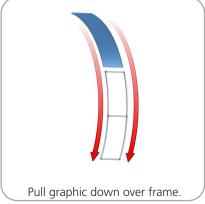

|

# additional information:

Graphic material: Dye-sublimated zipper pillowcase fabric

| Parts Included – Ladder                       |     |           |
|-----------------------------------------------|-----|-----------|
| Part Label                                    | Qty | Part Code |
| FABRIC PILLOWCASE GRAPHIC                     | x1  | WL01-G    |
| BACKWALL CONNECT WITH (2) TCH30 BACK TO BACK  | x2  | TCH30     |
| 535MM X 30MM TUBE WITH PART TC-30-T BOTH ENDS | x1  | WL01-T1   |
| 535MM X 30MM TUBE WITH (2) TC-30-90T          | x2  | WL01-T2   |
| R2000MM X 30MM TUBE (97MM ARC)                | x4  | WL01-T3   |





### STEP 1: ASSEMBLE LADDER FRAME





# Then connect WL01-T1 middle spreader to sides.

### STEP 2: ATTACH GRAPHIC





### STEP 3: ATTACH TO BACKWALL WITH CLAMPS