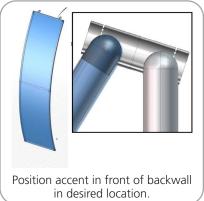

# additional information:

Graphic material: Dye-sublimated zipper pillowcase fabric

| Parts Included – Ladder                       |     |           |
|-----------------------------------------------|-----|-----------|
| Part Label                                    | Qty | Part Code |
| FABRIC PILLOWCASE GRAPHIC                     | x1  | WL01-G    |
| BACKWALL CONNECT WITH (2) TCH30 BACK TO BACK  | x2  | TCH30     |
| 535MM X 30MM TUBE WITH PART TC-30-T BOTH ENDS | x1  | WL01-T1   |
| 535MM X 30MM TUBE WITH (2) TC-30-90T          | x2  | WL01-T2   |
| R2000MM X 30MM TUBE (97MM ARC)                | x4  | WL01-T3   |





### STEP 1: ASSEMBLE LADDER FRAME





# Then connect WL01-T1 middle spreader to sides.

### STEP 2: ATTACH GRAPHIC





### STEP 3: ATTACH TO BACKWALL WITH CLAMPS