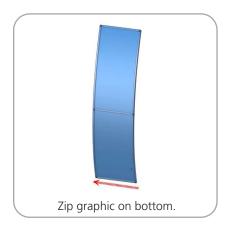

|

# additional information:

Graphic material: Dye-sublimated zipper pillowcase fabric

| Parts Included – Ladder                       |     |           |
|-----------------------------------------------|-----|-----------|
| Part Label                                    | Qty | Part Code |
| FABRIC PILLOWCASE GRAPHIC                     | x1  | WL01-G    |
| BACKWALL CONNECT WITH (2) TCH30 BACK TO BACK  | x2  | TCH30     |
| 535MM X 30MM TUBE WITH PART TC-30-T BOTH ENDS | x1  | WL01-T1   |
| 535MM X 30MM TUBE WITH (2) TC-30-90T          | x2  | WL01-T2   |
| R2000MM X 30MM TUBE (97MM ARC)                | x4  | WL01-T3   |





### STEP 1: ASSEMBLE LADDER FRAME





# Then connect WL01-T1 middle spreader to sides.

### STEP 2: ATTACH GRAPHIC





### STEP 3: ATTACH TO BACKWALL WITH CLAMPS