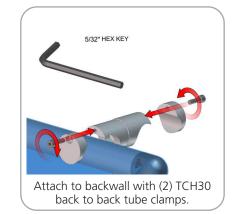

### STEP 3: ATTACH TO BACKWALL WITH CLAMPS

# additional information:

Graphic material: Dye-sublimated zipper pillowcase fabric

| Parts Included – Ladder                       |     |           |
|-----------------------------------------------|-----|-----------|
| Part Label                                    | Qty | Part Code |
| FABRIC PILLOWCASE GRAPHIC                     | x1  | WL01-G    |
| BACKWALL CONNECT WITH (2) TCH30 BACK TO BACK  | x2  | TCH30     |
| 535MM X 30MM TUBE WITH PART TC-30-T BOTH ENDS | x1  | WL01-T1   |
| 535MM X 30MM TUBE WITH (2) TC-30-90T          | x2  | WL01-T2   |
| R2000MM X 30MM TUBE (97MM ARC)                | x4  | WL01-T3   |