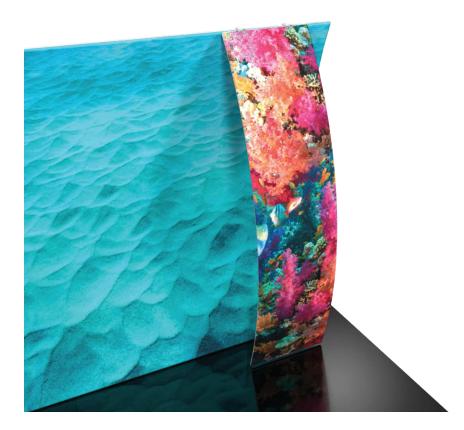

### FMLT-WL01

Formulate<sup>™</sup> accents enhance the funtionality of any 10ft or 20ft backwall and add more real estate for messaging too! With monitor supports, literature pockets, shelves, tables, counters and more, you are sure to find the accent that best suits your needs. Side tables and graphic headers also available.

# dimensions:

| Graphic                                                                                                                                                           |
|-------------------------------------------------------------------------------------------------------------------------------------------------------------------|
| Total visual area:<br>23.6" w x 97" h<br>Please be sure to include 2" bleed around<br>the perimeter.<br>Refer to related graphic template for more<br>information |
|                                                                                                                                                                   |
|                                                                                                                                                                   |
|                                                                                                                                                                   |

# additional information:

Graphic material: Dye-sublimated zipper pillowcase fabric

| Parts Included – Ladder                       |     |           |
|-----------------------------------------------|-----|-----------|
| Part Label                                    | Qty | Part Code |
| FABRIC PILLOWCASE GRAPHIC                     | x1  | WL01-G    |
| BACKWALL CONNECT WITH (2) TCH30 BACK TO BACK  | x2  | TCH30     |
| 535MM X 30MM TUBE WITH PART TC-30-T BOTH ENDS | x1  | WL01-T1   |
| 535MM X 30MM TUBE WITH (2) TC-30-90T          | x2  | WL01-T2   |
| R2000MM X 30MM TUBE (97MM ARC)                | x4  | WL01-T3   |