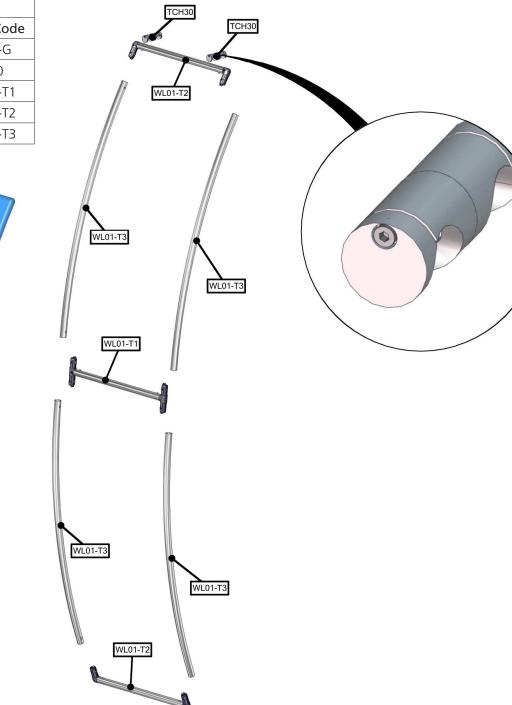

# additional information:

Graphic material: Dye-sublimated zipper pillowcase fabric

| Parts Included – Ladder                       |     |           |
|-----------------------------------------------|-----|-----------|
| Part Label                                    | Qty | Part Code |
| FABRIC PILLOWCASE GRAPHIC                     | x1  | WL01-G    |
| BACKWALL CONNECT WITH (2) TCH30 BACK TO BACK  | x2  | TCH30     |
| 535MM X 30MM TUBE WITH PART TC-30-T BOTH ENDS | x1  | WL01-T1   |
| 535MM X 30MM TUBE WITH (2) TC-30-90T          | x2  | WL01-T2   |
| R2000MM X 30MM TUBE (97MM ARC)                | x4  | WL01-T3   |

### STEP 1: ASSEMBLE LADDER FRAME

# Then connect WL01-T1 middle spreader to sides.