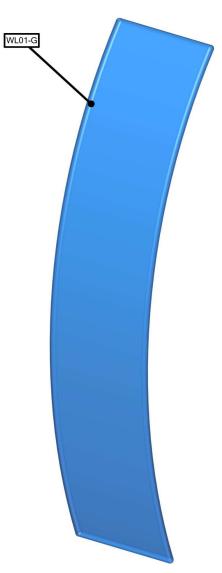

# additional information:

Graphic material: Dye-sublimated zipper pillowcase fabric

| Parts Included – Ladder                       |     |           |
|-----------------------------------------------|-----|-----------|
| Part Label                                    | Qty | Part Code |
| FABRIC PILLOWCASE GRAPHIC                     | x1  | WL01-G    |
| BACKWALL CONNECT WITH (2) TCH30 BACK TO BACK  | x2  | TCH30     |
| 535MM X 30MM TUBE WITH PART TC-30-T BOTH ENDS | x1  | WL01-T1   |
| 535MM X 30MM TUBE WITH (2) TC-30-90T          | x2  | WL01-T2   |
| R2000MM X 30MM TUBE (97MM ARC)                | x4  | WL01-T3   |

### STEP 2: ATTACH GRAPHIC