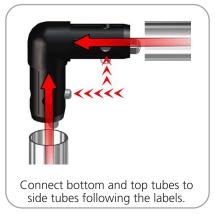

### STEP 1: ASSEMBLE LADDER FRAME

# Then connect WL01-T1 middle spreader to sides.