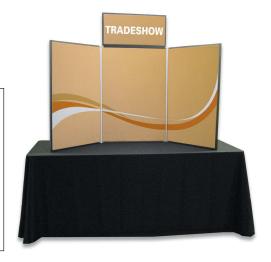

#### **Product Specifications**

- 4' Panel Viewable Graphic Size: 18" w x 29" h
  - Footprint Dimensions: 54" x 22"
- 6' Panel Viewable Graphic Size: 24" w x 36" h

Footprint Dimensions: 72" x 22" Graphic Finishing: Hook and Loop Color: Blue, Gray and Black Graphic Templates Available

#### **Product Parts**

- 1 Display
- 2 Header
- 3 Header Connector

## Step 3

Stand the unit upright on a table and move side panels to approximately 30 degree angles.