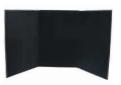

#### **Product Parts**

- 1 Display
- 2 Header
- 3 Header Connector

## Step 2

Unfold the panels of the Display (1) until the unit lays flat on your surface. Place each graphic panel, with Hook side down, to connect to the loop receptive panels.

Repeat for the Header (2).

## Step 3

Stand the unit upright on a table and move side panels to approximately 30 degree angles.