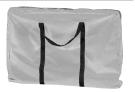

#### Step 1

Remove all parts from the carry case and place on a clean, flat surface along with your graphic panels.

# **Storage**

Place all product parts into Carry Case and store in a cool, dry location.