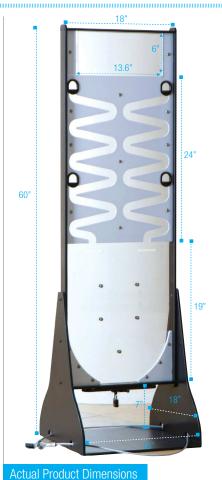

## PRODUCT DIMENSIONS - [Entire Unit Assembled]

Width - 18" | Depth -18" | Height - 60" | Weight - 30 lbs

### SHIPPING DIMENSIONS - [Shipping Carton Dimensions]

Width - 4" | Height - 21.5" | Length - 57.5" | Weight - 39 lbs