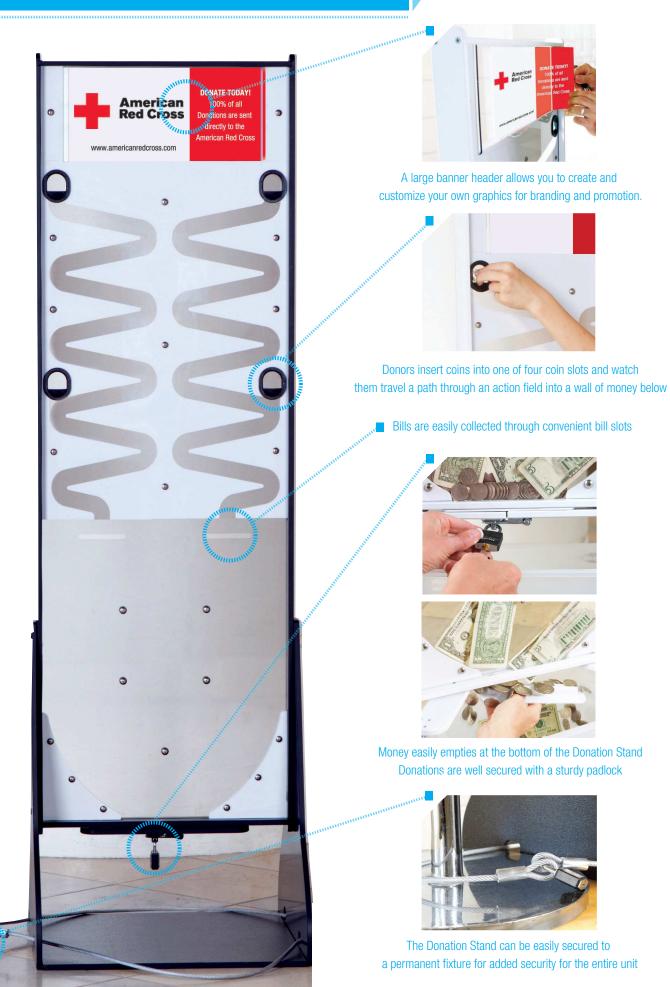

#### **FEATURES**

- Customizable header the header can be customized using a template that is available online in Microsoft Word and Adobe Illustrator
- Dynamic action field available with either a white or black frame
- Easily identified coin and bill slots two levels to collect coin donations for children and for adults
- Secured collections unique key and lock for each box
- Securable base chain and lock\* secures the entire unit to a permanent fixture
- Easy assembly instructions included [Note: \*chain and lock are sold separately]