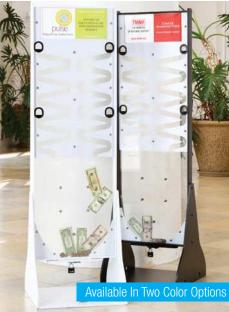

#### **FEATURES**

- Customizable header the header can be customized using a template that is available online in Microsoft Word and Adobe Illustrator
- Dynamic action field available with either a white or black frame
- Easily identified coin and bill slots two levels to collect coin donations for children and for adults
- Secured collections unique key and lock for each box
- Securable base chain and lock\* secures the entire unit to a permanent fixture
- Easy assembly instructions included [Note: \*chain and lock are sold separately]