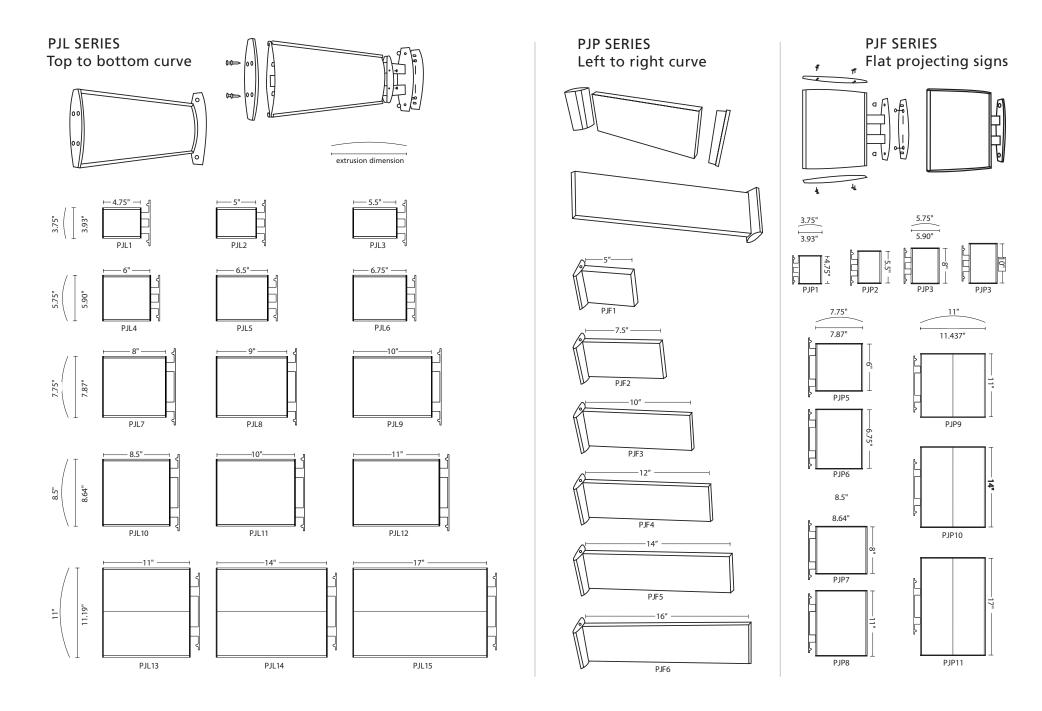

### PJL Series - Top to Bottom Curve PJP Series - Left to Right Curve

- Double sided curved projecting frames, in landscape or portrait positions
- Curved aluminum body
- Available in anodized silver or powdercoated black finish
- Comes standard with clear non-glare lens, unless otherwise specified

#### PJF Series - Flat

- Flat, double sided wall projecting signs
- Silver finish extruded aluminum body
- black, impact-modified plastic end caps, one of which doubles up as a mounting bracket

## dimensions:

| see page 2 depending |                                                                                                         |
|----------------------|---------------------------------------------------------------------------------------------------------|
| see page 2 depending |                                                                                                         |
|                      | eights and dimensions vary on the quantity of product ontact your dealer for your ights and dimensions. |