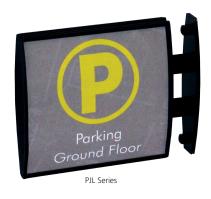

# **Projecting Signs**

A range of double sided, curved wall mountable systems in landscape and portrait positions. Comes complete with decorative nut caps. Clear non-glare lens optional. Wall bracket comes in silver and custom lengths are available to meet your specifications.

### PJL Series - Top to Bottom Curve PJP Series - Left to Right Curve

- Double sided curved projecting frames, in landscape or portrait positions
- Curved aluminum body
- Available in anodized silver or powdercoated black finish
- Comes standard with clear non-glare lens, unless otherwise specified