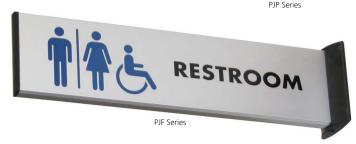

# **Projecting Signs**

A range of double sided, curved wall mountable systems in landscape and portrait positions. Comes complete with decorative nut caps. Clear non-glare lens optional. Wall bracket comes in silver and custom lengths are available to meet your specifications.

### PJL Series - Top to Bottom Curve PJP Series - Left to Right Curve

- Double sided curved projecting frames, in landscape or portrait positions
- Curved aluminum body
- Available in anodized silver or powdercoated black finish
- Comes standard with clear non-glare lens, unless otherwise specified

#### PJF Series - Flat

- Flat, double sided wall projecting signs
- Silver finish extruded aluminum body
- black, impact-modified plastic end caps, one of which doubles up as a mounting bracket