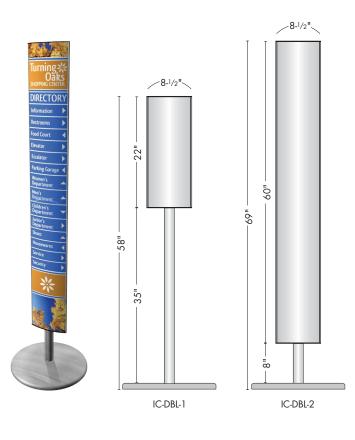

- silver or black curved high quality aluminum extrusions
- silver aluminum post, silver steel domed foot plate
- black powder-coated steel bottom plate, black molded plastic top plate
- clear non-glare protective lenses can be removed for a quick graphic change
- product requires assembly