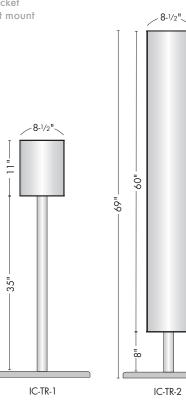

## **IC-TR Series**

- silver or black curved high quality aluminum extrusions
- silver aluminum post, silver steel domed foot plate
- black powder-coated steel top and bottom plate
- clear non-glare protective lenses can be removed for a quick graphic change
- product requires assembly