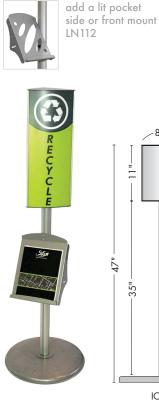

## **IC-TR Series**

- silver or black curved high quality aluminum extrusions
- silver aluminum post, silver steel domed foot plate
- black powder-coated steel top and bottom plate
- clear non-glare protective lenses can be removed for a quick graphic change
- product requires assembly