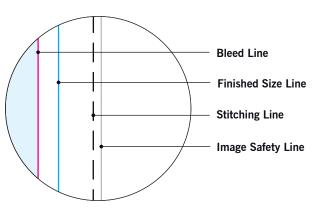

## **MAIN TEMPLATE LINES:**

### **BLEED LINE:**

The MAGENTA line shows the bleed line. Please extend artwork to this line if it goes to or past the finished size.

#### FINISHED SIZE LINE:

The CYAN line shows the finished size.

#### STITCHING LINE:

The BLACK line shows the stitching line.

#### **IMAGE SAFETY LINE:**

The GREY line shows the image safety line. Keep all text, logos & important images inside the safety line or they might get cut off.