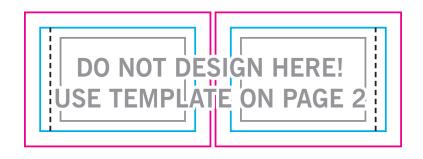

## WE USE A FULLY AUTOMATED ARTWORK CHECKING SYSTEM

- To ensure the quickest and most accurate verification and reproduction of your artwork, please use the template on page 2.
- Follow all artwork specifications & guidelines and do not alter the template lines, artboard (Adobe® Illustrator®) or canvas size (Adobe® Photoshop®).
- You must follow these instructions to ensure your delivery time.
- For a full list of artwork specifications & requirements, please visit our website.

## **THINGS TO DO:**

- Extend all artwork out to the templates magenta bleed line.
- Keep text, logos & important images inside the gray image safety line or they might get cut off.
- · Outline all fonts.
- Embed all placed images.
- If using Adobe® Photoshop®, delete all template lines before submitting your file.
- Design with 100% opaque PANTONE® Color Bridge® colors for more accurate color repoduction.\*
- Submit all artwork files in CMYK color space mode.
- ONLY SAVE AND SEND PAGE 2 WITH YOUR ARTWORK.